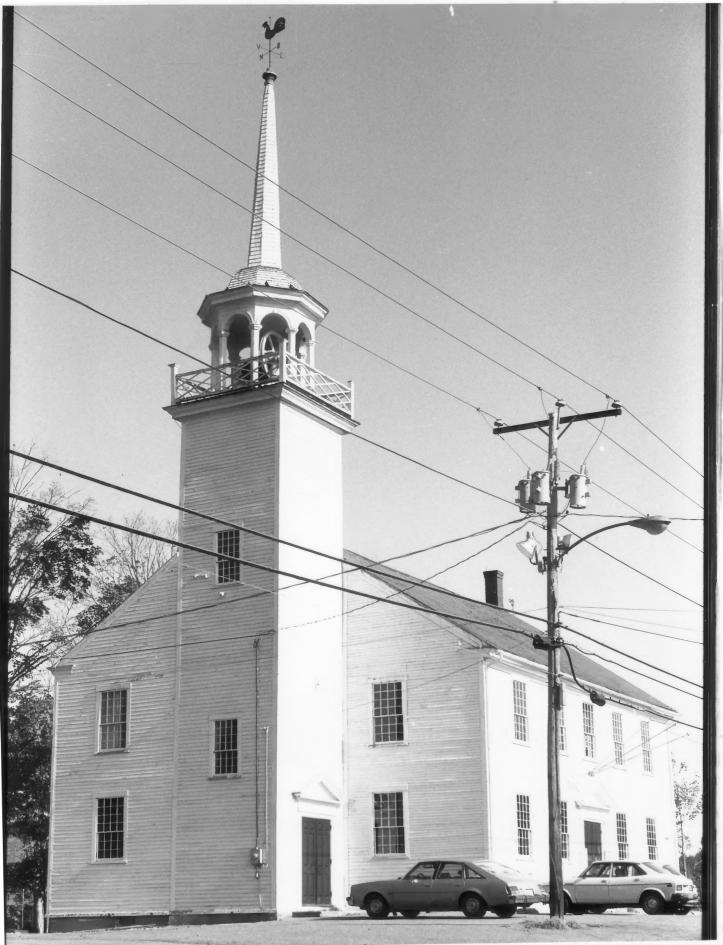

## NATIONAL REGISTER OF HISTORIC PLACES PROPERTY PHOTOGRAPH FORM: NEW HAMPSHIRE

Historic Name:

Hampstead Lieeting House

Common Name: NR District:

MA

Address: City/Town/State:

Emerson Avenue Hampstead, IIII

Photographer:

Lynne Monroe

Negative with:

Strafford-Rockingham Regional Council, One Mater St., Exeter, NH

APR 10 1980

Description:

Southwest elevation

Photographer facing N (NE) E SE S SW W NW Photo Date: October 19, 1979

Photo Number 2 of 2

JAN 2 9 1980