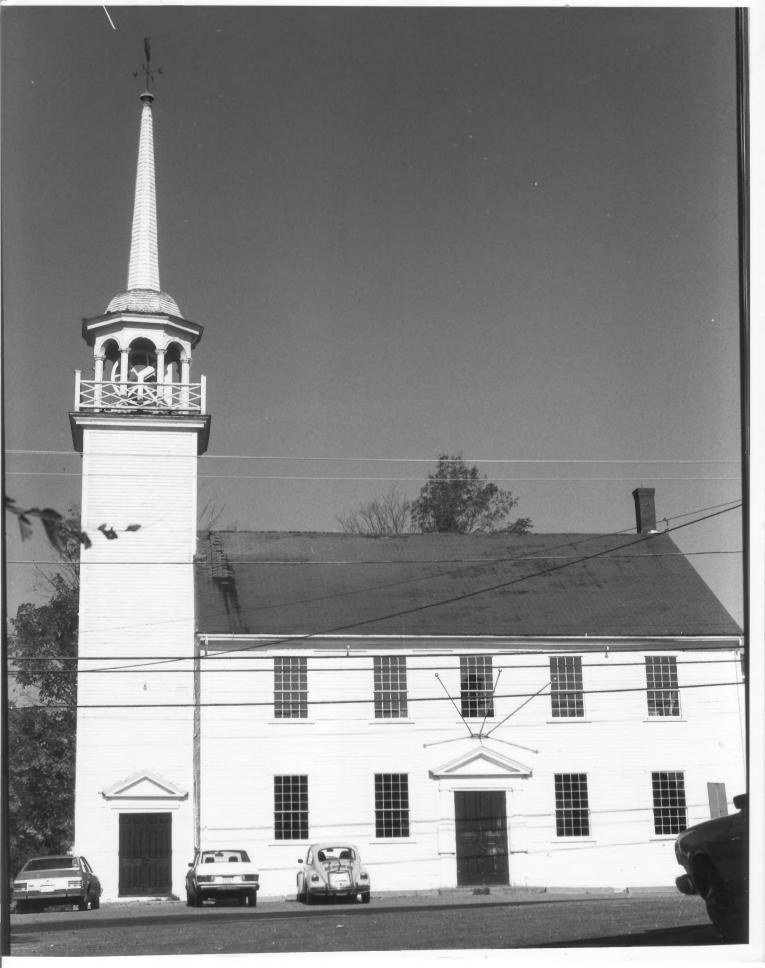

## NATIONAL REGISTER OF HISTORIC PLACES PROPERTY PHOTOGRAPH FORM: NEW HAMPSHIRE

Historic Name:

Hampstead Meeting House

Common Name:

Hampstead Town Hall

NR District:

I!A

Address:

Emerson Avenue

City/Town/State:

Hampstead, NH

Photographer:

Negative with:

Lynne Monroe

Strafford-Rockingham Regional Council, One Mater St., Exeter, MM

Strafford-Rockingham Regional Council, One Water St., Exeter, MH

Description:

Southeast elevation.

Photographer facing N NE E SE S SW W (NW)

Photo Date: October 19, 1979 Photo Number 1

APR 10 1980