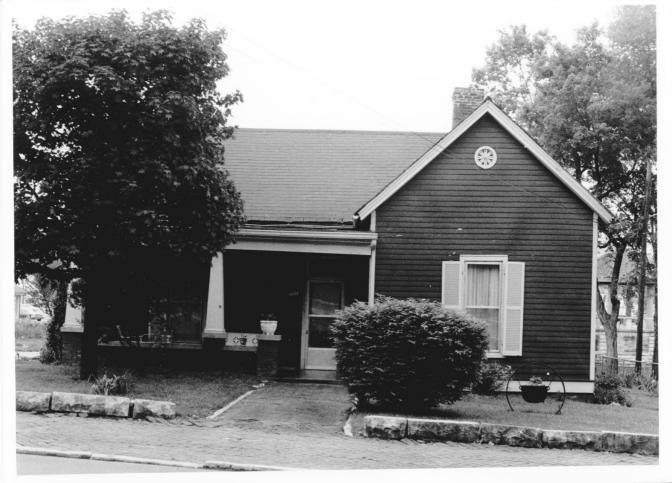

### EAST 7TH STREET HISTORIC DISTRICT Hopkinsville, Kentucky 608 East 7th (2) East facade Pride, Inc. May, 1983

#5 of 42