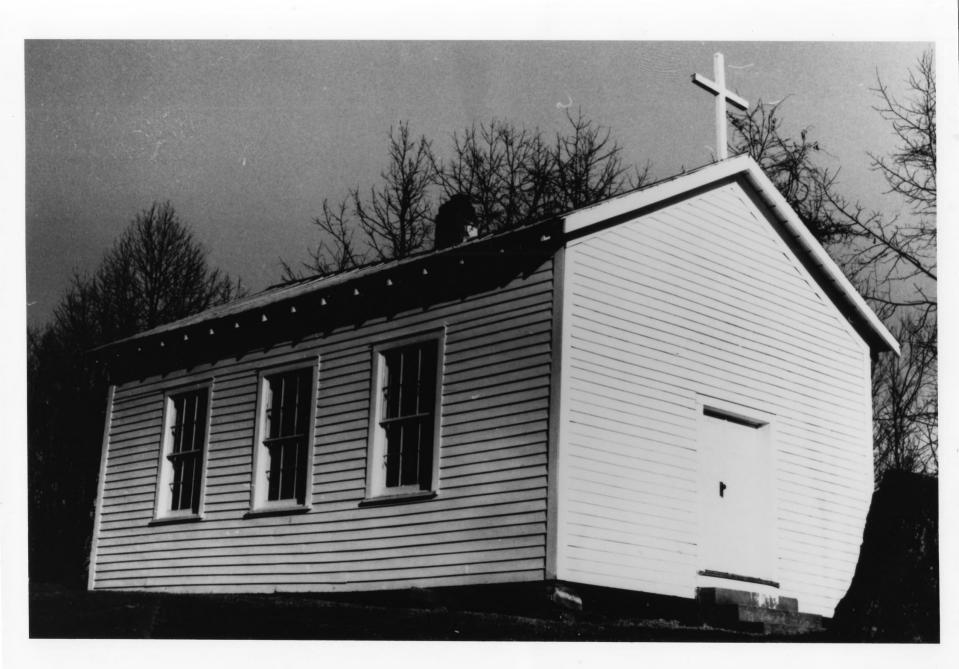

PROPERTY NAME: St. Colman's Roman Catholic Church, WV Secondary Rt. 26, near Sandstone, Raleigh County, WV

PHOTO CREDIT: Paul D. Marshall
DATE OF PHOTO: November, 1983
NEGATIVE FILED AT: DEPT. OF CULTURE & HISTORY, HISTORIC PRESERVATION UNIT.
THE CULTURAL CENTER, CAPITOL COMPLEX, CHARLESTON, WV 25305
DESCRIPTION OF PHOTO:
Front and west side elev.
of St. Colman's Roman Catholic Church

DIRECTION OF PHOTO: Facing Northeast

# 1 of 2

St. Colman's Roman Catholic PROPERTY NAME: Church, WV Secondary Route 26, near Sandstone, Raleigh Co., WV

PHOTO CREDIT: Paul D. Marshall
DATE OF PHOTO: November, 1983
NEGATIVE FILED AT: DEPT. OF CULTURE & HISTORY, HISTORIC PRESERVATION UNIT,
THE CULTURAL CENTER, CAPITOL COMPLEX, CHARLESTON, WV 25305
DESCRIPTION OF PHOTO:
Interior of church, showing