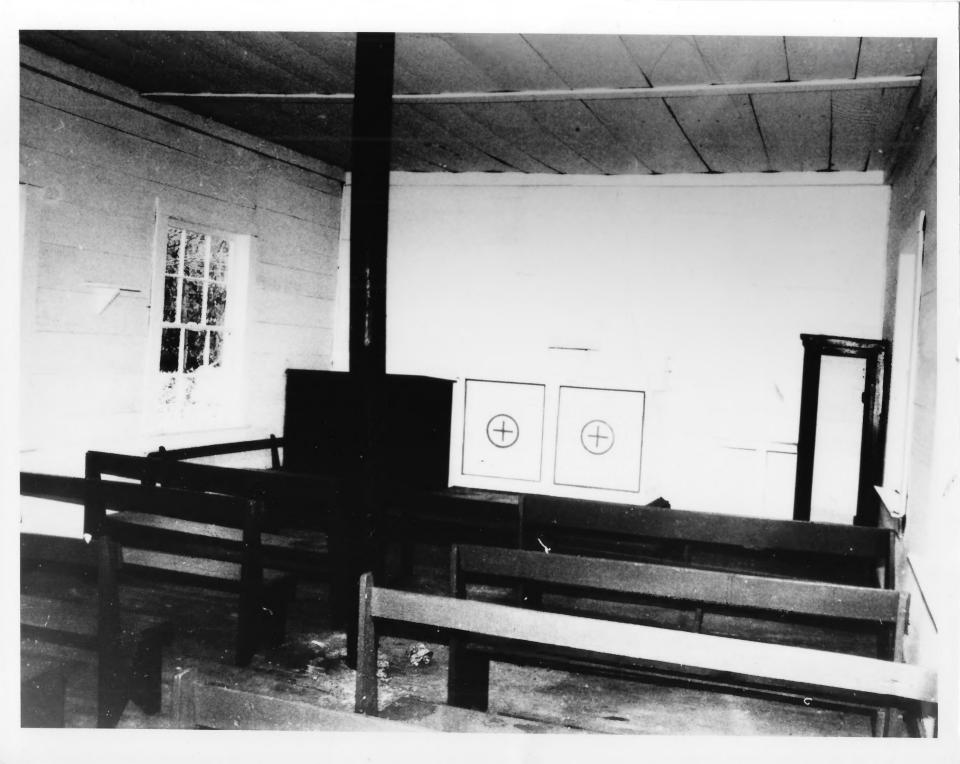

# 1 of 2

St. Colman's Roman Catholic PROPERTY NAME: Church, WV Secondary Route 26, near Sandstone, Raleigh Co., WV

PHOTO CREDIT: Paul D. Marshall
DATE OF PHOTO: November, 1983
NEGATIVE FILED AT: DEPT. OF CULTURE & HISTORY, HISTORIC PRESERVATION UNIT,
THE CULTURAL CENTER, CAPITOL COMPLEX, CHARLESTON, WV 25305
DESCRIPTION OF PHOTO:
Interior of church, showing

alter and pews

DIRECTION OF PHOTO:

Facing North

# 2 of 2