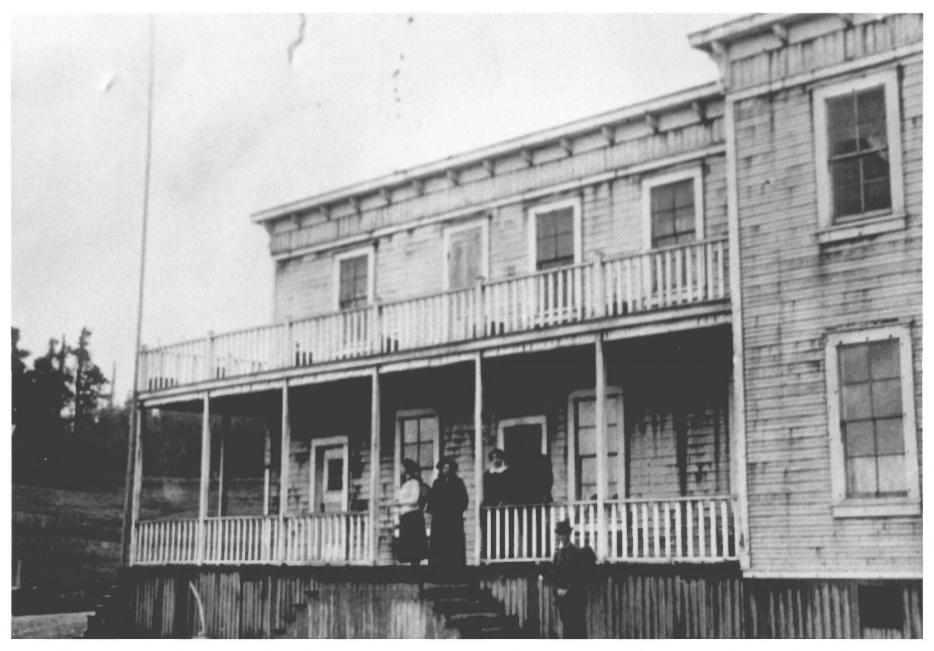

## MENDOCINO COUNTY 5 27 MILANO HOTEL Gualala, California photographer unknown JAN 2 4 1978

1905

negative Bruce McBroom
Opening day of hotel 1905 looking East
Photo Number Three

MENDOCINO COUNTY 607 MILANO HOTEL JAN 24 1978 Gualala, California photographer unknown Circa 1905 Batiste Luchinetti Propietor and daughters on steps of hotel Photo Number Six JUN 23 1978