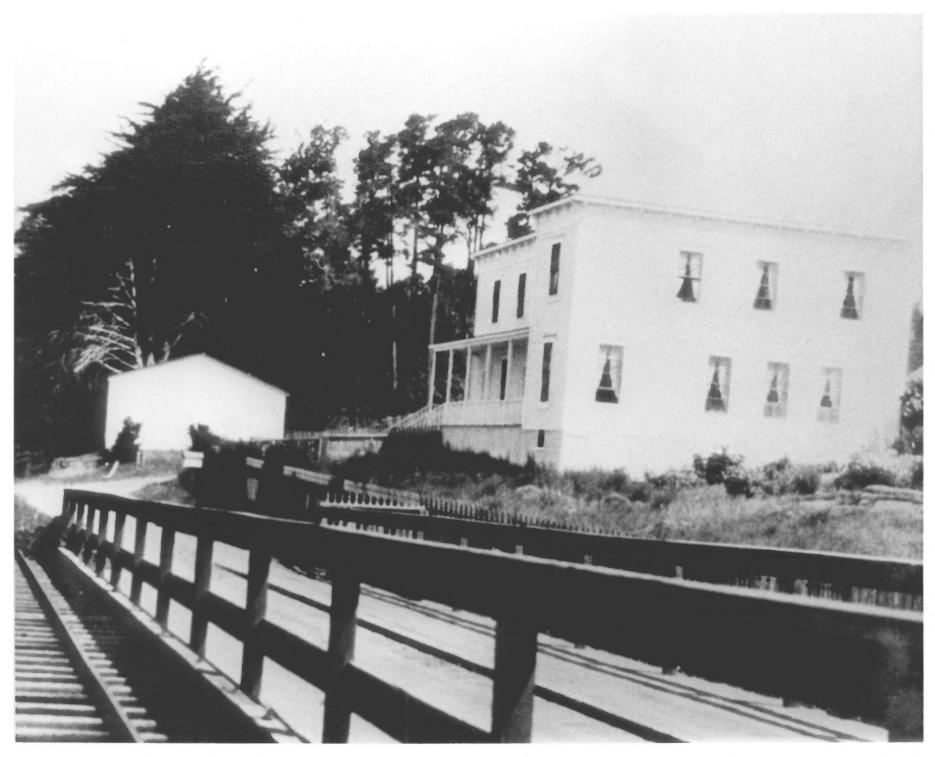

MENDOLINO COUNTY 297

Photo Number Two

JAN 2 4 1978 Gualala, California Photographer unknown JUN 23 1978 Circo 1920 negative Bruce McBroom railroad bridge in foreground looking toward North East

MENDOCINO County, 307 MILANO HOTEL Gualala, California JAN 24 1978 Circa 1910 JUN 23 1978 photographer unknown negative Bruce McBroom Front of hotel with one of first autos

## PROPERTY OF THE NATIONAL REGISTER

MENDOZIZNO COUNTY

Photo number One.

707

MILANO HOTEL
Gualala, California JAN 24 1978
Photographer unknown
Circa 1905
Hotel and timber trestle over Big
Gulch looking toward North East