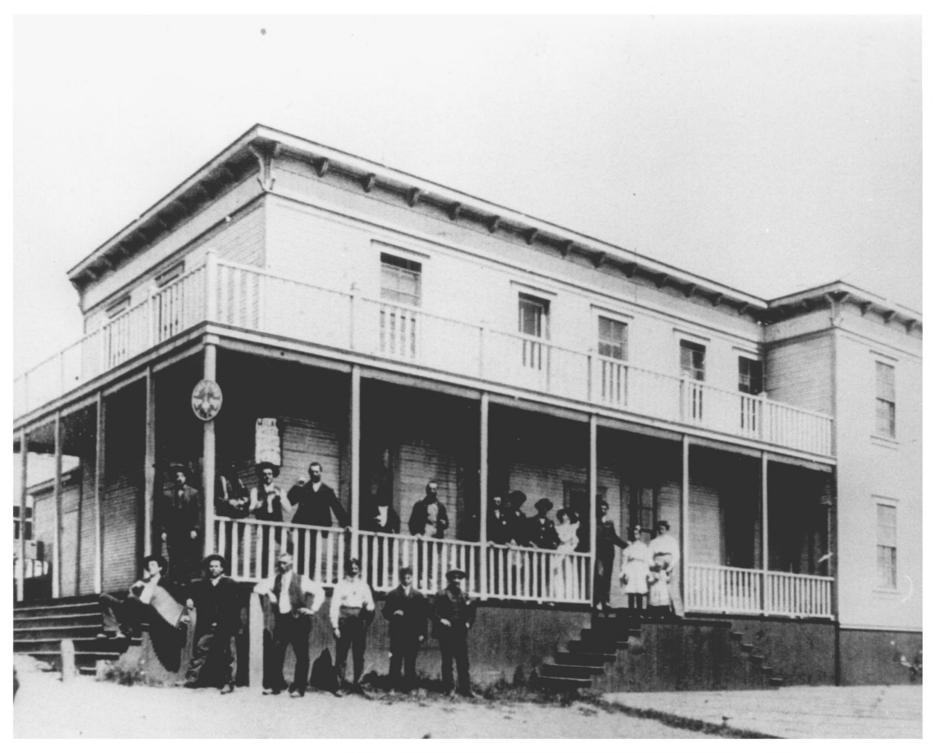

## MENDOCINO COUNTY 5 27 MILANO HOTEL Gualala, California photographer unknown JAN 2 4 1978

1905

negative Bruce McBroom
Opening day of hotel 1905 looking East
Photo Number Three

MENDOCINO COUNTY 607 MILANO HOTEL JAN 24 1978 Gualala, California photographer unknown Circa 1905 Batiste Luchinetti Propietor and daughters on steps of hotel Photo Number Six JUN 23 1978