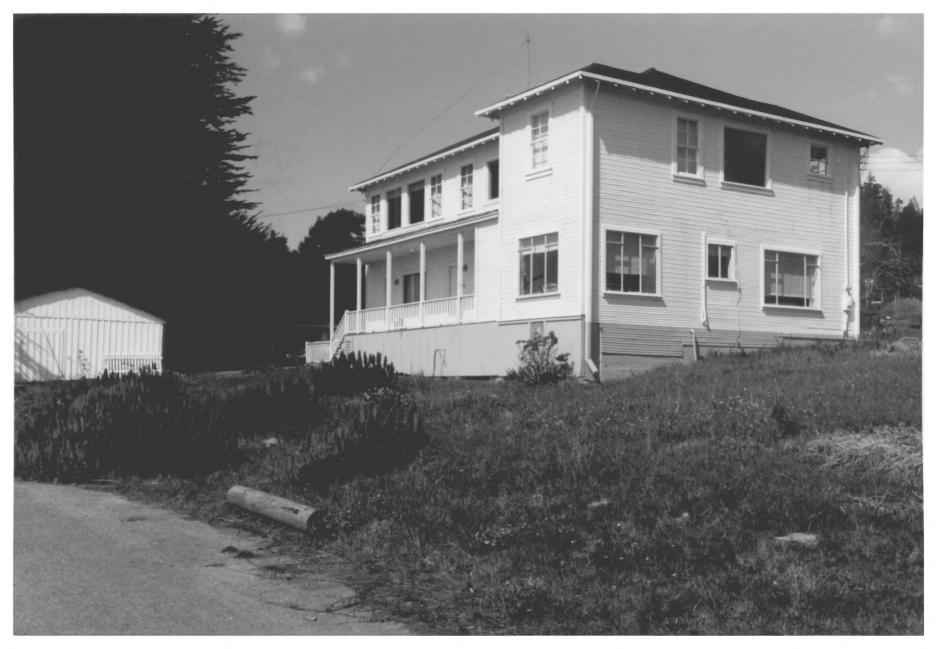

MENHOCINO COUNTY, CA JAN 2 4 1978 MILANO HOTEL Gualala, California photographer Bruce McBroom 1977 JUN 23 1978 negative Bruce McBroom Front of hotel carriage house to left Looking North East front faces Ocean Photo Number Eight