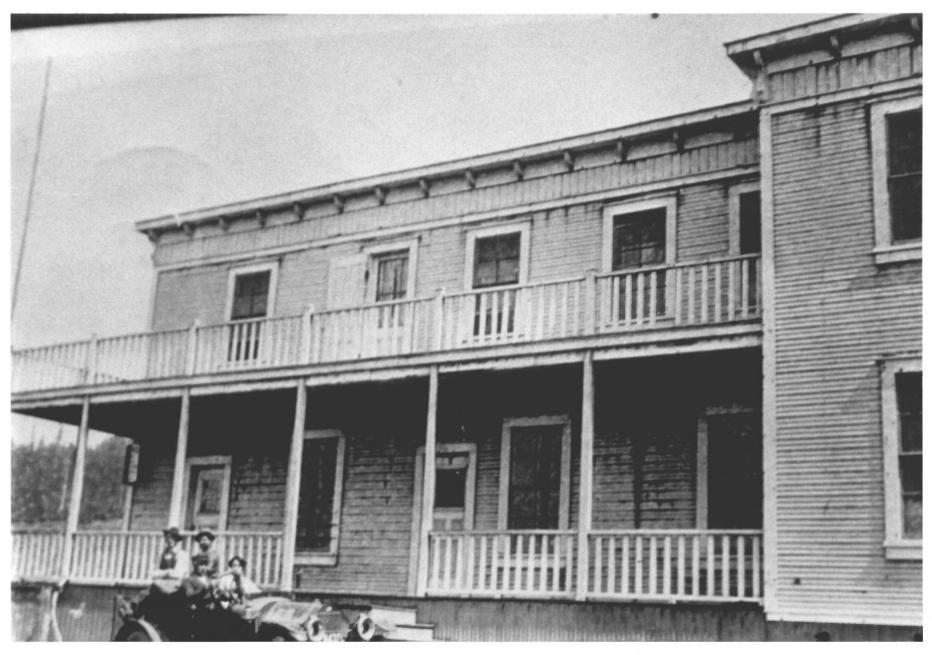

MENDOLINO COUNTY 297

Photo Number Two

JAN 2 4 1978 Gualala, California Photographer unknown JUN 23 1978 Circo 1920 negative Bruce McBroom railroad bridge in foreground looking toward North East

MENDOCINO County, 307 MILANO HOTEL Gualala, California JAN 24 1978 Circa 1910 JUN 23 1978 photographer unknown negative Bruce McBroom Front of hotel with one of first autos

negative Bruce McBroom Front of hotel with one of first autos on Coast Highway Photo Number Four

MENDOCINO COUNTY, 497 MILANO HOTEL Gualala. California photographer unknown Circa 1910 negative Bruce McBroom Front of Hotel Photo Number Five JUN 23 1978