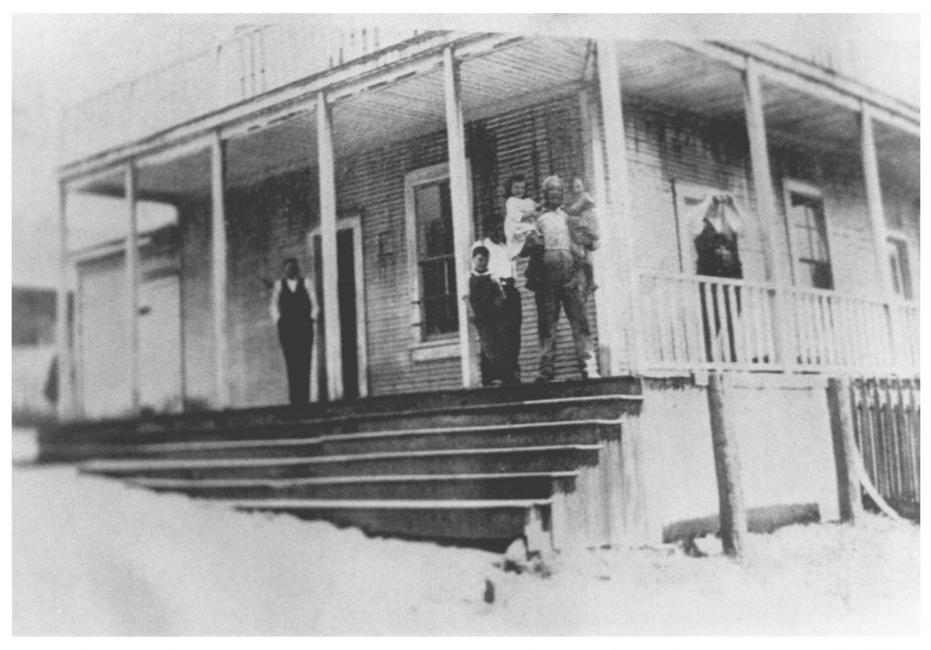

## MENDOCINO COUNTY 5 27 MILANO HOTEL Gualala, California photographer unknown JAN 2 4 1978

1905

negative Bruce McBroom
Opening day of hotel 1905 looking East
Photo Number Three

MENDOCINO COUNTY 607 MILANO HOTEL JAN 24 1978 Gualala, California photographer unknown Circa 1905 Batiste Luchinetti Propietor and daughters on steps of hotel Photo Number Six JUN 23 1978