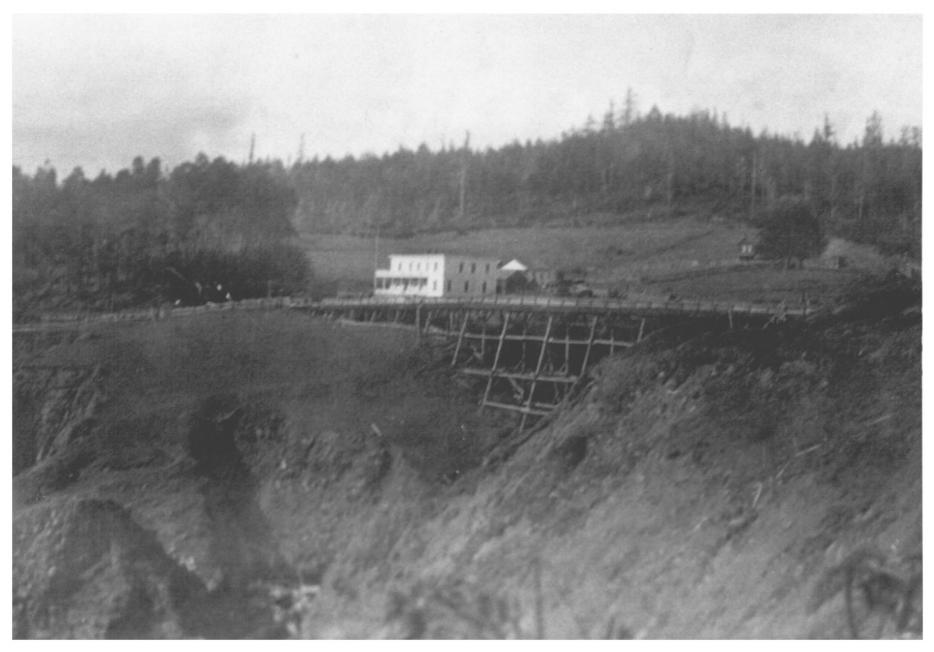

## PROPERTY OF THE NATIONAL REGISTER

MENDOZIZNO COUNTY

Photo number One.

707

MILANO HOTEL
Gualala, California JAN 24 1978
Photographer unknown
Circa 1905
Hotel and timber trestle over Big
Gulch looking toward North East