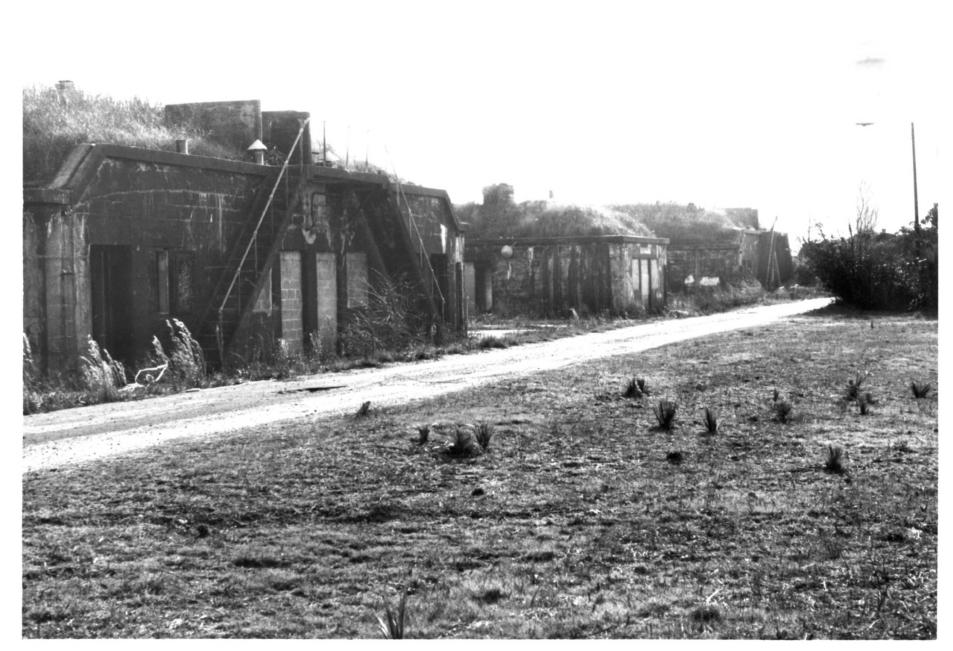

#/

Battery Gadsden
Charleston County, 50
rear of battery, facing southwest

| 2)                                      | NATIONA                           | D STATES DEPARTMENT OF THE INTERIOR NATIONAL PARK SERVICE  AL REGISTER OF HISTORIC PLACES ERTY PHOTOGRAPH FORM | STATE South Carolina COUNTY Charleston FOR NPS USE ONLY ENTRY NUMBER DATE |  |  |
|-----------------------------------------|-----------------------------------|----------------------------------------------------------------------------------------------------------------|---------------------------------------------------------------------------|--|--|
|                                         |                                   | tries - attach to or enclose with photograph)                                                                  |                                                                           |  |  |
| I NA                                    |                                   | and and to or enerose with photograph)                                                                         | JUN 2 5 1974                                                              |  |  |
| 200000000000000000000000000000000000000 | OMMON:                            | Dotto O I I                                                                                                    |                                                                           |  |  |
|                                         | ND/OR HISTORIC:                   | Battery Gadsden                                                                                                |                                                                           |  |  |
| Managar Connector                       | CATION                            |                                                                                                                |                                                                           |  |  |
| ST                                      | TREET AND NUMBER:                 |                                                                                                                |                                                                           |  |  |
|                                         |                                   | 2017 Ion Avenue                                                                                                |                                                                           |  |  |
| CI                                      | ITY OR TOWN:                      | C-11.                                                                                                          |                                                                           |  |  |
|                                         | TATE:                             | Sullivan's Island                                                                                              | · .                                                                       |  |  |
| 31                                      | IAIE:                             | South Carolina 045                                                                                             | čon                                                                       |  |  |
| 3. PH                                   | OTO REFERENCE                     | South Carolina   045   (                                                                                       | Charleston 01                                                             |  |  |
| 201000000000000000000000000000000000000 | HOTO CREDIT:                      | Dingle Howe                                                                                                    |                                                                           |  |  |
| D                                       | ATE OF PHOTO:                     | 1973                                                                                                           | 30 (11)                                                                   |  |  |
| NE                                      | EGATIVE FILED AT:                 | Private files of Elias Bull                                                                                    | RECEIVED                                                                  |  |  |
|                                         |                                   | ***************************************                                                                        | -171.11                                                                   |  |  |
|                                         | ENTIFICATION                      |                                                                                                                | MAY o                                                                     |  |  |
|                                         | ENTIFICATION<br>ESCRIBE VIEW, DIR | ECTION, ETC.                                                                                                   | MAY 9 4 1974                                                              |  |  |
|                                         |                                   | Facing southwest, rear of battery                                                                              | NATIONAL                                                                  |  |  |