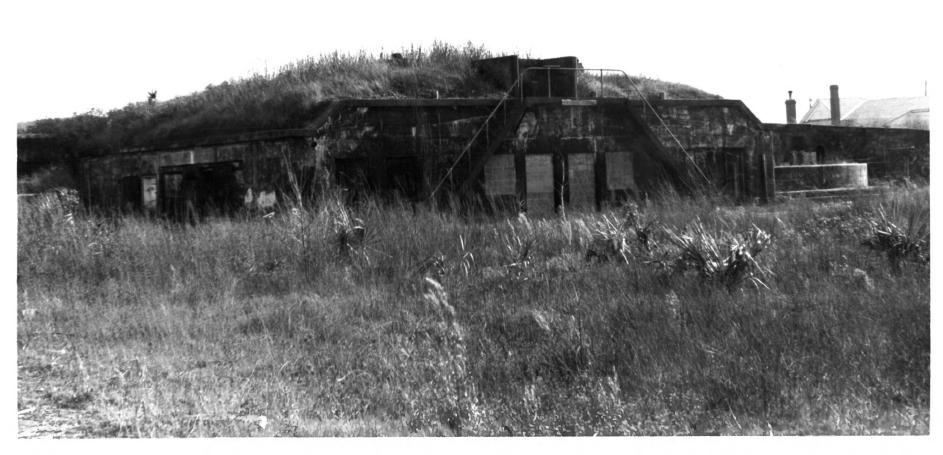

## PROPERTY OF THE NATIONAL REGISTER

Battery Gadsden Charleston County, 5 C Rear of bottery, facing south

| Form <b>No.</b><br>(7/72) | 10-301a UNITED STATES DEPARTMENT OF THE INTERIOR NATIONAL PARK SERVICE  NATIONAL REGISTER OF HISTORIC PLACES  PROPERTY PHOTOGRAPH FORM |                                               |                                       | South Carolina COUNTY Charleston FOR NPS USE ONLY |                   |     |
|---------------------------|----------------------------------------------------------------------------------------------------------------------------------------|-----------------------------------------------|---------------------------------------|---------------------------------------------------|-------------------|-----|
| 2                         |                                                                                                                                        |                                               |                                       |                                                   |                   |     |
|                           |                                                                                                                                        |                                               |                                       |                                                   |                   |     |
| S                         | (Type all en                                                                                                                           | tries - attach to or enclose with photograph) |                                       | ENTRY                                             |                   | DAT |
| Z                         | NAME                                                                                                                                   |                                               | pass aga a pass                       | JU                                                | N 2 5 1574        |     |
| 0                         | COMMON:                                                                                                                                | Battery Gadsden                               |                                       |                                                   |                   |     |
| _                         | AND/OR HISTORIC:                                                                                                                       | buccery dausten                               |                                       |                                                   |                   |     |
| <b>⊢</b> 2.               | LOCATION                                                                                                                               |                                               |                                       |                                                   |                   |     |
| υ E                       | STREET AND NUMBER:                                                                                                                     |                                               |                                       |                                                   |                   |     |
| _<br>_                    |                                                                                                                                        | 2017 Ion Avenue                               |                                       |                                                   |                   |     |
|                           | CITY OR TOWN:                                                                                                                          |                                               |                                       |                                                   |                   |     |
| <b>∝</b>                  |                                                                                                                                        | Sullivan's Island                             |                                       |                                                   |                   |     |
| -                         | STATE:                                                                                                                                 |                                               | DDE COUNTY:                           |                                                   |                   | COL |
| <b>ν</b>                  |                                                                                                                                        | South Carolina 04                             | 45   Cha                              | arleston                                          |                   | 01  |
| Z 🏭                       | PHOTO REFERENCE                                                                                                                        | Dingle Here                                   |                                       |                                                   |                   |     |
| -                         | PHOTO CREDIT:                                                                                                                          | Dingle Howe<br>1973                           | · · · · · · · · · · · · · · · · · · · | (51)                                              | 111/1/2           |     |
| ш                         | NEGATIVE FILED AT:                                                                                                                     | 13/3                                          |                                       | (10)                                              | *                 | 1   |
| ш                         |                                                                                                                                        | Private files of Elias                        | s Bull                                | 07/                                               | RECEIVED          |     |
|                           | IDENTIFICATION                                                                                                                         |                                               |                                       |                                                   | 47 2              |     |
|                           | DESCRIBE VIEW, DIR                                                                                                                     | ECTION, ETC.                                  |                                       |                                                   | < 19/4            | -   |
| 43                        |                                                                                                                                        | Facing south, rear of                         | battery                               | 111/                                              | ATIONAL<br>GISTER | Fa) |
|                           |                                                                                                                                        |                                               |                                       | 13                                                | 1191              | Ĭ.  |
|                           |                                                                                                                                        |                                               |                                       | 0                                                 | 1191              |     |