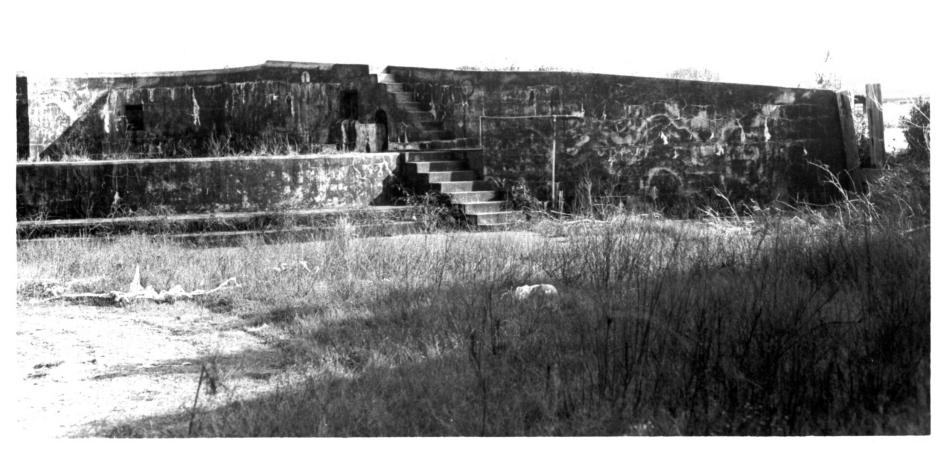

## PROPERTY OF THE NATIONAL REGISTER

Battery Gadsden Charleston County. 50 rear of battery, facing scutterast

| orm No. 10-301<br>7/72)                     | a - UNITE                                                | STATES DEPARTMENT OF THE INTERIOR NATIONAL PARK SERVICE | South Carolina                          |  |  |  |  |
|---------------------------------------------|----------------------------------------------------------|---------------------------------------------------------|-----------------------------------------|--|--|--|--|
|                                             | NATIONAL REGISTER OF HISTORIC PLACES                     |                                                         | Charleston                              |  |  |  |  |
|                                             | PROP                                                     | ERTY PHOTOGRAPH FORM                                    | FOR NPS USE ONLY                        |  |  |  |  |
| ^                                           | (Type all entries - attach to or enclose with photograph |                                                         | ENTRY NUMBER DAT                        |  |  |  |  |
| Z I. NAM                                    |                                                          |                                                         | JUN 2 5 1974                            |  |  |  |  |
| _ BANKA A A A A A A A A A A A A A A A A A A | MON:                                                     | Pattony Cadadan                                         |                                         |  |  |  |  |
| -                                           | OR HISTORIC:                                             | Battery Gadsden                                         |                                         |  |  |  |  |
| - 2. LOC                                    |                                                          |                                                         |                                         |  |  |  |  |
| ***************************************     | STREET AND NUMBER:                                       |                                                         |                                         |  |  |  |  |
|                                             |                                                          | 2017 Ion Avenue                                         |                                         |  |  |  |  |
| CITY                                        | OR TOWN:                                                 |                                                         |                                         |  |  |  |  |
|                                             |                                                          | Sullivan's Island                                       |                                         |  |  |  |  |
| - STA                                       | TE:                                                      | CODE COUNTY:                                            | COL                                     |  |  |  |  |
| 2 PHO                                       | TO REFERENCE                                             | South Carolina   045   Cha                              | arleston 0                              |  |  |  |  |
|                                             | TO CREDIT:                                               | Dingle Howe                                             |                                         |  |  |  |  |
| DAT                                         | E OF PHOTO:                                              | 1973                                                    | 00/11/1/2                               |  |  |  |  |
| NEG                                         | ATIVE FILED AT:                                          |                                                         | Pro                                     |  |  |  |  |
| ــــــــــــــــــــــــــــــــــــــ      |                                                          | Private Files of Flias Rull                             | RECEIVED                                |  |  |  |  |
|                                             | ITIFICATION                                              |                                                         | MAY -                                   |  |  |  |  |
| DES                                         | SCRIBE VIEW, DI                                          |                                                         | NATIONAL REGISTER                       |  |  |  |  |
| 03                                          |                                                          | Facing southeast, rear of battery                       | RECIONAL                                |  |  |  |  |
| 43                                          |                                                          |                                                         | 1 1 1 1 1 1 1 1 1 1 1 1 1 1 1 1 1 1 1 1 |  |  |  |  |
| 43                                          |                                                          |                                                         | REGISTER                                |  |  |  |  |
| 3                                           |                                                          |                                                         | TIGISTER CO                             |  |  |  |  |