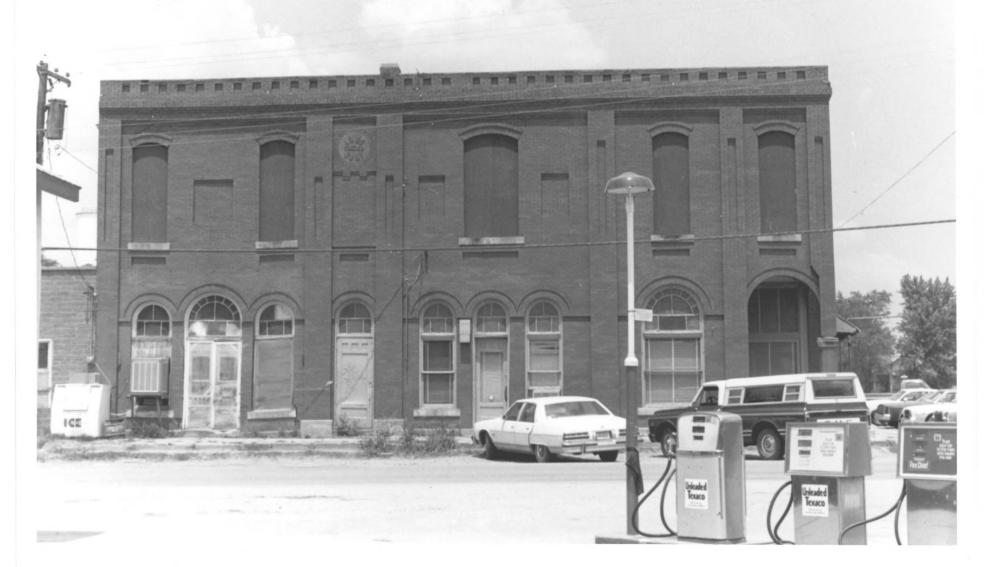

Bank of Hunter Cherokee & Main Sts, Hunter, OK Claudia Ahmad July, 1983 Department of Geography Oklahoma State University Entrance and south side Facing northwest No. 1

Bank of Hunter Cherokee and Main Sts., Hunter, Oklahoma Claudia Ahmad July, 1983 Department of Geography, O.S.U. South side Facing North No. 2