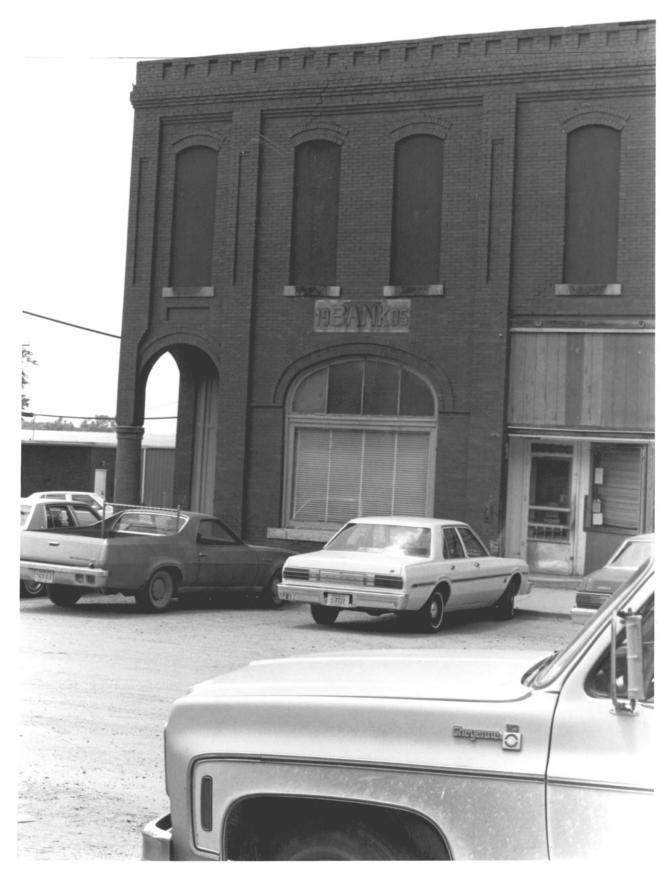

Bank of Hunter Cherokee and Main Sts., Hunter, Oklahoma Claudia Ahmad July, 1983 Department of Geography, O.S.U. Front view Facing west No. 3

Bank of Hunter Cherokee and Main Sts., Hunter, Oklhaoma Claudia Ahmad July, 1983 Department of Geography, O.S.U. Rear view and south side Facing northeast No. 4