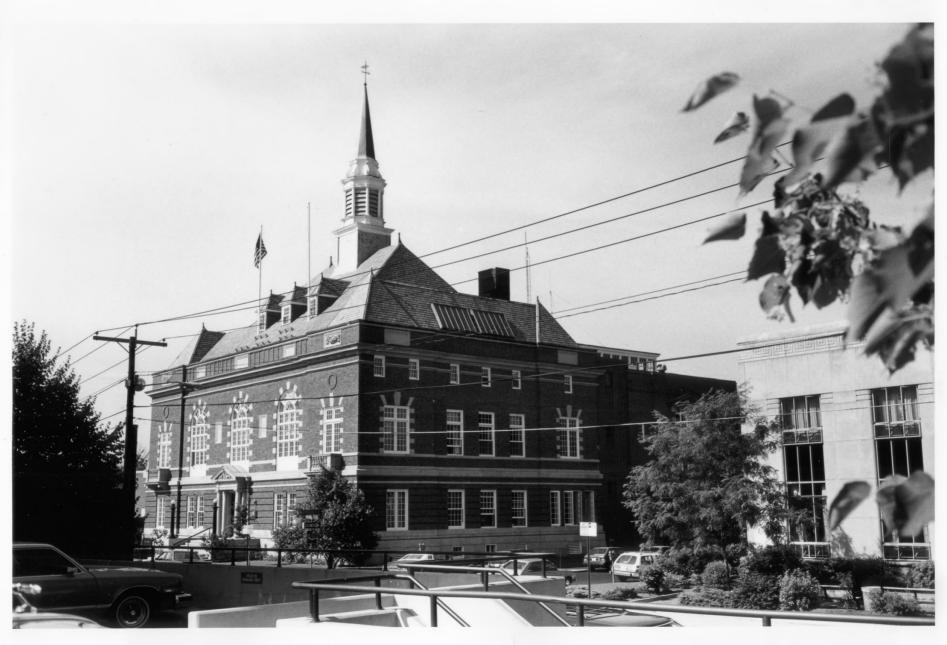

#### NATIONAL REGISTER OF HISTORIC PLACES PROPERTY PHOTOGRAPH FORM: NEW HAMPSHIRE

| Historic Name:   | New Hampshire State Armory   |
|------------------|------------------------------|
| Common Name:     | Concord Community Center (5) |
| NR District:     | Concord Civic District       |
| Address:         | 39 Green Street              |
| City/Town/State: | Concord, N.H. 03301          |
| Photographer:    | Lisa B. Mausolf              |

Negative with: New Hampshire Historical Society, Concord, N.H.

Description: Front facade (east).

Photographer facing N NE E SE S SW W NW Photo Date: July 1983 Photo Number 7 of 10

| Historic Name:<br>Common Name: | New Hampshire Historical Society<br>New Hampshire Historical Society (6) | к.<br>с |
|--------------------------------|--------------------------------------------------------------------------|---------|
| NR District:                   | Concord Civic District                                                   |         |
| Address:                       | 30 Park Street                                                           |         |
| City/Town/State:               | Concord, N.H. 03301                                                      | 1. 18 M |
| Photographer:                  | Lisa B. Mausolf                                                          |         |
| Negative with:                 | New Hampshire Historical Society, Concord, 1                             | N.H.    |