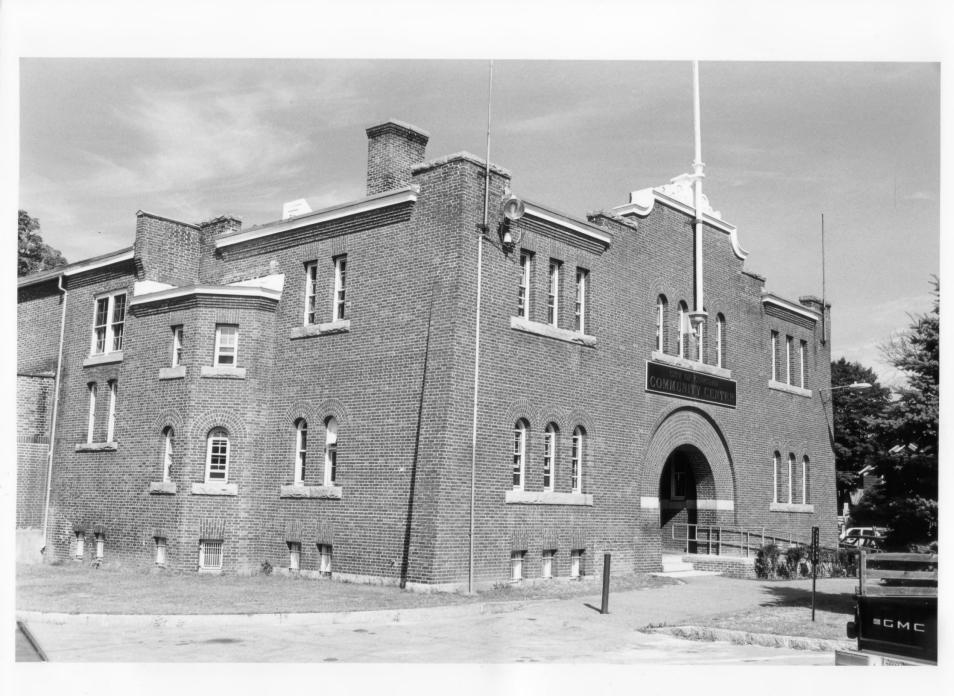

#### NATIONAL REGISTER OF HISTORIC PLACES PROPERTY PHOTOGRAPH FORM: NEW HAMPSHIRE

| Historic Name:   | New Hampshire State Armory   |
|------------------|------------------------------|
| Common Name:     | Concord Community Center (5) |
| NR District:     | Concord Civic District       |
| Address:         | 39 Green Street              |
| City/Town/State: | Concord, N.H. 03301          |
| Photographer:    | Lisa B. Mausolf              |

Negative with: New Hampshire Historical Society, Concord, N.H.

Description: Front facade (east).

Photographer facing N NE E SE S SW W NW Photo Date: July 1983 Photo Number 7 of 10

| Historic Name:<br>Common Name: | New Hampshire Historical Society<br>New Hampshire Historical Society (6) | к.<br>с |
|--------------------------------|--------------------------------------------------------------------------|---------|
| NR District:                   | Concord Civic District                                                   |         |
| Address:                       | 30 Park Street                                                           |         |
| City/Town/State:               | Concord, N.H. 03301                                                      | 1. 18 M |
| Photographer:                  | Lisa B. Mausolf                                                          |         |
| Negative with:                 | New Hampshire Historical Society, Concord, 1                             | N.H.    |