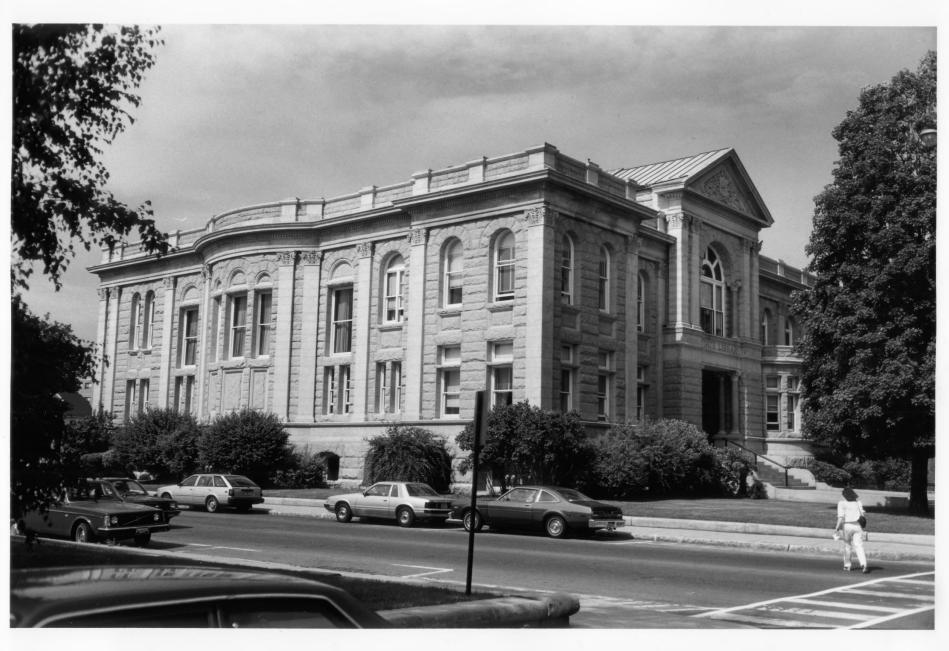

1.4

| Historic Name:     | United State Post Office and Courthouse                   |  |
|--------------------|-----------------------------------------------------------|--|
| Common Name:       | Legislative Office Building (2)                           |  |
| NR District:       | Concord Civic District                                    |  |
| Address:           | 33 North State Street                                     |  |
| City/Town/State:   |                                                           |  |
| Photographer:      | Lisa B. Mausolf                                           |  |
| Negative with:     | New Hampshire Historical Society, Concord, New Hampshire. |  |
| Description:       | Front (east) facade.                                      |  |
|                    | (dubt) Inclut.                                            |  |
|                    |                                                           |  |
| Photographer facin | N NE E SESSW W NW Photo Date: July 10.92                  |  |