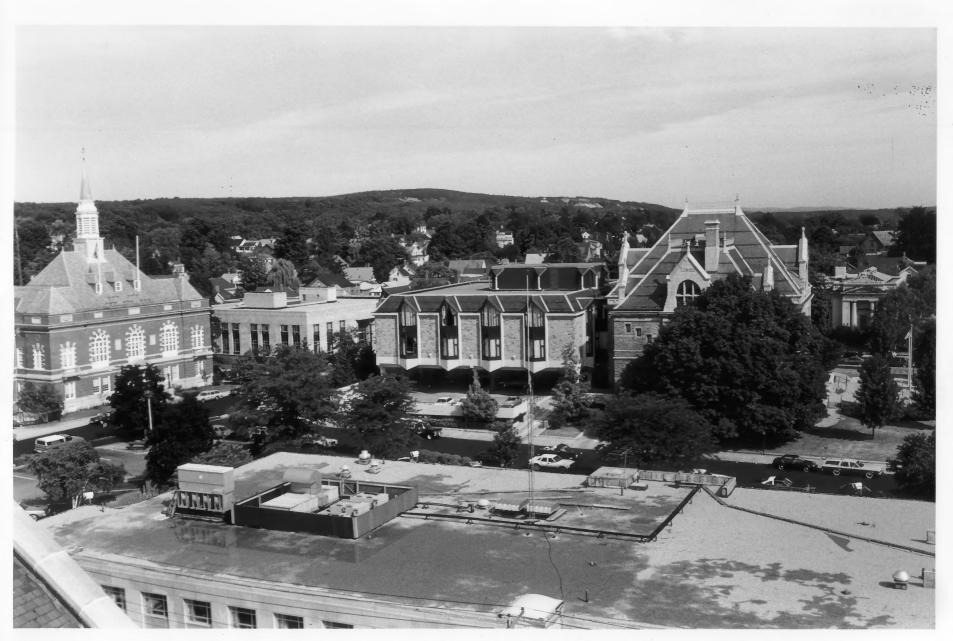

NATIONAL REGISTER OF HISTORIC PLACES PROPERTY PHOTOGRAPH FORM: NEW HAMPSHIRE Historic Name: Common Name: NR District: Concord Civic District Address: City/Town/StateConcord, New Hampshire 03301 Photographer: Lisa B. Mausolf Negative with: New Hampshire Historical Society, Concord, NH. Description: View from the south.(LtoR) : Concord City Hall (4), Concord Public Library (3), Legislative Office Building (2), NH Historical Society (6). Photographer facing N NE E SE S SW W NW Photo Date: July 1983 Photo Numbe2 of 10