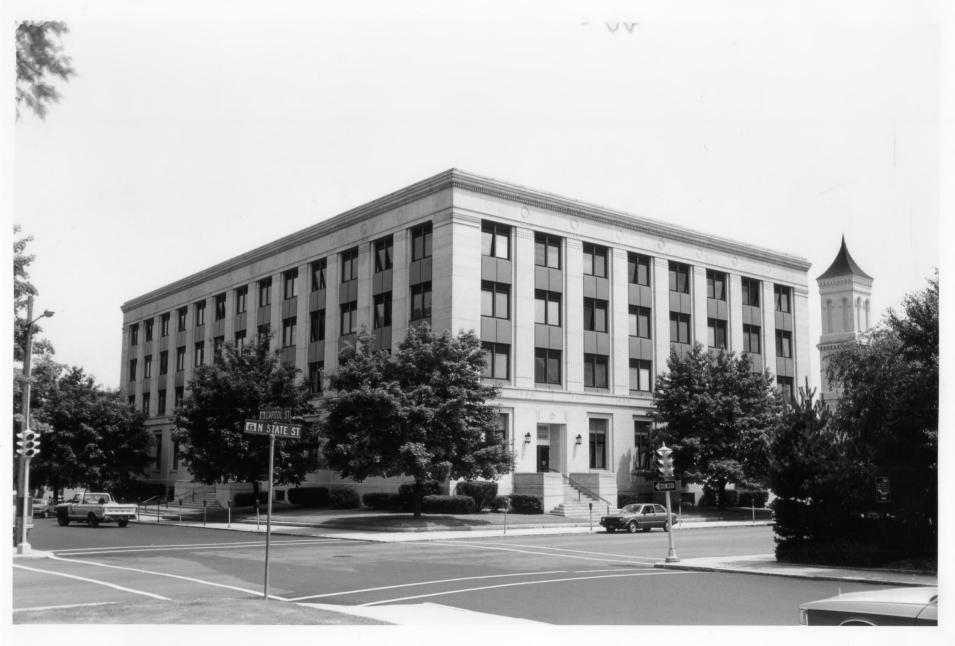

1.4

| Historic Name:     | United State Post Office and Courthouse                   |  |
|--------------------|-----------------------------------------------------------|--|
| Common Name:       | Legislative Office Building (2)                           |  |
| NR District:       | Concord Civic District                                    |  |
| Address:           | 33 North State Street                                     |  |
| City/Town/State:   |                                                           |  |
| Photographer:      | Lisa B. Mausolf                                           |  |
| Negative with:     | New Hampshire Historical Society, Concord, New Hampshire. |  |
| Description:       | Front (east) facade.                                      |  |
|                    | (dubt) Inclut.                                            |  |
|                    |                                                           |  |
| Photographer facin | N NE E SESSW W NW Photo Date: July 10.92                  |  |