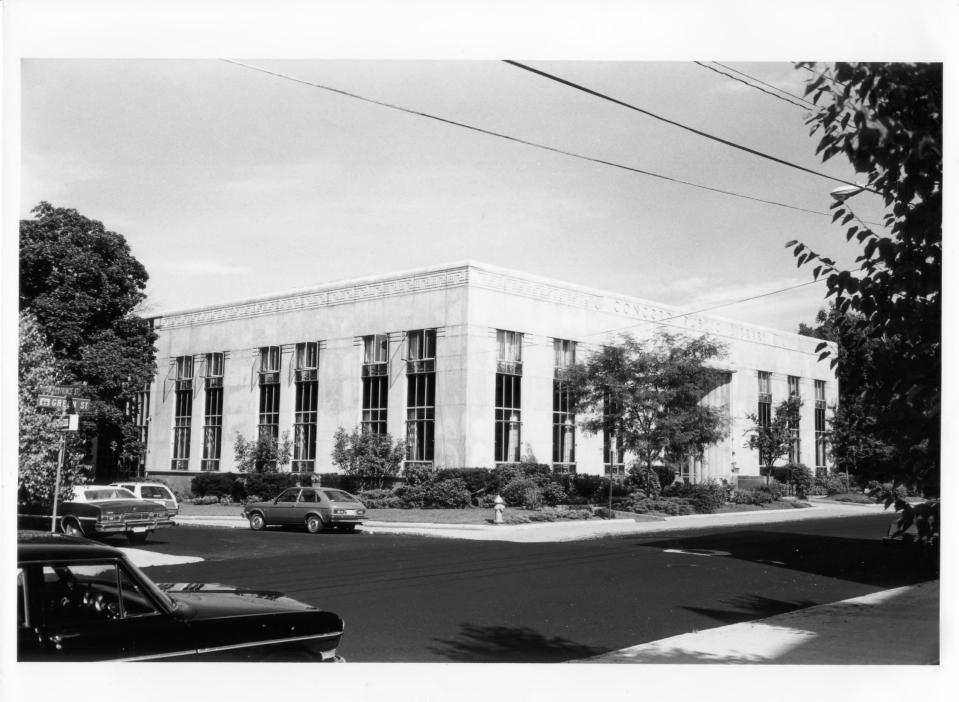

Photographer facing N NE E SE S SW W NW Photo Date:

July 1983

Photo Number 5 of

19

| Historic Name:   | Concord City Hall      |
|------------------|------------------------|
| Common Name:     | Concord City Hall (4)  |
| NR District:     | Concord Civic District |
| Address:         | 41 Green Street        |
| City/Town/State: | Concord, N.H. 03301    |
|                  | Lisa B. Mausolf        |

Negative with: New Hampshire Historical Society, Concord, N.H.

Description: North and east (front) elevations. Part of Concord Public Library visible at extreme right.

Photographer facing N NE E SE S SW W NW Photo Date July 1983