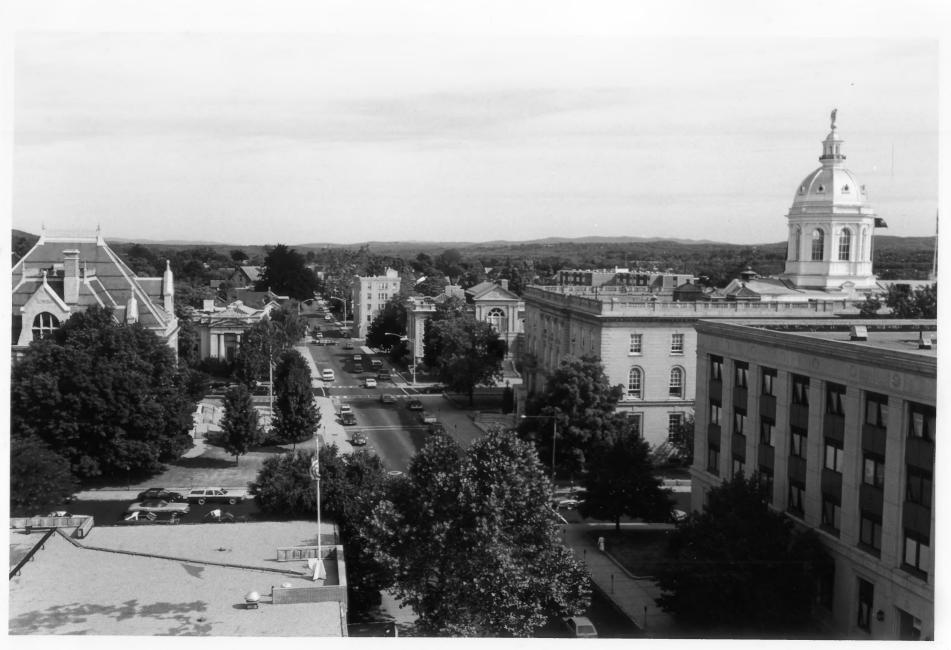

**Historic Name:** Common Name: **NR District:** Concord Civic District Address: City/Town/State: Concord, New Manushire 03301 Photographer: Lisa E. Mausolf New Mampshire Historical Society, Concord, NE. Negative with: View from south. (LtoR) Legislative Office Building (2), HE Eistorical Description: Society (6), State House Library (3), State house (1), State House Annex (7). Photographer facing NE E SE S SW W NW Photo Date: July 1903 Photo Number 1 of 10