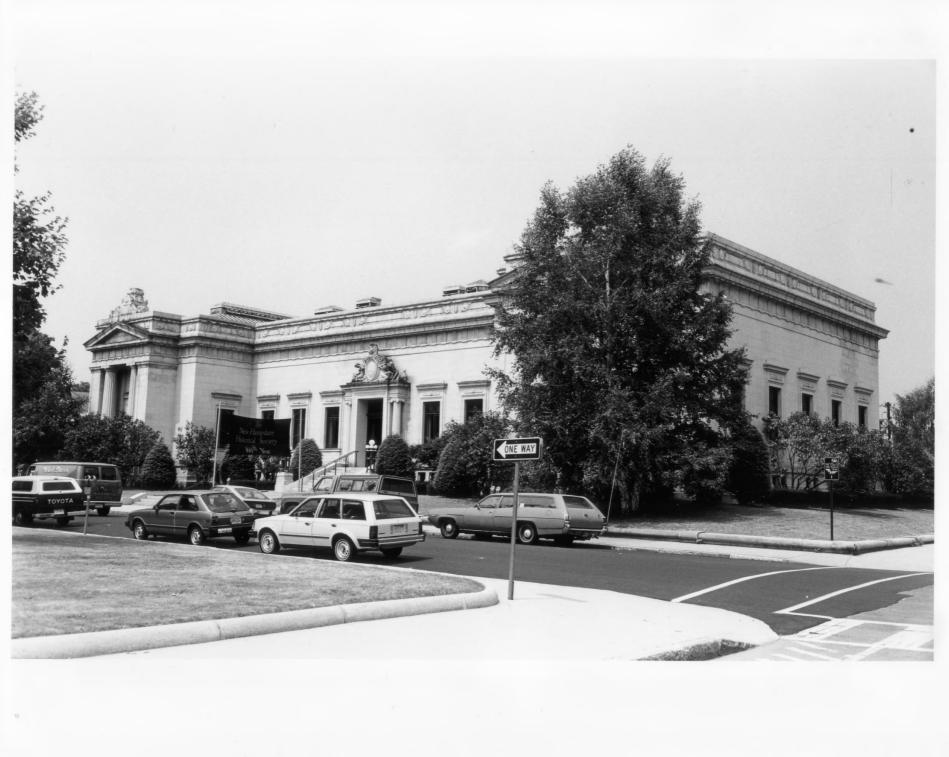

NE E SE(S)SW W NW Photo Date:

: July 1983

Photo Number 4 of

of 10

| Historic Name:   | New Hampshire State Library                     |
|------------------|-------------------------------------------------|
| Common Name:     | New Hampshire State Library (3)                 |
| NR District:     | Concord Civic District                          |
| Address:         | 20 Park Street                                  |
| City/Town/State: | Concord, N.H.                                   |
| Photographer:    | Lisa B. Mausolf                                 |
| Negative with:   | New Hampshire Historical Society, Concord, N.H. |
| Description:     | South and East elevations.                      |

Photographer facing N NE E SE S SW W NW Photo Date:

July 1983

Photo Number 5 of

19

| Historic Name:   | Concord City Hall      |
|------------------|------------------------|
| Common Name:     | Concord City Hall (4)  |
| NR District:     | Concord Civic District |
| Address:         | 41 Green Street        |
| City/Town/State: | Concord, N.H. 03301    |
|                  | Lisa B. Mausolf        |