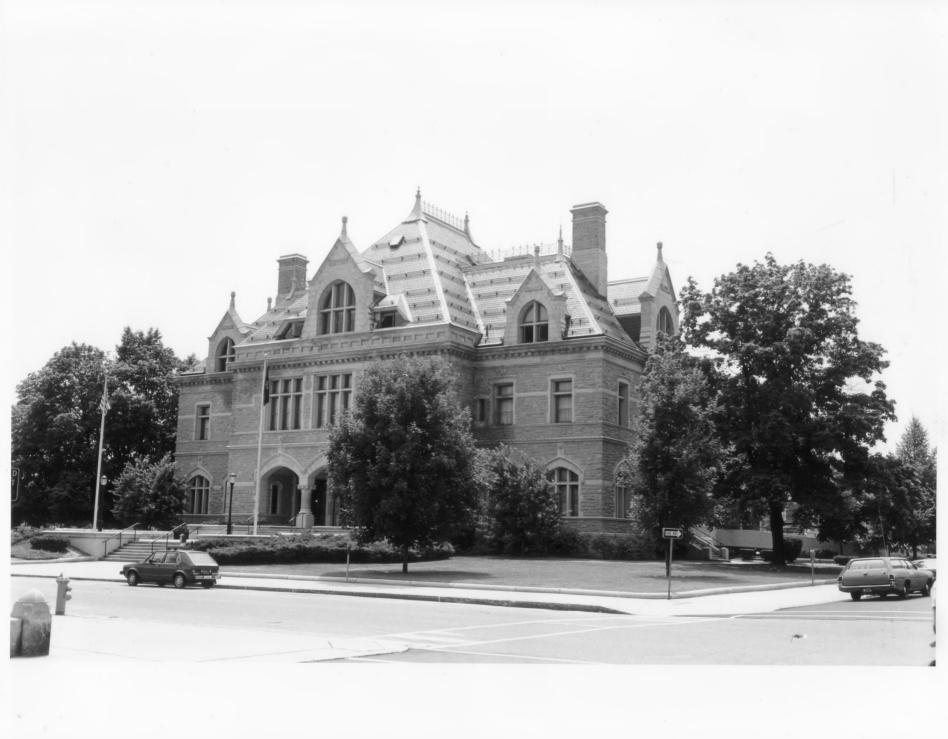

Photographer facing N NE E SE S SW W NW Photo Date:

July 1983

Photo Number 5 of

19

| Historic Name:   | Concord City Hall      |
|------------------|------------------------|
| Common Name:     | Concord City Hall (4)  |
| NR District:     | Concord Civic District |
| Address:         | 41 Green Street        |
| City/Town/State: | Concord, N.H. 03301    |
|                  | Lisa B. Mausolf        |

Negative with: New Hampshire Historical Society, Concord, N.H.

Description: North and east (front) elevations. Part of Concord Public Library visible at extreme right.

Photographer facing N NE E SE S SW W NW Photo Date July 1983