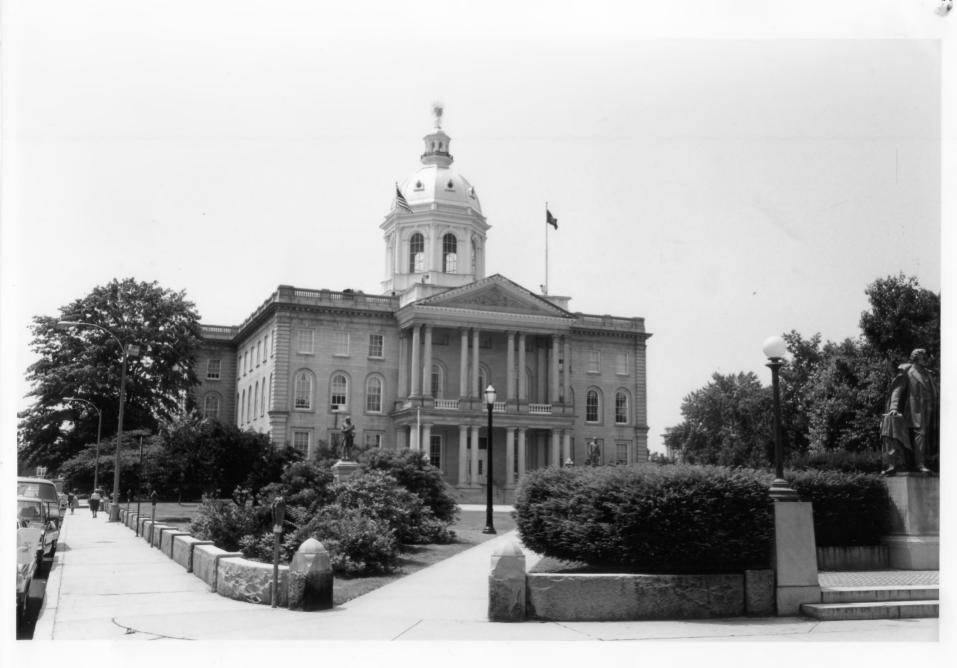

# NATIONAL REGISTER OF HISTORIC PLACES PROPERTY PHOTOGRAPH FORM: NEW HAMPSHIRE

| Common Name:<br>NR District:<br>Address:<br>City/Town/State:<br>Photographer: | New Hampshire State House<br>New Hampshire Stae House (1)<br>Concord Civic District<br>107 North Main Street<br>Concord, NH 03301<br>Lisa B. Mausolf |            |
|-------------------------------------------------------------------------------|------------------------------------------------------------------------------------------------------------------------------------------------------|------------|
| Negative with:                                                                | New Hampshire Historical Society, Concord, NH.                                                                                                       |            |
| Description:                                                                  | State House and grounds, front facade (east).<br>Statues (LtoR): Stark statue (b), Webster statue (a). Pierce (                                      | status (E) |
| Photographer facing N                                                         | N NE E SE S SW(W) NW Photo Date: Tulue 1002                                                                                                          | of 10      |