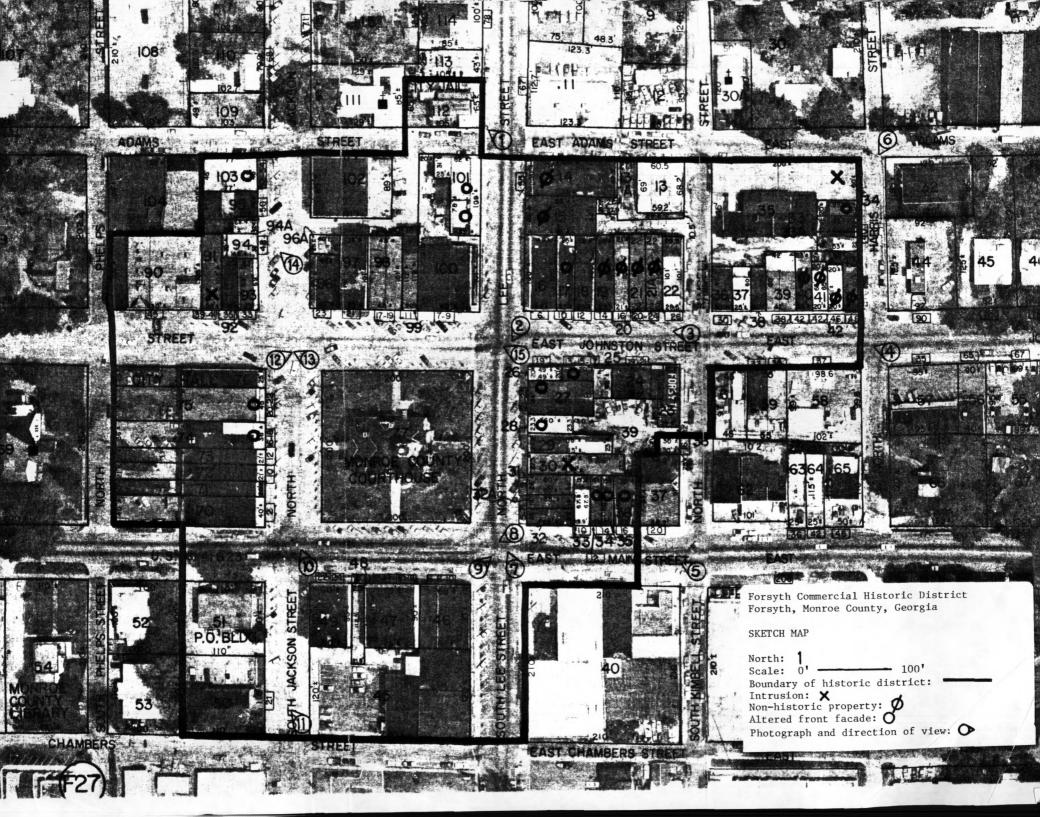

#### Describe the present and original (if known) physical appearance

The Forsyth Commercial Historic District encompasses the contiguous historic commercial downtown of Forsyth. The district is located on a rise of ground at the center of Forsyth's circular city limits. Principal city streets intersect at right angles in this area, creating a tight gridiron pattern of several blocks arranged around the central courthouse square. The blocks are generally subdivided into long, narrow lots fronting onto the main streets and backing up to alleys or service areas. Buildings on these lots are for the most part one or two story masonry commercial structures dating from the mid 19th century through the early 20th century. They are densely grouped within the district and share both party walls and a common setback from the sidewalks. Styles of architecture represented in the district include the Italianate, Romanesque, Renaissance Revival, Neoclassical, Commercial, and Colonial Revival; numerous examples of Victorian Eclectic design appear as well. Brick, the principal building material, is used structurally and decoratively in foundations, piers, load-bearing walls, pilasters, spandrel panels, parapets, segmental arches, string courses, and corbelled cornices. It is complemented by cast-iron columns in storefronts, stone foundations, and stone, terra-cotta, pressed metal, and wood detailing. Many building interiors still retain their historic wood, plaster, and pressed metal finishes. In the center of the district, on its open square, standards the late 19th century High Victorian-style Monroe County Courthouse (listed on the National Register in 1980). Nonhistoric properties that do not contribute to the character and appearance of the district are limited to several buildings with altered storefronts or facades and a few contemporary commercial buildings. Landscaping in the district is largely confined to the courthouse square.

#### Boundary

The boundary of the Forsyth Commercial Historic District is described by a heavy black line on the attached maps. It circumscribes the contiguous historic commercial downtown of Forsyth. To the north, south, and west are residential neighborhoods; to the east is a mixed-use area of newer commercial buildings.