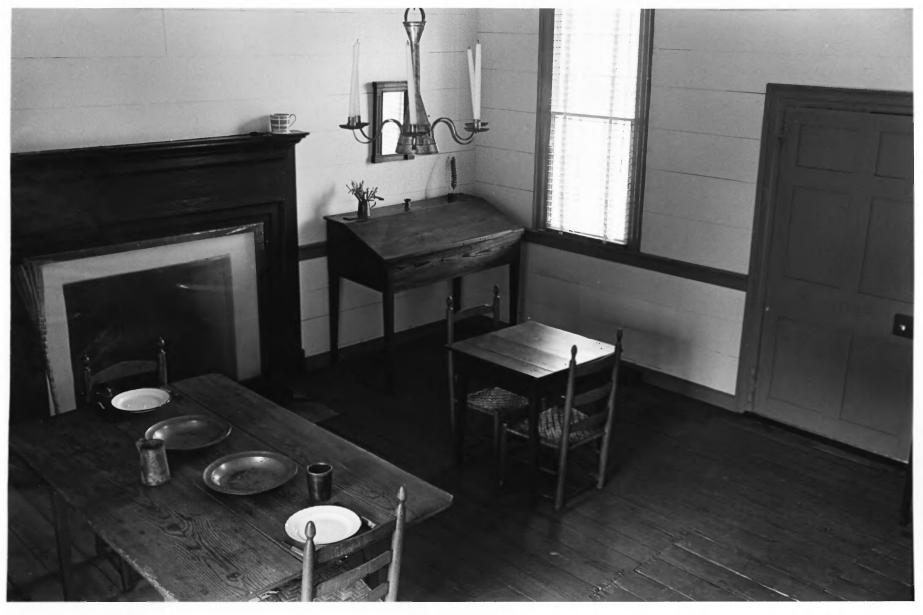

r-

1

| l               | UNITED STATES DEPARTMENT OF THE INTERIOR<br>NATIONAL PARK SERVICE | Georgia                              |      |  |
|-----------------|-------------------------------------------------------------------|--------------------------------------|------|--|
| NAT             | IONAL REGISTER OF HISTORIC PLACES                                 | COUNTY<br>Oconee<br>FOR NPS USE ONLY |      |  |
| P               | ROPERTY PHOTOGRAPH FORM                                           |                                      |      |  |
| (Type           | all entries - attach to or enclose with photograph)               | ENTRY NUMBER                         | DAT. |  |
|                 |                                                                   | 10.5.10.0005                         | 5//3 |  |
|                 | Eagle Tavern                                                      |                                      |      |  |
| AND/OR HISTORI  |                                                                   |                                      |      |  |
| 2. LOCATION     |                                                                   | 110                                  |      |  |
| STREET AND NU   | MBER:                                                             | A CALL                               |      |  |
|                 | U.S. Highway 129                                                  |                                      |      |  |
| CITY OR TOWN:   | /o                                                                | Elter 191 El                         |      |  |
|                 | Watkinsville                                                      | HILL DE IN                           |      |  |
| STATE:          | CODE COUNTY                                                       | THING MAN                            | co   |  |
|                 |                                                                   | mee AAGIS' w                         | 219  |  |
| 3. PHOTO REFERE | NCE , Y                                                           | <u>A RE AI</u>                       |      |  |
| PHOTO CREDIT:   | Bob Irwin                                                         | EN AN                                |      |  |
| DATE OF PHOTO   | · Fall 1970                                                       | 19/11g                               |      |  |
| NEGATIVE FILE   | • AT: Georgia Historical Commission                               |                                      |      |  |
|                 | 116 Mitchell St., S.W., Atlanta                                   | Georgia 30303                        |      |  |
| 4 IDENTIFICATIO | N                                                                 |                                      |      |  |
| DESCRIBE VIE    | W, DIRECTION, ETC.                                                |                                      |      |  |
|                 |                                                                   |                                      |      |  |
|                 | Tavern Room, looking southwest.                                   |                                      |      |  |