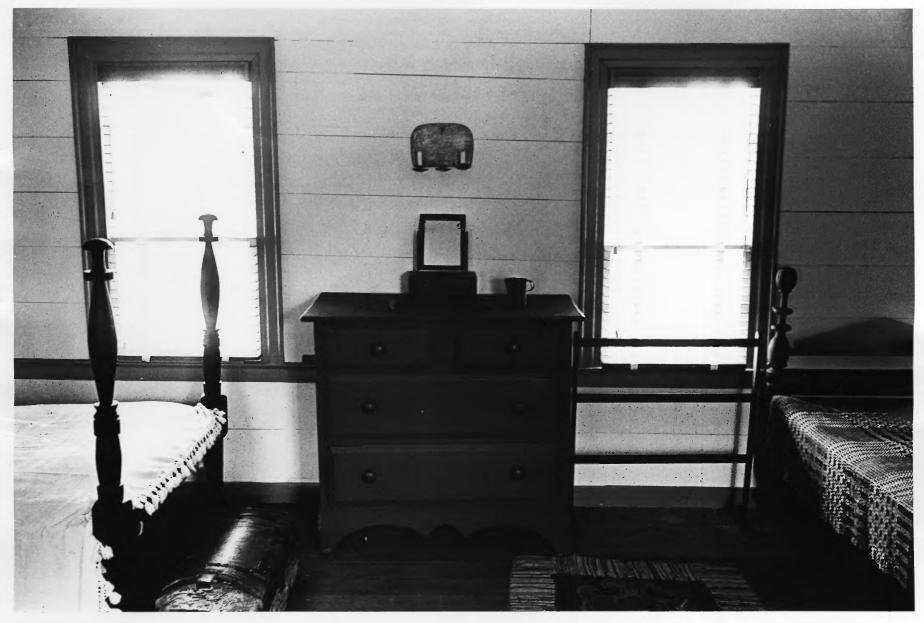

r

\_\_\_\_\_

|    | UNITED STATES DEPARTMENT OF THE INTERIOR<br>NATIONAL PARK SERVICE |                                                           |                                  |      | state<br>Georgia |                   |         |  |  |
|----|-------------------------------------------------------------------|-----------------------------------------------------------|----------------------------------|------|------------------|-------------------|---------|--|--|
|    |                                                                   | NATIONA                                                   | AL REGISTER OF HISTORIC PLACES   |      |                  | COUNTY            |         |  |  |
|    |                                                                   |                                                           |                                  |      |                  | Oconee            |         |  |  |
|    |                                                                   | PROP                                                      | ERTY PHOTOGRAPH FORM             |      |                  | FOR NPS USE ONL   | Y       |  |  |
| S  |                                                                   | (Type all entries - attach to or enclose with photograph) |                                  |      | oórenh)          | ENTRY NUMBER      | DATE /  |  |  |
|    |                                                                   |                                                           |                                  |      | Graph)           | 10.5000,0005      | 5/13/40 |  |  |
| Z  | 1. NA                                                             | ME .                                                      |                                  |      |                  |                   | · · ·   |  |  |
| 0  | çç                                                                | MMON:                                                     | Eagle Tavern                     |      | 4                | A ROLLING PEN     |         |  |  |
|    | AN                                                                | ID/OR HISTORIC:                                           |                                  |      | a (              | PECT 191.         |         |  |  |
| ┣- | 2. LO                                                             | CATION                                                    |                                  |      |                  |                   |         |  |  |
| U  | ST                                                                | REET AND NUMBER:                                          |                                  |      |                  | 00 mint TIONTER E | -       |  |  |
|    |                                                                   | U.S. Highway 129                                          |                                  |      |                  | A TRANSIE         |         |  |  |
|    | CI                                                                | TY OR TOWN:                                               |                                  |      |                  | 12 BE             |         |  |  |
| R  |                                                                   |                                                           | Watkinsville                     |      |                  | N N               |         |  |  |
| F  | ST                                                                | ATE:                                                      |                                  | CODE | COUN TY:         | 9/1gl             | CODE    |  |  |
| S  |                                                                   |                                                           | Georgia                          | 13   | Ocon             | ee                | 219     |  |  |
| z  | 3. PH                                                             | OTO REFERENCE                                             |                                  |      |                  |                   |         |  |  |
|    | РН                                                                | OTO CREDIT:                                               | Bob Irwin                        |      |                  |                   |         |  |  |
|    | DA                                                                | TE OF PHOTO:                                              | Fall 1970                        |      |                  |                   |         |  |  |
| ш  | NE                                                                | NEGATIVE FILED AT: Georgia Historical Commission          |                                  |      |                  |                   |         |  |  |
| ш  |                                                                   | 116 Mitchell St., S.W., Atlanta, Georgia 30303            |                                  |      |                  |                   |         |  |  |
| S  | 4. IDE                                                            | ENTIFICATION                                              |                                  |      |                  |                   |         |  |  |
|    |                                                                   | DESCRIBE VIEW, DIRECTION, ETC.                            |                                  |      |                  |                   |         |  |  |
|    |                                                                   |                                                           |                                  |      |                  |                   |         |  |  |
|    |                                                                   |                                                           | Upstairs bedroom, looking south. |      |                  |                   |         |  |  |