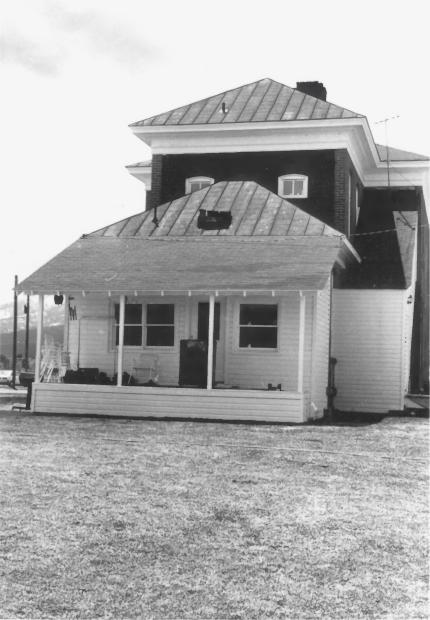

Property Name: The Chaffee County Poor Farm Location: Vicinity Salida, Colorado (Chaffee County)

Photographer/Date: Rav James/April, 1984 Negative: 8495 County Road 160, Salida, Colo Camera Direction: north (rear) elevation (1945 addition shown)

Photo 6