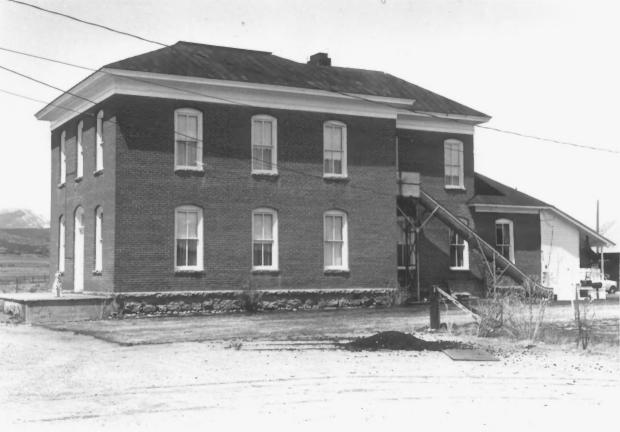

Property Name: The Chaffee County Poor Farm Location: Vicinity Salida, Colorado (Chaffee County) Photographer/Date: Ray James/April, 1984 Negative: 8495 County Road 160, Salida, Colorado Camera Direction: view looking northwest

Property Name: The Chaffee County Poor Farm Location: Vicinity Salida, Colorado (Chaffee County) Photographer/Date: Ray James/April, 1984 Negative: 8495 County Road 160, Salida, Colorado Camera Direction: view looking southwest