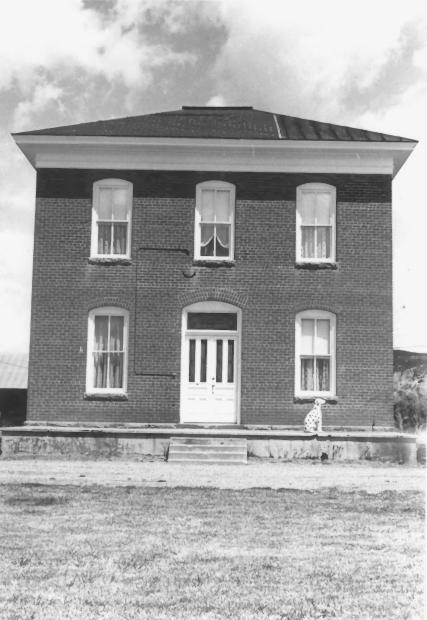

Property Name: The Chaffee County Poor Farm Location: Vicinity Salida, Colorado (Chaffee County) Photographer/Date: Ray James/April, 1984 Negative: 8495 County Road 160, Salida, Colorado Camera Direction: (front) south elevation looking north