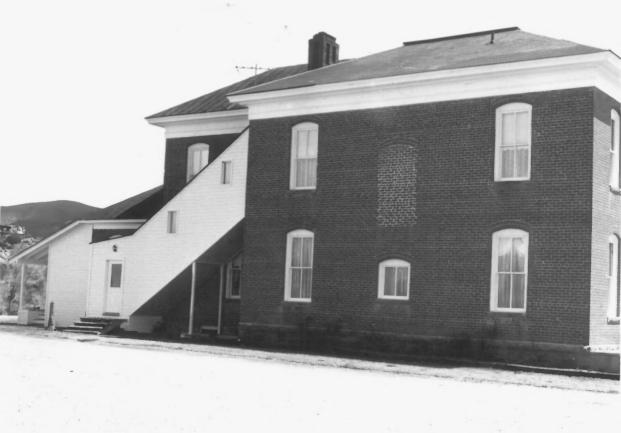

Property Name: The Chaffee County Poor Farm Location: Vicinity Salida, Colorado (Chaffee County) Photographer/Date: Ray James/April, 1984 Negative: 8495 County Road 160, Salida, Colorado Camera Direction: view looking northwest

Property Name: The Chaffee County Poor Farm Location: Vicinity Salida, Colorado (Chaffee County) Photographer/Date: Ray James/April, 1984 Negative: 8495 County Road 160, Salida, Colorado Camera Direction: view looking southwest