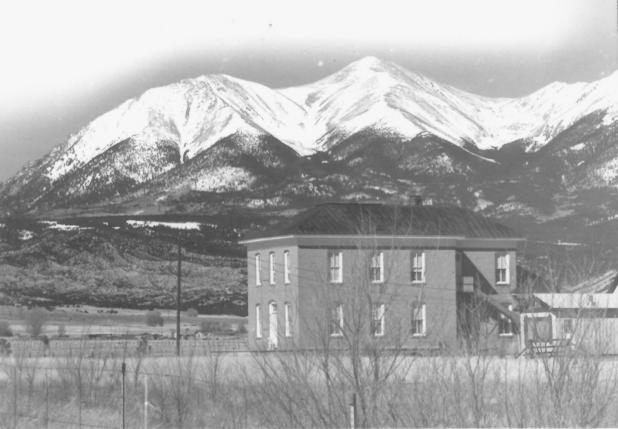

Property Name: The Chaffee County Poor Farm Location: Vicinity Salida, Colorado (Chaffee County) Photographer/Date: Ray James/April, 1984 Negative: 8495 County Road 160, Salida, Colorado Camera Direction: view looking west