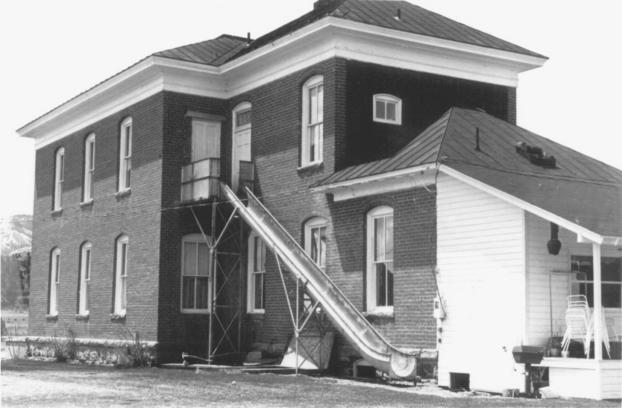

Property Name: The Chaffee County Poor Farm Location: Vicinity Salida, Colorado (Chaffee County) Photographer/Date: Ray James/April, 1984 Negative: 8495 County Road 160. Salida, Colorado Camera Direction: view looking northeast Photo No.: 5

Property Name: The Chaffee County Poor Farm Location: Vicinity Salida, Colorado (Chaffee County)

Photographer/Date: Rav James/April, 1984 Negative: 8495 County Road 160, Salida, Colo Camera Direction: north (rear) elevation (1945 addition shown)