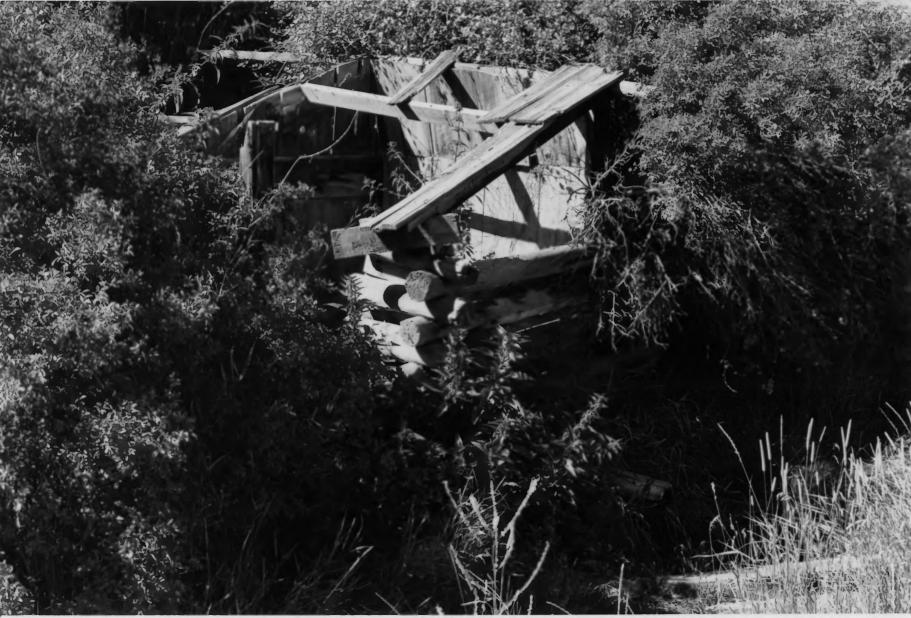

Negative in private collection

View from east

FEB 5 1980

Photograph #3 of 4

DEC 1 1 1978

Challis Brewery Historic District (site #9, springhouse) Challis Creek Road, Challis, Custer County, Idaho

Photograph by Patricia Wright
September 1979 FEB 5 1980

Negative on file at Idaho State
Historical Society, Boise, Idaho

View from southeast

DEC 1 1 1979

Photograph #4 of 4