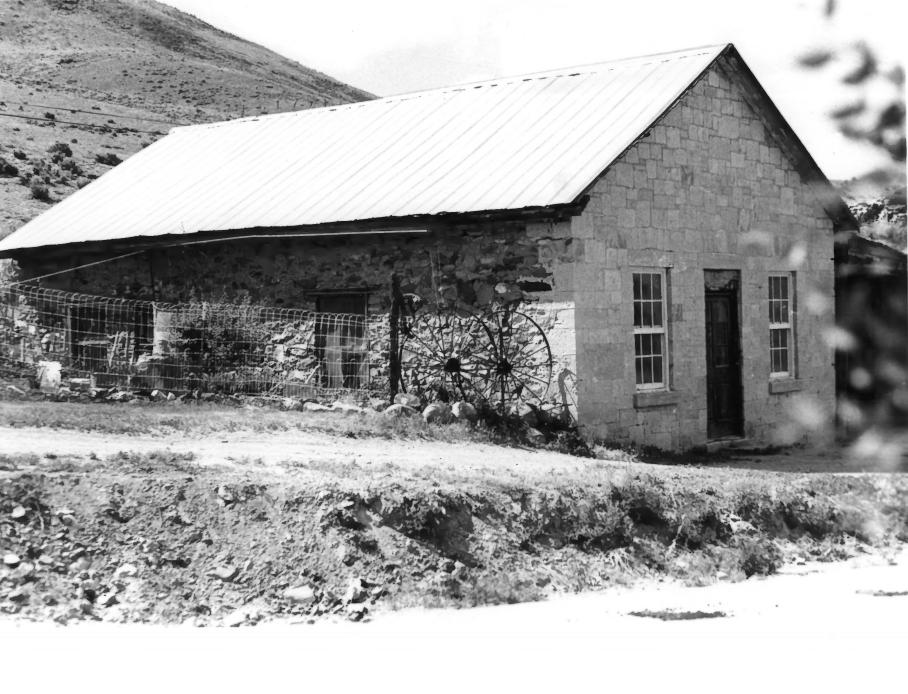

Challis, Halis Brewery

> Challis Brewery Historic District (Site 1, Brewery) Challis Creek Road, Challis, Custer County, Idaho

Photograph by North Custer Historical Society 1979 FEB 5 1980

Negative in private collection