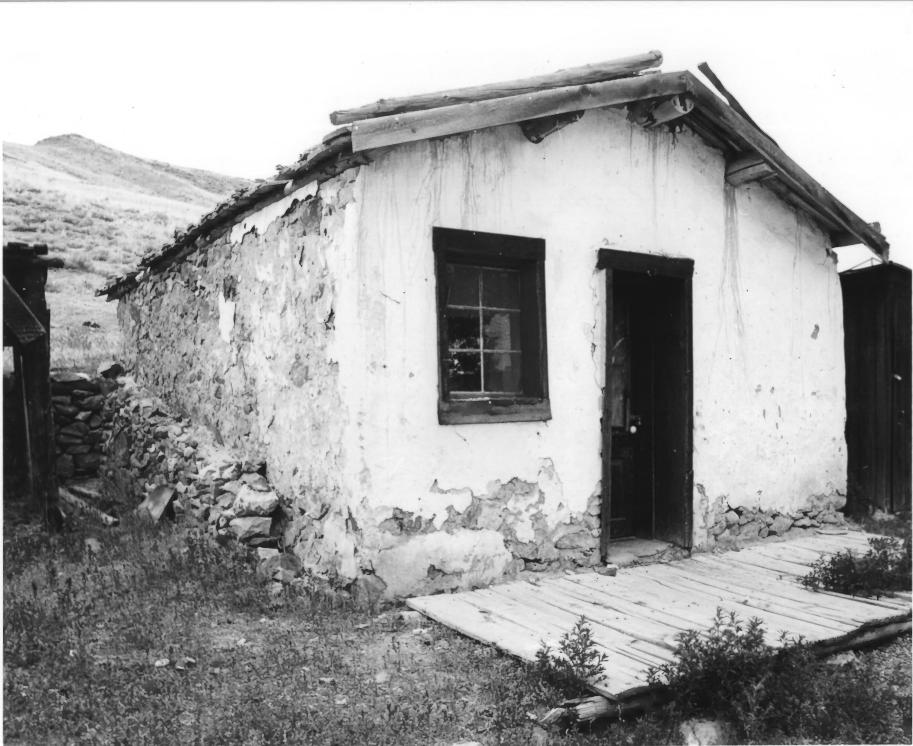

View from southeast

Photograph #1 of 4 DEC 11 1979

Challis Brewery Historic District (site 4, Reynold's Adobe) Challis Creek Road, Challis, Custer County, Idaho

Photograph by North Custer Historical Society , 1979 FEB 5 1980

Negative in private collection

View from southeast

DEC 1 1 1979

Photograph #2 of 4

Challis Brewery Historic District (site 7, Ferguson Adobe) Challis Creek Road, Challis, Custer County, Idaho

Photograph by North Custer Historical Society