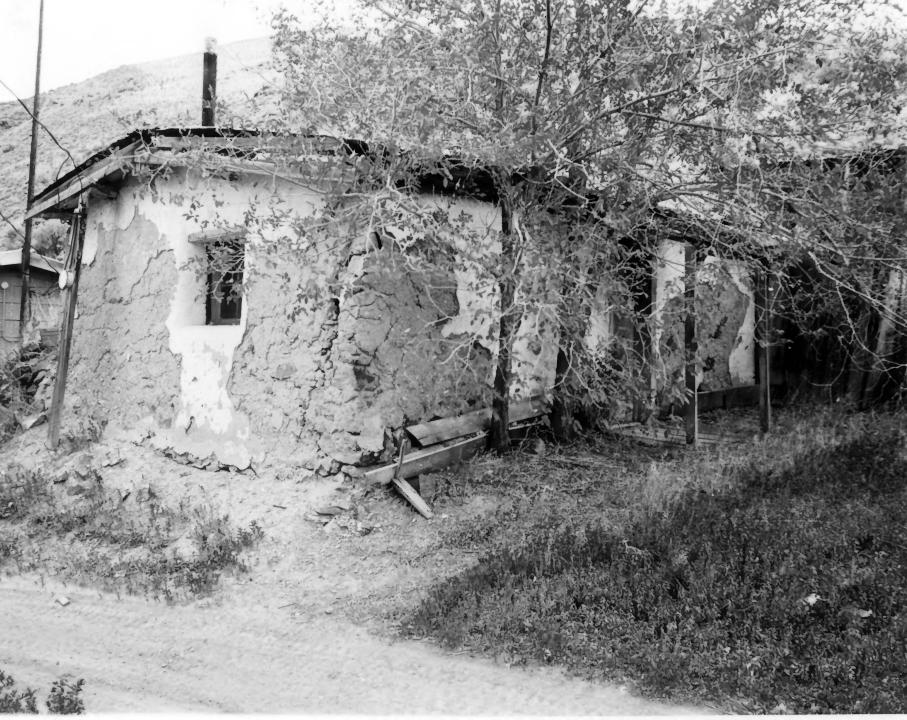

Negative in private collection

View from southeast

DEC 1 1 1979

Photograph #2 of 4

Challis Brewery Historic District (site 7, Ferguson Adobe) Challis Creek Road, Challis, Custer County, Idaho

Photograph by North Custer Historical Society

Negative in private collection

View from east

FEB 5 1980

Photograph #3 of 4

DEC 1 1 1978

Challis Brewery Historic District (site #9, springhouse) Challis Creek Road, Challis, Custer County, Idaho

Photograph by Patricia Wright
September 1979 FEB 5 1980