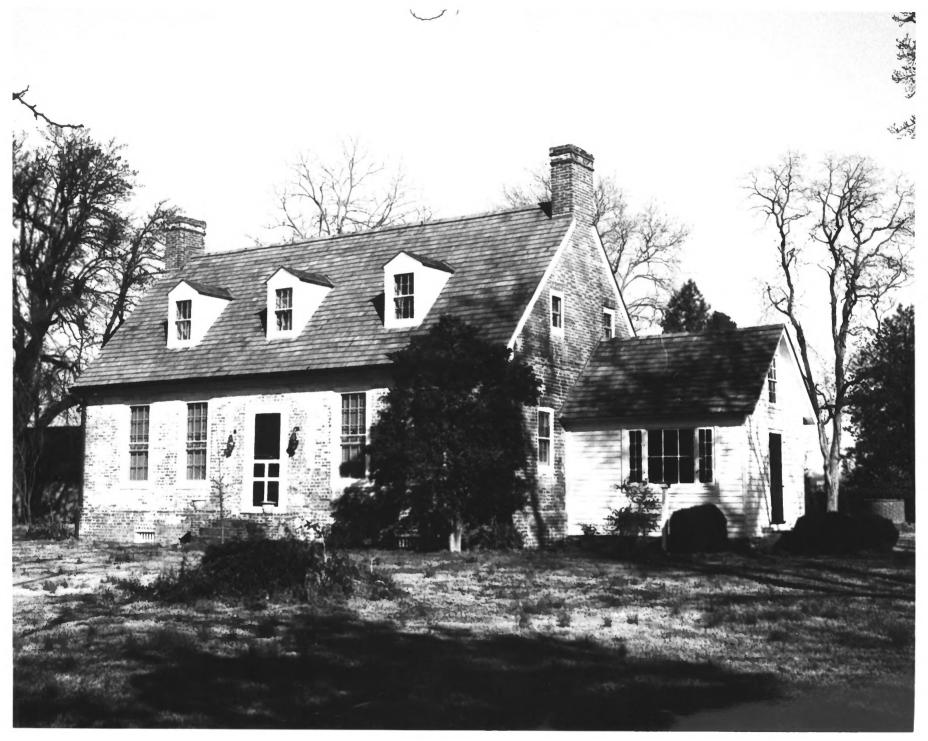

| 12)           | 0-301a UNITED STATES DEPARTMENT OF THE INTERIOR NATIONAL PARK SERVICE | Maryland                       |                                 |  |  |
|---------------|-----------------------------------------------------------------------|--------------------------------|---------------------------------|--|--|
|               | NATIONAL REGISTER OF HISTORIC PLACES                                  | Calvert.                       |                                 |  |  |
|               | PROPERTY PHOTOGRAPH FORM                                              | FOR NPS USE ONLY               | 1                               |  |  |
| S             | (Type all entries - attach to or enclose with photograph)             | OCT 9                          | DATE                            |  |  |
| <b>z</b> [[.] | NAME                                                                  | 1                              |                                 |  |  |
| 0             | common: Preston-on-the-Patuxent                                       |                                |                                 |  |  |
| _             | AND/OR HISTORIC:                                                      |                                |                                 |  |  |
| <b>⊢</b> 2.   | LOCATION                                                              |                                |                                 |  |  |
| U .           | Terminus of Turner Road, 1/2 mile Southeast of Sollers Mill Rd.       |                                |                                 |  |  |
| <b>5</b>      |                                                                       |                                |                                 |  |  |
|               |                                                                       |                                |                                 |  |  |
| 22            | Lusby                                                                 |                                |                                 |  |  |
| -             | STATE: CODE COUNTY:                                                   |                                | CODE                            |  |  |
| S             | Maryland 24 Calv                                                      | ert                            | 009                             |  |  |
| z 3.          | PHOTO REFERENCE                                                       |                                |                                 |  |  |
|               | рното сверит: J. Richard Rivoire                                      |                                |                                 |  |  |
|               | DATE OF PHOTO: Jan. 1974                                              |                                |                                 |  |  |
| ш             | NEGATIVE FILED AT:                                                    | (2)13/                         |                                 |  |  |
| ш             | Maryland Historical Trust                                             |                                | ******************************* |  |  |
| S 4           | IDENTIFICATION                                                        | ∠√ MECEWED <>                  | <u> </u>                        |  |  |
|               | West elevation                                                        | MAY 1 8 1974 NATIONAL REGISTER | 6                               |  |  |