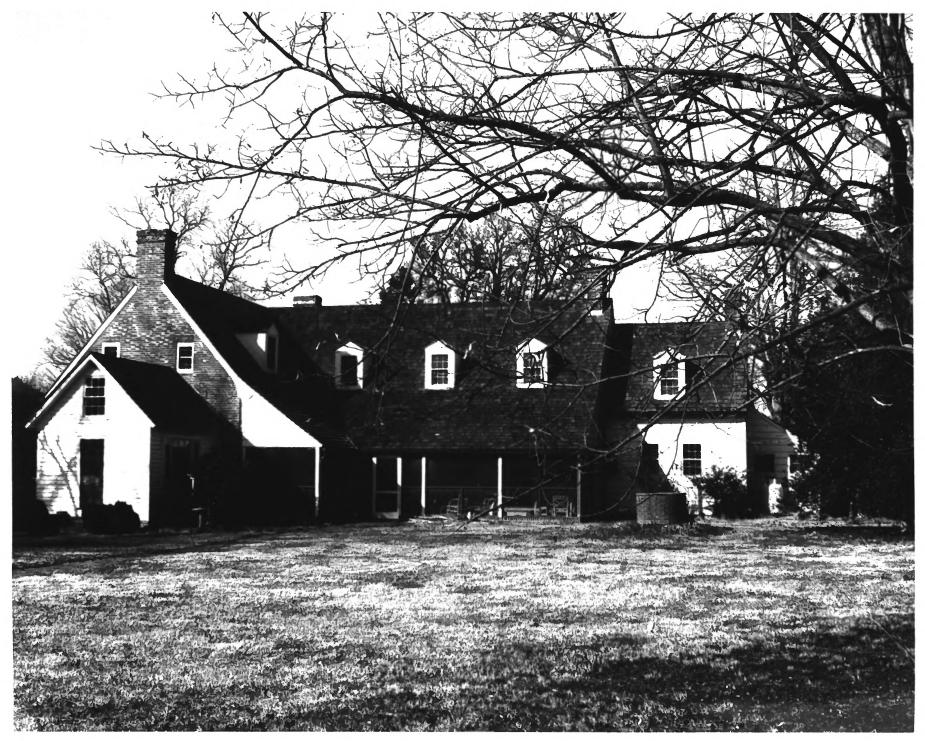

| Form No<br>(7/72)    | 10-301a UNITED STATES DEPARTMENT OF THE INTERIOR NATIONAL PARK SERVICE | Maryland             |                  |  |  |
|----------------------|------------------------------------------------------------------------|----------------------|------------------|--|--|
|                      | NATIONAL REGISTER OF HISTORIC PLACE                                    | S Calvert            |                  |  |  |
|                      | PROPERTY PHOTOGRAPH FORM                                               | FOR NPS USE ONLY     | FOR NPS USE ONLY |  |  |
| S                    | (Type all entries - attach to or enclose with photogra                 | ph) ENTRY NUMBER     | DATE             |  |  |
| Z                    | NAME                                                                   | 9 24                 |                  |  |  |
| 0 "                  | common: Preston-on-the-Patuxent                                        | Ø <sub>₹</sub>       |                  |  |  |
|                      | AND/OR HISTORIC:                                                       |                      |                  |  |  |
| ⊢ 2                  | 2. LOCATION                                                            |                      |                  |  |  |
| U                    | Terminus of Turner Road, 1/2 mile Southeast of Sollers Mill Road       |                      |                  |  |  |
| $\supset$            |                                                                        |                      |                  |  |  |
| <u>o</u>             |                                                                        |                      |                  |  |  |
| T S                  | Maryland code coul                                                     | alvert               | 009              |  |  |
| Z 3. PHOTO REFERENCE |                                                                        |                      |                  |  |  |
| _ =                  | РНОТО CREDIT: J. Richard Rivoire                                       |                      |                  |  |  |
|                      | рате оf рното: Jan. 1974                                               | (1.2.)               |                  |  |  |
| ш<br>ш_              | Maryland Historical Trust                                              |                      |                  |  |  |
|                      | IDENTIFICATION                                                         | Z-/ RECEIVED (3/1    |                  |  |  |
| 0, 1                 | DESCRIBE VIEW, DIRECTION, ETC.                                         | MAY 1 3 1974         |                  |  |  |
|                      | South elevation # 1015                                                 | NATIONAL<br>REGISTER | *                |  |  |