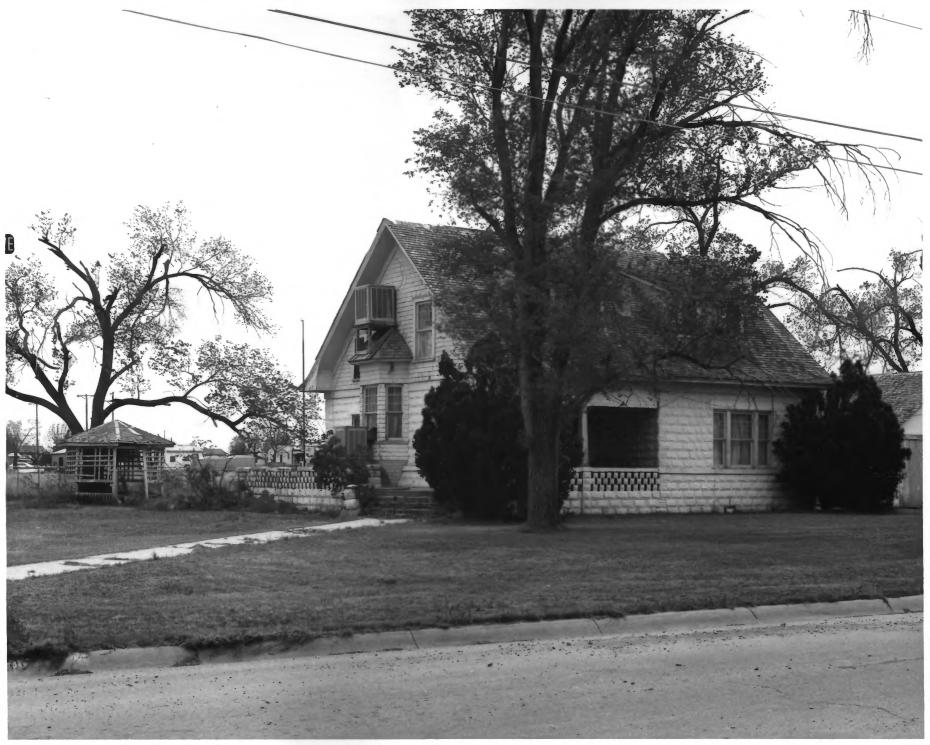

Dr. Robert M. Ross House, looking southwest Artificial Stone Houses of Artesia Thematic Group Artesia, New Mexico Betsy Swanson New Mexico Historic Preservation Division April, 1983

Dr. Robert M. Ross House, east side Artificial Stone Houses of Artesia Thematic Group Artesia, New Mexico Betsy Swanson New Mexico Historic Preservation Division April: 1983