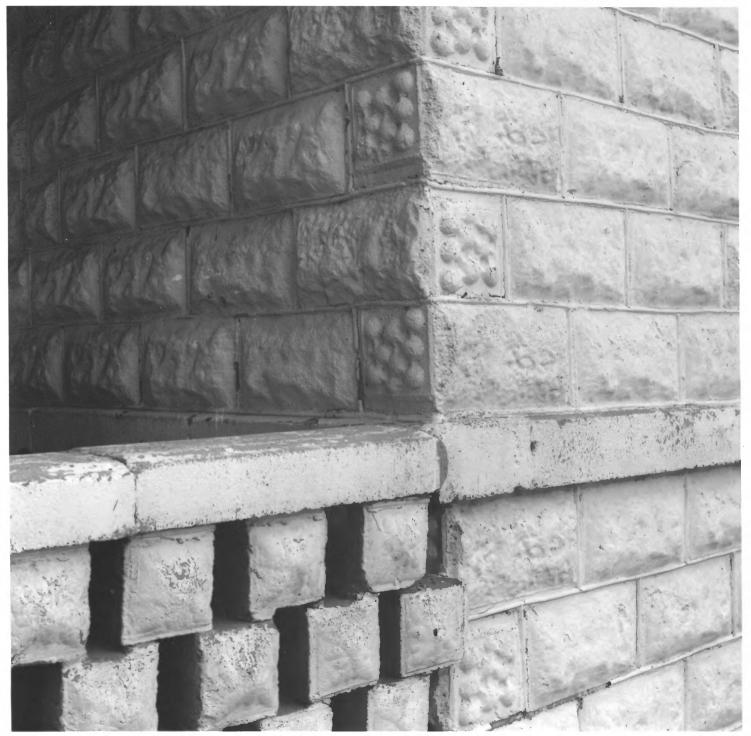

Dr. Robert M. Ross House, northeast corner of facade and porch, showing railing and quoin pattern Artificial Stone Houses of Artesia Thematic Group Artesia, New Mexico Betsy Swanson New Mexico Historic Preservation Division April, 1983