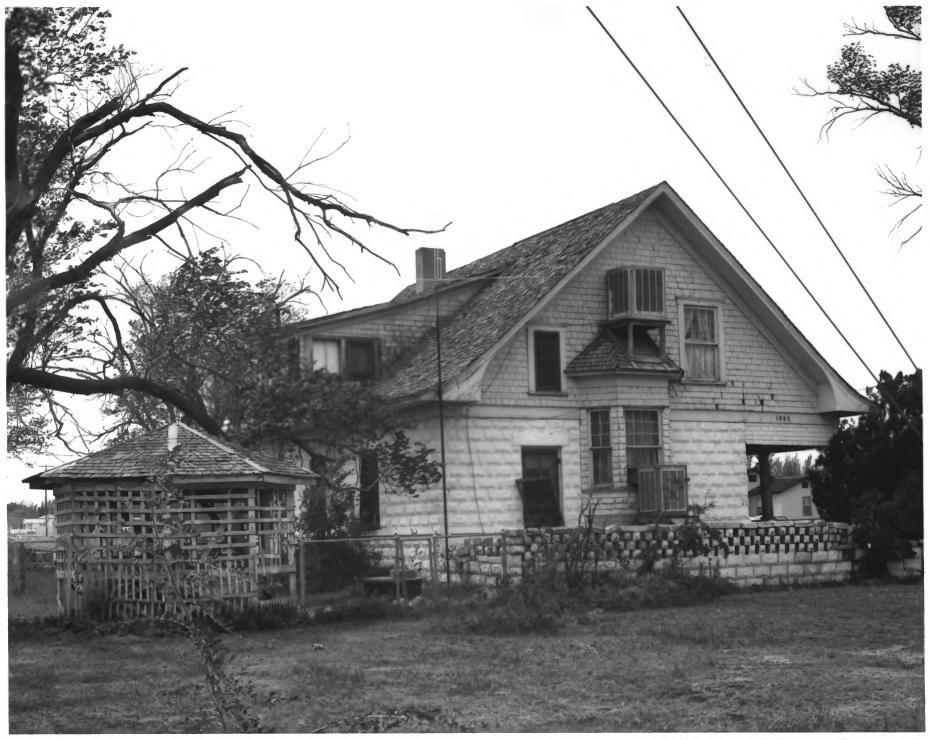

Dr. Robert M. Ross House looking northwest at rear showing gazebo Artificial Stone Houses of Artesia Thematic Group Artesia, New Mexico Betsy Swanson New Mexico Historic Preservation Division April, 1983