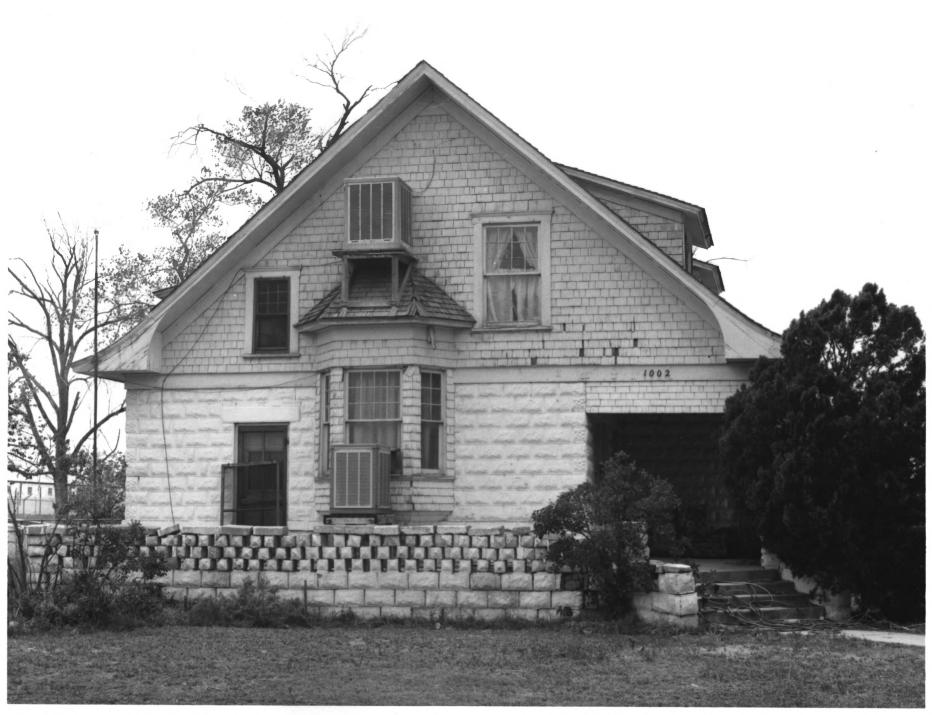

Dr. Robert M. Ross House, looking southwest Artificial Stone Houses of Artesia Thematic Group Artesia, New Mexico Betsy Swanson New Mexico Historic Preservation Division April, 1983

Dr. Robert M. Ross House, east side Artificial Stone Houses of Artesia Thematic Group Artesia, New Mexico Betsy Swanson New Mexico Historic Preservation Division April: 1983