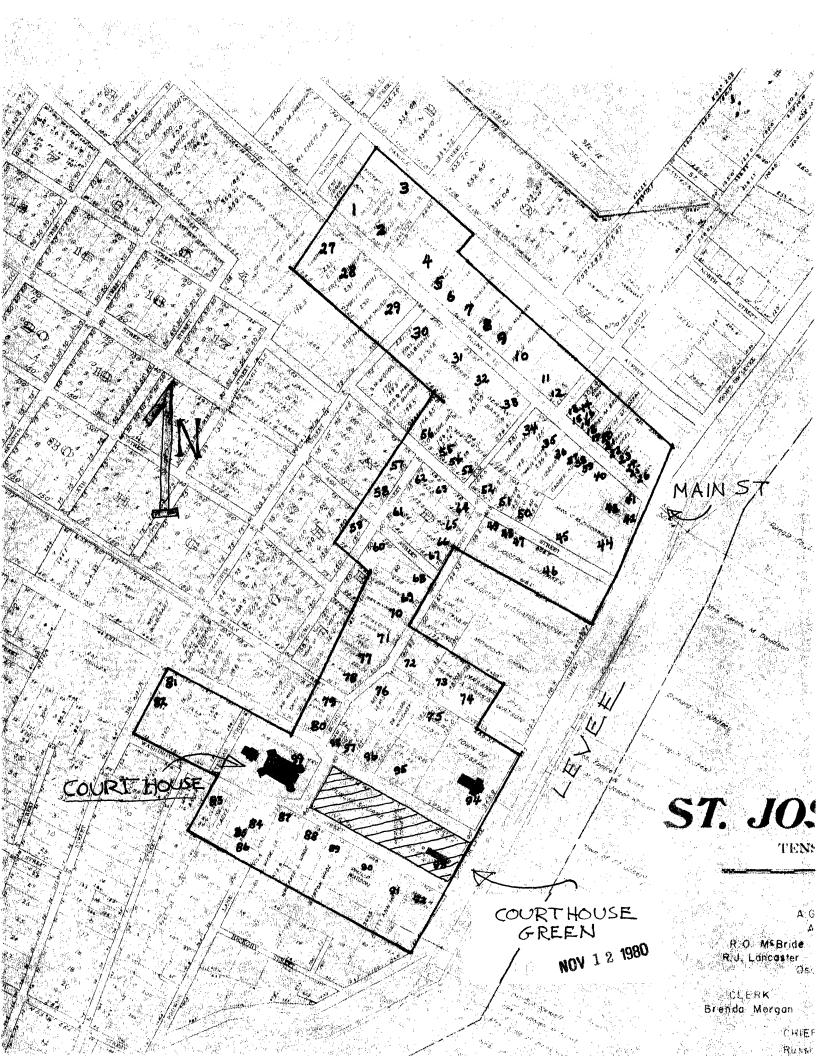

#### Describe the present and original (if known) physical appearance

The St. Joseph Historic District contains 99 buildings which comprises the Mississippi River levee town of St. Joseph as it existed 50 years ago. The district boundaries encompass the town as far as it extended at that time with one exception. The area east of Second Street, which consists of 7 lots (see maps), was excluded because in the last ten years it has been redeveloped with a group of brick ranch houses and a large modern brick church and parish house.

The district consists of 3 main elements:

(Plank Rd.)

1. The Main Street Corridor: This is St. Joseph's major thoroughfare. It runs back from the levee and is flanked by 2 tightly packed rows of 1 and 2 story, mainly turn-of-the-century commercial buildings. One block in these commercial buildings gives way to residences on large treed lots.

2. The Courthouse Green: The classical style, domed Courthouse (#99) is set at the head of a broad axial green avenue (now somewhat overgrown in parts) which has an approach road to the Courthouse on each side (general view #13). The green is flanked mainly by residences on large well treed lots. Opposite the Courthouse on the northwest corner of the green is the graceful Carpenter Gothic Episcopal Church (#16). At the opposite end of the green to the Courthouse is the 2 story pedimented Masonic Hall (general view #13).

3. Second Street: These two areas are linked by a late nineteenth and early twentieth century residential area which presents an almost continuous streetscape along the west side of Second Street (see maps).