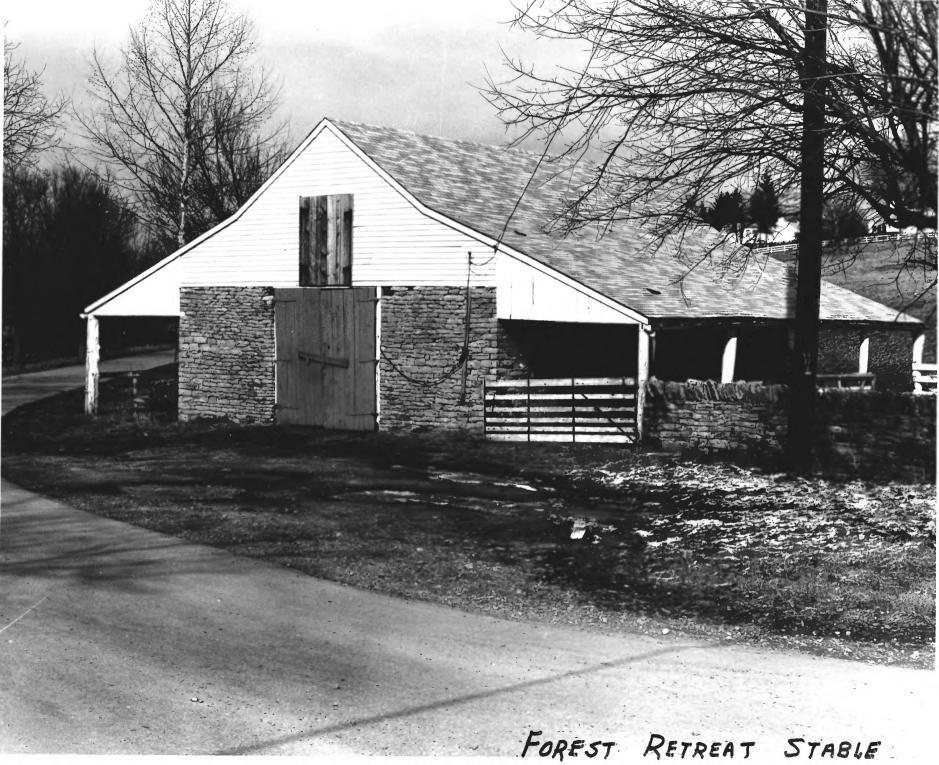

4. IDENTIFICATION

DESCRIBE VIEW, DIRECTION, ETC.

Forest Retreat Stable; southeast view