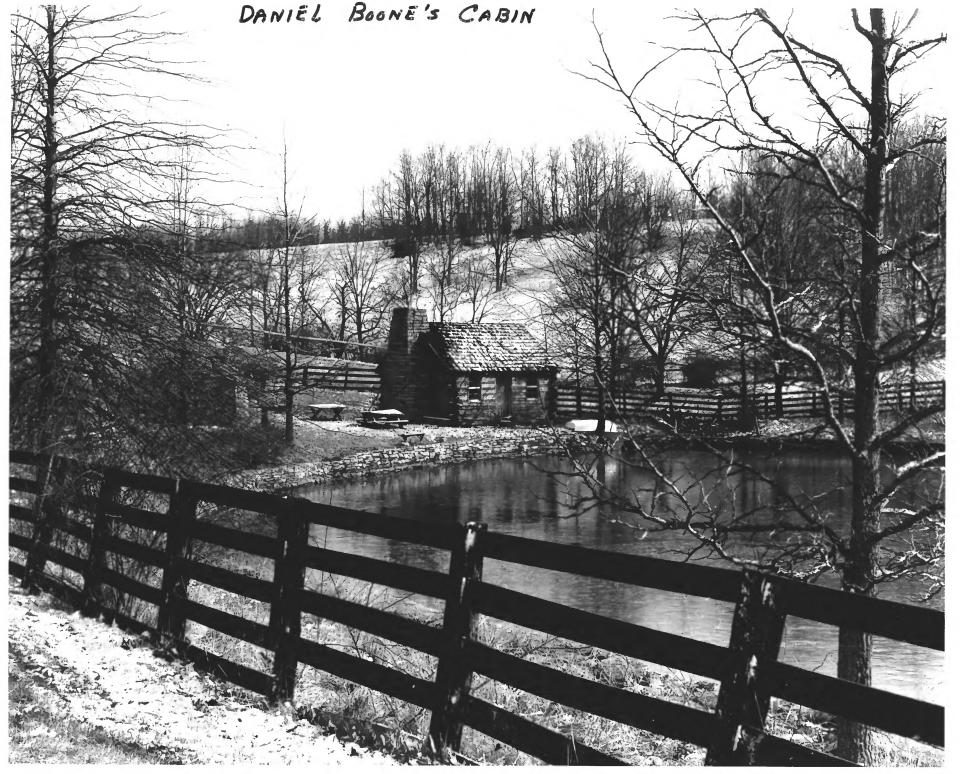

DESCRIBE VIEW, DIRECTION, ETC.

Daniel Boone Cabin - Northwest view, front and side view.