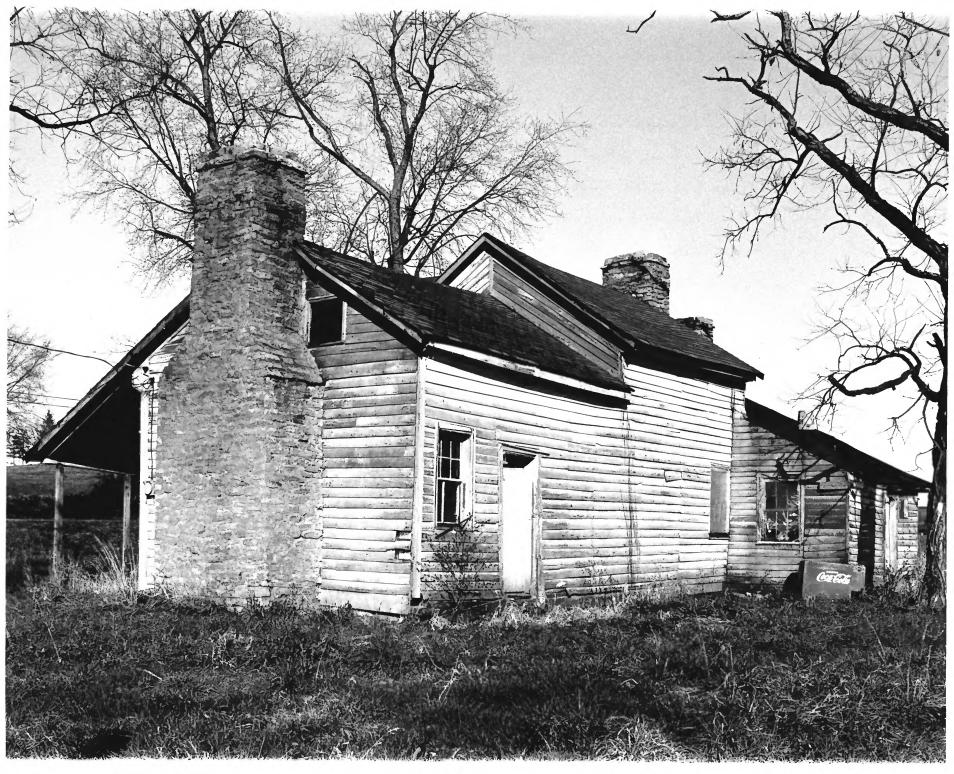

DESCRIBE VIEW, DIRECTION, ETC.

Daniel Boone Cabin - Northwest view, front and side view.