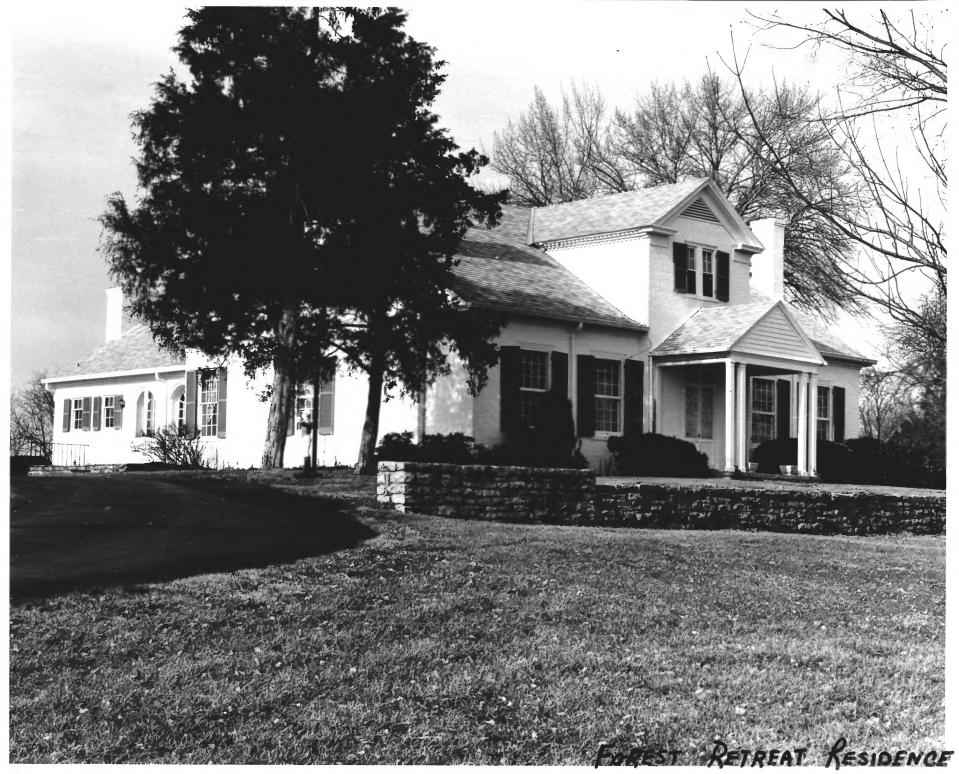

NPS Number 10. 2. 73 Title: Forest Retreat + Loc. Frant and side view Cardisle vicinity PC John Wyatt