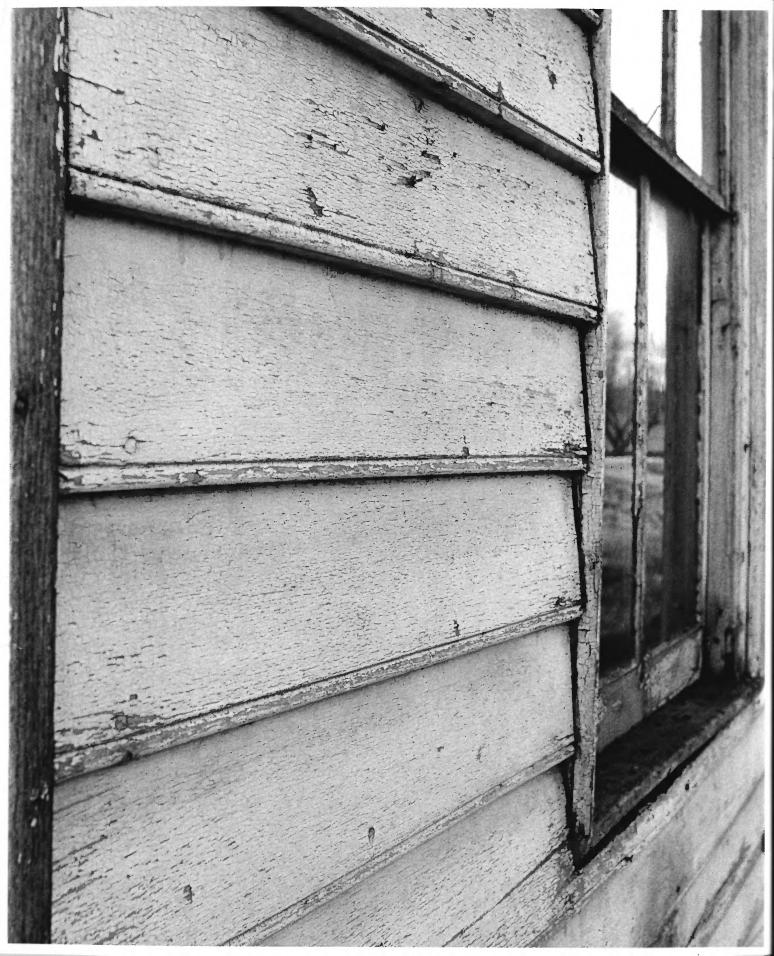

| 4                              |  |  |
| STATE             | COUNTY          | TOWN                           |  |  |
| Kentucky          | Nicholas        | Carlisle Vicinity              |  |  |
| STREET AND NUMBER |                 |                                |  |  |

# Junction of U.S.68 and Ky.32

### 3. PHOTO REFERENCE

| PHOTO CREDIT | DATE NEGATIVE FILED AT |                          |  |
|--------------|------------------------|--------------------------|--|
| PHOTO CREDIT | DATE                   |                          |  |
|              |                        | 1022 Highland Park Drive |  |
| John Wyatt   | 2/15/73                | Lexington, Kentucky      |  |

### 4. IDENTIFICATION

DESCRIBE VIEW, DIRECTION, ETC.

Forest Retreat Tavern, rear view.





## UNITED STATES DEPARTMENT OF THE INTERIOR NATIONAL PARK SERVICE NATIONAL REGISTER OF HISTORIC PLACES PROPERTY PHOTOGRAPH FORM

(Type all entries - attach to or enclose with photograph)

| 1. NAME                     |              |                                                |          |                                | A.                                    |  |
|-----------------------------|--------------|------------------------------------------------|----------|--------------------------------|---------------------------------------|--|
| COMMON                      | AND/OR HISTO | AND/OR HISTORIC                                |          | NUMERIC CODE (Assigned by NPS) |                                       |  |
| Forest Retreat              | San          | ne