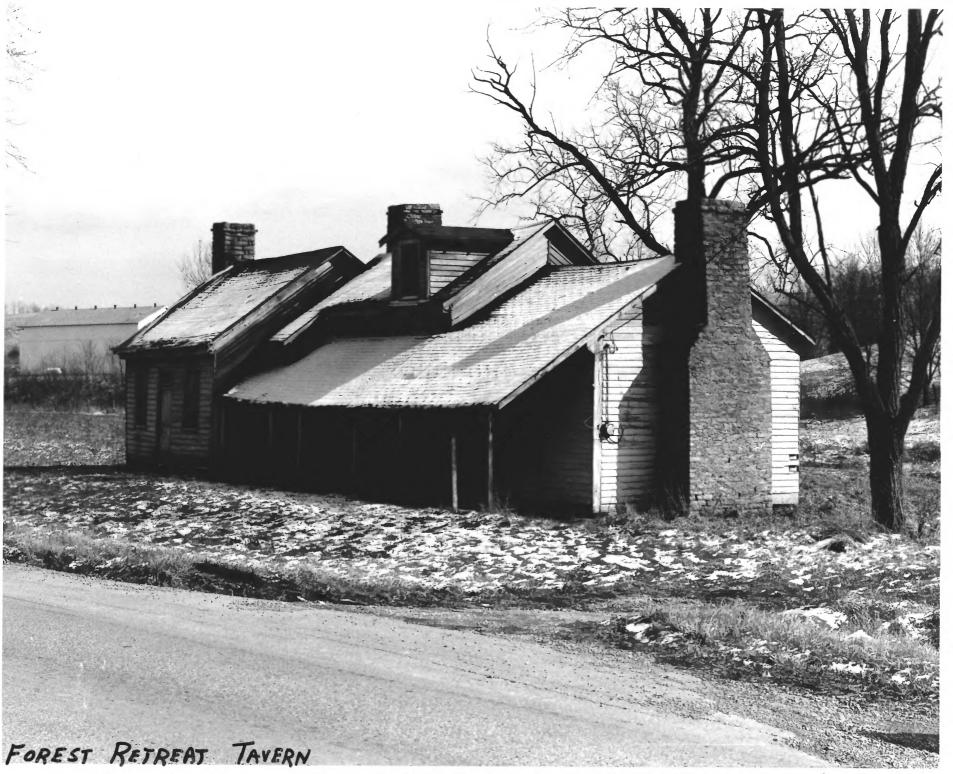

### 4. IDENTIFICATION

DESCRIBE VIEW, DIRECTION, ETC.

Forest Retreat Tavern, rear view.