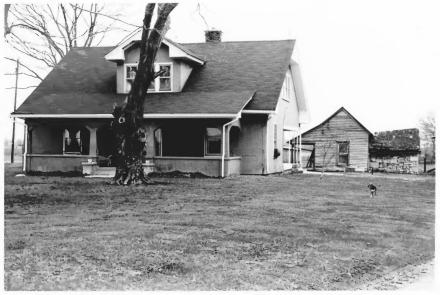

Name Smokehouse on Riverside Creek (CH-171)
off north side of Petsch Lane, 1/2 mile N.of KY
Location 272, Christian County, Kentucky
Photographer Carolyn Murray Wooley

March 1984

Date Taken March 1984

Negative Location Kentucky Heritage Council

View bungalow style house

Photo # 3 47

Name Smokehouse on Riverside Creek (CH-171) off north side of Petsch Lane, 1/2 mile N.ofKY Location 272, Christian County, Kentucky

Carolyn Murray-Wooley Photographer