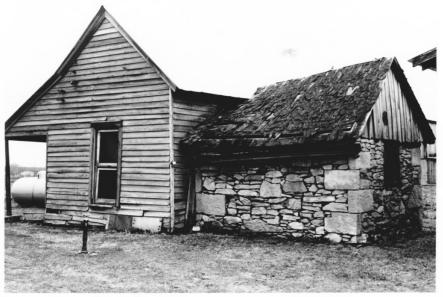

| Name Smokenouse on F                     | diverside Creek (CH-171)      |  |
|------------------------------------------|-------------------------------|--|
| off north side of                        | Petsch Lane, 1/2 mile N.of KY |  |
| Location 272, Christian County, Kentucky |                               |  |
| Photographer                             | Carolyn Murray Wooley         |  |
| Date Taken                               | March 1984                    |  |
| Negative Location                        | Kentucky Heritage Council     |  |
| liew_ east side and north rear           |                               |  |
|                                          |                               |  |
| Photo # 1 of 4                           |                               |  |