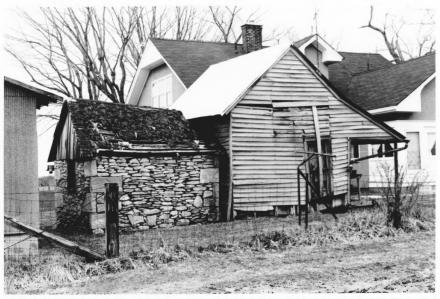

| Name Smokehouse on I                     | Riverside Creek (CH-171)      |  |
|------------------------------------------|-------------------------------|--|
| off north side of                        | Petsch Lane, 1/2 mile N.of KY |  |
| Location 272, Christian County, Kentucky |                               |  |
| Photographer                             | Carolyn Murray Wooley         |  |
| Date Taken                               | March 1984                    |  |
| Negative Location                        | Kentucky Heritage Council     |  |
| Jiew north rear and west side            |                               |  |
|                                          |                               |  |
| Photo #                                  | 2 of 4                        |  |