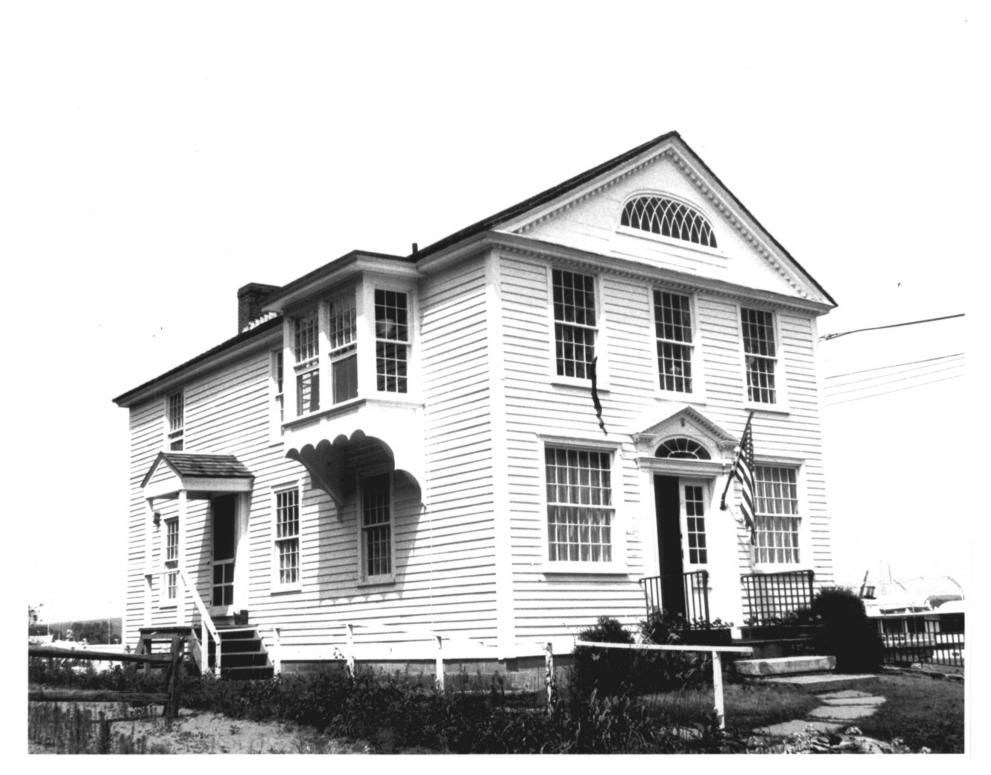

Steamboat Dock Site Main Street. Essex Middlesex County, CT D. Ransom Photo, 8/80 Negative: Connecticut Historical Commission HAYDEN CHANDLERY. VIEW NORTHEAST FFB 2 3 1982 Photo 9 of 11

Steamboat Dock Site Main Street. Essex Middlesex County, CT D. Ransom Photo. 4/80 Negative: Connecticut Historical Commission DOCKHOUSE TRAP DOORS Photograph 10 of 11 FEB 2 3 1982