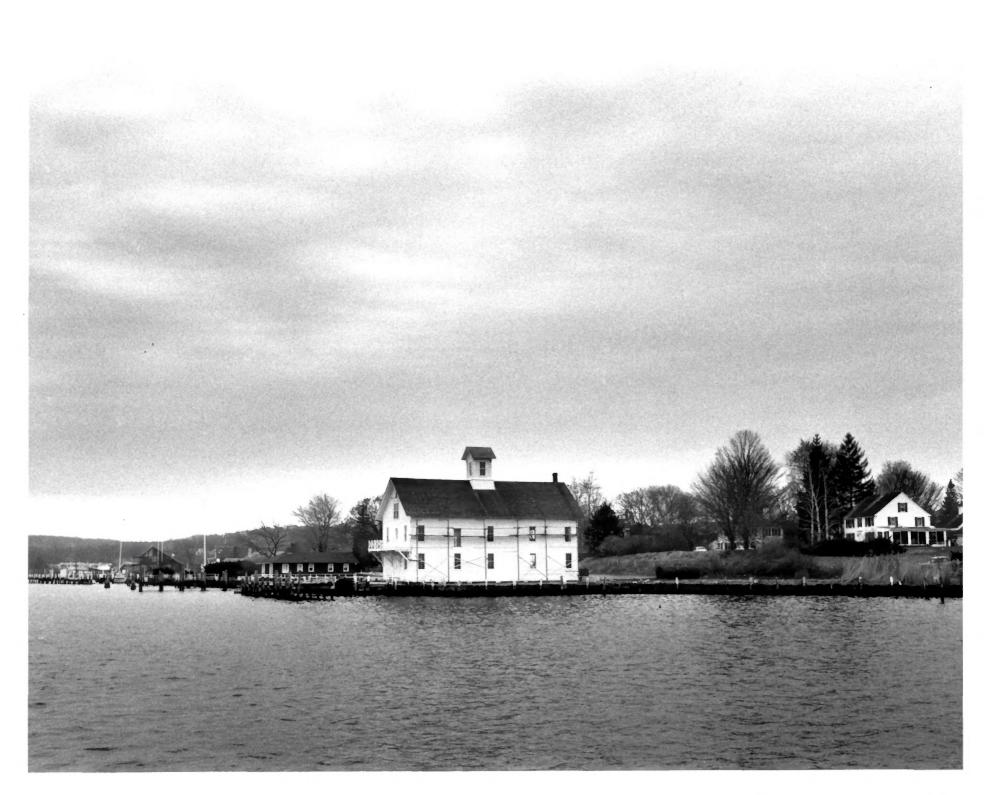

Steamboat Dock Site Main Street, Essex Middlesex County, CT D. Ransom Photo, 4/80 Negative: Connecticut Historical Commission VIEW NORTHEAST FEB 2 3 1982 Photograph 3 of 11

Steamboat Dock Site Main Street Essex **FEB 2 3 198**2 Middlesex County, CT D. Ransom Photo, 4/80 Negative: Connecticut Historical Commission VIEW SOUTHWEST Photograph 4 of 11