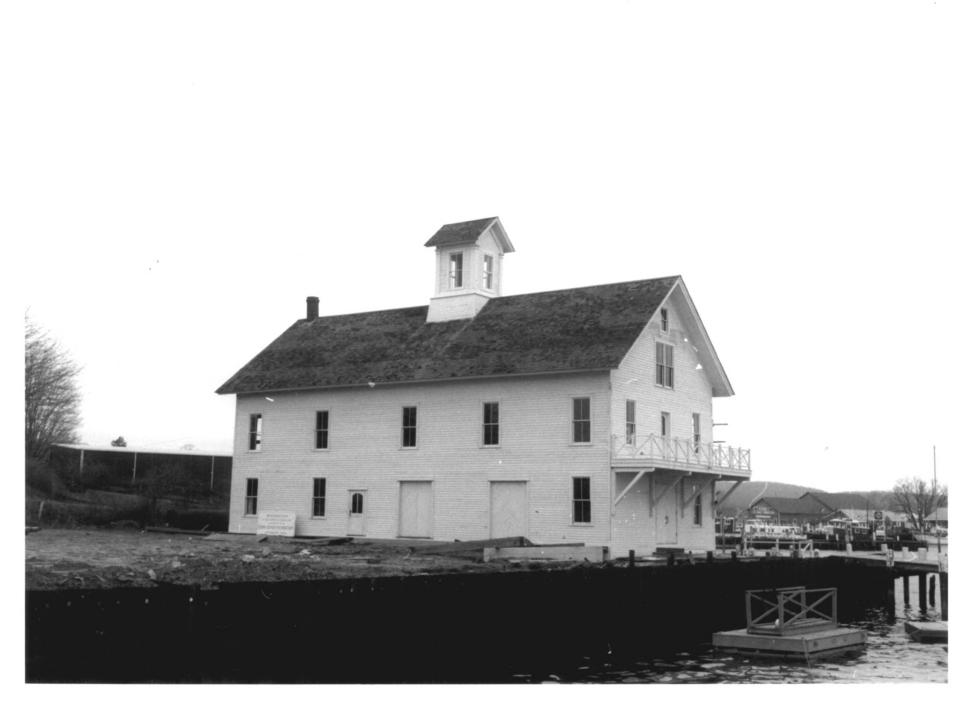

Steamboat Dock Site Main Street, Essex Middlesex County. CT D. Ransom Photo. 4/80 Negative: Connecticut Historical Commission VIEW SOUTHWEST FEB 2 3 1982 Photograph 5 of 11

Steamboat Dock Site Main Street, Essex Middlesex County, CT D. Ransom Photo, 4/80 Negative: Connecticut Historical Commission DOCKHOUSE, FIRST FLOOR COLUMN FEB 2 3 1982 Photograph 6 of 11