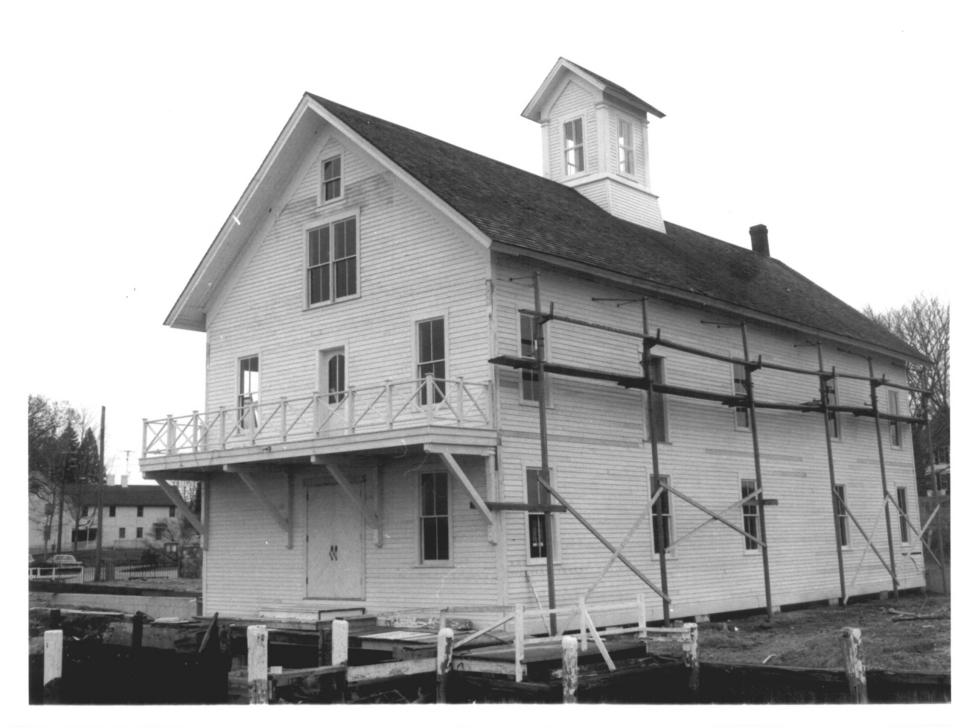

Steamboat Dock Site Main Street, Essex Middlesex County. CT D. Ransom Photo. 4/80 Negative: Connecticut Historical Commission VIEW SOUTHWEST FEB 2 3 1982 Photograph 5 of 11

Steamboat Dock Site Main Street, Essex Middlesex County, CT D. Ransom Photo, 4/80 Negative: Connecticut Historical Commission DOCKHOUSE, FIRST FLOOR COLUMN FEB 2 3 1982 Photograph 6 of 11