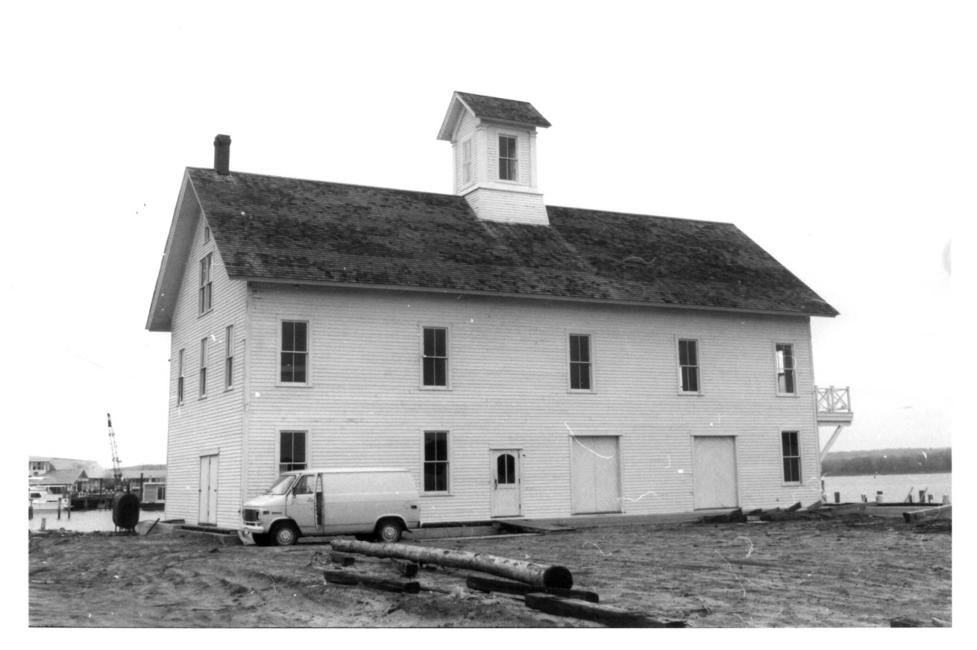

Steamboat Dock Site Main Street, Essex Middlesex County. CT D. Ransom Photo. 4/80 Negative: Connecticut Historical Commission VIEW SOUTHWEST FEB 2 3 1982 Photograph 5 of 11

Steamboat Dock Site Main Street, Essex Middlesex County, CT D. Ransom Photo, 4/80 Negative: Connecticut Historical Commission DOCKHOUSE, FIRST FLOOR COLUMN FEB 2 3 1982 Photograph 6 of 11