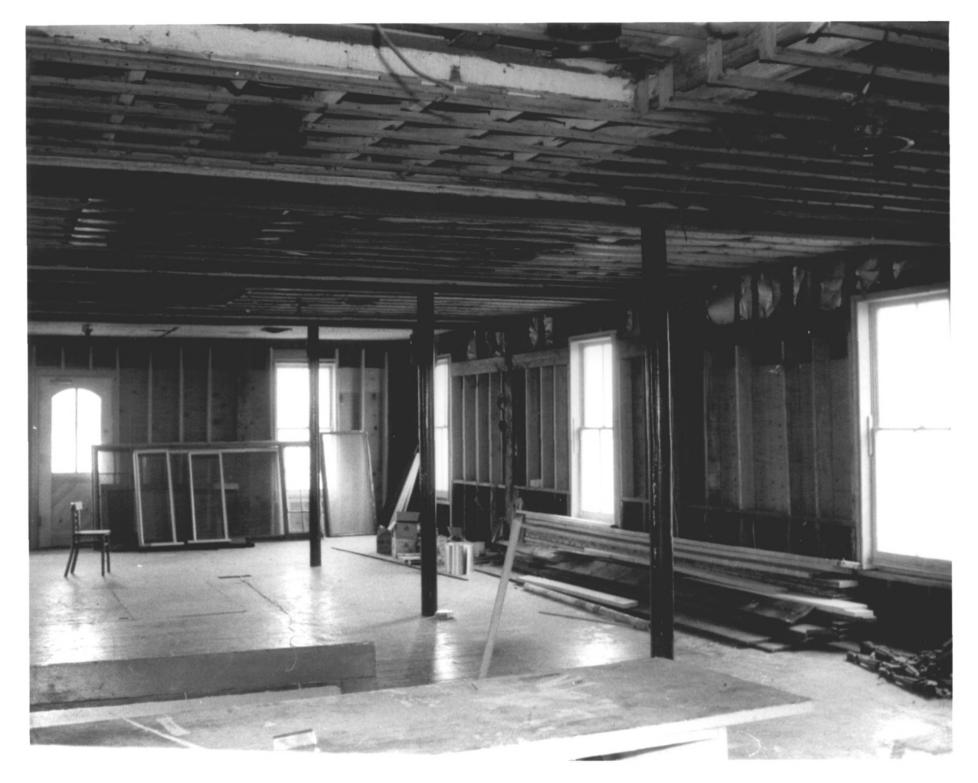

Steamboat Dock Site Main Street. Essex Middlesex County, CT D. Ransom Photo, 4/80 Negative: Connecticut Historical Commission DOCKHOUSE, SECOND FLOOR, VIEW SOUTHEAST FEB 2 3 1982 Photograph 7 of 11

Steamboat Dock Site Main Street, Essex Middlesex County, CT D. Ransom Photo, 4/80 Negative: Connecticut Historical Commission DOCKHOUSE. ROOF FRAMING Photograph 8 of 11 FEB 2 3 1982