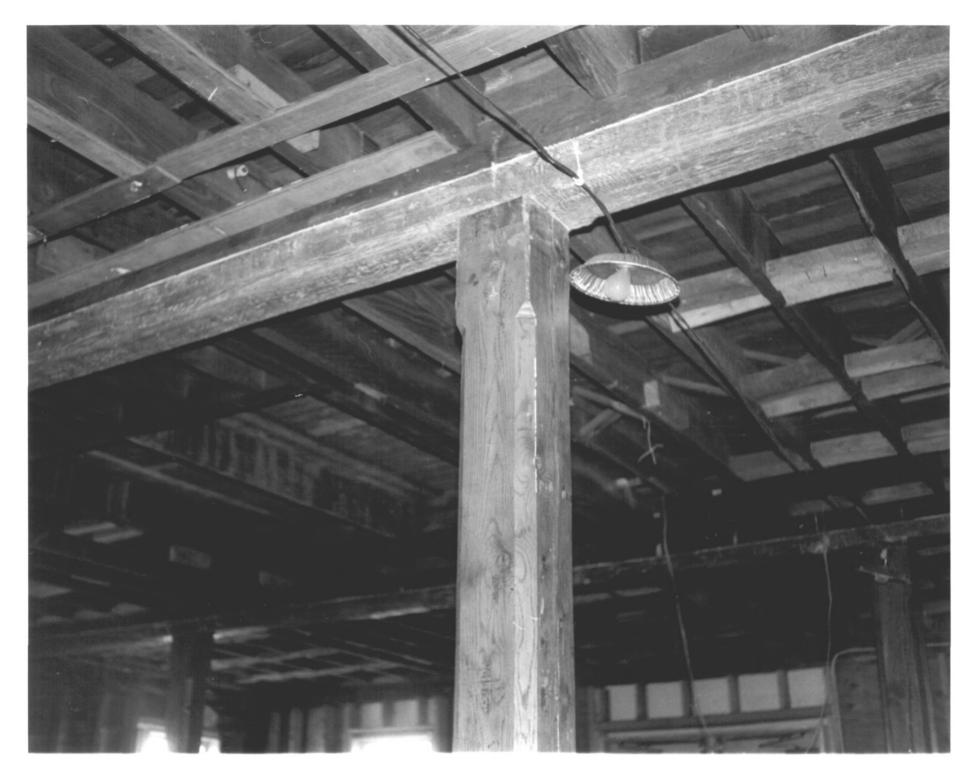

Steamboat Dock Site Main Street, Essex Middlesex County. CT D. Ransom Photo. 4/80 Negative: Connecticut Historical Commission VIEW SOUTHWEST FEB 2 3 1982 Photograph 5 of 11

Steamboat Dock Site Main Street, Essex Middlesex County, CT D. Ransom Photo, 4/80 Negative: Connecticut Historical Commission DOCKHOUSE, FIRST FLOOR COLUMN FEB 2 3 1982 Photograph 6 of 11