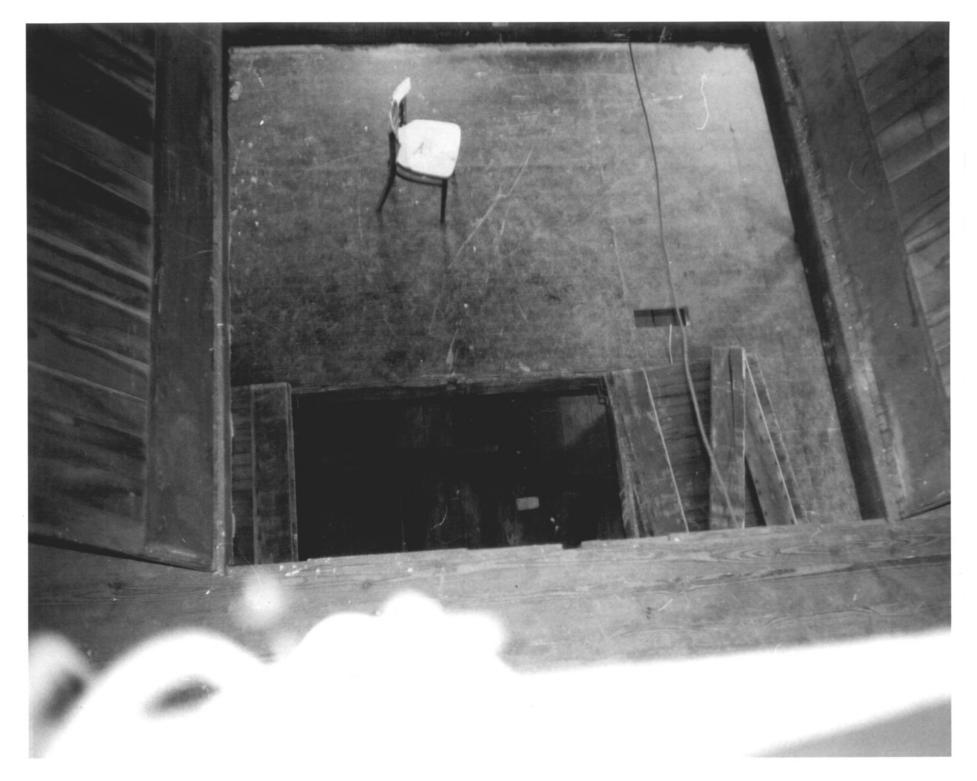

Steamboat Dock Site Main Street. Essex Middlesex County, CT D. Ransom Photo, 8/80 Negative: Connecticut Historical Commission HAYDEN CHANDLERY. VIEW NORTHEAST FFB 2 3 1982 Photo 9 of 11

Steamboat Dock Site Main Street. Essex Middlesex County, CT D. Ransom Photo. 4/80 Negative: Connecticut Historical Commission DOCKHOUSE TRAP DOORS Photograph 10 of 11 FEB 2 3 1982