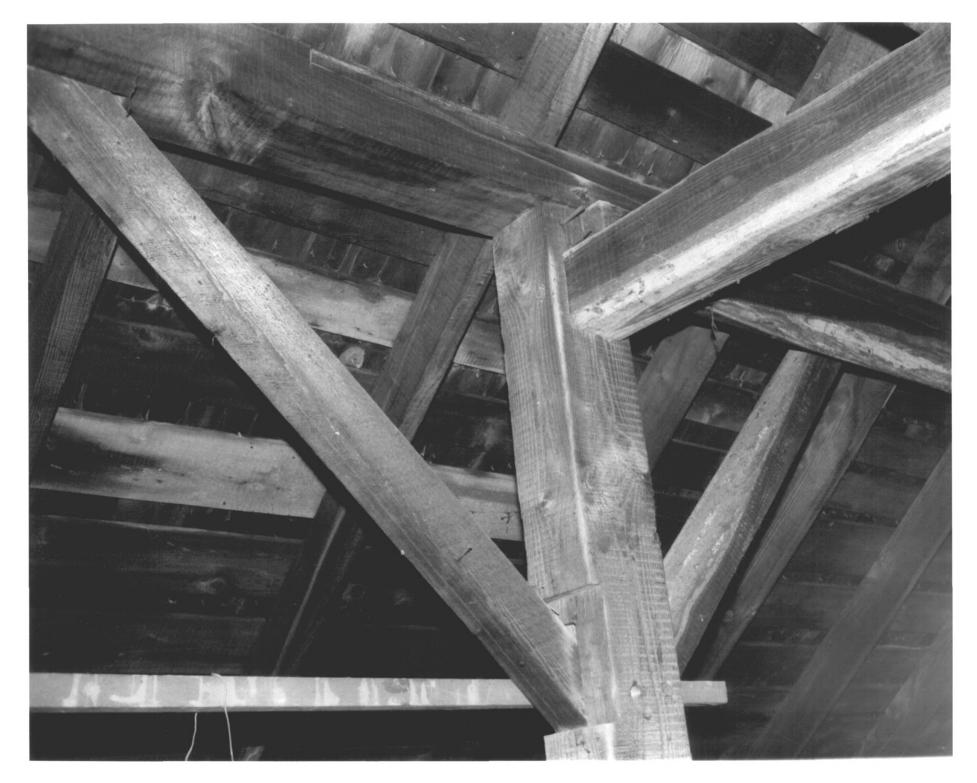

Steamboat Dock Site Main Street. Essex Middlesex County, CT D. Ransom Photo, 4/80 Negative: Connecticut Historical Commission DOCKHOUSE, SECOND FLOOR, VIEW SOUTHEAST FEB 2 3 1982 Photograph 7 of 11

Steamboat Dock Site Main Street, Essex Middlesex County, CT D. Ransom Photo, 4/80 Negative: Connecticut Historical Commission DOCKHOUSE. ROOF FRAMING Photograph 8 of 11 FEB 2 3 1982