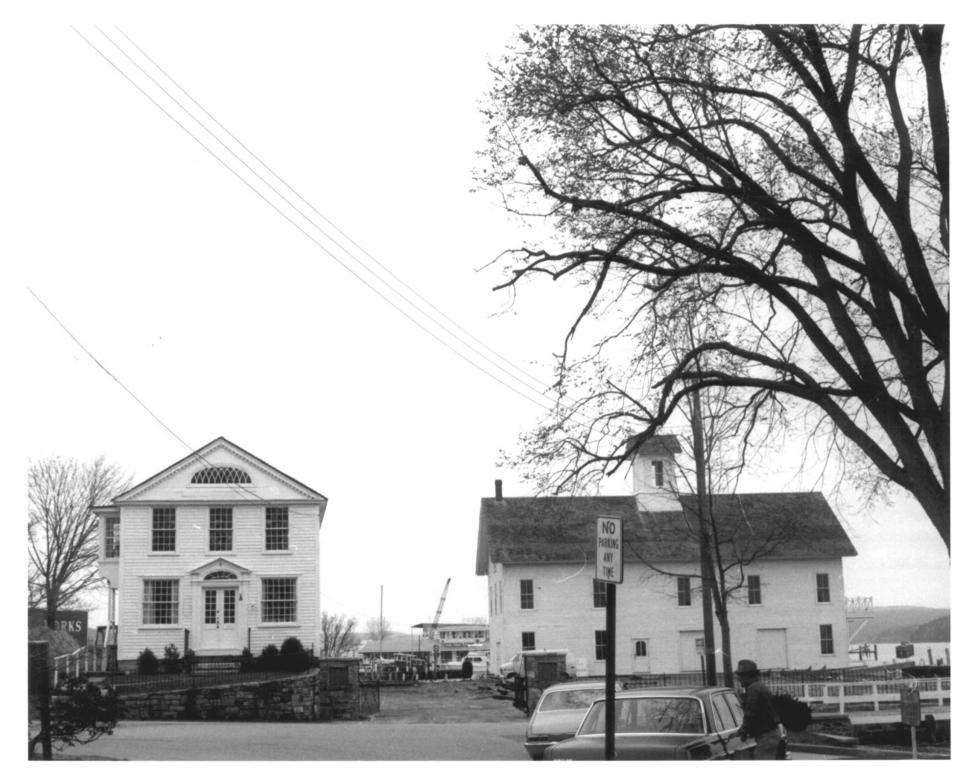

Steamboat Dock Site Main Street, Essex Middlesex County, CT D. Ransom Photo, 4/80 Negative: Connecticut Historical Commission VIEW NORTHEAST FEB 2 3 1982 Photograph 3 of 11

Steamboat Dock Site Main Street Essex **FEB 2 3 198**2 Middlesex County, CT D. Ransom Photo, 4/80 Negative: Connecticut Historical Commission VIEW SOUTHWEST Photograph 4 of 11