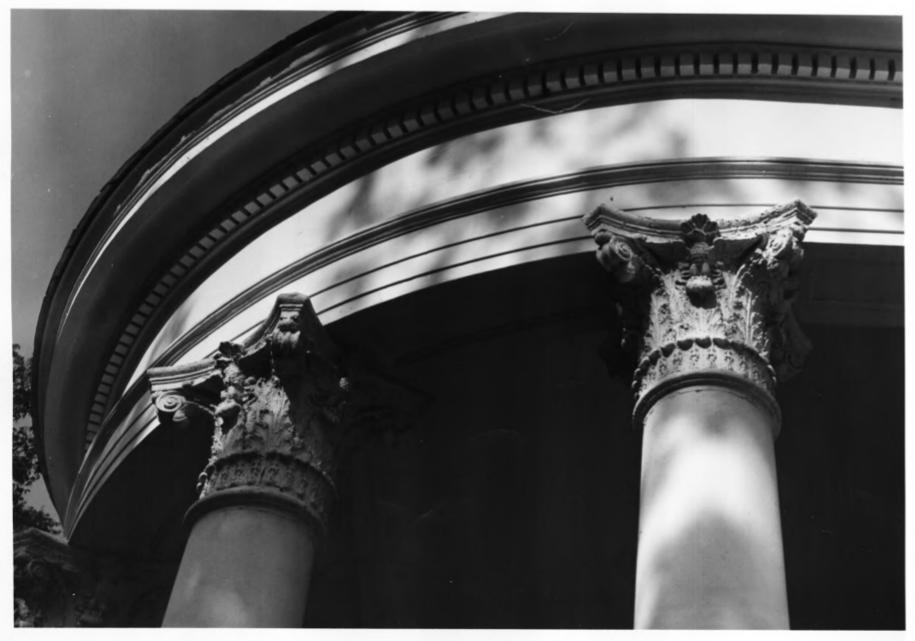

## NATIONAL REGISTER OF HISTORIC PLACES PROPERTY PHOTOGRAPH FORM

Type all entries - attach to or enclose with photogram

| (Туре                      | e all entries - attach to or enclose | with photograph)                          |
|----------------------------|--------------------------------------|-------------------------------------------|
| 1. NAME                    |                                      |                                           |
| COMMON                     | AND/OR HISTORIC                      | NUMERIC CODE (Assigned by NPS)            |
| Habersham Memorial Hall    |                                      | JUN 7 1974                                |
| 2. LOCATION                |                                      | 1                                         |
| <sup>s</sup> Georgia       | COUNTY Fulton                        | TOWN Atlanta                              |
| STREET AND NUMBER          |                                      |                                           |
| 15th Street                |                                      | 8 LS-0                                    |
| 3. PHOTO REFERENCE         |                                      |                                           |
| PHOTO CREDIT               | DATE                                 | NEGATIVE FILED AT                         |
| Van Martin                 | October 1972                         | Gerogia Historical Commission             |
| 4. IDENTIFICATION          |                                      |                                           |
| View of capital detail wit | h eagle design.                      | PECEIVED  JUN 2 9 1973  NATIONAL REGISTER |