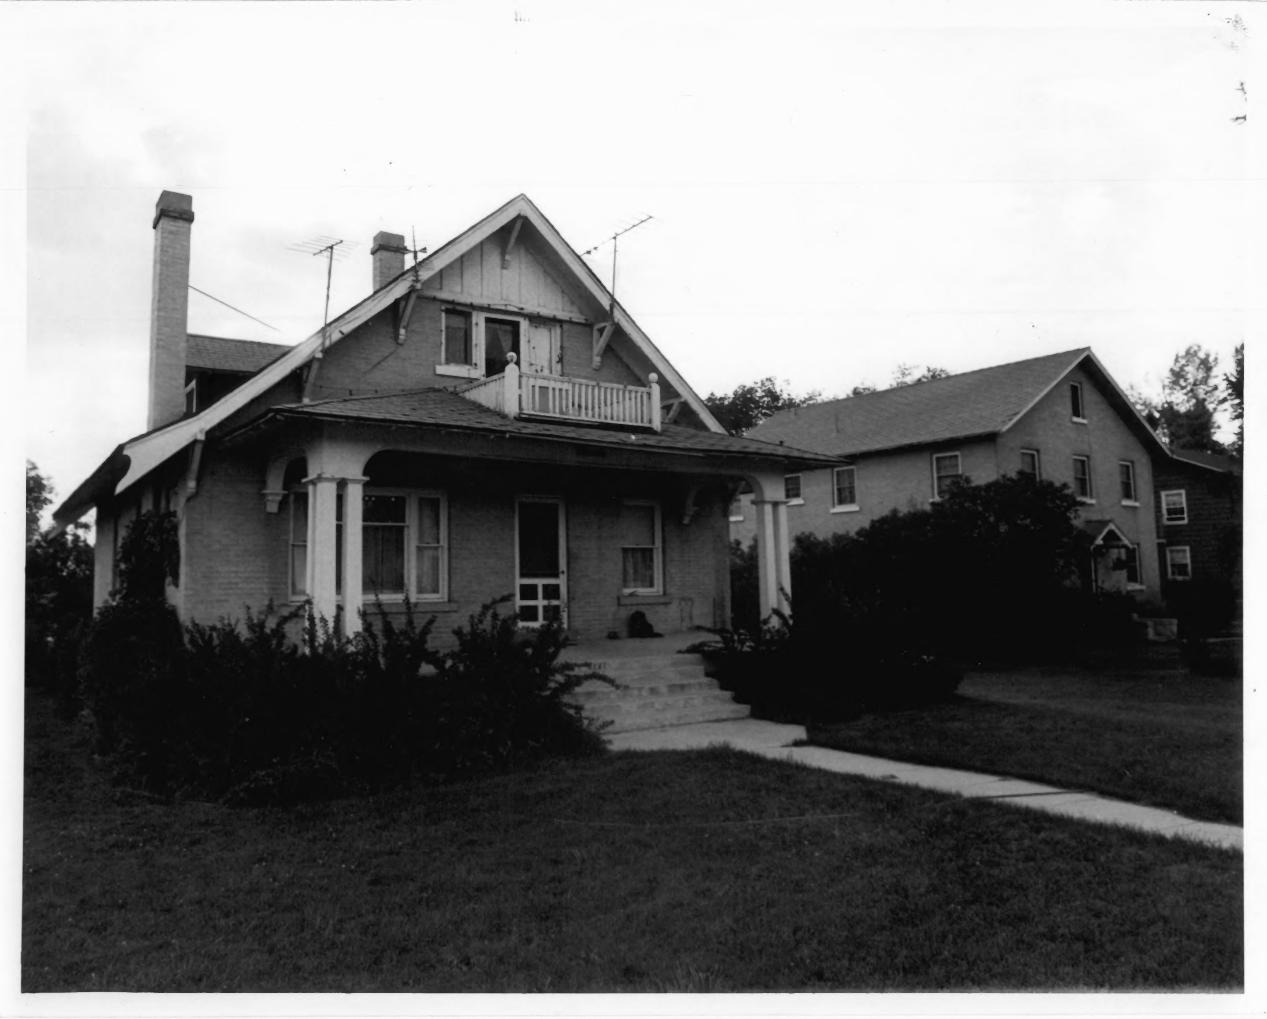

FEB 23 1978 PRESIDENT'S HOUSE WASATCH ACADEMY VIEW OF SOUTHEAST CORNER OF FAC.

PHOTO BY ALLEN D. ROBERTS
HISTORIC UTAH, INC. JUNE, 1977

01/6

FEB 23 1978 DARLINGTON DORMITORY OCT 2 1978 WASARCH ACADEMY MT. PLEASANT, UTAH SANPETE County VIEW OF NORTHEAST CORNER OF FACADE