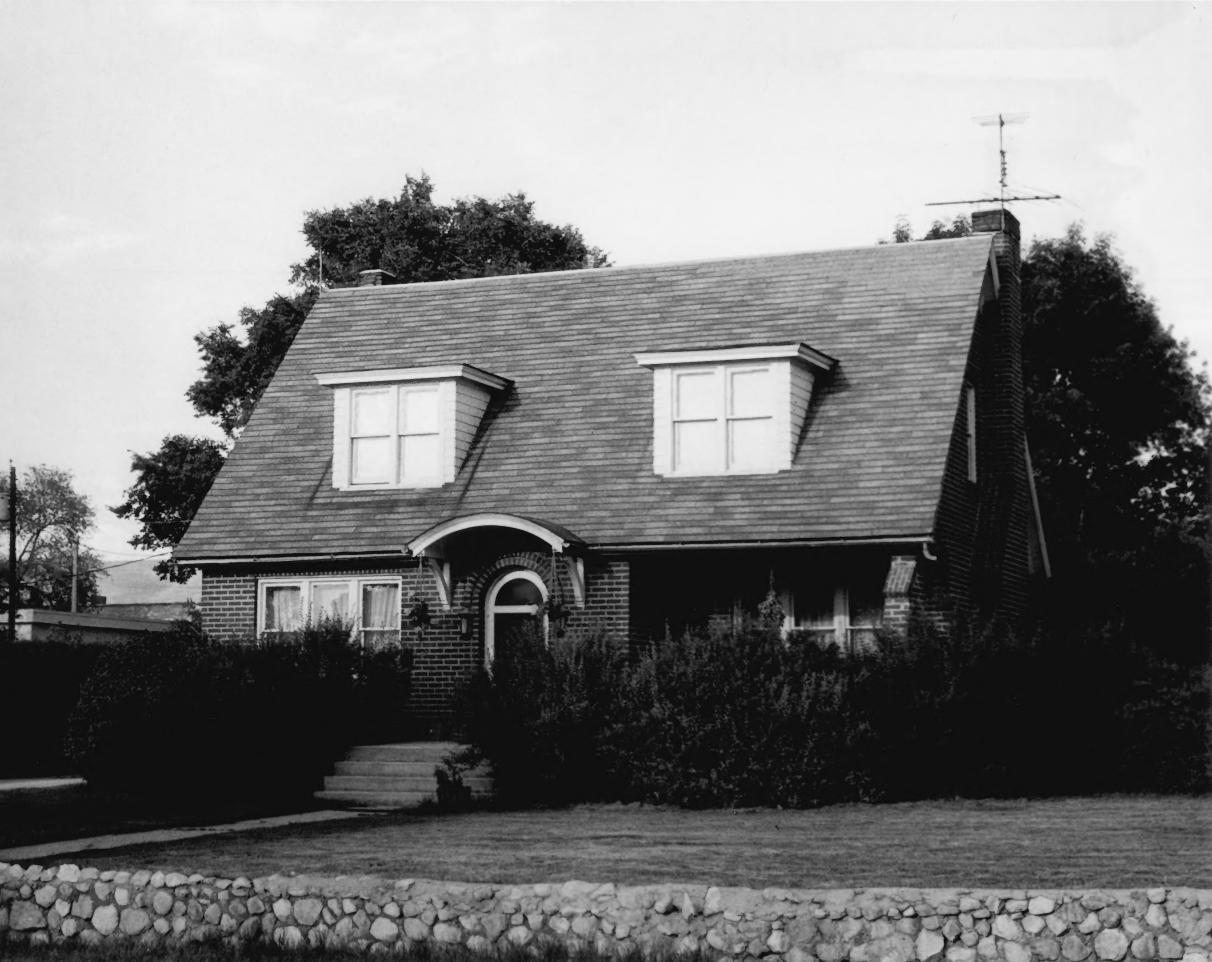

## DCT 2 1978

FEB 23 1978

MANSE WASATCH ACADEMY MT. PLEASANT, UTAH

SANDETE County

VIEW OF WEST FACADE

PHOTO BY ALLEN D. ROBERTS HISTORIC UTAH, INC.

JUNE, 1977

7 16