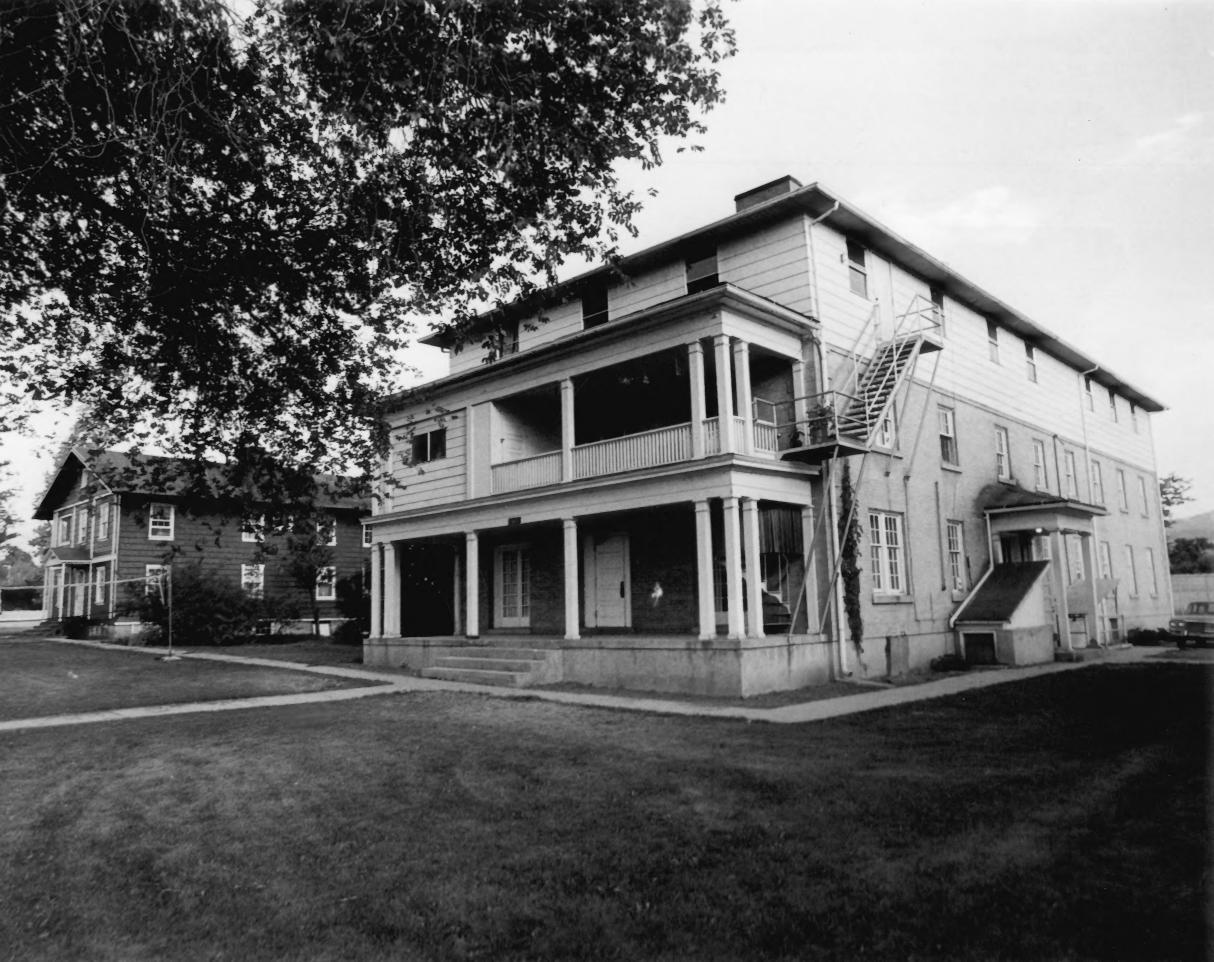

FEB 23 1978 PRESIDENT'S HOUSE WASATCH ACADEMY VIEW OF SOUTHEAST CORNER OF FAC.

PHOTO BY ALLEN D. ROBERTS
HISTORIC UTAH, INC. JUNE, 1977

01/6

FEB 23 1978 DARLINGTON DORMITORY OCT 2 1978 WASARCH ACADEMY MT. PLEASANT, UTAH SANPETE County VIEW OF NORTHEAST CORNER OF FACADE