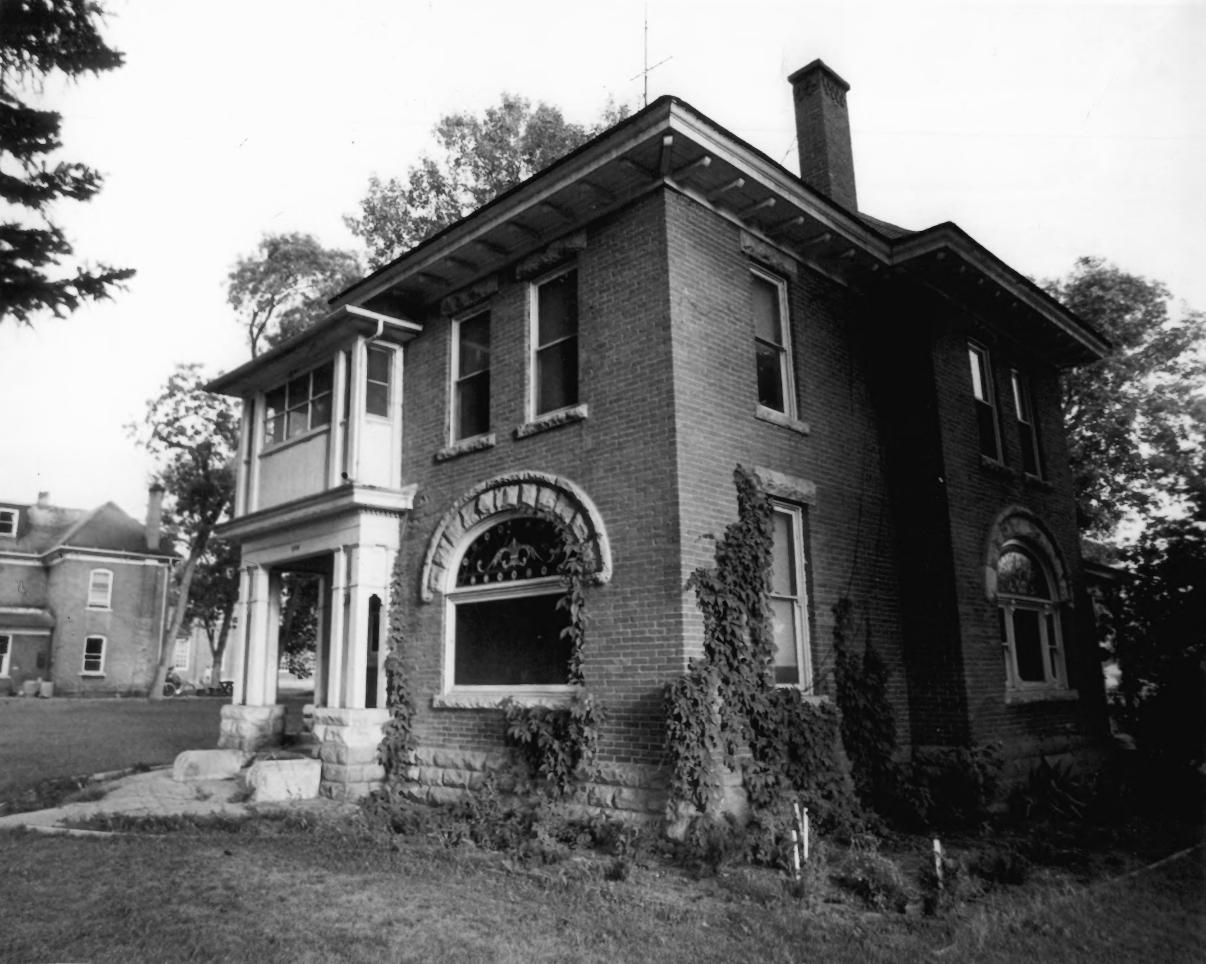

FEB 23 1978 PRESIDENT'S HOUSE WASATCH ACADEMY VIEW OF SOUTHEAST CORNER OF FAC.

PHOTO BY ALLEN D. ROBERTS
HISTORIC UTAH, INC. JUNE, 1977

01/6

FEB 23 1978 DARLINGTON DORMITORY OCT 2 1978 WASARCH ACADEMY MT. PLEASANT, UTAH SANPETE County VIEW OF NORTHEAST CORNER OF FACADE