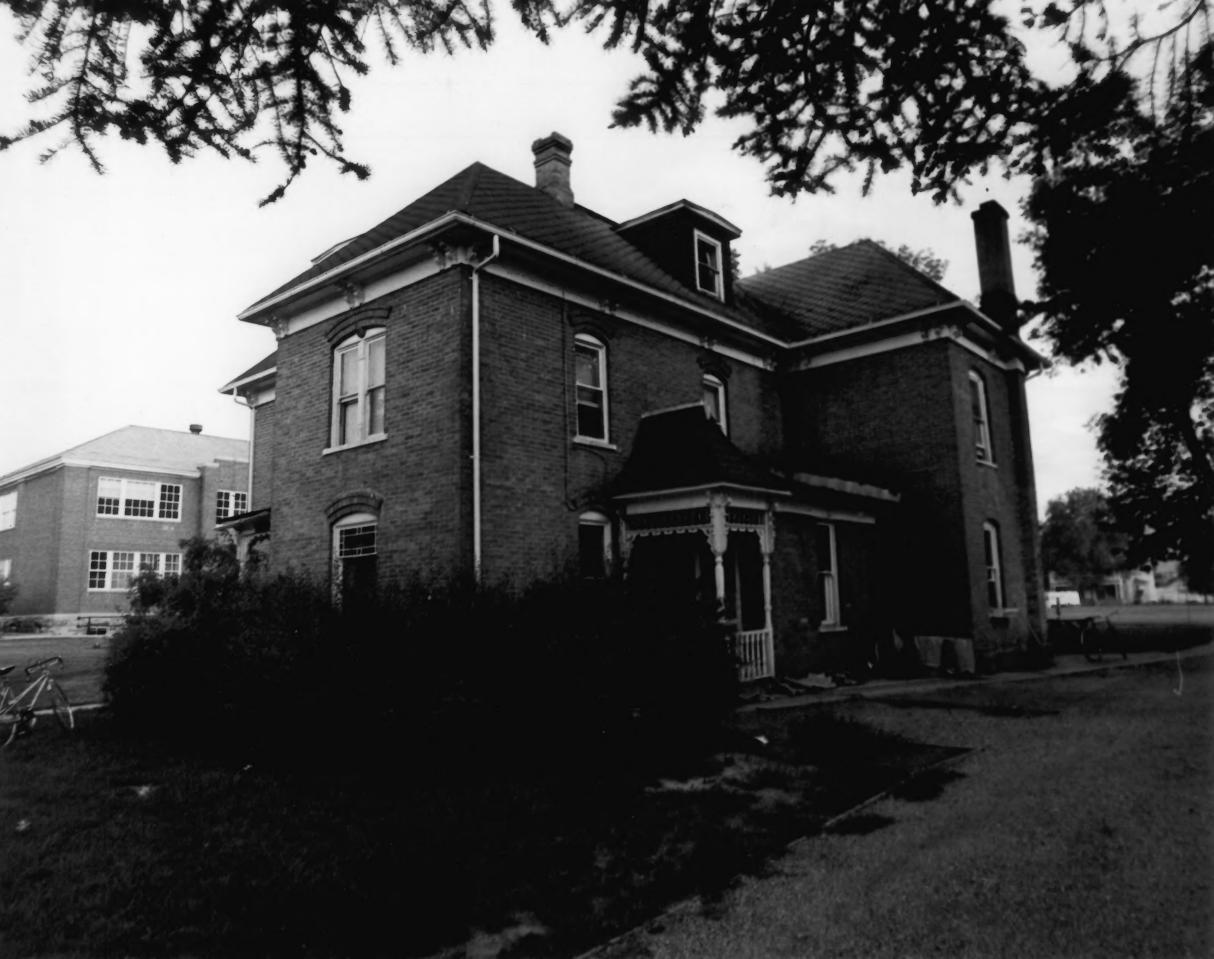

FEB 23 1978

GEORGE MARSHALL HOME (LINCOLN HALL) WASATCH ACADEMY FEB 23 1978 MT. PLEASANT, UTAH SANGETE County VIEW OF NORTHWEST CORNER OF FACADE PHOTO BY ALLEN D. ROBERTS JUNE, 1977 HISTORIC UTAH, INC.