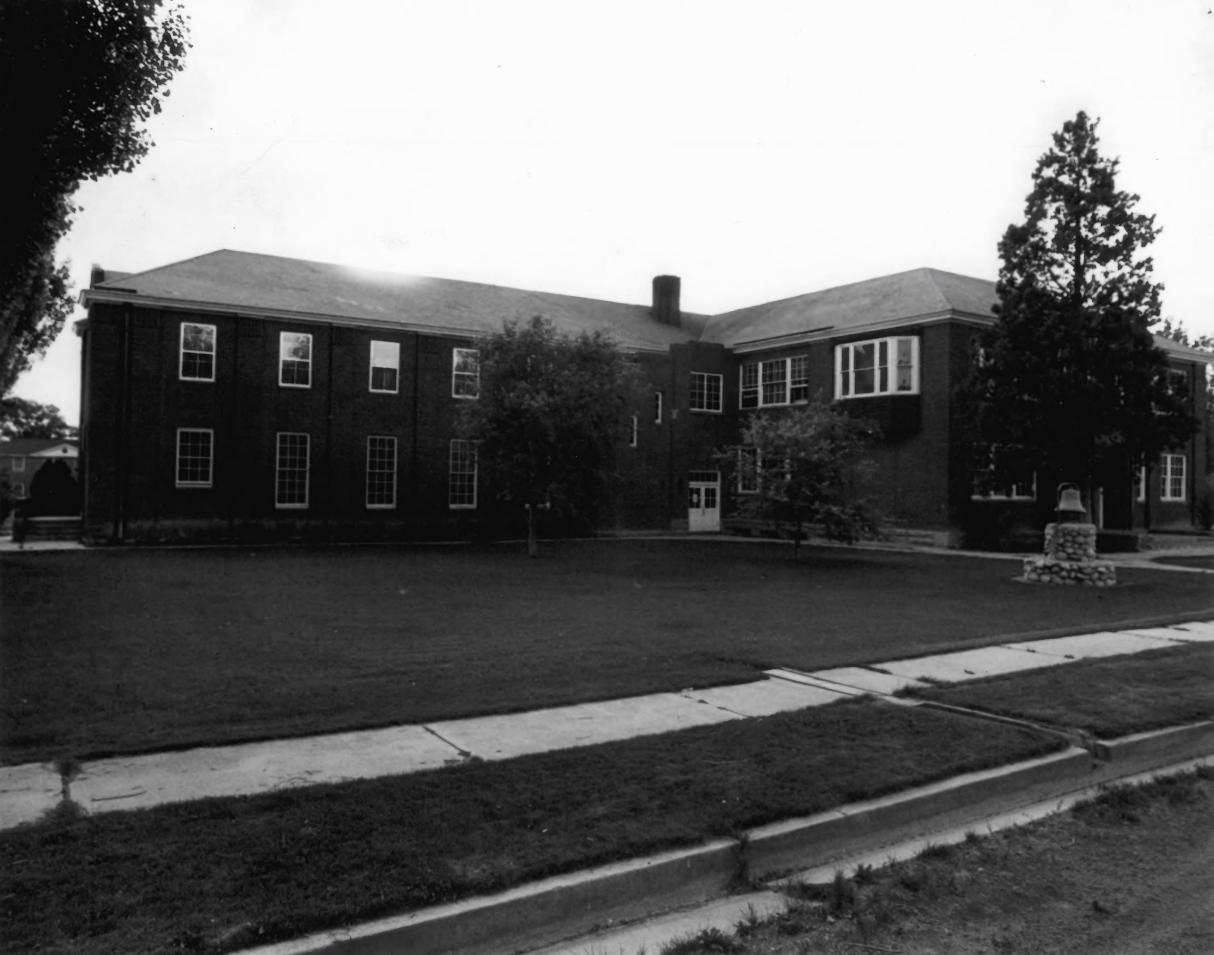

OLIVIA SAGE DORMITORY WASATCH ACADEMY MT. PLEASANT Sampete County VIEW OF NORTHWEST CORNER OF FACADE PHOTO BY ALLEN D. ROBERTS HISTORIC UTAH, INC. JUNE, 1977

CRAIGHEAD SCHOOL AND ADMINISTRATION BUILDING WASATCH ACADEMY FEB 23 1978 MT. PLEASANT, UTAH OF EAST ELEVATION PHOTO BY ALLEN D. ROBERTS