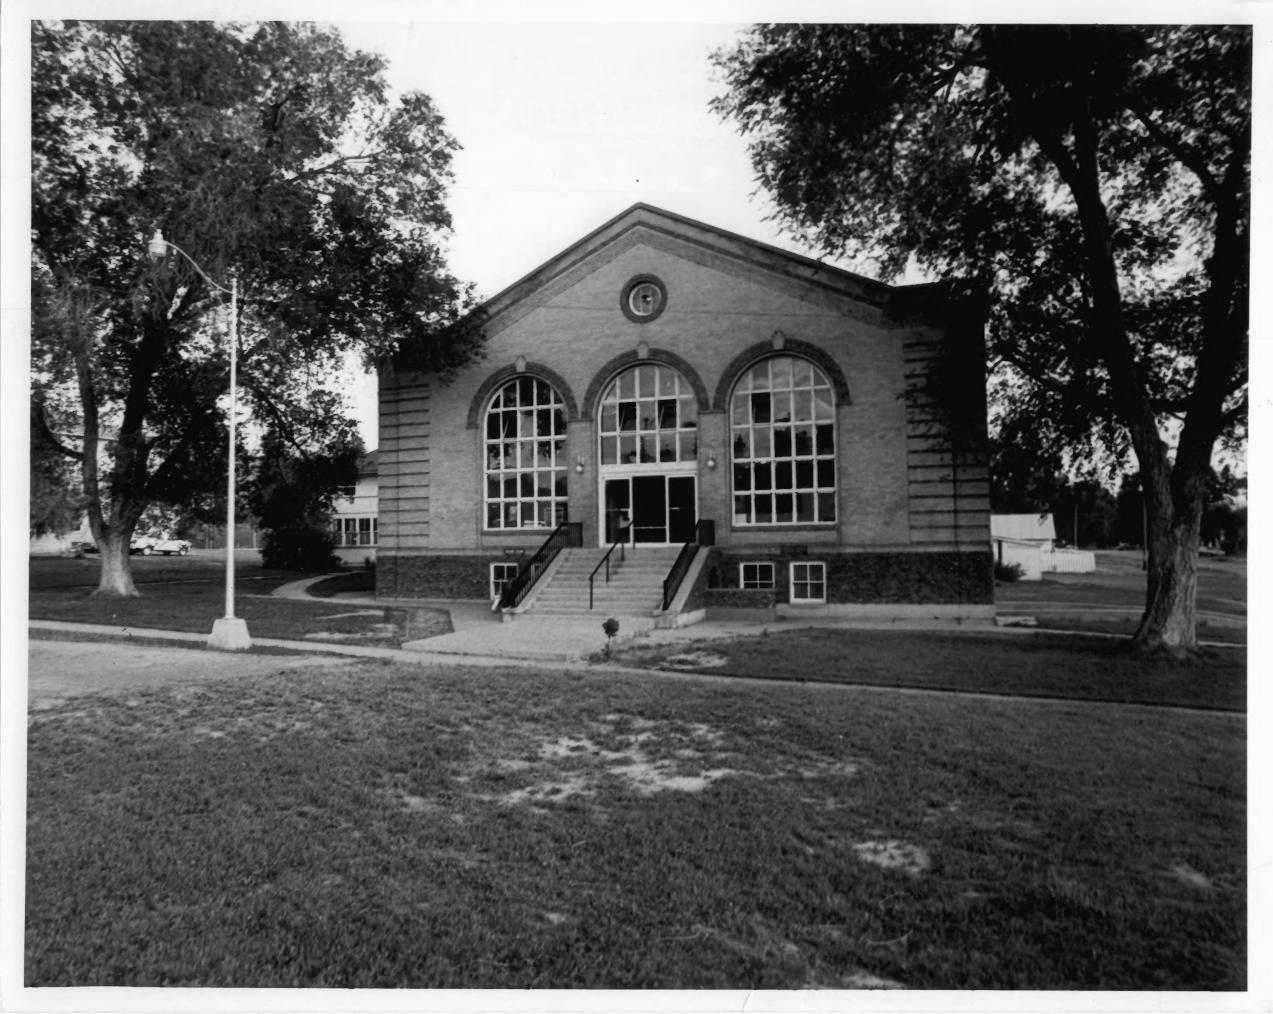

JOHNS GYMNASIUM FEB 23 1978 WASATCH ACADEMY MT. PLEASANT, UTAH SAMPETE County VIEW OF NORTH ELEVATION

```
FEB 23 1978
FINKS DORMITORY
WASATCH ACADEMY
MT. PLEASANT, UTAH
SANDETE County
VIEW OF EAST ELEVATION
PHOTO BY ALLEN D. ROBERTS
HISTORIC UTAH, INC.
                            June, 1977
```