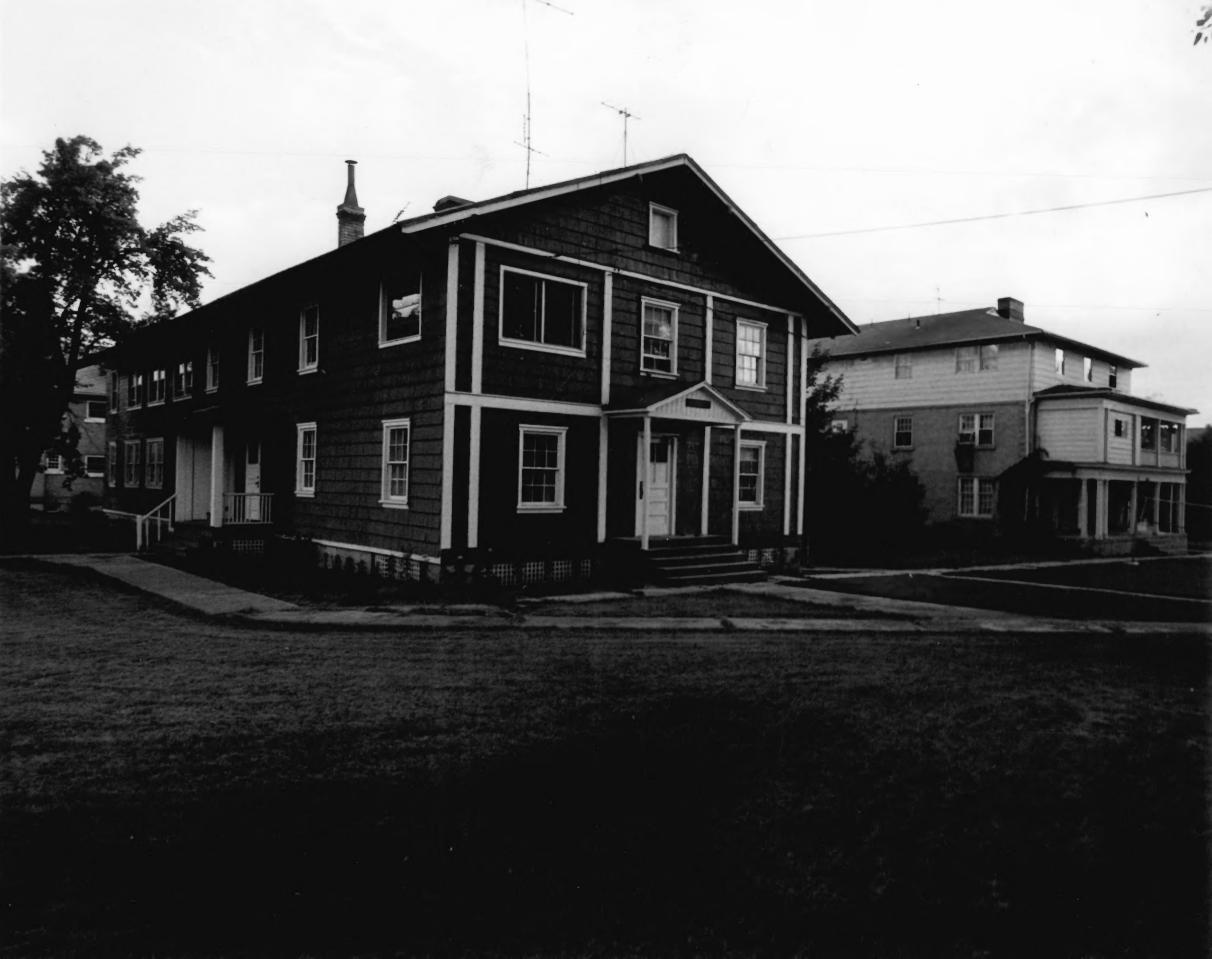

OCT 2 1978 MT. PLEASANT, TTAH Sangete County
VIEW OF NORTH ELEVATION PHOTO BY ALLEN D. ROBERTS HISTORIC UTAH, INC. JUNE, 1977

INDIANA HALL WASATCH\_ACADEMY\_ MT. PLEASANT, UTAH SANPETE County VIEW OF NORTHWEST CORNER OF FACADE