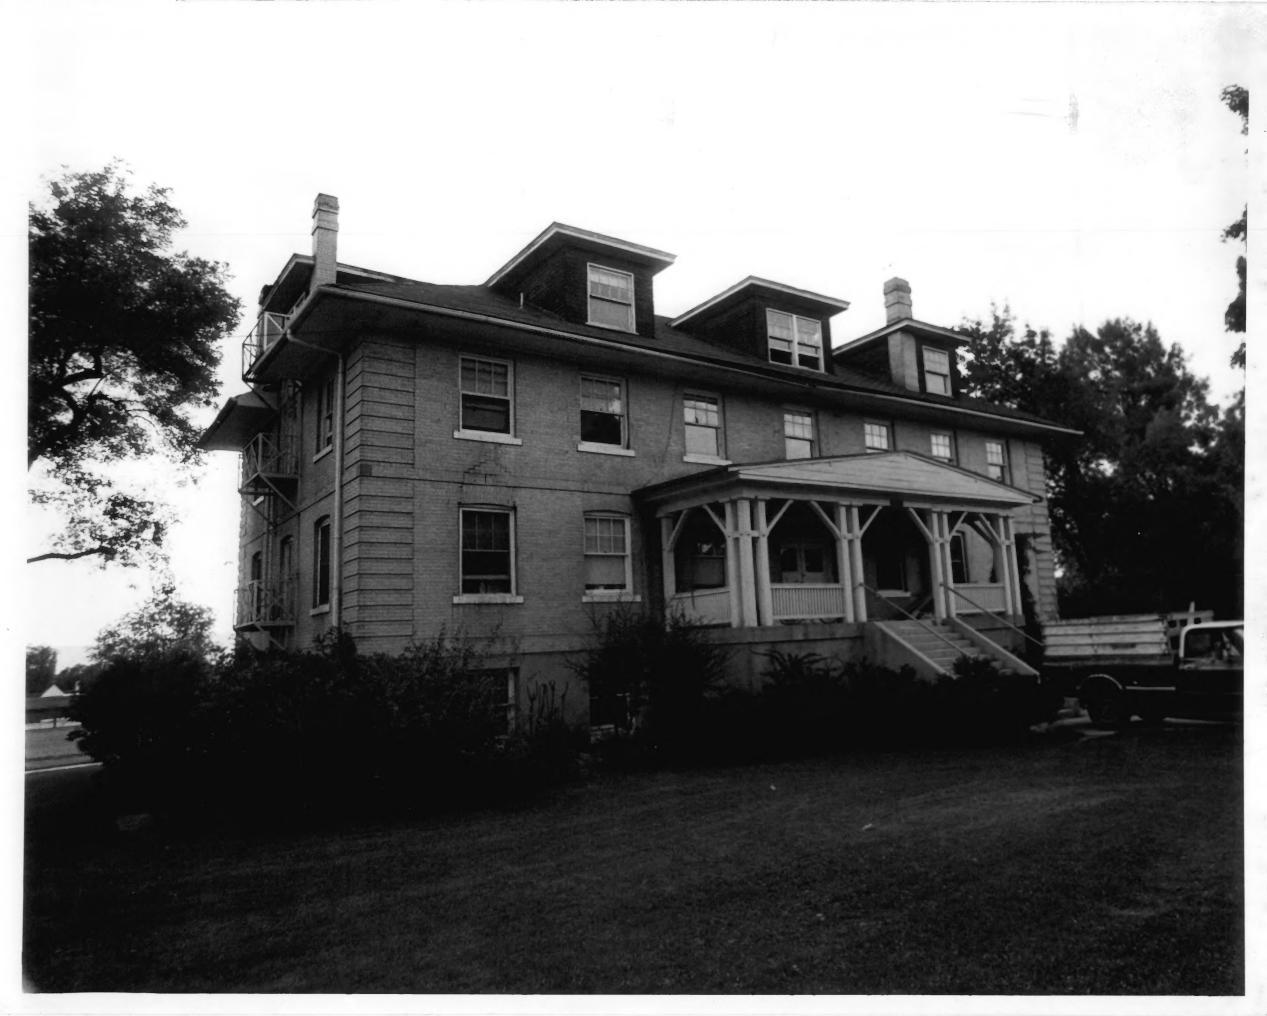

PHOTO BY ALLEN D. ROBERTS
HISTORIC UTAH, INC. JUNE, 1977

01/6

DUNCAN J. MCMILLAN MEMORIAL HALL WASATCH ACADEMY FEB 23 1978 MT. PLEASANT, UTAH VIEW OF NORTHEAST CORNER OF PHOTO BY ALLEN D. HISTORIC UTAH, INC. JUNE, 1977