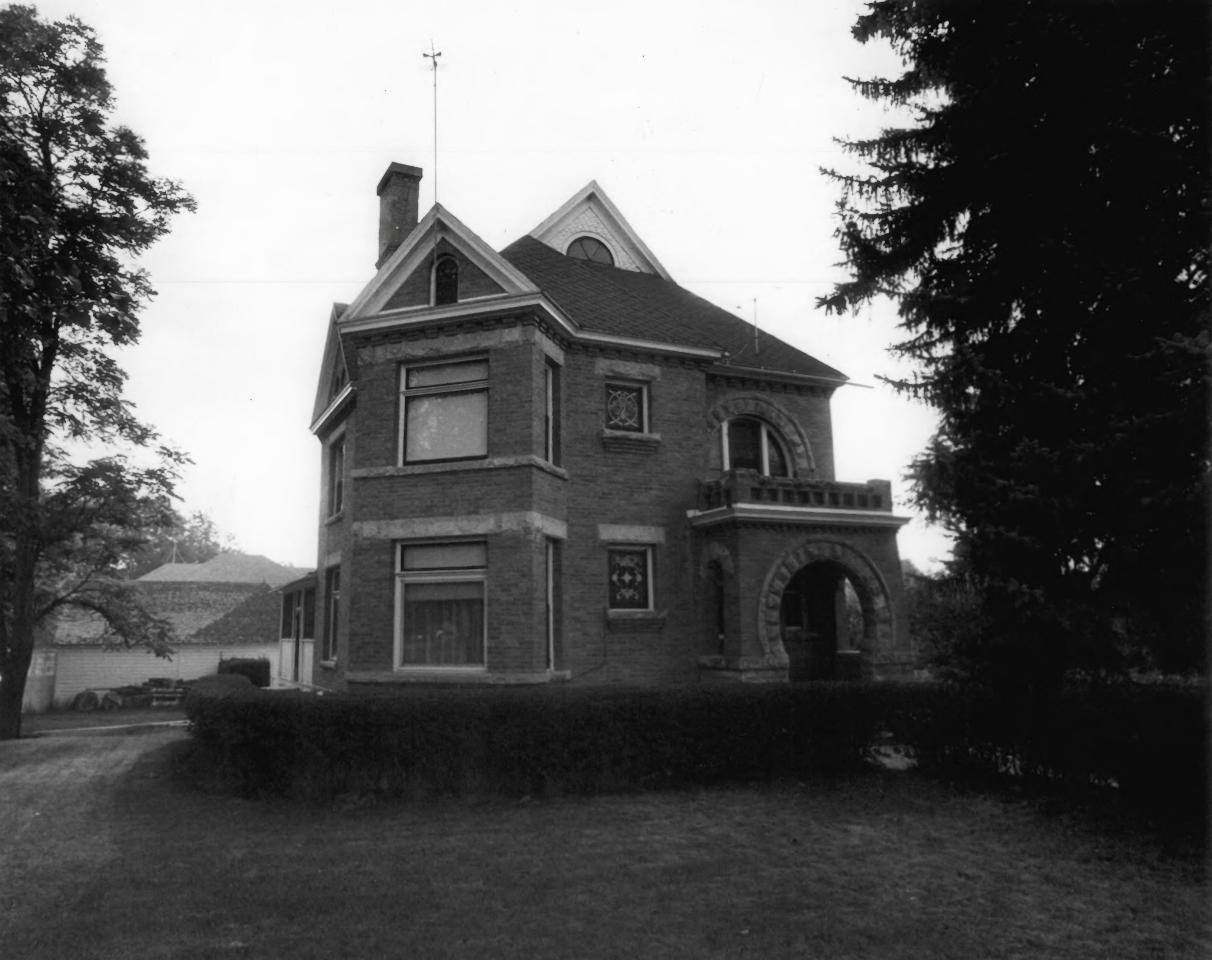

FEB 23 1978 PRESIDENT'S HOUSE WASATCH ACADEMY VIEW OF SOUTHEAST CORNER OF FAC.

PHOTO BY ALLEN D. ROBERTS
HISTORIC UTAH, INC. JUNE, 1977

01/6

FEB 23 1978 DARLINGTON DORMITORY OCT 2 1978 WASARCH ACADEMY MT. PLEASANT, UTAH SANPETE County VIEW OF NORTHEAST CORNER OF FACADE