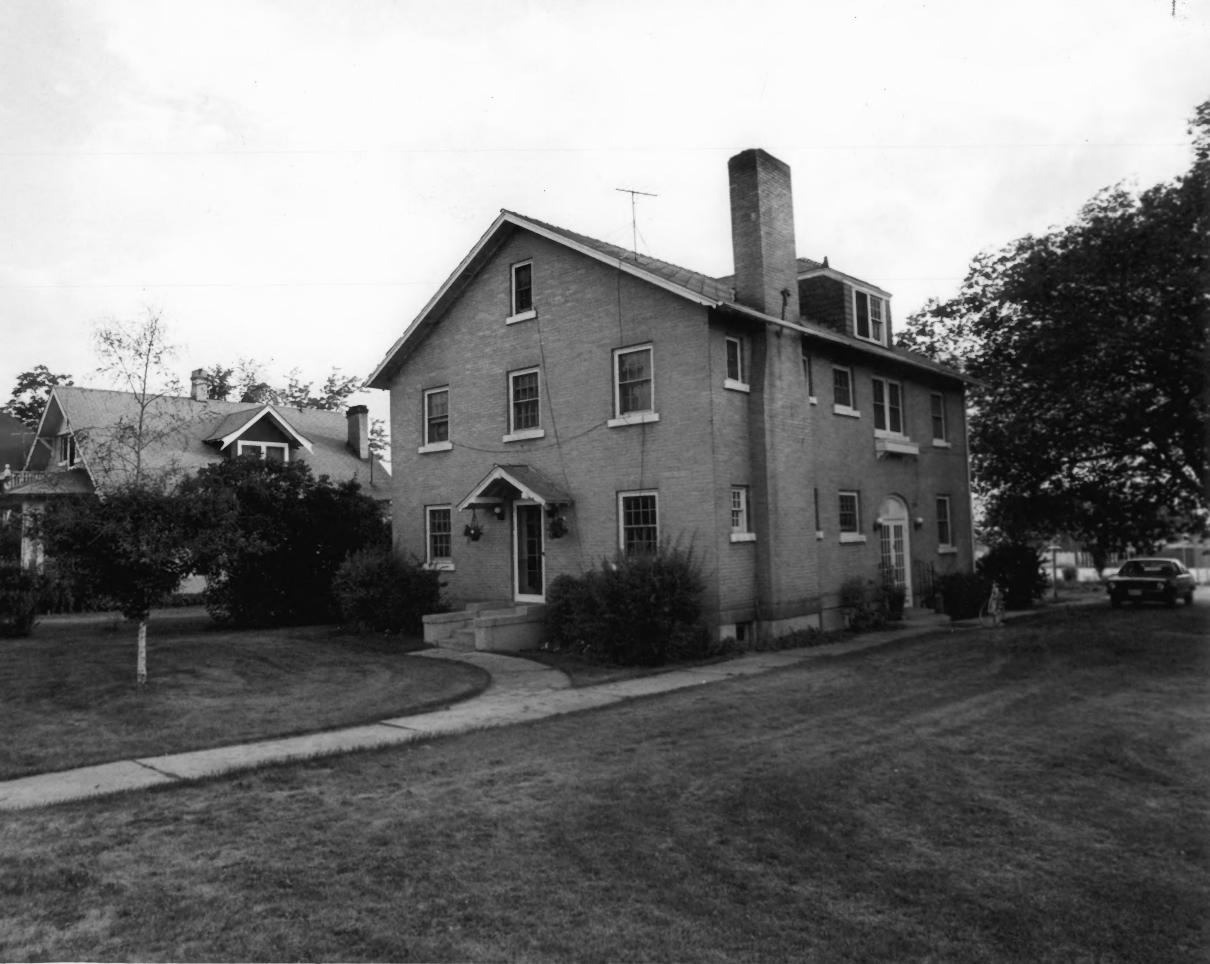

FEB 23 1978

GEORGE MARSHALL HOME (LINCOLN HALL) WASATCH ACADEMY FEB 23 1978 MT. PLEASANT, UTAH SANGETE County VIEW OF NORTHWEST CORNER OF FACADE PHOTO BY ALLEN D. ROBERTS JUNE, 1977 HISTORIC UTAH, INC.