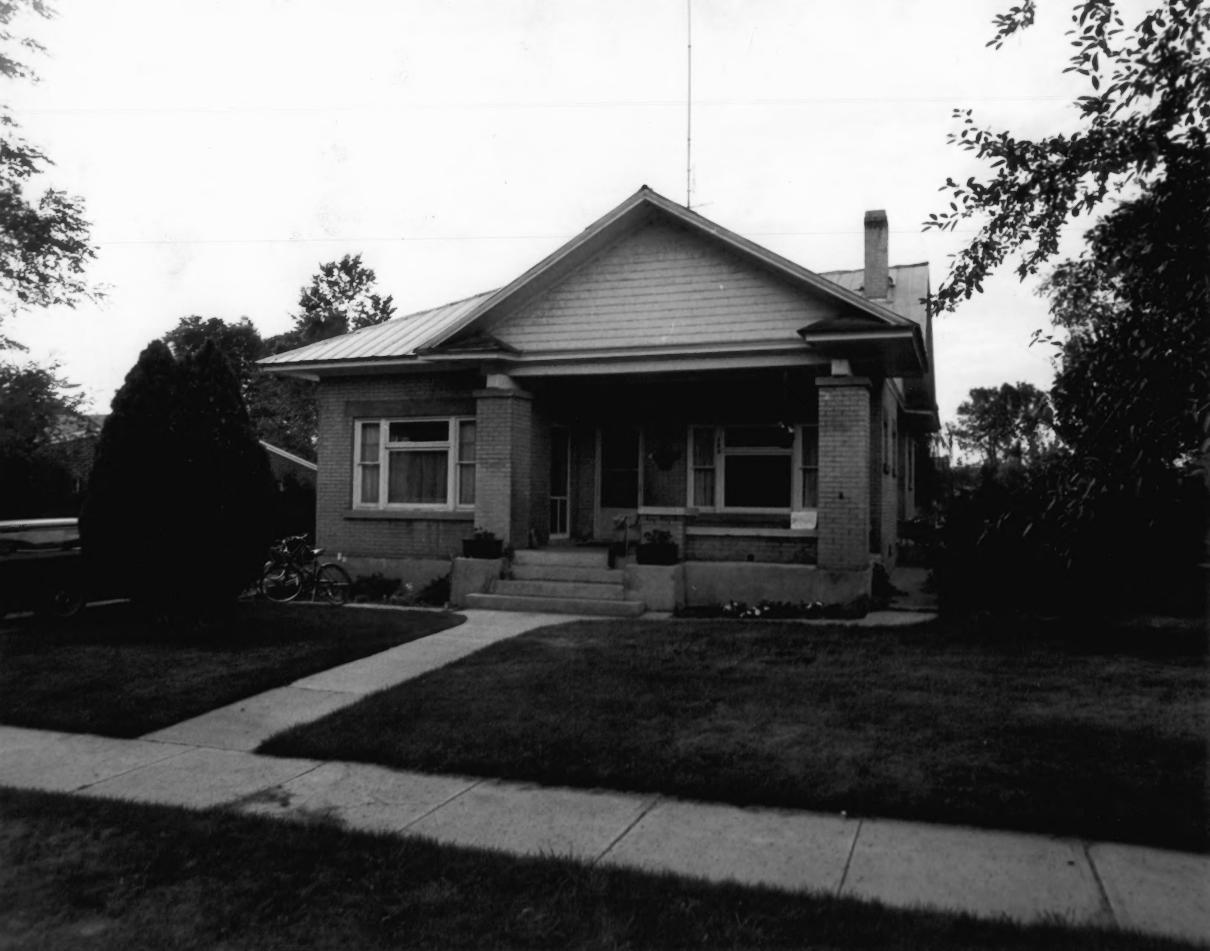

## DCT 2 1978

FEB 23 1978

MANSE WASATCH ACADEMY MT. PLEASANT, UTAH

SANDETE County

VIEW OF WEST FACADE

PHOTO BY ALLEN D. ROBERTS HISTORIC UTAH, INC.

JUNE, 1977

7 16