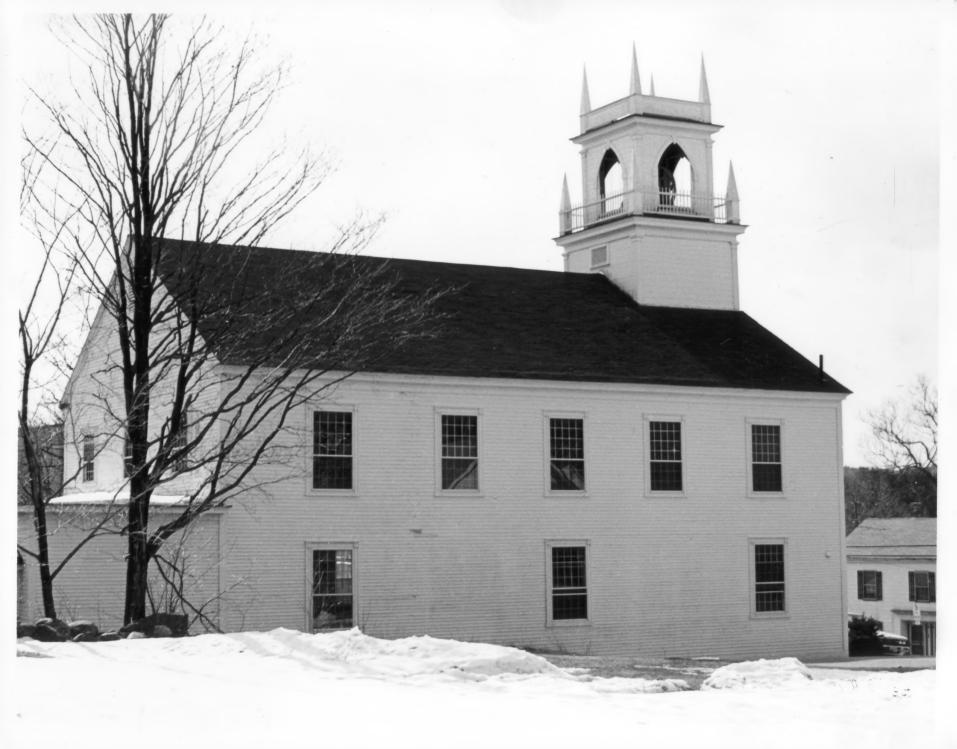

## NATIONAL REGISTER OF HISTORIC PLACES PROPERTY PHOTOGRAPH FORM: NEW HAMPSHIRE

Historic Name:

Town House & Universalist Meetinghouse

Common Name: NR District:

WEARE TO IN HALL

Address:

n/a

City/Town/State:

Route 114

Weare, New Hampshire

Photographer:

Lisa Mausolf UVLSC

Negative with:

Town of Weare

Description:

Weare Town Offices, Weare, New Hampshire

Rear (east) and side (north) elevations of the Weare Town Hall.

Photographer facing N NE E SE S (SW

Photo Date:

2/85

**Photo Number** 3 of