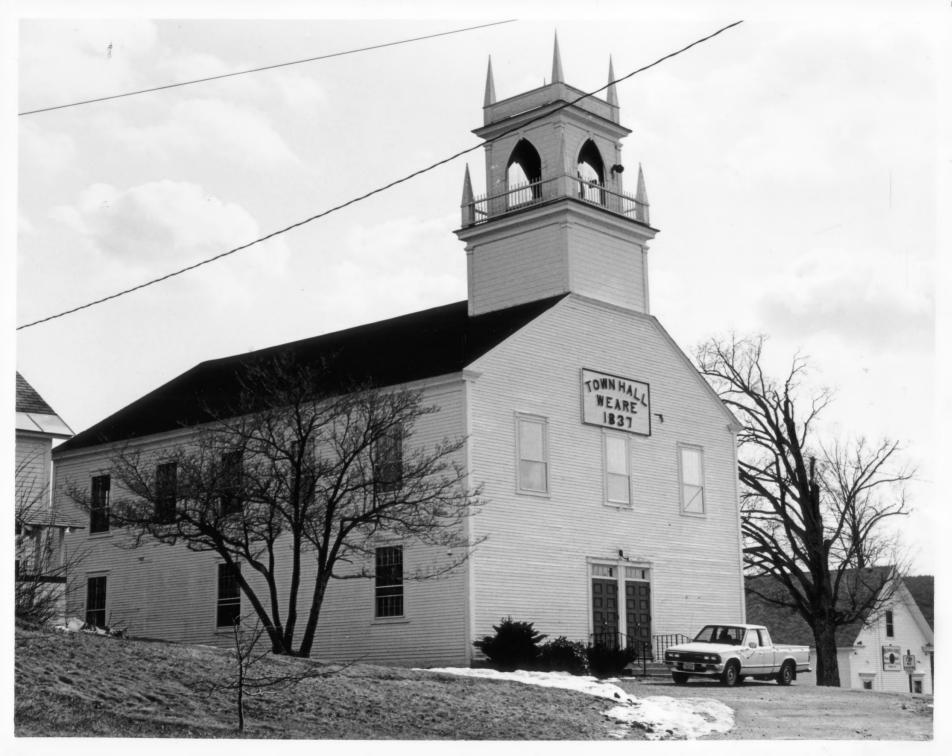

## NATIONAL REGISTER OF HISTORIC PLACES PROPERTY PHOTOGRAPH FORM: NEW HAMPSHIRE

Historic Name:

Town House & Universalist Meetinghouse

Common Name: NR District:

weare town hall n/a

Address:

Route 114

City/Town/State:

Weare, New Hampshire

Photographer:

Lisa Mausolf UVLSC

Negative with:

Town of Weare

Description:

Weare Town Offices, Weare, New Hampshire

Side (north) and front (west) elevations of the Weare Town Hall.

Photographer facing N NE E(SE)S SW W NW Photo Date:

2/85

Photo Number

of

3