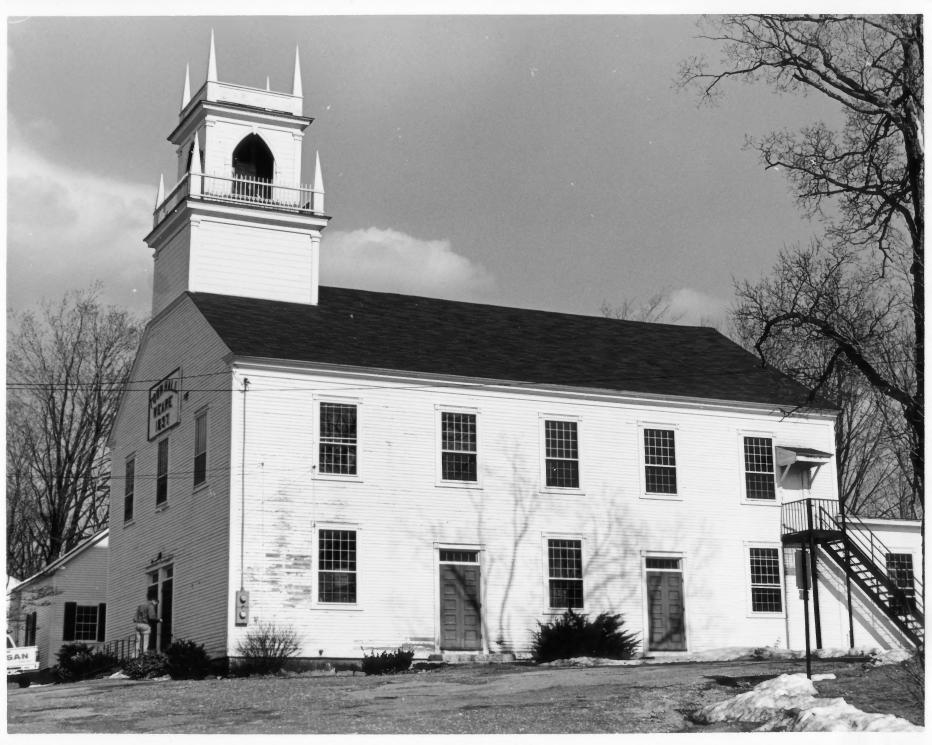

## NATIONAL REGISTER OF HISTORIC PLACES PROPERTY PHOTOGRAPH FORM: NEW HAMPSHIRE

Historic Name:

Town House & Universalist Meetinghouse

Common Name:

WEARE TOWN HALL

NR District:

n/a

Address:

Route 114

City/Town/State:

Weare, New Hampshire

Photographer:

Lisa Mausolf

UVLSC

Negative with:

Town of Weare

Weare Town Offices, Weare, New Hampshire

Description:

Front (west) and side (south) elevations of the Weare Town Hall.

Photographer facing N(NE) E SE S SW W NW

Photo Date:

2/85

Photo Number