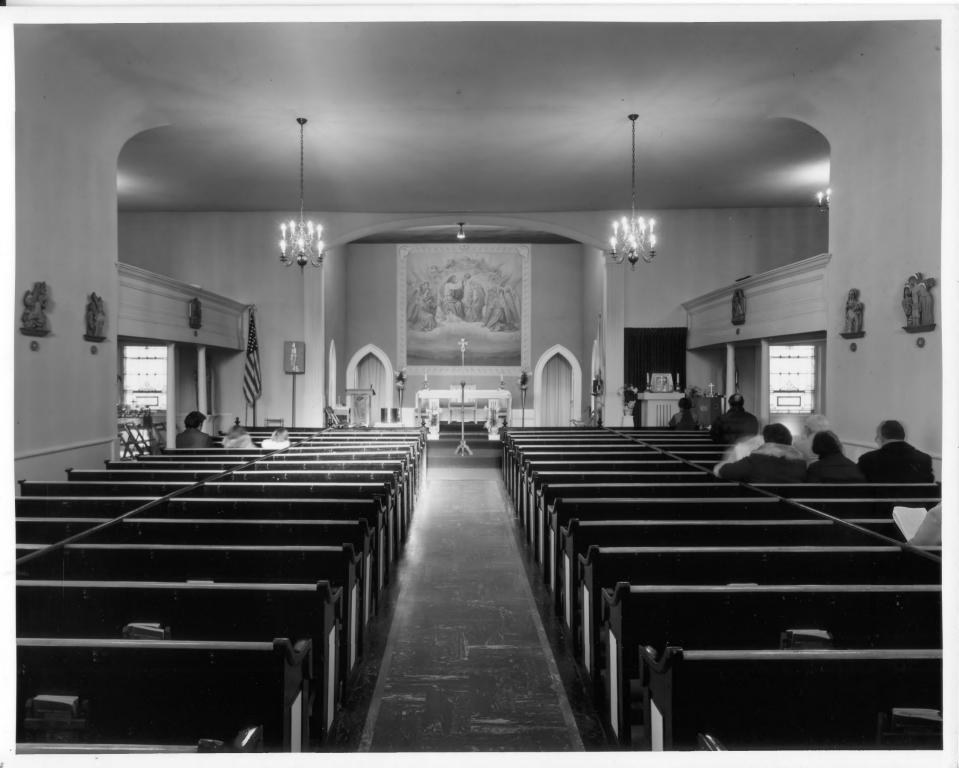

Photo 2

NOV 2 1 1978

St. Mary's Church Crompton, West Warwick, Rhode Island

Warren Jagger, Photographer April, 1977 Negative: Rhode Island Historical Preservation Commission

Interior from the west.

Phote 3