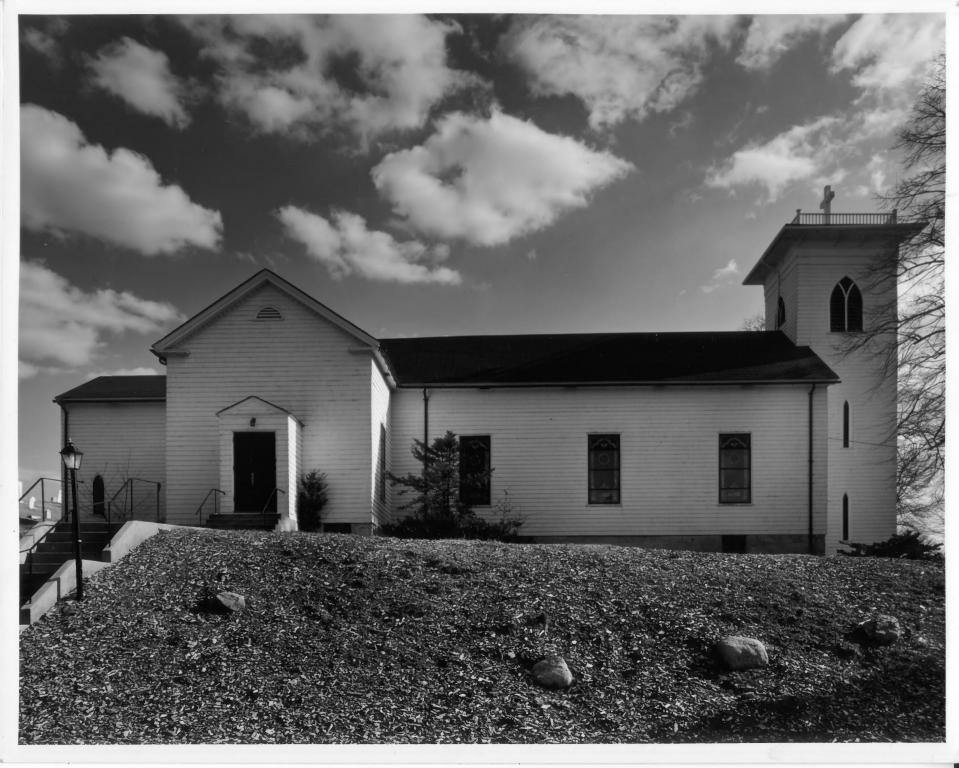

Photo 1

NOV 2 1 1978

St. Mary's Church Crompton, West Warwick, Rhode Island

Warren Jagger, Photographer April, 1977 Negative: Rhode Island Historical Preservation Commission

Church from the north.

JUN 281978