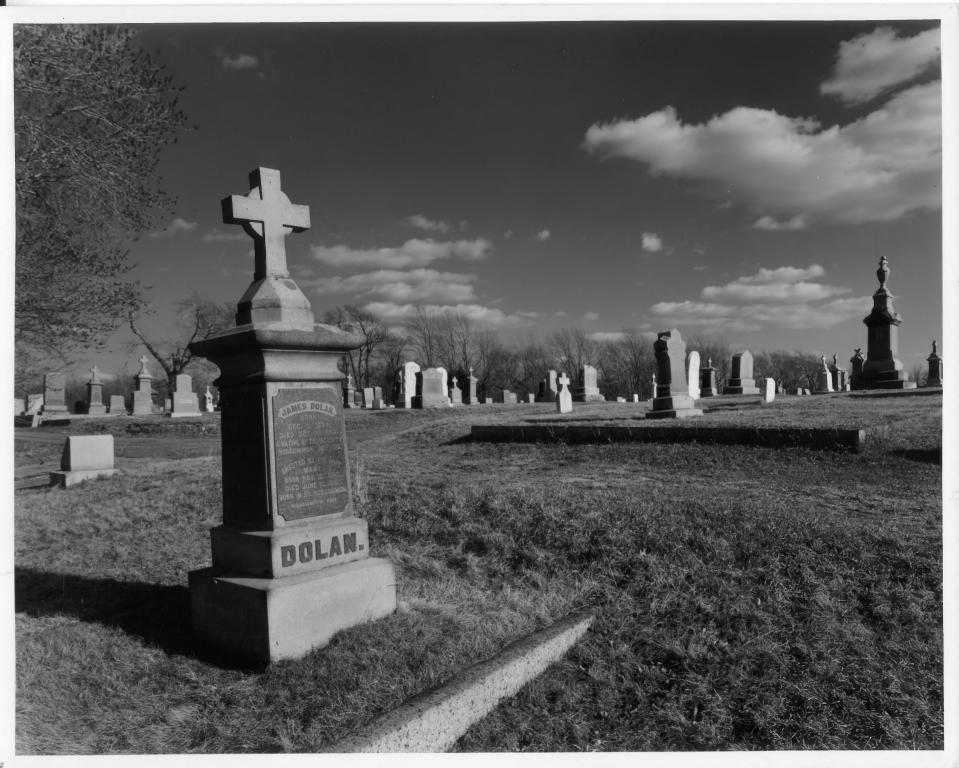

11N 281978

NOV 2 1 1978

NOV 2 1 1978

St. Mary's Church Crompton, West Warwick, Rhode Island

Warren Jagger, Photographer April, 1977 Negative: Rhode Island Historical Preservation Commission

St. Mary's Cemetery, looking southeast.