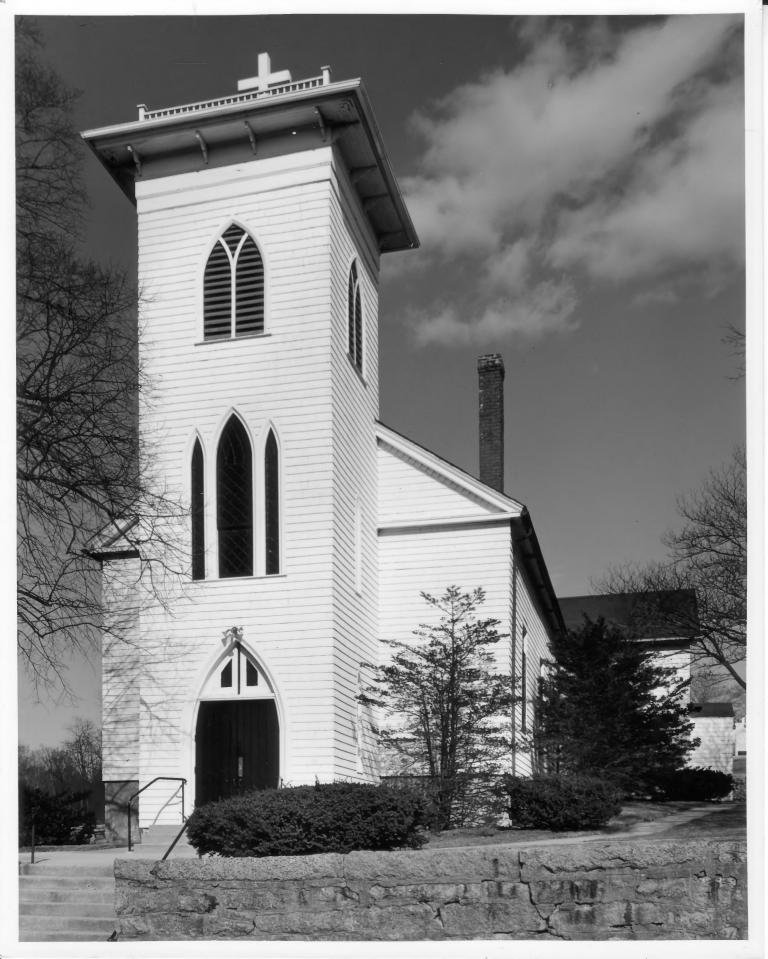

St. Mary's Church Crompton, West Warwick, Rhode Island

Warren Jagger, Photographer April, 1977 Negative: Rhode Island Historical Preservation Commission

View of the Church from the west, southwest.

JUN 2 5 107 JUN 28 1978