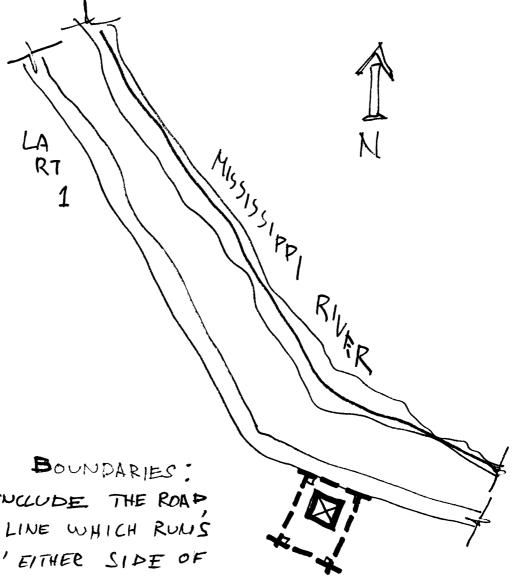

INCLUDE THE ROAD,
A LINE WHICH RUNS
10' EITHER SIDE OF
THE HOUSE L'ALINE
WHICH RUNS 20'
TO THE REAR OF
THE HOUSE

AUG =7 1980 JUN 1 9 1980