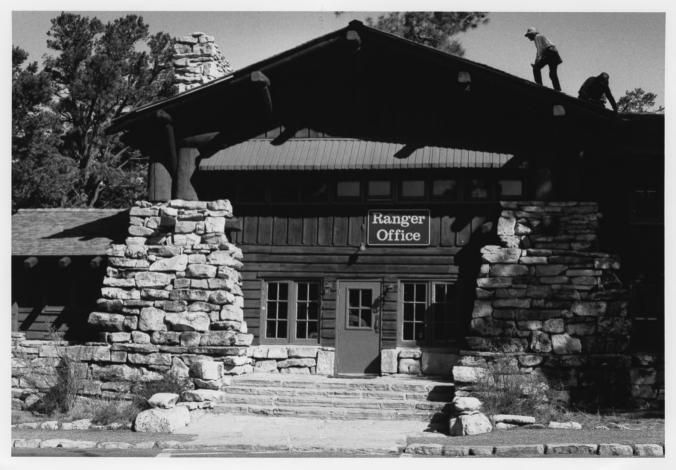

## Front entrance, Park Operations Building

Grand Canyon National Park

NPS photo by Laura Soullière Harrison
10/85

Park Operations Building, looking northeast

Grand Canyon National Park