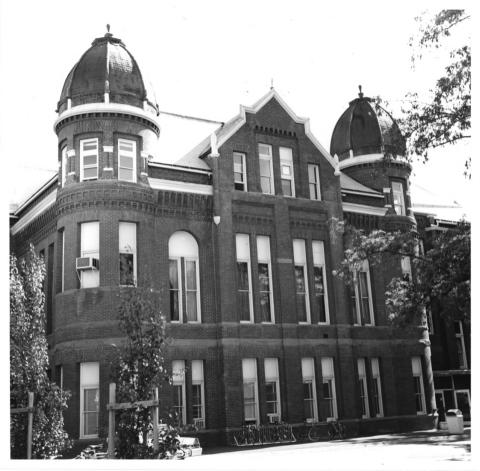

Washington State Normal School Building Killeta Co. Warn Ellensburg, Washington SEP 17 1976 Jacob Thomas DEC 12 1976 May, 1976 Washington State Parks and Recreation Comm. North (rear) elevation, projecting centermost bay