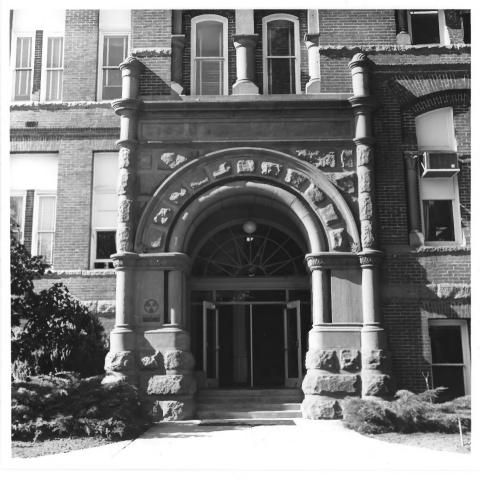

Washington State Normal School Building Little Co and Let 12 1976 Ellensburg, Washington SEP 17 1976 Jacob Thomas May. 1976 Washington State Parks and Recreation Comm. Main entrance, south elevation, Eighth Ave.