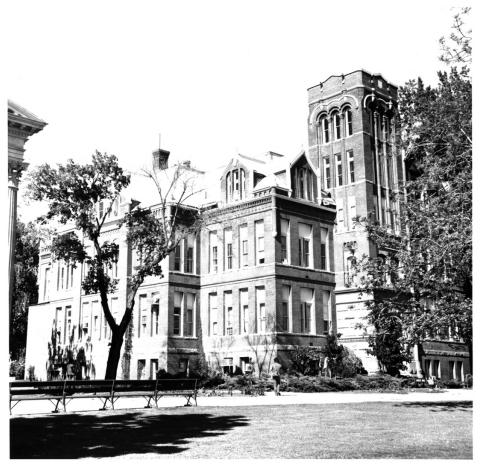

Washington State Normal School Building Littetin Co. Wash. SEP 17 1976 Ellensburg, Washington DEC 12 1976 Jacob Thomas May. 1976 Washington State Parks and Recreation Comm. West and south elevations showing main tower, from Eighth Avenue