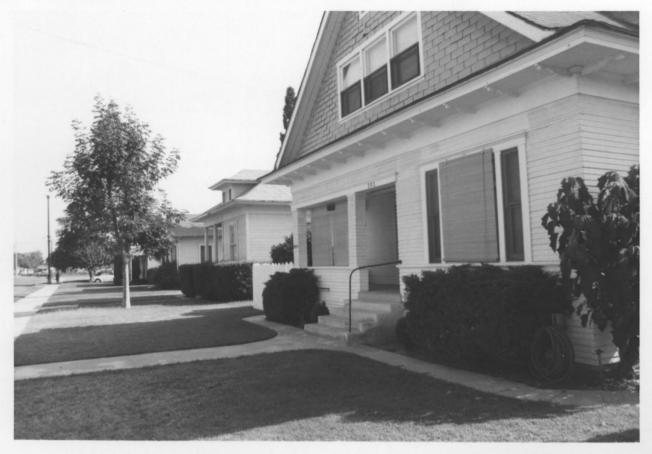

House No. 14 at 211 S Olive

Anaheim, CA 92805

Kroeger-Melrose Historic District
Anaheim, Orange County, CA 92805
TAken: September 1984
Photographer: D. Marsh
Negatives: D. Marsh, 321 N. Philadelphia

Negatives: D. Marsh, 321 N. Philadelphia Anaheim, CA 92805
House No. 15 at 215 S. Olive is a contributing building.

Photo taken from southeast

Mo 15 of 65
Kroeger-Melrose Historic District

Anaheim, CA 92805 Orange County
Taken: September 1984
Photographer: D. Marsh
Negatives: D. Marsh, 321 N. Philadelphia

Negatives: D. Marsh, 321 N. Philadelphia Anaheim, CA 92805 Bungalow court at 116-118 S. Olive is No. 16 and is contributing.