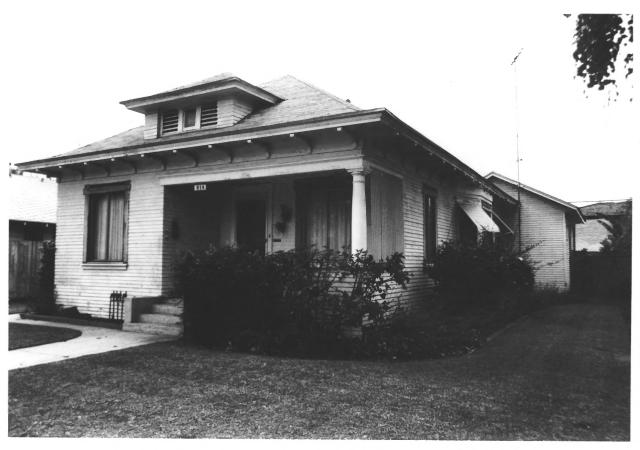

Kroeger-Melrose Historic District
Anaheim, Orange C Anaheim, Orange County, CA 92805 Taken: Sept. 1984 Photographer: D. Marsh Negatives: D. Marsh, 321 N. Philadelphia Anaheim, CA 92805 House at 114 S. Philadelphia. Center porch was enclosed in 20's

Photo taken from southwest

House No. 1

Kroeger-Melrose District Anaheim, CA Orange County, 92805

Taken: Sept. 1984
Photographer: D. Marsh
Negatives: D. Marsh, 321 N. Philadelphia

Anaheim, Ca 92805 House at 118 S. Philadelphia with house at 114 in the background. Houses No. 1 and 2