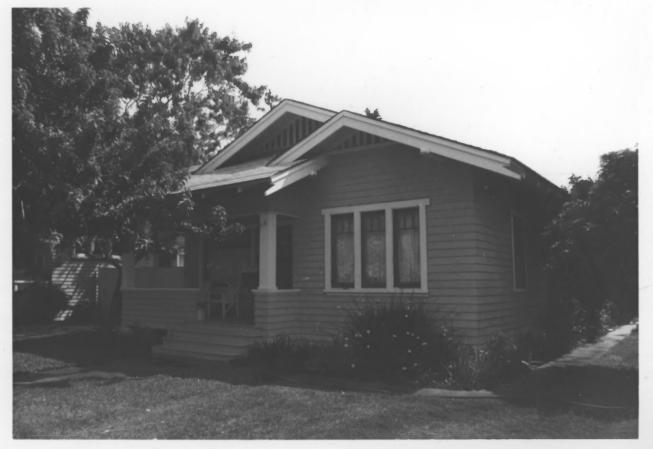

Kroeger-Melrose Historic District
Anaheim, Orange C Anaheim, Orange County, CA 92805 Taken: Sept. 1984 Photographer: D. Marsh Negatives: D. Marsh, 321 N. Philadelphia Anaheim, CA 92805 House at 114 S. Philadelphia. Center porch was enclosed in 20's