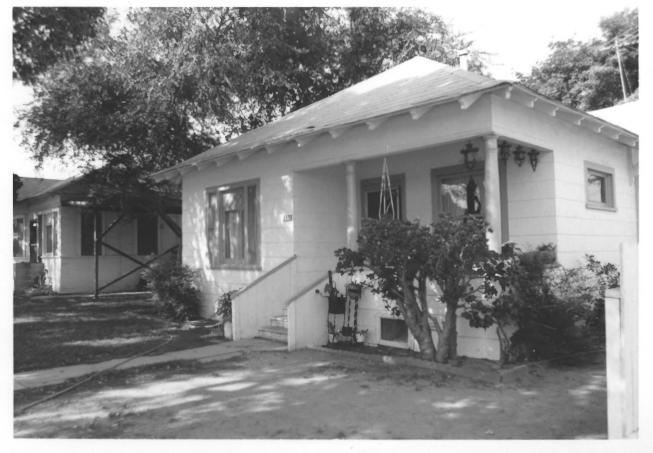

Photo taken from south west

Kroeger-Melrose Historic District Anaheim, Orange County CA 92805 Taken: Sept. 1984

Photographer: D. Marsh Negatives: D. Marsh, 321 N. Philadelphia Anaheim, CA 92805

House No. 4 at 130 S. Philadelphia is a non-contributing building. Lot No. 3 is a vacant lot and is on the left of this building.

Photo taken from northwest.

Kroeger-Melrose HIstoric District Anaheim, Orange County, CA 92805 Taken: Sept. 1984 Photographer: D. Marsh Megatives: D. Marsh, 321 N. Philadelphia Anaheim, CA 92805 House No. 5 at 130 S. Philadelphia--a con-

Photo taken from southwest

tributing building.

Kroeger-Melrose Historic District
Anaheim, Orange County, CA 92805
Taken: September 1984
Photographer: D. Marsh

Negatives: D. Marsh 321 N. Philadelphia Anaheim, CA 92805 Apartments at 202 S. Philadelphia are No. 6. They are non-contributing.