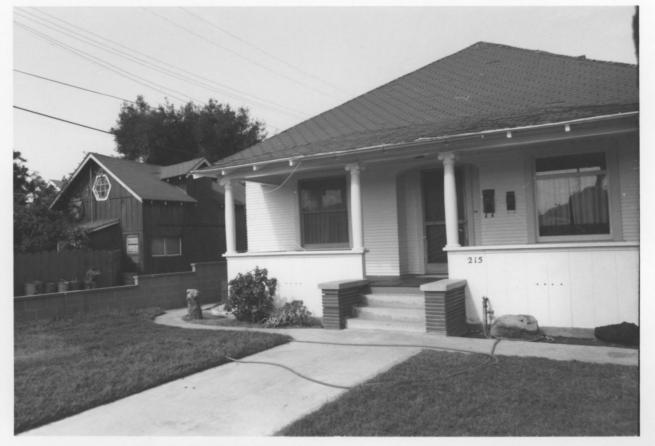

Photo taken from southeast

Mo 15 of 65
Kroeger-Melrose Historic District

Anaheim, CA 92805 Orange County
Taken: September 1984
Photographer: D. Marsh
Negatives: D. Marsh, 321 N. Philadelphia

Negatives: D. Marsh, 321 N. Philadelphia Anaheim, CA 92805 Bungalow court at 116-118 S. Olive is No. 16 and is contributing.