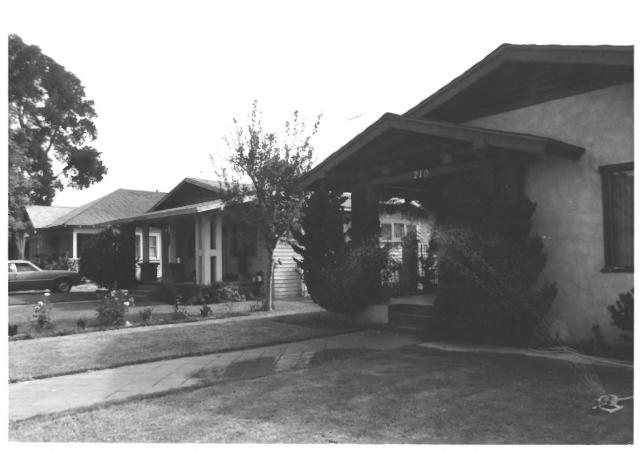

Kroeger-Melrose Historic District
Anaheim, CA 92805 Orange County
Taken: September 1984
Photographer: D. Marsh

Negatives: D. Marsh, 321 N. Philadelphia Anaheim, Ca 92805 House No. 21 at 210 S. Olive is in foreground with house No. 20 to the north, and a small part of house no. 19 at 202 beyond that. Photo taken from southwest. All three buildings are contributing.