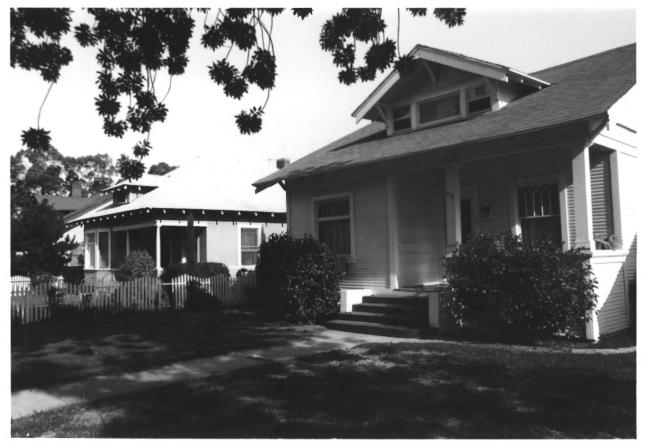

## Kroeger-Melrose Historic District

Anaheim, Ca 92805 Orange County Taken: September 1984 Photographer: D. Marsh Negatives: D. Marsh, 321 N. Philadelphia Anaheim, CA 92805

House no. 19 at 202 S. Olive is a contributing building. Photo taken from northwest.

## No 23 of 65 Kroeger-Melrose Historic District

Anaheim, Ca 92805 Orange County

Taken: September 1984

Photographer: D. Marsh Negatives: D. Marsh, 321 N. Philadelphia Anaheim, Ca 92805 House No. 21 at 214 S. Olive is a contributing building. Photo taken from northwest

Kroeger-Melrose Historic District
Anaheim, CA 92805 Orange County
Taken: September 1984
Photographer: D. Marsh

Negatives: D. Marsh, 321 N. Philadelphia Anaheim, Ca 92805 House No. 21 at 210 S. Olive is in foreground with house No. 20 to the north, and a small part of house no. 19 at 202 beyond that. Photo taken from southwest. All three buildings are contributing.