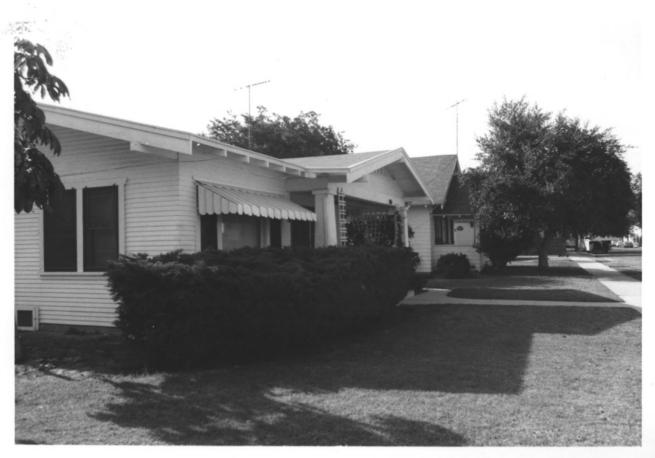

Kroeger-Melrose Historic District
Anaheim, Orange C Anaheim, Orange County, CA 92805 Taken: Sept. 1984 Photographer: D. Marsh Negatives: D. Marsh, 321 N. Philadelphia Anaheim, CA 92805 House at 114 S. Philadelphia. Center porch was enclosed in 20's

Photo taken from southwest

House No. 1

Kroeger-Melrose District Anaheim, CA Orange County, 92805

Taken: Sept. 1984
Photographer: D. Marsh
Negatives: D. Marsh, 321 N. Philadelphia

Anaheim, Ca 92805 House at 118 S. Philadelphia with house at 114 in the background. Houses No. 1 and 2