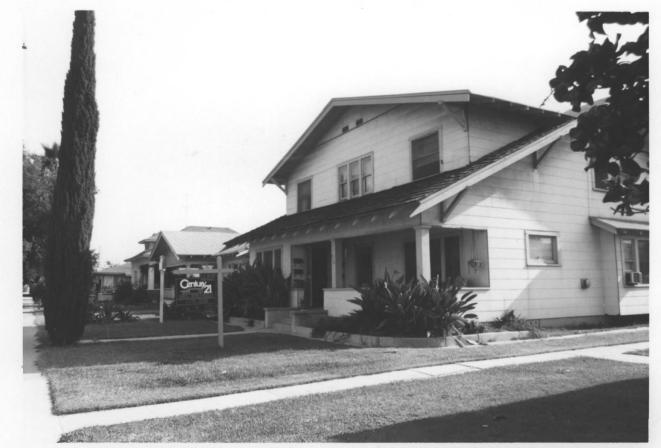

Photo taken from south west

Kroeger-Melrose Historic District Anaheim, Orange County CA 92805 Taken: Sept. 1984

Photographer: D. Marsh Negatives: D. Marsh, 321 N. Philadelphia Anaheim, CA 92805

House No. 4 at 130 S. Philadelphia is a non-contributing building. Lot No. 3 is a vacant lot and is on the left of this building.

Photo taken from northwest.

Kroeger-Melrose HIstoric District Anaheim, Orange County, CA 92805 Taken: Sept. 1984 Photographer: D. Marsh Megatives: D. Marsh, 321 N. Philadelphia Anaheim, CA 92805 House No. 5 at 130 S. Philadelphia--a con-

Photo taken from southwest

tributing building.

Kroeger-Melrose Historic District
Anaheim, Orange County, CA 92805
Taken: September 1984
Photographer: D. Marsh

Negatives: D. Marsh 321 N. Philadelphia Anaheim, CA 92805 Apartments at 202 S. Philadelphia are No. 6. They are non-contributing.