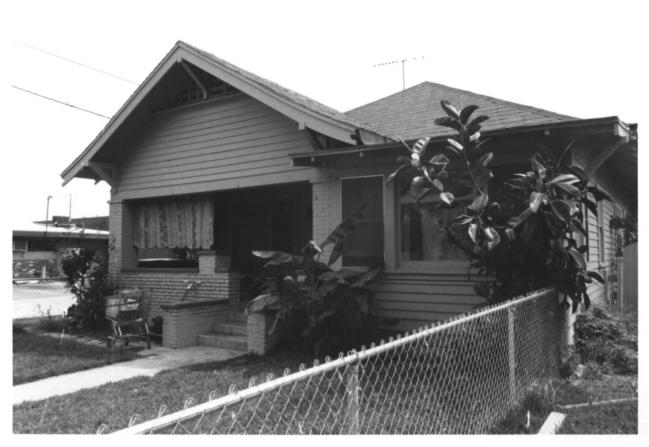

## Kroeger-Melrose Historic District

Anaheim, Ca 92805 Orange County Taken: September 1984 Photographer: D. Marsh Negatives: D. Marsh, 321 N. Philadelphia Anaheim, CA 92805

House no. 19 at 202 S. Olive is a contributing building. Photo taken from northwest.