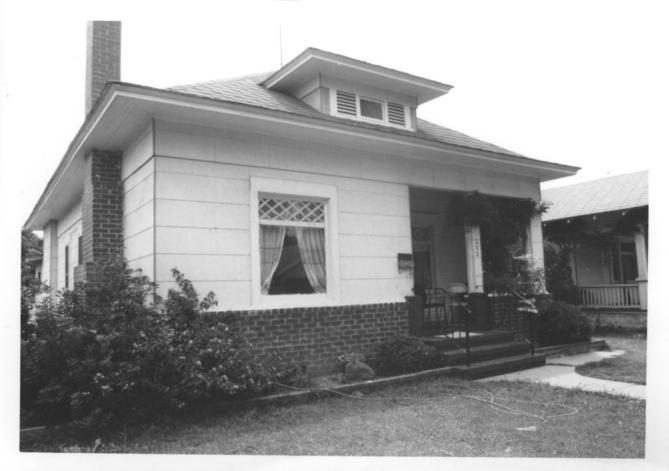

west



no170/65 Kroeger-Melrose Historic District Anaheim, Ca 92805 Orange county Taken: September 1984

Photographer: D. Marsh Negatives: D. Marsh, 321 N. PHiladelphia Anaheim, CA 92805

Bungalow Court at 116-118 S. Olive is No. 16 and is contributing.

Photo taken from west



Kroeger-Melrose Historic District Anaheim, CA 92805
TAken: Sept. 1984

Negatives: D. Marsh, 321 N. Philadelphia Anaheim, CA 92805 House No. 17 at 122 S. Olive is non-contributing. Photo taken from northwest

Photographer: D. Marsh



Kroeger-Melrose Historic District Anaheim, CA 92805 Orange County Taken: September 1984 Photographer: D. Marsh

Negatives: D. Marsh, 321 N. Philadelphia Anaheim, Ca 92805 House No. 18 is located at 128-130 S. Olive and is a non-contributing apartment building. Photo taken from west.



## Kroeger-Melrose Historic District

Anaheim, Ca 92805 Orange County Taken: September 1984 Photographer: D. Marsh Negatives: D. Marsh, 321 N. Philadelphia Anaheim, CA 92805

House no. 19 at 202 S. Olive is a contributing building. Photo taken from northwest.











## No 23 of 65 Kroeger-Melrose Historic District

Anaheim, Ca 92805 Orange County

Taken: September 1984

Photographer: D. Marsh Negatives: D. Marsh, 321 N. Philadelphia Anaheim, Ca 92805 House No. 21 at 214 S. Olive is a contributing building. Photo taken from northwest



Kroeger-Melrose Historic District
Anaheim, CA 92805 Orange County
Taken: September 1984
Photographer: D. Marsh

Negatives: D. Marsh, 321 N. Philadelphia Anaheim, Ca 92805 House No. 21 at 210 S. Olive is in foreground with house No. 20 to the north, and