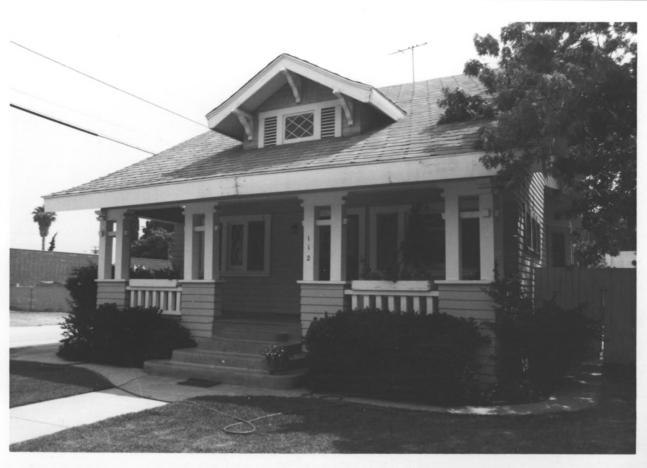

House No. 30 at 112 S. Melrose is contributing. Photo taken from southwest.

Mo31 of 65
Kroeger-Melrose Historic District
Anaheim, CA 92805 Orange County

Taken: September 1984
Photographer: D. Marsh
Negatives: D. Marsh, 321 N. Philadelphia
Anaheim, Ca 92805
House No. 31 at 118 S. Melrose is a

contributing building. Photo from southwest

Mo 32 of 65 Kroeger-Melrose Historic District Anaheim, CA 92805 Orange County Taken: September 1984 Photographer: D. Marsh Negatives: D. Marsh 321 N. Philadelphia Anaheim, CA 92805 House No. 32 at 120 S. Melrose (foreground) is non-contributing. Houses No. 33 (124 S. Melrose), No. 34 (128) and 35 (202)