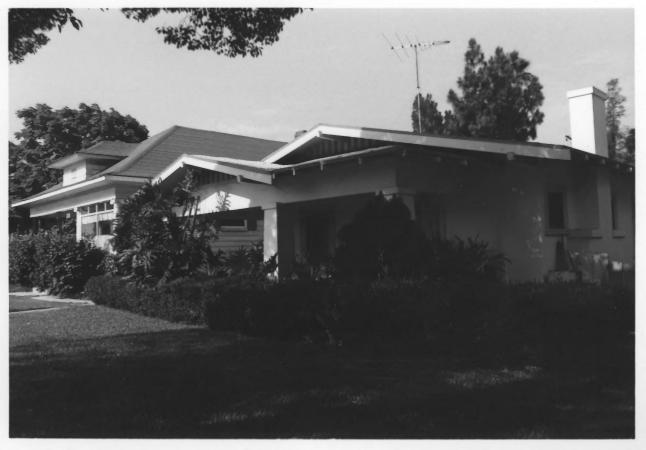

House NO. 8 at 115 S. Olive is a contributing building. House No. 9 at 119 S.

Olive is also contributing.

Photo taken from northeast

Mos of 65
Kroeger-Melrose Historic District
Anaheim, CA, Orange County, 92805

Taken: September 1984 Photographer: D. Marsh Negatives: D. Marsh, 321 N. Philadelphia Anaheim, CA 92805 House No. 9 at 119 S. Olive is a contributing building

Photo taken from northeast

Kroeger-Melrose Historic Distract 9 4 65 Anaheim, CA Orange County, 92805 Photographer: D. Marsh Negatives: D. Marsh, 321 N. Philadelphia