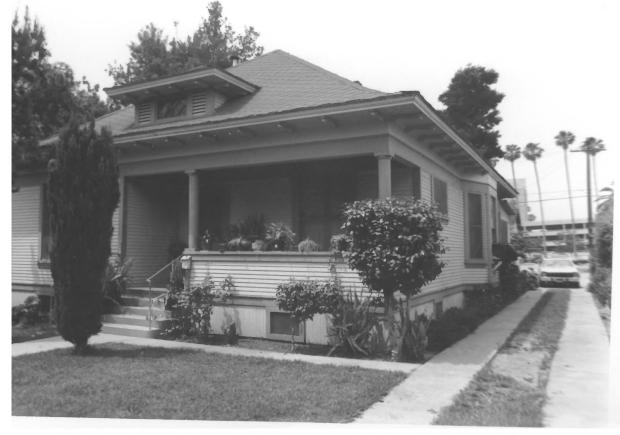

Kroeger-Melrose Historic District
Anaheim, Orange C Anaheim, Orange County, CA 92805 Taken: Sept. 1984 Photographer: D. Marsh Negatives: D. Marsh, 321 N. Philadelphia Anaheim, CA 92805 House at 114 S. Philadelphia. Center porch was enclosed in 20's

Photo taken from southwest

House No. 1

Kroeger-Melrose District Anaheim, CA Orange County, 92805

Taken: Sept. 1984
Photographer: D. Marsh
Negatives: D. Marsh, 321 N. Philadelphia

Anaheim, Ca 92805 House at 118 S. Philadelphia with house at 114 in the background. Houses No. 1 and 2