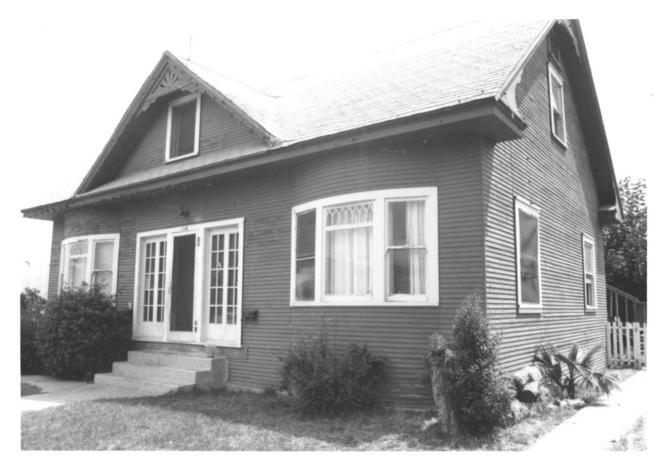

Kroeger-Melrose Historic District
Anaheim, Orange C Anaheim, Orange County, CA 92805 Taken: Sept. 1984 Photographer: D. Marsh Negatives: D. Marsh, 321 N. Philadelphia Anaheim, CA 92805 House at 114 S. Philadelphia. Center porch was enclosed in 20's

Photo taken from southwest

House No. 1

Kroeger-Melrose District Anaheim, CA Orange County, 92805

Taken: Sept. 1984
Photographer: D. Marsh
Negatives: D. Marsh, 321 N. Philadelphia

Anaheim, Ca 92805 House at 118 S. Philadelphia with house at 114 in the background. Houses No. 1 and 2