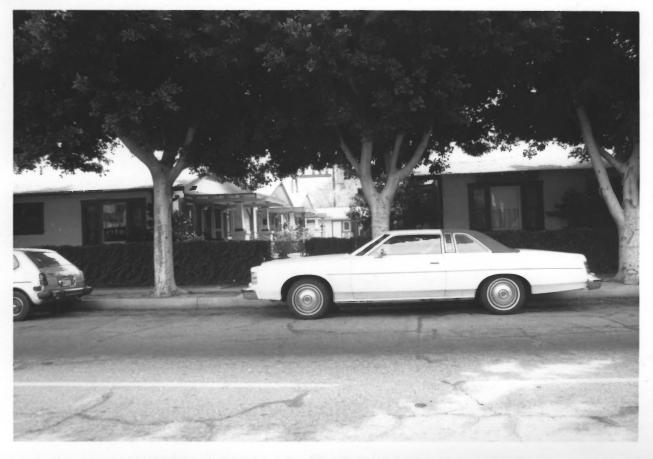

Kroeger-Melrose Historic District
Anaheim, Orange C Anaheim, Orange County, CA 92805 Taken: Sept. 1984 Photographer: D. Marsh Negatives: D. Marsh, 321 N. Philadelphia Anaheim, CA 92805 House at 114 S. Philadelphia. Center porch was enclosed in 20's