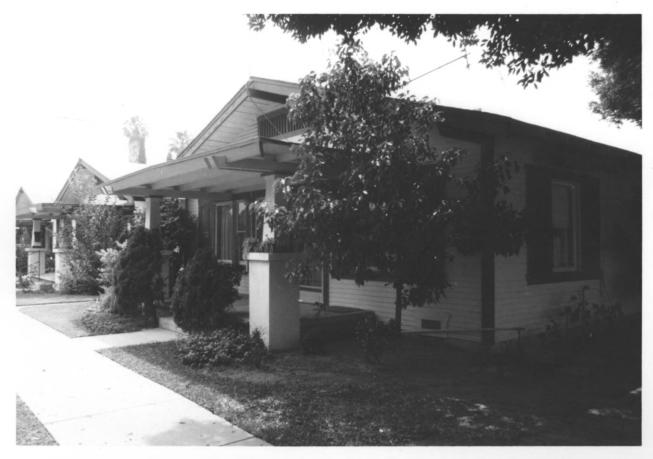

Kroeger-Melrose Historic District 65 Anaheim, CA 92805 Orange County Taken: September 1984 Photographer: D. Marsh Negatives: D. Marsh, 321 N. Philadelphia

Anaheim, CA 92805 House in foreground is No. 36 at 206 S. Melrose. Houses No. 46 (211 ) and No. 47 (215) are in background. All are contributing. Photo from northwest.