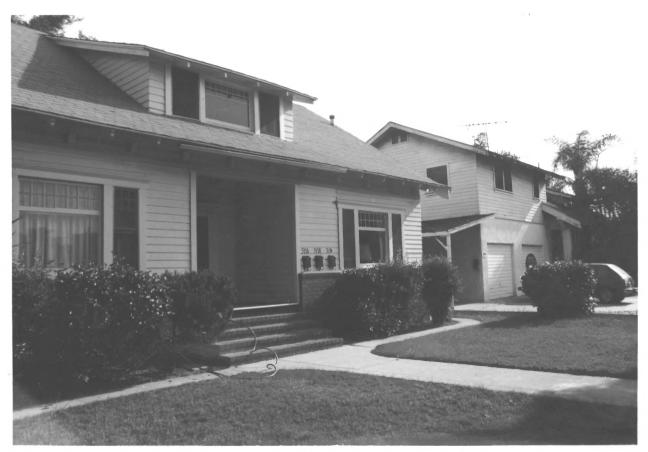

House No. 14 at 211 S Olive

Anaheim, CA 92805

Kroeger-Melrose Historic District
Anaheim, Orange County, CA 92805
TAken: September 1984
Photographer: D. Marsh
Negatives: D. Marsh, 321 N. Philadelphia

Negatives: D. Marsh, 321 N. Philadelphia Anaheim, CA 92805
House No. 15 at 215 S. Olive is a contributing building.

Photo taken from southeast

Mo 15 of 65
Kroeger-Melrose Historic District

Anaheim, CA 92805 Orange County
Taken: September 1984
Photographer: D. Marsh
Negatives: D. Marsh, 321 N. Philadelphia

Negatives: D. Marsh, 321 N. Philadelphia Anaheim, CA 92805 Bungalow court at 116-118 S. Olive is No. 16 and is contributing.