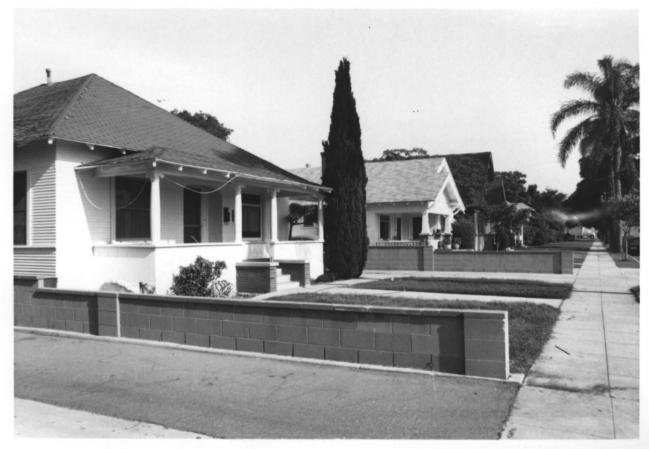

Photo taken from southwest

House No. 1

Kroeger-Melrose District Anaheim, CA Orange County, 92805

Taken: Sept. 1984
Photographer: D. Marsh
Negatives: D. Marsh, 321 N. Philadelphia

Anaheim, Ca 92805 House at 118 S. Philadelphia with house at 114 in the background. Houses No. 1 and 2