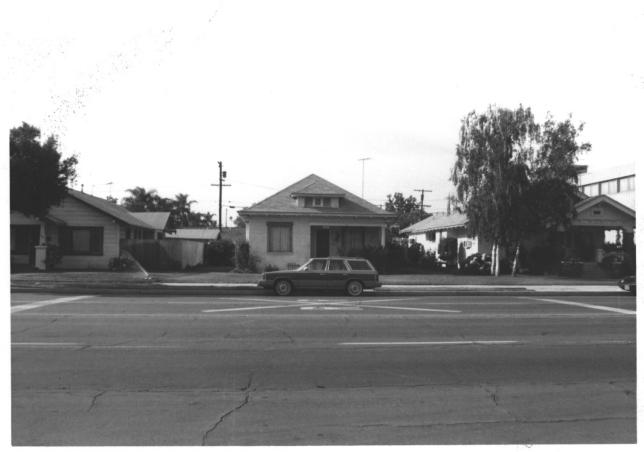

Kroeger-Melrose Historic District
Anaheim, Orange C Anaheim, Orange County, CA 92805 Taken: Sept. 1984 Photographer: D. Marsh Negatives: D. Marsh, 321 N. Philadelphia Anaheim, CA 92805 House at 114 S. Philadelphia. Center porch was enclosed in 20's

Photo taken from southwest

House No. 1

Kroeger-Melrose District Anaheim, CA Orange County, 92805

Taken: Sept. 1984
Photographer: D. Marsh
Negatives: D. Marsh, 321 N. Philadelphia

Anaheim, Ca 92805 House at 118 S. Philadelphia with house at 114 in the background. Houses No. 1 and 2