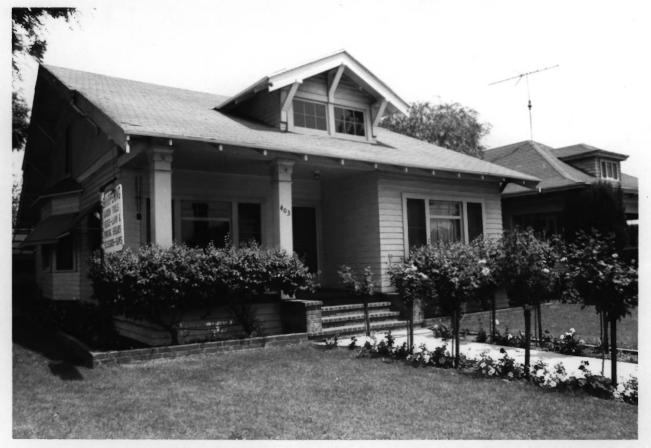

Kroeger-Melrose Historic District
Anaheim, CA 92805 Orange County
Taken: September 1984
Photographer: D. Marsh

Negatives: D. Marsh, 321 N. Philadelphia Anaheim, CA 92805 House No. 57 at 403 E. Broadway is a contributing building. Photo from southwest.