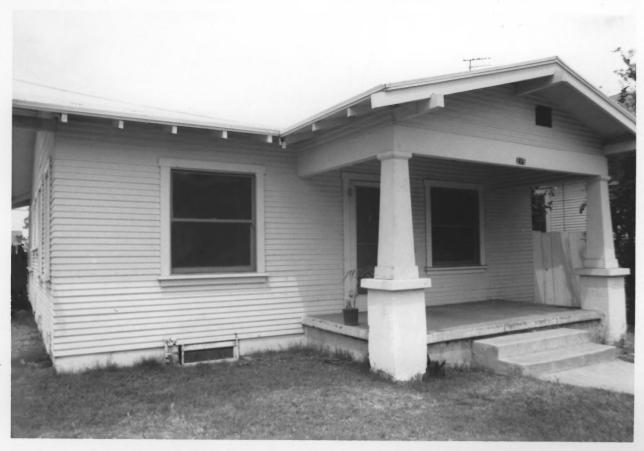

Photo taken from west

Kroeger-Melrose Historic District Anaheim, CA 92805
TAken: Sept. 1984

Negatives: D. Marsh, 321 N. Philadelphia Anaheim, CA 92805 House No. 17 at 122 S. Olive is non-contributing. Photo taken from northwest

Photographer: D. Marsh

Kroeger-Melrose Historic District Anaheim, CA 92805 Orange County Taken: September 1984 Photographer: D. Marsh

Negatives: D. Marsh, 321 N. Philadelphia Anaheim, Ca 92805 House No. 18 is located at 128-130 S. Olive and is a non-contributing apartment building. Photo taken from west.