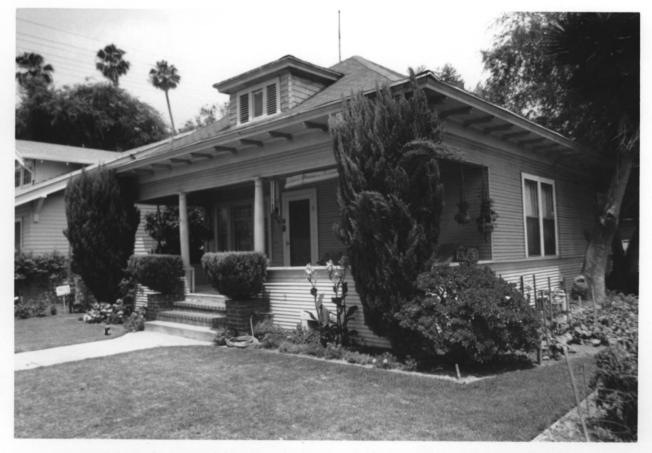

, Ca 92805

Anaheim, Ca 92805
House No. 55 located at 210 S. Kroeger is in foreground. House No. 54 at 206 and House No. 53 at 202 are seen in the background. All are contributing buildings. Photo taken from southwest.



Kroeger-Melrose Historic District Anaheim, CA 92805 Orange County Taken: Sept. 1984 Photographer: d. Marsh

Negatives: D. Marsh, 321 N. Philadelphia Anaheim, CA 92805 House No. 56 is located at 214 S. Kroeger and is a contributing building. House No. 55, at 210, can be seen in the background. Photo taken from southwest



Kroeger-Melrose Historic District
Anaheim, CA 92805 Orange County
Taken: September 1984
Photographer: D. Marsh

Negatives: D. Marsh, 321 N. Philadelphia Anaheim, CA 92805 House No. 57 at 403 E. Broadway is a contributing building. Photo from southwest.



no 560765 Kroeger-Melrose Historic District Anaheim, Ca 92805 ORange County Taken: September 1984 Photographer: D. Marsh Negatives: D. Marsh, 321 N. Philadelphia Anaheim, CA 92805 Orange County House NO. 58 at 407 E. Broadway is a con-

tributing building. House No. 57 can be seen in the background. Photo from southeast.



Kroeger-Melrose Historic District 7 65 Anaheim, CA 92805 Orange County Taken: Sept. 1984 Photographer: D. Marsh

Negatives: D. Marsh, 321 N. Philadelphia Anaheim. Ca 92805 House No. 57 (403 E. Broadway) on left. House No. 58 at 407 and House No. 59 at

411 are all contributing buildings. Photo taken from southwest.



Mo58 of 65
Kroeger-Melrose Historic District
Anaheim, CA 92805 Orange County

Taken: Sept. 1984
Photographer: D. Marsh
Negatives: D. Marsh, 321 N. Phila