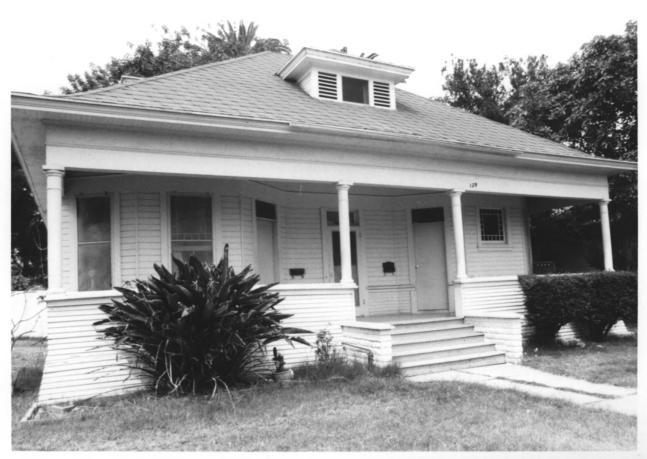

Photo taken from south west

Kroeger-Melrose Historic District Anaheim, Orange County CA 92805 Taken: Sept. 1984

Photographer: D. Marsh Negatives: D. Marsh, 321 N. Philadelphia Anaheim, CA 92805

House No. 4 at 130 S. Philadelphia is a non-contributing building. Lot No. 3 is a vacant lot and is on the left of this building.

Photo taken from northwest.

Kroeger-Melrose HIstoric District Anaheim, Orange County, CA 92805 Taken: Sept. 1984 Photographer: D. Marsh Megatives: D. Marsh, 321 N. Philadelphia Anaheim, CA 92805 House No. 5 at 130 S. Philadelphia--a con-