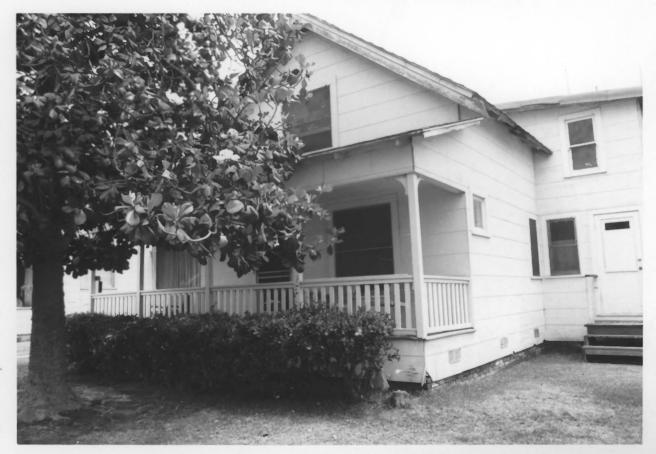

Photo taken from west

Kroeger-Melrose Historic District Anaheim, CA 92805
TAken: Sept. 1984

Negatives: D. Marsh, 321 N. Philadelphia Anaheim, CA 92805 House No. 17 at 122 S. Olive is non-contributing. Photo taken from northwest

Photographer: D. Marsh

Kroeger-Melrose Historic District Anaheim, CA 92805 Orange County Taken: September 1984 Photographer: D. Marsh

Negatives: D. Marsh, 321 N. Philadelphia Anaheim, Ca 92805 House No. 18 is located at 128-130 S. Olive and is a non-contributing apartment building. Photo taken from west.