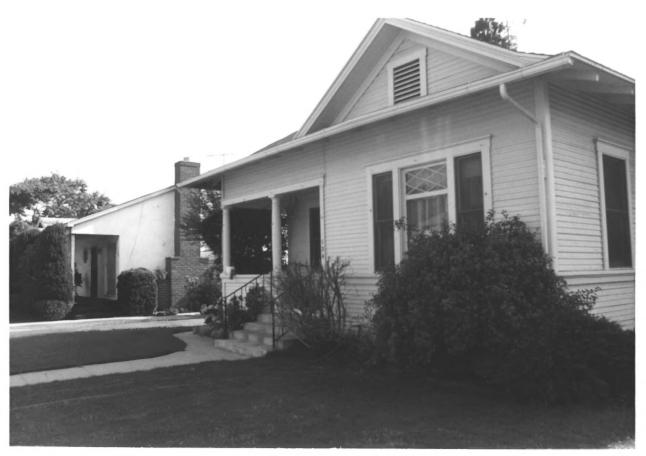

Kroeger-Melrose Historic District

Anaheim, CA 92805 Orange County Taken: September 1984 Photographer: D. Marsh

Negatives: D. Marsh, 321 N. Philadelphia Anaheim, CA 92805 House No. 48 at 112 S. Kroeger is a contributing building. Photo from southwest.