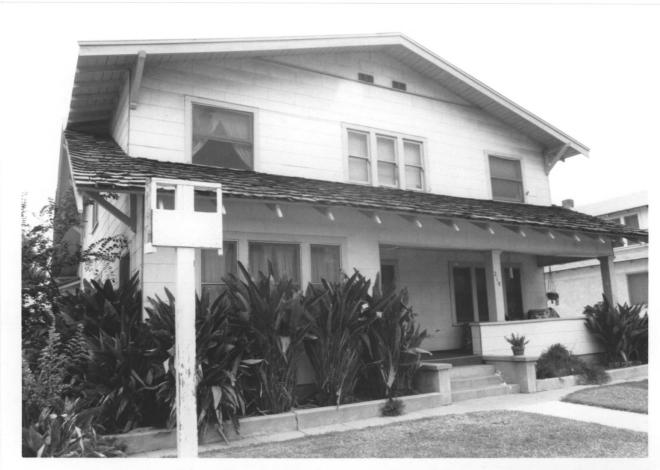

Kroeger-Melrose Historic District
Anaheim, Orange C Anaheim, Orange County, CA 92805 Taken: Sept. 1984 Photographer: D. Marsh Negatives: D. Marsh, 321 N. Philadelphia Anaheim, CA 92805 House at 114 S. Philadelphia. Center porch was enclosed in 20's

Photo taken from southwest

House No. 1

Kroeger-Melrose District Anaheim, CA Orange County, 92805

Taken: Sept. 1984
Photographer: D. Marsh
Negatives: D. Marsh, 321 N. Philadelphia

Anaheim, Ca 92805 House at 118 S. Philadelphia with house at 114 in the background. Houses No. 1 and 2