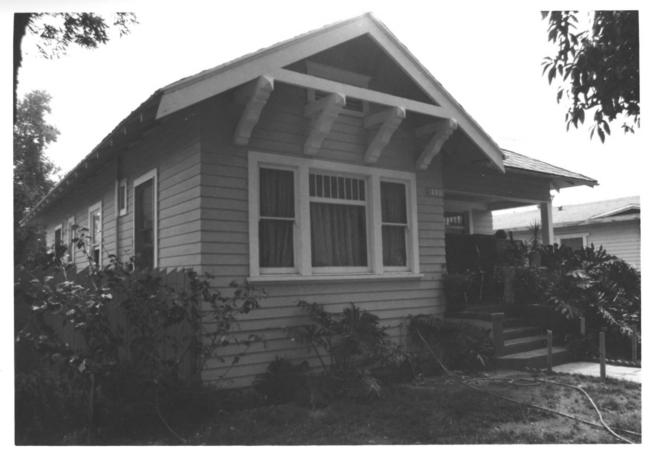

Kroeger-Melrose Historic District
Anaheim, Orange C Anaheim, Orange County, CA 92805 Taken: Sept. 1984 Photographer: D. Marsh Negatives: D. Marsh, 321 N. Philadelphia Anaheim, CA 92805 House at 114 S. Philadelphia. Center porch was enclosed in 20's

Photo taken from southwest

House No. 1

Kroeger-Melrose District Anaheim, CA Orange County, 92805

Taken: Sept. 1984
Photographer: D. Marsh
Negatives: D. Marsh, 321 N. Philadelphia

Anaheim, Ca 92805 House at 118 S. Philadelphia with house at 114 in the background. Houses No. 1 and 2