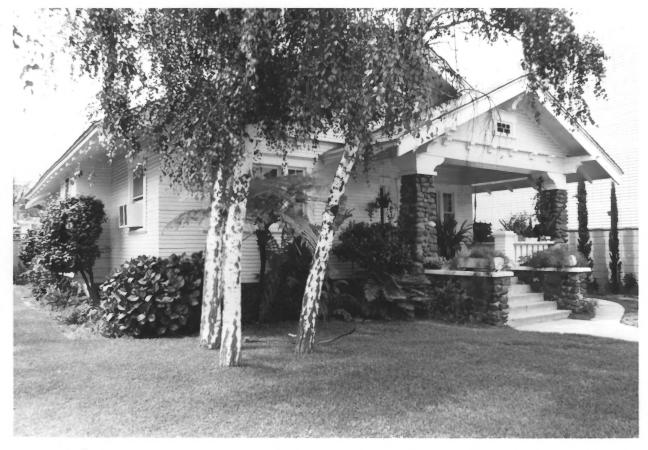

Photo taken from southwest

House No. 1

Kroeger-Melrose District Anaheim, CA Orange County, 92805

Taken: Sept. 1984
Photographer: D. Marsh
Negatives: D. Marsh, 321 N. Philadelphia

Anaheim, Ca 92805 House at 118 S. Philadelphia with house at 114 in the background. Houses No. 1 and 2

Photo taken from south west

Kroeger-Melrose Historic District Anaheim, Orange County CA 92805 Taken: Sept. 1984

Photographer: D. Marsh Negatives: D. Marsh, 321 N. Philadelphia Anaheim, CA 92805

House No. 4 at 130 S. Philadelphia is a non-contributing building. Lot No. 3 is a vacant lot and is on the left of this building.