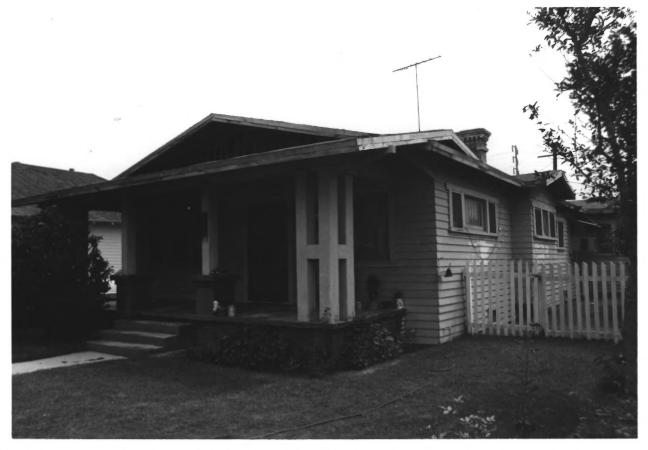

Photo taken from west

Kroeger-Melrose Historic District Anaheim, CA 92805
TAken: Sept. 1984

Negatives: D. Marsh, 321 N. Philadelphia Anaheim, CA 92805 House No. 17 at 122 S. Olive is non-contributing. Photo taken from northwest

Photographer: D. Marsh

Kroeger-Melrose Historic District Anaheim, CA 92805 Orange County Taken: September 1984 Photographer: D. Marsh

Negatives: D. Marsh, 321 N. Philadelphia Anaheim, Ca 92805 House No. 18 is located at 128-130 S. Olive and is a non-contributing apartment building. Photo taken from west.