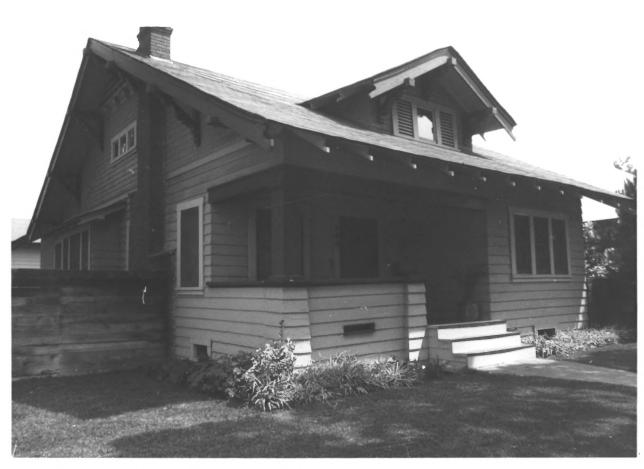

Kroeger-Melrose Historic District
Anaheim, Orange C Anaheim, Orange County, CA 92805 Taken: Sept. 1984 Photographer: D. Marsh Negatives: D. Marsh, 321 N. Philadelphia Anaheim, CA 92805 House at 114 S. Philadelphia. Center porch was enclosed in 20's

Photo taken from southwest

House No. 1

Kroeger-Melrose District Anaheim, CA Orange County, 92805

Taken: Sept. 1984
Photographer: D. Marsh
Negatives: D. Marsh, 321 N. Philadelphia

Anaheim, Ca 92805 House at 118 S. Philadelphia with house at 114 in the background. Houses No. 1 and 2