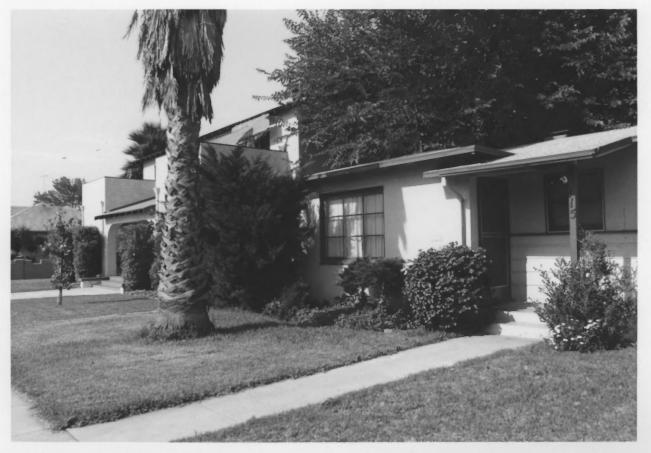

Kroeger-Melrose Historic District
Anaheim, Orange C Anaheim, Orange County, CA 92805 Taken: Sept. 1984 Photographer: D. Marsh Negatives: D. Marsh, 321 N. Philadelphia Anaheim, CA 92805 House at 114 S. Philadelphia. Center porch was enclosed in 20's

Photo taken from southwest

House No. 1

Kroeger-Melrose District Anaheim, CA Orange County, 92805

Taken: Sept. 1984
Photographer: D. Marsh
Negatives: D. Marsh, 321 N. Philadelphia

Anaheim, Ca 92805 House at 118 S. Philadelphia with house at 114 in the background. Houses No. 1 and 2