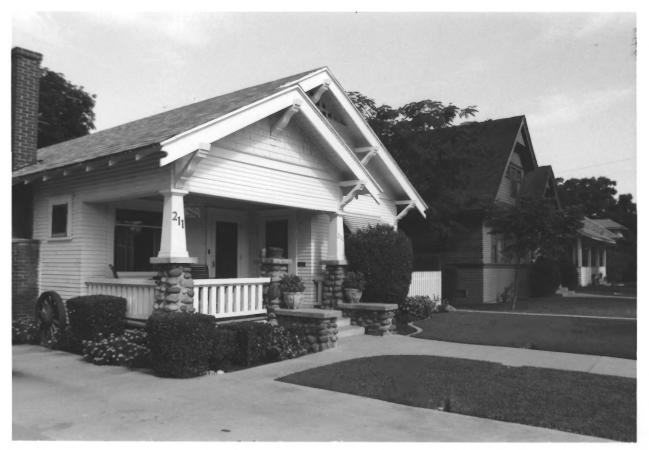

House No. 14 at 211 S Olive

Anaheim, CA 92805

Kroeger-Melrose Historic District
Anaheim, Orange County, CA 92805
TAken: September 1984
Photographer: D. Marsh
Negatives: D. Marsh, 321 N. Philadelphia

Negatives: D. Marsh, 321 N. Philadelphia Anaheim, CA 92805
House No. 15 at 215 S. Olive is a contributing building.

Photo taken from southeast

Mo 15 of 65
Kroeger-Melrose Historic District

Anaheim, CA 92805 Orange County
Taken: September 1984
Photographer: D. Marsh
Negatives: D. Marsh, 321 N. Philadelphia

Negatives: D. Marsh, 321 N. Philadelphia Anaheim, CA 92805 Bungalow court at 116-118 S. Olive is No. 16 and is contributing.