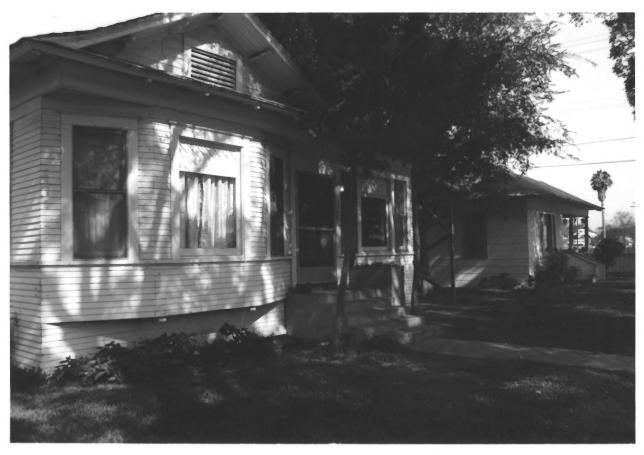

Photo taken from west

Kroeger-Melrsoe Historic District
Anaheim, Orange County, CA 92805
Taken: September 1984

Negatives: D. Marsh, 321 N. Philadelphia Anaheim, Ca 92805 House No. 7 at 208 S. Philadelphia is on 3 lots and is contributing.

Photographer: D. Marsh

Photo taken from southeast

No 7 4 65 Kroeger-Melrose District Anaheim, CA Orange County 92805 Taken: September 1984 Photographer: D. Marsh Negatives: D. Marsh, 321 N. Philadelphia Anaheim, CA 92805