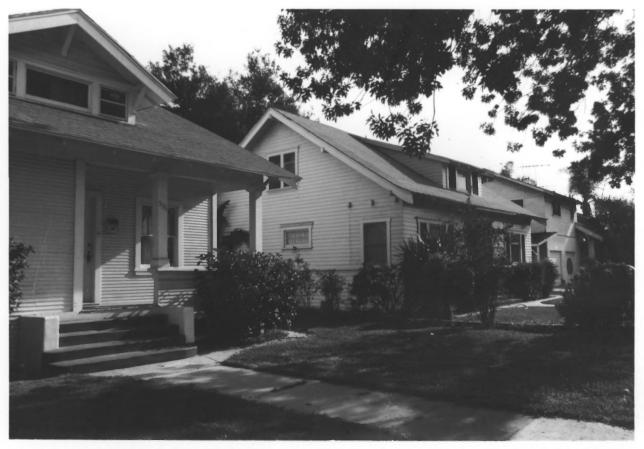

Taken: September 1984 Photographer: D. Marsh

Negatives: D. Marsh, 321 N. Philadelphia Anaheim, CA 92805 House No. 28 is located at 203 S. Melrose (foreground) and HOuse No. 29 is located at 207 S. Melrose.

Both are contributing. Photo from northeast

Kroeger-Melrose Historic District
Anaheim, CA 92805 Orange County
Taken: September 1984

Photographer: D. Marsh Negatives: D. Marsh, 321 No. Philadelphia Anaheim, CA 92805 House No. 30 at 112 S. Melrose is contri-