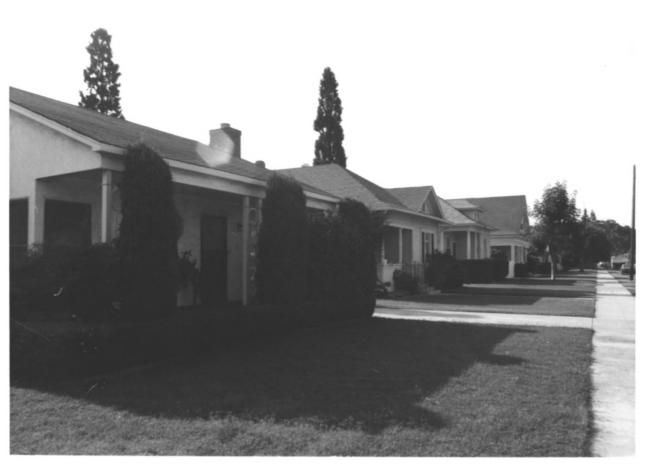

Kroeger-Melrose Historic District 65 Anaheim, CA 92805 Orange County Taken: September 1984 Photographer: D. Marsh Negatives: D. Marsh, 321 N. Philadelphia

Anaheim, CA 92805 House in foreground is No. 36 at 206 S. Melrose. Houses No. 46 (211 ) and No. 47 (215) are in background. All are contributing. Photo from northwest.