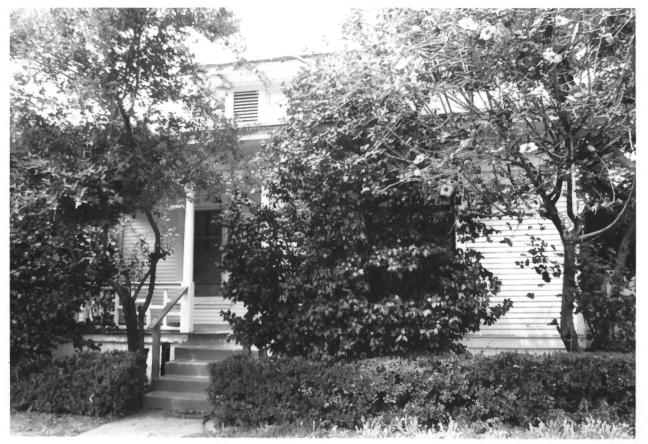

Kroeger-Melrose Historic District
Anaheim, Orange C Anaheim, Orange County, CA 92805 Taken: Sept. 1984 Photographer: D. Marsh Negatives: D. Marsh, 321 N. Philadelphia Anaheim, CA 92805 House at 114 S. Philadelphia. Center porch was enclosed in 20's

Photo taken from southwest

House No. 1

Kroeger-Melrose District Anaheim, CA Orange County, 92805

Taken: Sept. 1984
Photographer: D. Marsh
Negatives: D. Marsh, 321 N. Philadelphia

Anaheim, Ca 92805 House at 118 S. Philadelphia with house at 114 in the background. Houses No. 1 and 2