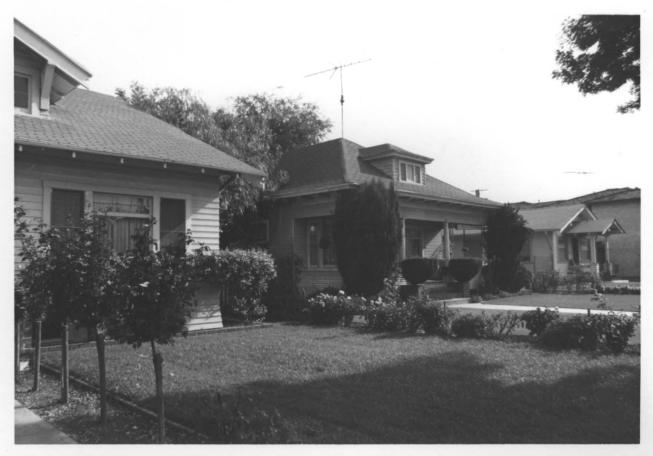

sh

Negatives: D. Marsh, 321 N. Philadelphia Anaheim, CA 92805 House No. 56 is located at 214 S. Kroeger and is a contributing building. House No. 55, at 210, can be seen in the background. Photo taken from southwest



Kroeger-Melrose Historic District
Anaheim, CA 92805 Orange County
Taken: September 1984
Photographer: D. Marsh

Negatives: D. Marsh, 321 N. Philadelphia Anaheim, CA 92805 House No. 57 at 403 E. Broadway is a contributing building. Photo from southwest.



no 560765 Kroeger-Melrose Historic District Anaheim, Ca 92805 ORange County Taken: September 1984 Photographer: D. Marsh Negatives: D. Marsh, 321 N. Philadelphia Anaheim, CA 92805 Orange County House NO. 58 at 407 E. Broadway is a con-

tributing building. House No. 57 can be seen in the background. Photo from southeast.



Kroeger-Melrose Historic District 7 65 Anaheim, CA 92805 Orange County Taken: Sept. 1984 Photographer: D. Marsh

Negatives: D. Marsh, 321 N. Philadelphia Anaheim. Ca 92805 House No. 57 (403 E. Broadway) on left. House No. 58 at 407 and House No. 59 at

411 are all contributing buildings. Photo taken from southwest.



Mo58 of 65
Kroeger-Melrose Historic District
Anaheim, CA 92805 Orange County

Taken: Sept. 1984
Photographer: D. Marsh
Negatives: D. Marsh, 321 N. Philadelphia

Photo from southeast.

Anaheim, Ca 92805
House in foreground is No. 59 at 411 E.
Broadway. No 58 is at 407 and No. 57 is at 403. All are contributing buildings.



Kroeger-Melrose Historic District
Anaheim, Ca 92805 Orange County
Taken: Sept. 1984
Photographer: D. Marsh

Negatives: D. Marsh, 321 N. Philadelphia Anah