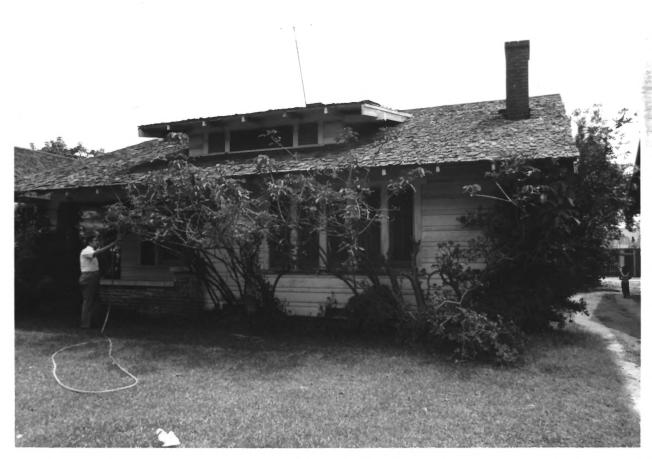

Kroeger-Melrose Historic District
Anaheim, Orange C Anaheim, Orange County, CA 92805 Taken: Sept. 1984 Photographer: D. Marsh Negatives: D. Marsh, 321 N. Philadelphia Anaheim, CA 92805 House at 114 S. Philadelphia. Center porch was enclosed in 20's