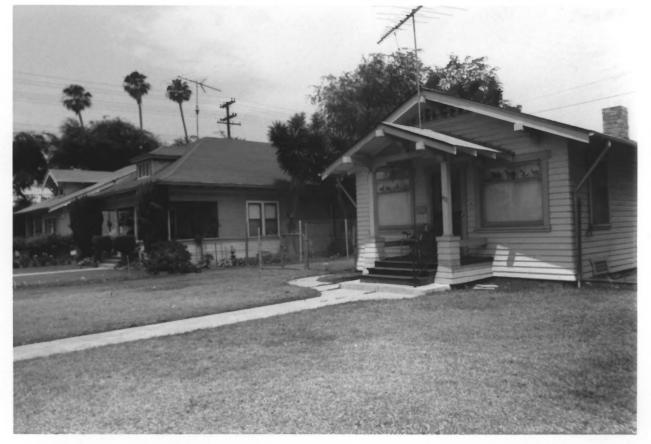

: D. Marsh

Negatives: D. Marsh, 321 N. Philadelphia Anaheim, CA 92805 House No. 57 at 403 E. Broadway is a contributing building. Photo from southwest.



no 560765 Kroeger-Melrose Historic District Anaheim, Ca 92805 ORange County Taken: September 1984 Photographer: D. Marsh Negatives: D. Marsh, 321 N. Philadelphia Anaheim, CA 92805 Orange County House NO. 58 at 407 E. Broadway is a con-

tributing building. House No. 57 can be seen in the background. Photo from southeast.



Kroeger-Melrose Historic District 7 65 Anaheim, CA 92805 Orange County Taken: Sept. 1984 Photographer: D. Marsh

Negatives: D. Marsh, 321 N. Philadelphia Anaheim. Ca 92805 House No. 57 (403 E. Broadway) on left. House No. 58 at 407 and House No. 59 at

411 are all contributing buildings. Photo taken from southwest.



Mo58 of 65
Kroeger-Melrose Historic District
Anaheim, CA 92805 Orange County

Taken: Sept. 1984
Photographer: D. Marsh
Negatives: D. Marsh, 321 N. Philadelphia

Photo from southeast.

Anaheim, Ca 92805
House in foreground is No. 59 at 411 E.
Broadway. No 58 is at 407 and No. 57 is at 403. All are contributing buildings.



Kroeger-Melrose Historic District
Anaheim, Ca 92805 Orange County
Taken: Sept. 1984
Photographer: D. Marsh

Negatives: D. Marsh, 321 N. Philadelphia Anaheim, CA 92805 House No. 60 is located at 503 E. Broadway and is a contributing building. Photo taken from southwest



Kroeger-Melrose Historic District 7 65 Anaheim, Ca 92805 Orange County Taken: Sept. 1984 Photographer: D. Marsh Negatives: D. Marsh, 321 N. Philadelphia Anaheim, CA 92805 House No. 62 in foreground (51