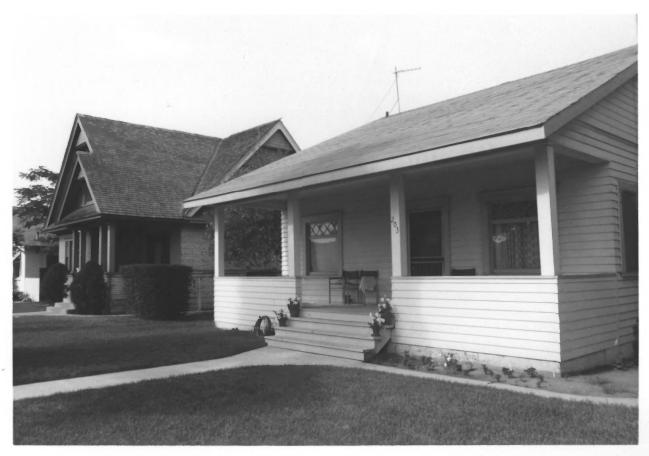

Taken: September 1984 Photographer: D. Marsh

Negatives: D. Marsh, 321 N. Philadelphia Anaheim, CA 92805 House No. 28 is located at 203 S. Melrose (foreground) and HOuse No. 29 is located at 207 S. Melrose.

Both are contributing. Photo from northeast

Kroeger-Melrose Historic District
Anaheim, CA 92805 Orange County
Taken: September 1984

Photographer: D. Marsh Negatives: D. Marsh, 321 No. Philadelphia Anaheim, CA 92805 House No. 30 at 112 S. Melrose is contri-