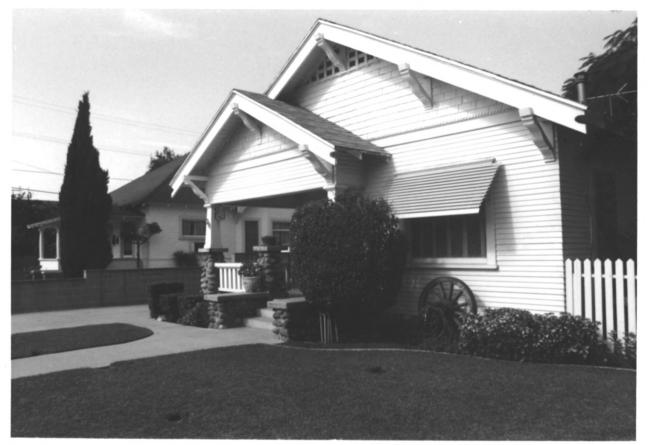

Kroeger-Melrose Historic District
Anaheim, Orange C Anaheim, Orange County, CA 92805 Taken: Sept. 1984 Photographer: D. Marsh Negatives: D. Marsh, 321 N. Philadelphia Anaheim, CA 92805 House at 114 S. Philadelphia. Center porch was enclosed in 20's