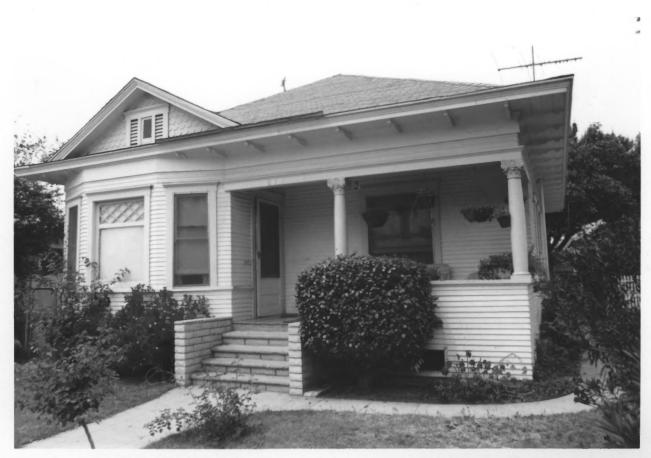

Kroeger-Melrose Historic District
Anaheim, Orange C Anaheim, Orange County, CA 92805 Taken: Sept. 1984 Photographer: D. Marsh Negatives: D. Marsh, 321 N. Philadelphia Anaheim, CA 92805 House at 114 S. Philadelphia. Center porch was enclosed in 20's