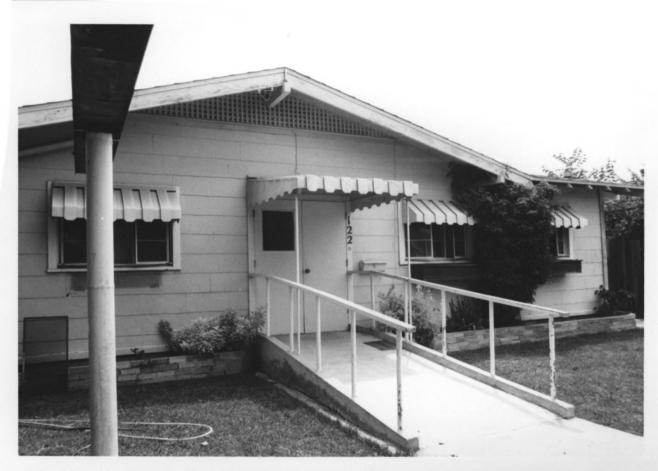

Photo taken from west

Kroeger-Melrose Historic District Anaheim, CA 92805
TAken: Sept. 1984

Negatives: D. Marsh, 321 N. Philadelphia Anaheim, CA 92805 House No. 17 at 122 S. Olive is non-contributing. Photo taken from northwest