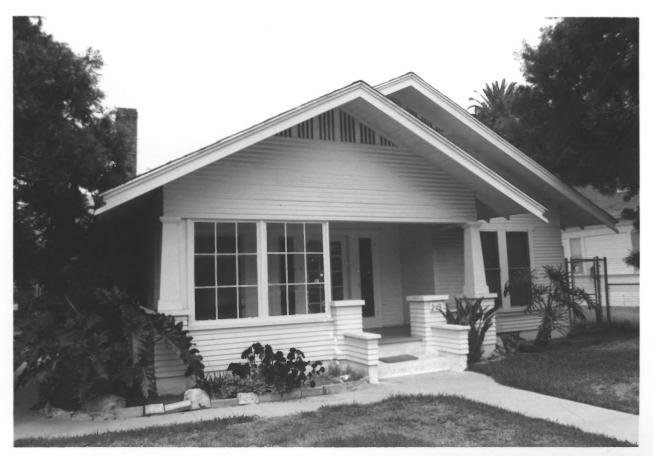

Photo taken from northwest.

Kroeger-Melrose HIstoric District Anaheim, Orange County, CA 92805 Taken: Sept. 1984 Photographer: D. Marsh Megatives: D. Marsh, 321 N. Philadelphia Anaheim, CA 92805 House No. 5 at 130 S. Philadelphia--a con-

Photo taken from southwest

tributing building.

Kroeger-Melrose Historic District
Anaheim, Orange County, CA 92805
Taken: September 1984
Photographer: D. Marsh

Negatives: D. Marsh 321 N. Philadelphia Anaheim, CA 92805 Apartments at 202 S. Philadelphia are No. 6. They are non-contributing.