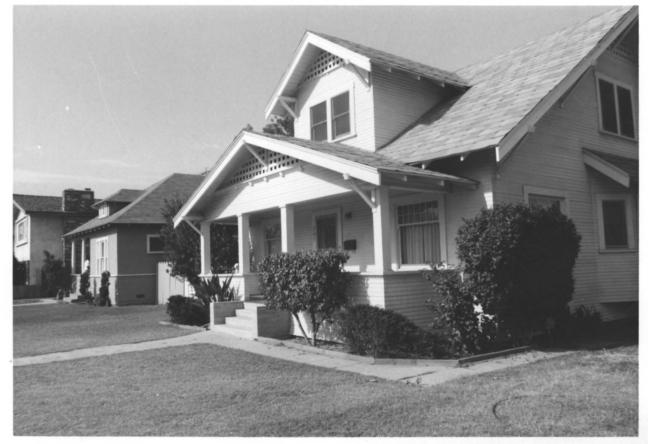

House NO. 8 at 115 S. Olive is a contributing building. House No. 9 at 119 S.

Olive is also contributing.

Photo taken from northeast

Mos of 65
Kroeger-Melrose Historic District
Anaheim, CA, Orange County, 92805

Taken: September 1984 Photographer: D. Marsh Negatives: D. Marsh, 321 N. Philadelphia Anaheim, CA 92805 House No. 9 at 119 S. Olive is a contributing building

Photo taken from northeast

Kroeger-Melrose Historic Distract 9 4 65 Anaheim, CA Orange County, 92805 Photographer: D. Marsh Negatives: D. Marsh, 321 N. Philadelphia