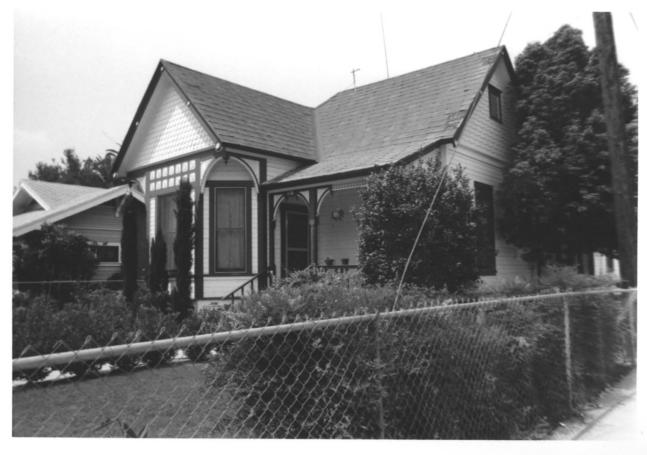

Photo taken from southwest

House No. 1

Kroeger-Melrose District Anaheim, CA Orange County, 92805

Taken: Sept. 1984
Photographer: D. Marsh
Negatives: D. Marsh, 321 N. Philadelphia

Anaheim, Ca 92805 House at 118 S. Philadelphia with house at 114 in the background. Houses No. 1 and 2