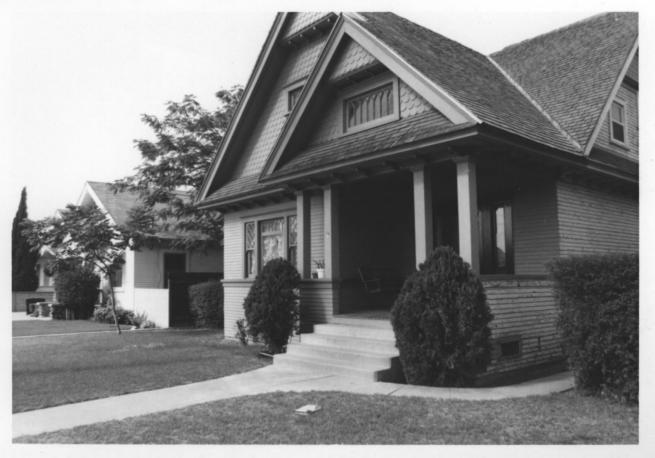

Both are contributing. Photo from northeast

Kroeger-Melrose Historic District
Anaheim, CA 92805 Orange County
Taken: September 1984

Photographer: D. Marsh Negatives: D. Marsh, 321 No. Philadelphia Anaheim, CA 92805 House No. 30 at 112 S. Melrose is contri-

House No. 30 at 112 S. Melrose is contributing. Photo taken from southwest.

Mo31 of 65
Kroeger-Melrose Historic District
Anaheim, CA 92805 Orange County

Taken: September 1984
Photographer: D. Marsh
Negatives: D. Marsh, 321 N. Philadelphia
Anaheim, Ca 92805
House No. 31 at 118 S. Melrose is a