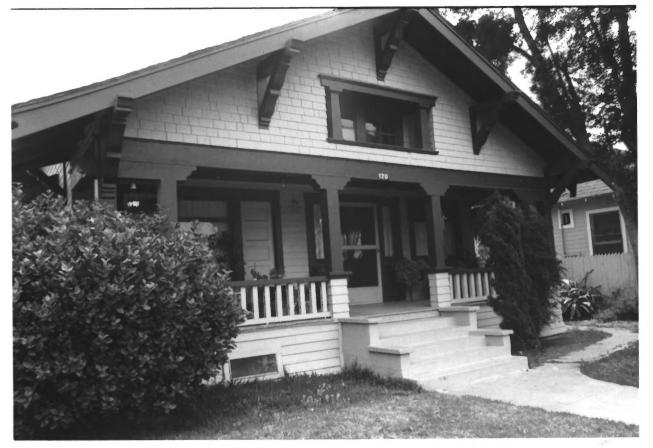

oeger-Melrose Historic District Anaheim, CA 92805 Orange County Taken: September 1984 Photographer: D. Marsh Negatives: D. Marsh, 321 N. Philadelphia Anaheim, Ca 92805 House No. 49 at 116 S. Kroeger, is a contributing building. Photo from southwest.



Anaheim, Ca 92805 Orange County Taken: September 1984 Photographer: D. Marsh Negatives: D. Marsh, 321 N. Philadelphia Anaheim, CA 92805

120 S. Kroeger is building No. 50. It is a contributing building. Photo from southwest.



Kroeger-Melrose Historic District 65 Anaheim, Ca 92805 Orange County Taken: September 1984 Photographer: D. Marsh Negatives: D. Marsh, 321 No. Philadelphia

Negatives: D. Marsh, 321 No. Philadelphia Anaheim, CA 92805 House No. 51 is located at 124 S. Kroeger and is a contributing building. Photo taken from southwest



Kroeger-Melrose Historic District 65 Anaheim, CA 92805 Orange County Taken: September 1984 Photogrpher: D. Marsh Negatives: D. Marsh, 321 N. Philadelphia Anaheim. CA 92805 House No. 52 at 128 S. Kroeger is a contributing building. Photo taken from northwest.



Kroeger-Melrose Historic District 765 Anaheim. CA 92805 Orange County Taken: September 1984 Photographer: D. Marsh Negatives: D. Marsh, 321 N. Philadelphia

Anaheim, CA 92805
House No. 53 is located at 202 S. Kroeger and is a contributing building. Photo taken from northwest.



Mroeger-Melrose Historic District
Anaheim, Ca 92805 Orange County

Taken: September 1984

Photographer: D. Marsh Negatives: D. Marsh, 321 N. Philadelphia Anaheim, Ca 92805 House No. 54 is located at 206 S. Kroeger and is a contributing building. Note fancy