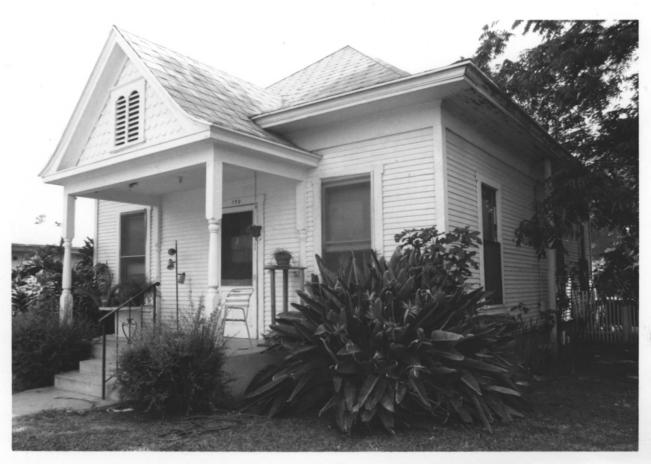

House No. 14 at 211 S Olive

Anaheim, CA 92805

Kroeger-Melrose Historic District
Anaheim, Orange County, CA 92805
TAken: September 1984
Photographer: D. Marsh
Negatives: D. Marsh, 321 N. Philadelphia

Negatives: D. Marsh, 321 N. Philadelphia Anaheim, CA 92805
House No. 15 at 215 S. Olive is a contributing building.

Photo taken from southeast

Mo 15 of 65
Kroeger-Melrose Historic District

Anaheim, CA 92805 Orange County
Taken: September 1984
Photographer: D. Marsh
Negatives: D. Marsh, 321 N. Philadelphia

Negatives: D. Marsh, 321 N. Philadelphia Anaheim, CA 92805 Bungalow court at 116-118 S. Olive is No. 16 and is contributing.