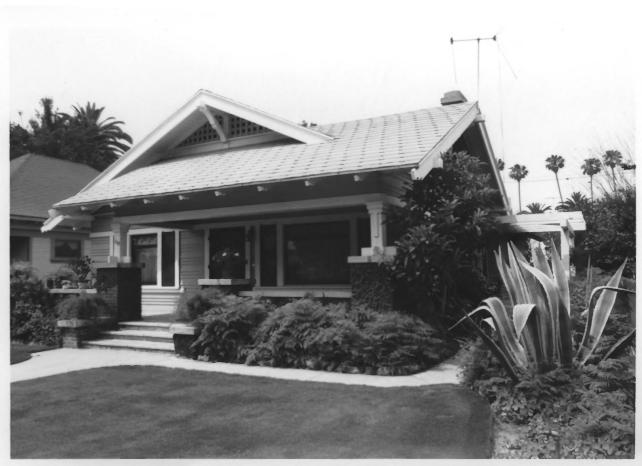

Photo taken from south west

Kroeger-Melrose Historic District Anaheim, Orange County CA 92805 Taken: Sept. 1984

Photographer: D. Marsh Negatives: D. Marsh, 321 N. Philadelphia Anaheim, CA 92805

House No. 4 at 130 S. Philadelphia is a non-contributing building. Lot No. 3 is a vacant lot and is on the left of this building.