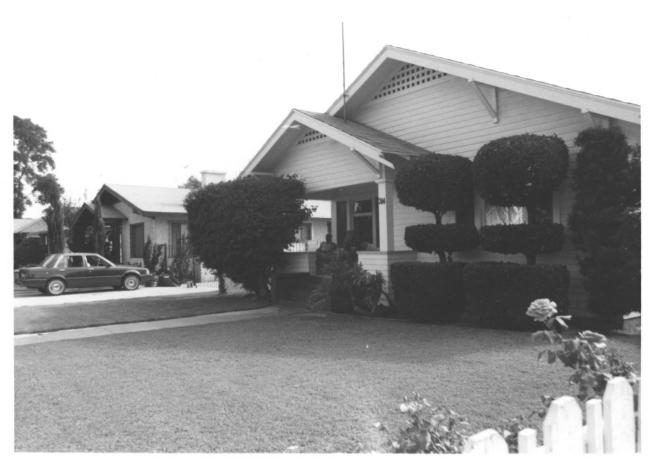

Kroeger-Melrose Historic District Anaheim, Ca 92805 Orange County Taken: September 1984 Photographer: D. Marsh

Negatives: D. Marsh, 321 N. Philadelphia Anaheim, CA 92805 House No. 22 at 214 S. Olive is a contri buting building. Taken from southwest.