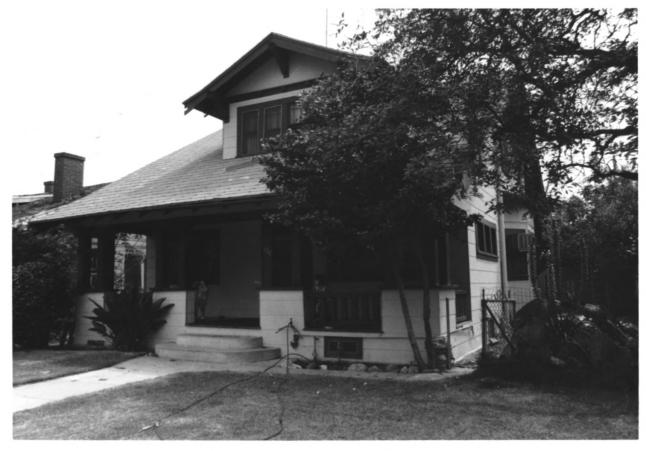

Photo taken from southwest

House No. 1

Kroeger-Melrose District Anaheim, CA Orange County, 92805

Taken: Sept. 1984
Photographer: D. Marsh
Negatives: D. Marsh, 321 N. Philadelphia

Anaheim, Ca 92805 House at 118 S. Philadelphia with house at 114 in the background. Houses No. 1 and 2