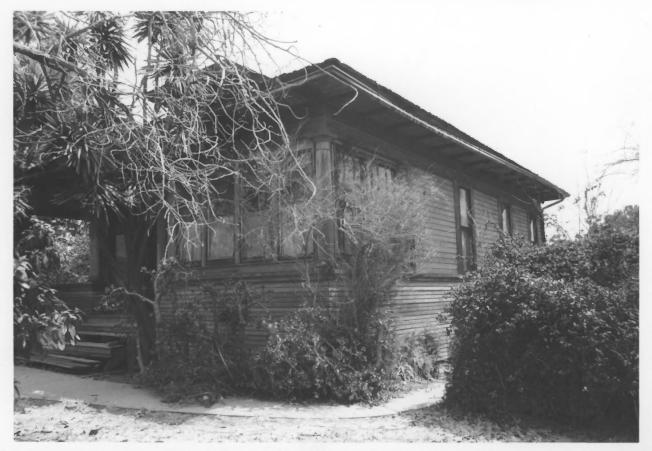

Kroeger-Melrose Historic District
Anaheim, Orange C Anaheim, Orange County, CA 92805 Taken: Sept. 1984 Photographer: D. Marsh Negatives: D. Marsh, 321 N. Philadelphia Anaheim, CA 92805 House at 114 S. Philadelphia. Center porch was enclosed in 20's