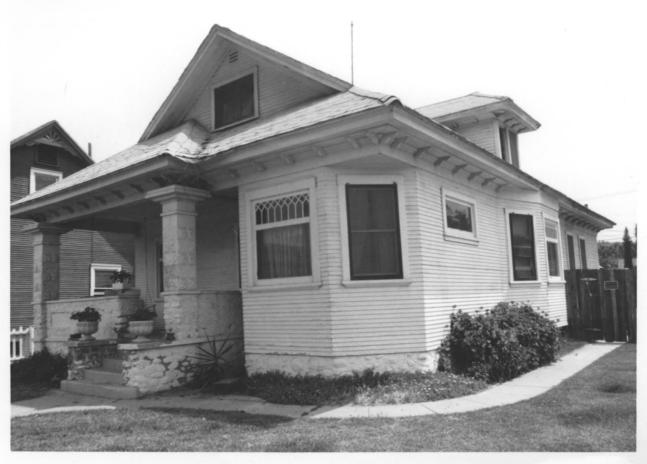

House No. 12 sy 203 S. Philadelphia is a contributing building

Photo taken from southeast

Kroeger-Melrose Historic District Anaheim, CA, Orange County, 92805 Taken: September 1984 Photographer: D. Marsh Negatives: D. Marsh, 321 N. Philadelphia Anaheim. CA 92805 House No. 13 at 209 S. Olive is a contributing building

Photo taken from northeast

Kroeger-Melrose Historic District
Anaheim, Orange County, Ca 92805
Photographer: D. Marsh

Negatives: D. Marsh, 321 N. Philadelphia

is a contributing building.

Photo taken from northeast