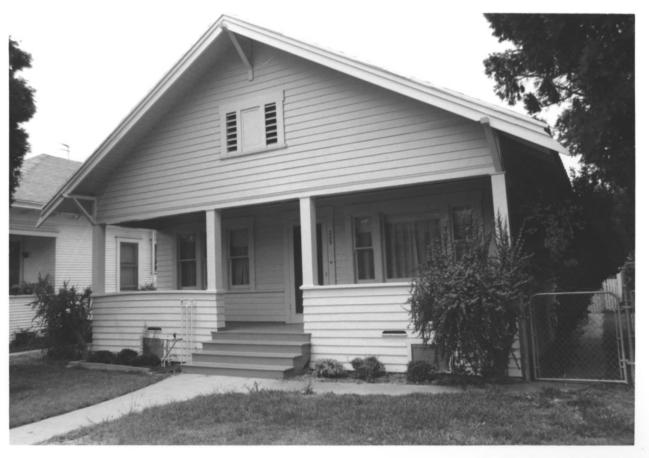

Photo taken from west

Kroeger-Melrsoe Historic District
Anaheim, Orange County, CA 92805
Taken: September 1984

Negatives: D. Marsh, 321 N. Philadelphia Anaheim, Ca 92805 House No. 7 at 208 S. Philadelphia is on 3 lots and is contributing.

Photographer: D. Marsh

Photo taken from southeast

No 7 4 65 Kroeger-Melrose District Anaheim, CA Orange County 92805 Taken: September 1984 Photographer: D. Marsh Negatives: D. Marsh, 321 N. Philadelphia Anaheim, CA 92805