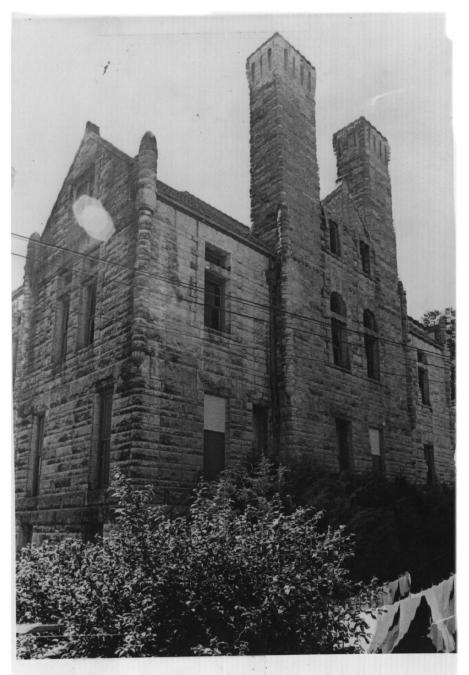

#### NATIONAL REGISTER OF HISTORIC PLACES PROPERTY PHOTOGRAPH FORM

AND/OD WETONIC

July, 1974

(Type all entries - attach to or en close with photograph)

| Old Arkansas City High<br>School (preferred name) | Arkansas City High School | NOV 2 1 1974                 |
|---------------------------------------------------|---------------------------|------------------------------|
| 2. LOCATION                                       |                           |                              |
| Kansas                                            | Cowley                    | Arkansas City                |
| STREET AND NUMBER                                 |                           |                              |
| 300 West Central                                  |                           |                              |
| 3. PHOTO REFERENCE                                |                           |                              |
| Cowley County Community                           | DATE                      | Historic Sites Survey. Kansa |

4. IDENTIFICATION

College

DESCRIBE VIEW, DIRECTION, ETC.

View of the tower from the north.

#6 49

PROPERTY OF THE NATIONAL REGISTER

RECEIVED

MILLIAMENTA CARE (Assistant by NIDE)