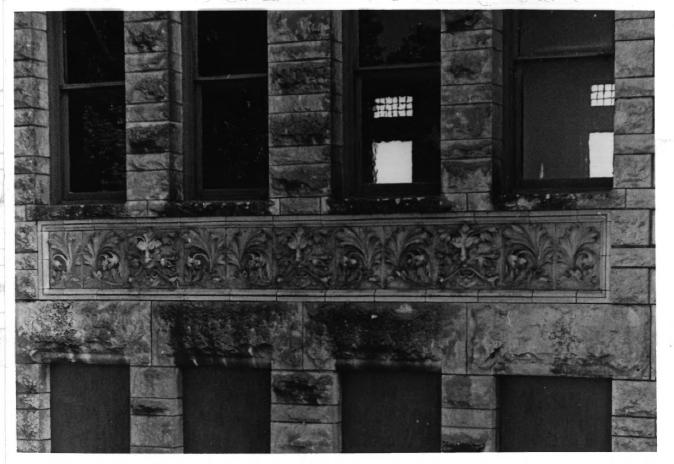

# NATIONAL REGISTER OF HISTORIC PLACES PROPERTY PHOTOGRAPH FORM

(Type all entries - attach to or en close with photograph)

|                              | Manage .                  |                                |
|------------------------------|---------------------------|--------------------------------|
| 1. NAME                      |                           |                                |
| COMMON                       | AND/OR HISTORIC           | NUMERIC CODE (Assigned by NPS) |
| Old Arkansas City High       |                           | 4 4074                         |
| School (preferred name)      | Arkansas City High School | NOV 2 1 1974                   |
| 2. LOCATION                  |                           |                                |
| STATE                        | COUNTY                    | TOWN                           |
| Kansas                       | Cowley                    | Arkansas City                  |
| STREET AND NUMBER            | RECEIVED                  |                                |
| 300 West Central             | 1.7                       |                                |
| 3. PHOTO REFERENCE           | AUG 2 1 1974              |                                |
| PHOTO CREDIT                 | DATE                      | NEGATIVE FILED AT              |
| Cowley County Community      | NATIONAL 157              | Historic Sites Survey, Kansas  |
| College                      | July, 1974 REGISTE        | State Historical Society       |
| 4. IDENTIFICATION            | CITY                      |                                |
| DESCRIBE VIEW DIRECTION FTC. |                           |                                |

View of carved stone leaf designs between first and second floor windows (just west of the main entrance).

#849