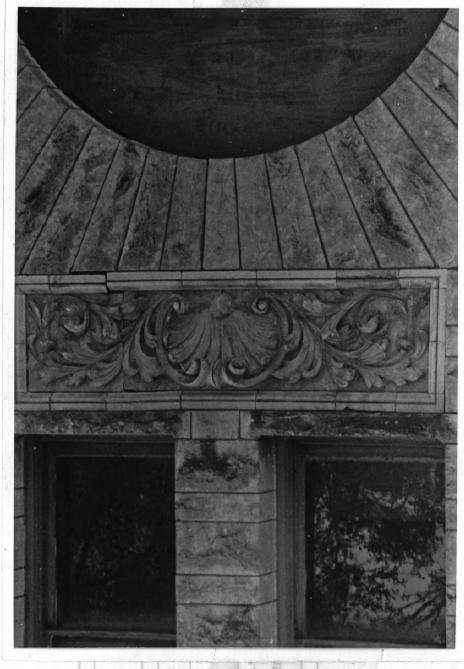

View of carved stone leaf designs between first and second floor windows (just west of the main entrance).

#849