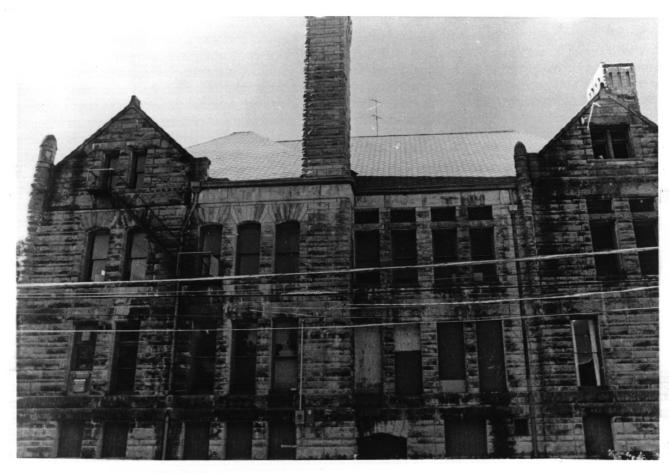

# NATIONAL REGISTER OF HISTORIC PLACES PROPERTY PHOTOGRAPH FORM

Type all entries - attach to or enclose with photograph

| (Type a                        | ill entries - attach to of enclose with pi | notograpn)                                  |
|--------------------------------|--------------------------------------------|---------------------------------------------|
| 1. NAME                        |                                            |                                             |
| COMMON                         | AND/OR HISTORIC                            | NUMERIC CODE (Assigned by NPS) NOV 2 1 1974 |
| Old Arkansas City High         |                                            | NUV 2 1 1974                                |
| School (preferred name)        | Arkansas City High School                  |                                             |
| 2. LOCATION                    |                                            |                                             |
| STATE                          | COUNTY                                     | TOWN                                        |
| Kansas                         | Cowley                                     | Arkansas City                               |
| STREET AND NUMBER              |                                            |                                             |
| 300 West Central               |                                            |                                             |
|                                |                                            |                                             |
| 3. PHOTO REFERENCE             |                                            | ·                                           |
| PHOTO CREDIT                   | DATE                                       | NEGATIVE FILED AT                           |
| Cowley County Community        |                                            | Historic Sites Survey, Kans                 |
| College                        | July, 1974                                 | State Historical Society                    |
| 4. IDENTIFICATION              |                                            | (1517)                                      |
| DESCRIBE VIEW, DIRECTION, ETC. |                                            |                                             |
|                                |                                            | DECEMBED A                                  |
| View of the north side of the  | e high school.                             | / THELEIVED                                 |
|                                | 3                                          |                                             |
| 11 0 4 9 0                     |                                            | AUG 2 1 1974                                |
| #2 49                          |                                            | LA NATIONAL A                               |
| ODODEDT                        | V OF THE MATIONAL                          | REGISTER &                                  |
| PKIIPTKI                       | Y OF THE NATIONAL                          | VERIO I CIVA VERIONE                        |
| i ia mii                       | 🖷 व्याप्त व्यवस्थाता व्यवस्थाता            | Tell million                                |
|                                |                                            |                                             |