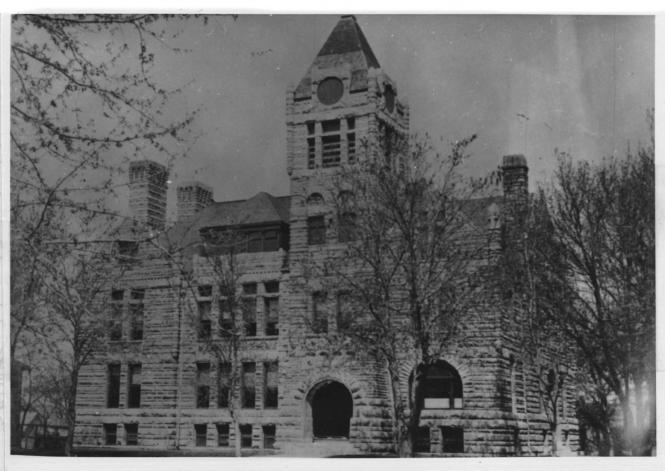

#### NATIONAL REGISTER OF HISTORIC PLACES PROPERTY PHOTOGRAPH FORM

| (Type at                              | Il entries - attach to or enclose with pho | otograpn)                      |
|---------------------------------------|--------------------------------------------|--------------------------------|
| 1. NAME                               |                                            |                                |
| соммон                                | AND/OR HISTORIC                            | NUMERIC CODE (Assigned by NPS) |
| Old Arkansas City High                |                                            | NOV 2 1 1974                   |
| School (preferred name)               | Arkansas City High School                  |                                |
| 2. LOCATION                           |                                            |                                |
| STATE                                 | COUNTY                                     | TOWN                           |
| Kansas                                | Cowley                                     | Arkansas City                  |
| STREET AND NUMBER                     | - 6 %                                      |                                |
| 300 West Central                      | 900                                        |                                |
|                                       |                                            |                                |
| 3. PHOTO REFERENCE                    |                                            |                                |
| PHOTO CREDIT                          | DATE                                       | NEGATIVE FILED AT .            |
| Unknown                               | c. 1895                                    | Photo Archives, Kansas         |
|                                       |                                            | State Historical Society       |
| 4. IDENTIFICATION                     |                                            | ALLE                           |
| DESCRIBE VIEW, DIRECTION, ETC.        |                                            |                                |
|                                       |                                            | (3) Dra                        |
| View of Old Arkansas City Hig         | h School from the southeast.               | RECEIVED                       |
| F1 1                                  |                                            | AUG 2 1 1974                   |
| #1049                                 |                                            |                                |
| , , , , , , , , , , , , , , , , , , , |                                            | NATIONAL COM                   |
| DOODEDTV                              | OF THE MATIONAL DE                         | COLOTTO REGISTER               |
| PKUPFKIY                              | OF THE NATIONAL RE                         | CICIFD                         |
| · ······                              | OF THE PAULOIANT IN                        | -UIDILII                       |
|                                       |                                            |                                |