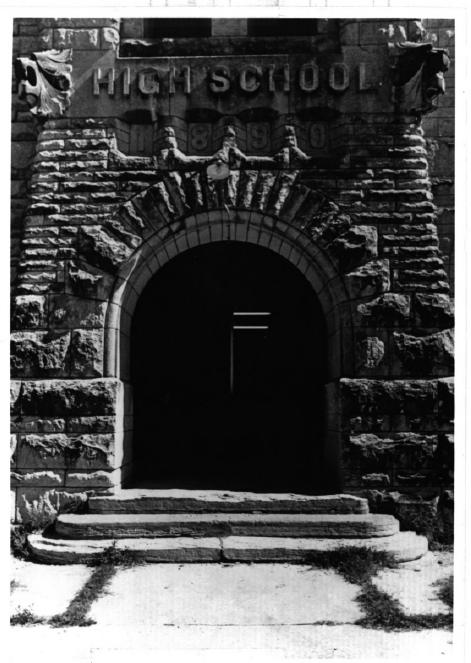

## NATIONAL REGISTER OF HISTORIC PLACES

PROPERTY PHOTOGRAPH FORM

(Type all entries - attach to or enclose with photograph) 1. NAME COMMON NUMERIC CODE (Assigned by NPS) AND/OR HISTORIC NOV 2 1 1974 Old Arkansas City High School (preferred name) Arkansas City High School 2. LOCATION STATE COUNTY Kansas Cowley Arkansas City STREET AND NUMBER RECEIVE 300 West Central AUG 2 1 1974 3. PHOTO REFERENCE PHOTO CREDIT NEGATIVE FILED AT DATE NATIONAL Cowley County Community Historic Sites Survey, Kansas REGISTE July, 1974 College State Historical Society 4. IDENTIFICATION

View of the main entrance from the north showing the carved ornamentation around the entrance.

#4 49

DESCRIBE VIEW, DIRECTION, ETC.