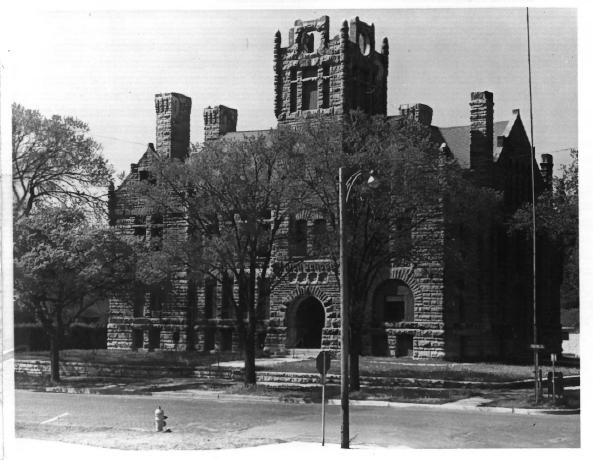

#### NATIONAL REGISTER OF HISTORIC PLACES PROPERTY PHOTOGRAPH FORM

| (Type at                              | Il entries - attach to or enclose with pho | otograpn)                      |
|---------------------------------------|--------------------------------------------|--------------------------------|
| 1. NAME                               |                                            |                                |
| соммон                                | AND/OR HISTORIC                            | NUMERIC CODE (Assigned by NPS) |
| Old Arkansas City High                |                                            | NOV 2 1 1974                   |
| School (preferred name)               | Arkansas City High School                  |                                |
| 2. LOCATION                           |                                            |                                |
| STATE                                 | COUNTY                                     | TOWN                           |
| Kansas                                | Cowley                                     | Arkansas City                  |
| STREET AND NUMBER                     | - 6 %                                      |                                |
| 300 West Central                      | 900                                        |                                |
|                                       |                                            |                                |
| 3. PHOTO REFERENCE                    |                                            |                                |
| PHOTO CREDIT                          | DATE                                       | NEGATIVE FILED AT .            |
| Unknown                               | c. 1895                                    | Photo Archives, Kansas         |
|                                       |                                            | State Historical Society       |
| 4. IDENTIFICATION                     |                                            | ALLE                           |
| DESCRIBE VIEW, DIRECTION, ETC.        |                                            |                                |
|                                       |                                            | (3) Dra                        |
| View of Old Arkansas City Hig         | h School from the southeast.               | RECEIVED                       |
| F1 1                                  |                                            | AUG 2 1 1974                   |
| #1049                                 |                                            |                                |
| , , , , , , , , , , , , , , , , , , , |                                            | NATIONAL COM                   |
| DOODEDTV                              | OF THE MATIONAL DE                         | COLOTTO REGISTER               |
| PKUPFKIY                              | OF THE NATIONAL RE                         | CICIFD                         |
| · ······                              | OF THE PAULOIANT IN                        | -UIDILII                       |
|                                       |                                            |                                |