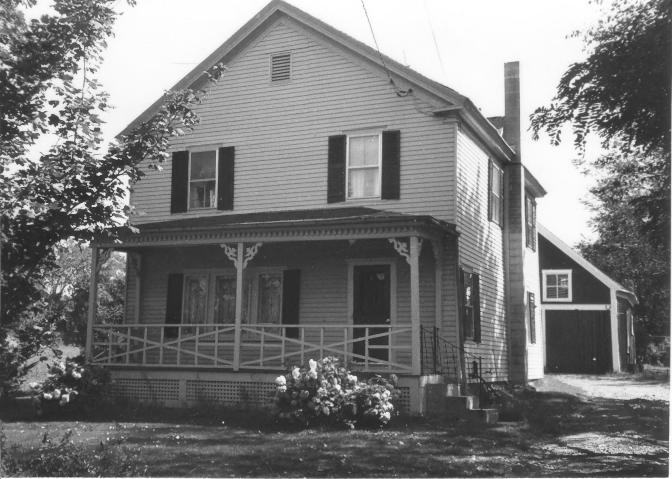

Photographer: Jonathan M. Rutstein

Negative with: North Country Council, Inc.

Description: View of Lehmann Residence (#9) from the southeast corner across

from Route #10.

Photographer facing N NE E SE S SW W NW Photo Date: 9/86 Photo Number 8 of 61