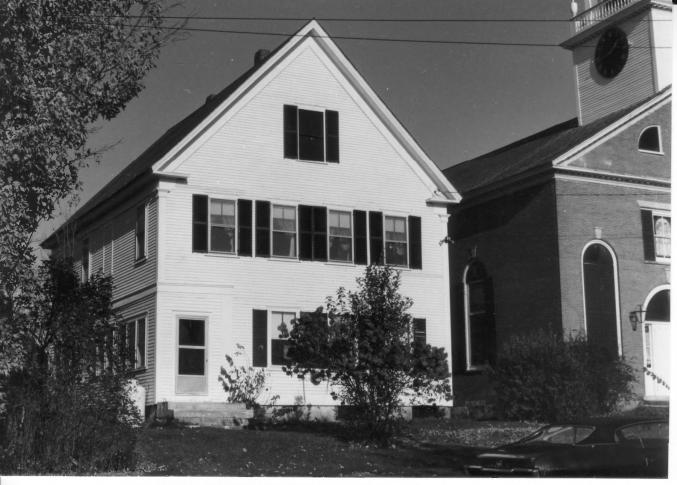

City/Town/State: Haverhill, New Hampshire

Photographer: Jonathan M. Rutstein

Negative with: North Country Council, Inc.

Description: View of the southwest side of the Parsonage (#59B) across from

the North Common.

Photographer facing N NE E SE S SW W NW Photo Date: 11/86 Photo Number 56 of 61

Historic Name:

NR District:

Common Name: Haverhill Corner

Haverhill Corner Historic District

Address: Haverhill Corner

City/Town/State: Haverhill, New Hampshire