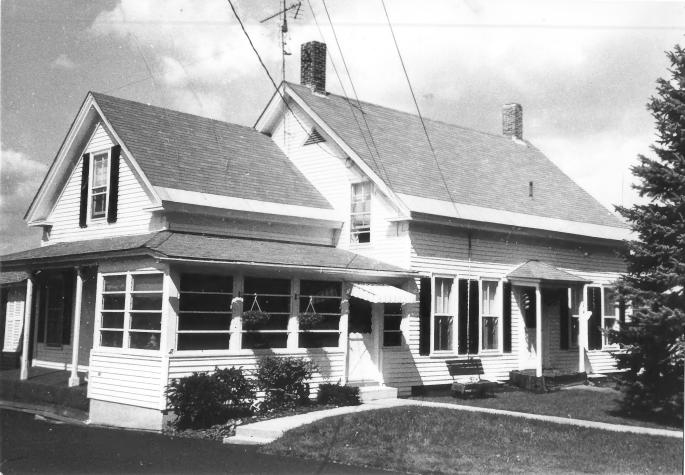

**Historic Name:** 

Description:

Common Name: Haverhill Corner

Haverhill Corner Historic District NR District:

Haverhill Corner Address:

City/Town/StateHaverhill, New Hampshire

Jonathan M. Rutstein Photographer:

North Country Council, Inc. Negative with:

View of southeast corner of Principal's Hosue (#3) across

from Route #10.

Photo Number 3 11/86 Photo Date: Photographer facing N NE E SE S SW W NW

Historic Name: