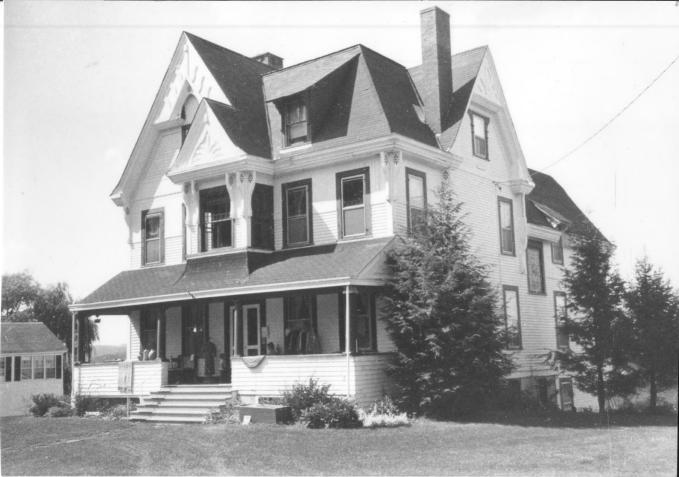

Historic Name:

Description:

Common Name: Haverhill Corner

NR District: Haverhill Corner Historic District

Address: Haverhill Corner City/Town/State:Haverhill, New Hampshire

Photographer: Jonathan M. Rutstein

Negative with: North Country Council, Inc.

View of southeast corner of Chapman house (#1) across from Route #10.

Photographer facing N NE E SE S SW W NW Photo Date: 11/86 Photo Number 1 of 61

Common Name: Haverhill Corner NR District: