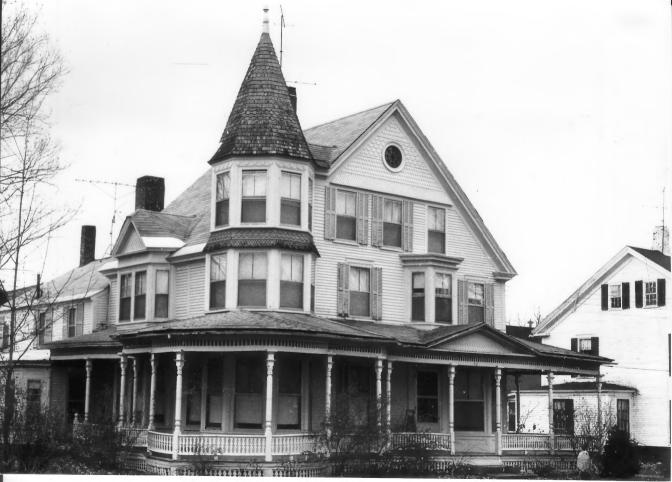

Historic Name:

Description:

Common Name: Haverhill Corner

NR District: Haverhill Corner Historic District

Address: Haverhill Corner City/Town/State:Haverhill, New Hampshire

Photographer: Jonathan M. Rutstein

Negative with: North Country Council, Inc.

View of southeast corner of Chapman house (#1) across from Route #10.

Photographer facing N NE E SE S SW W NW Photo Date: 11/86 Photo Number 1 of 61

Common Name: Haverhill Corner NR District: