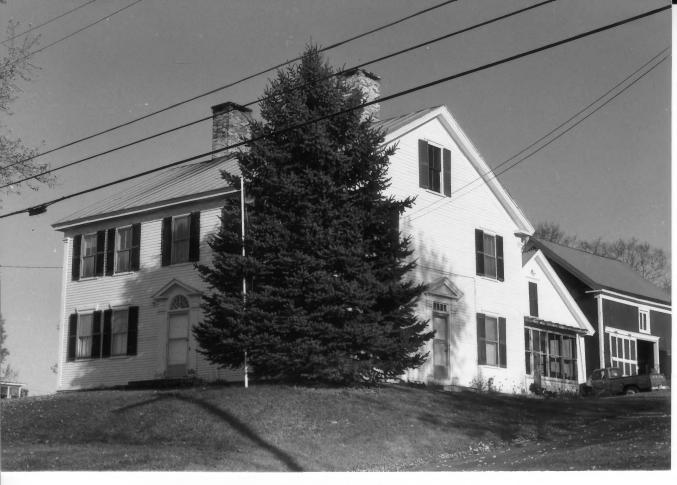

Address: Haverhill Corner

City/Town/State: Haverhill, New Hampshire

Photographer: Jonathan M. Rutstein

Negative with: North Country Council, Inc.

Description: (Streetscape) View of the southwest corner of Common looking across Route #10

including buildings from the left, the Brown residence (#31), Campbell residence

(#11) and Partlin residence (#12A)

Photographer facing N NE E SE S SW W NW Photo Date: 7/87 Photo Number 2 of 2