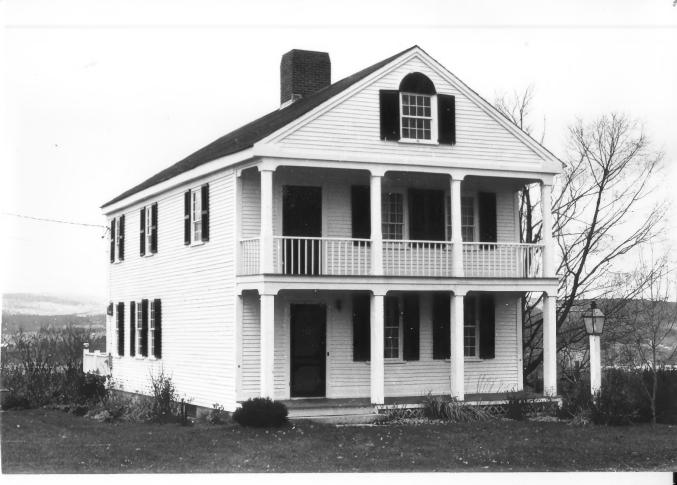

North Country Council, Inc. Negative with:

View of southeast corner of Principal's Hosue (#3) across

from Route #10.

Photo Number 3 11/86 Photo Date: Photographer facing N NE E SE S SW W NW

Historic Name: