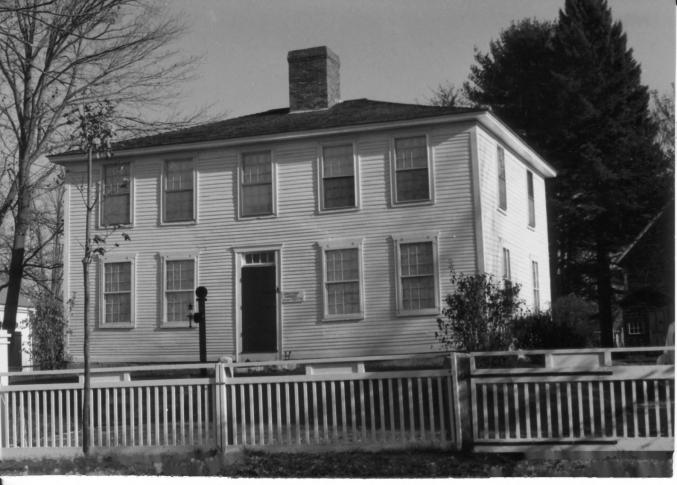

Negative with: North Country Council, Inc.

View of southeast corner of Chapman house (#1) across from Route #10.

Photographer facing N NE E SE S SW W NW Photo Date: 11/86 Photo Number 1 of 61

Common Name: Haverhill Corner NR District: