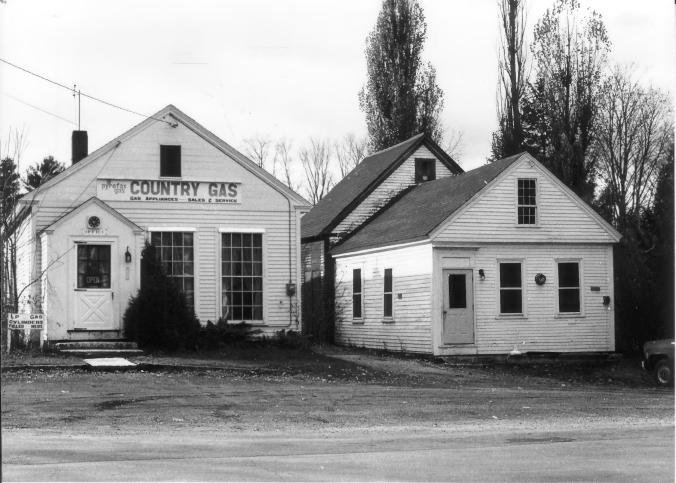

Historic Name:

Description:

Common Name: Haverhill Corner

NR District: Haverhill Corner Historic District

Address: Haverhill Corner City/Town/State:Haverhill, New Hampshire

Photographer: Jonathan M. Rutstein

Negative with: North Country Council, Inc.

View of southeast corner of Chapman house (#1) across from Route #10.

Photographer facing N NE E SE S SW W NW Photo Date: 11/86 Photo Number 1 of 61

Common Name: Haverhill Corner NR District:

Haverhill Corner Historic District

Address: Haverhill Corner City/Town/State: Haverhill, New Hampsnire Photographer: Jonathan M. Rutstein

Negative with:

North Country Council, Inc.

Description:

View of northeast corner of Russell House (#2) across from Route #10. Photographer facing N NE E SE S SW W NW Photo Date: 11/86 Photo Number 2