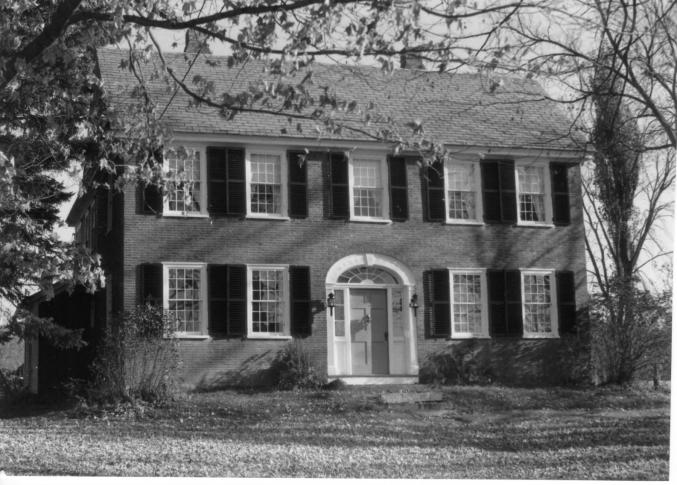

Negative with: North Country Council, Inc.

View of the north side of the Michael Carleton House (#45) taken

across from Court Street.

9/86 Photo Number 41 of 61 Photographer facing N NE E SE S SW W NW Photo Date: