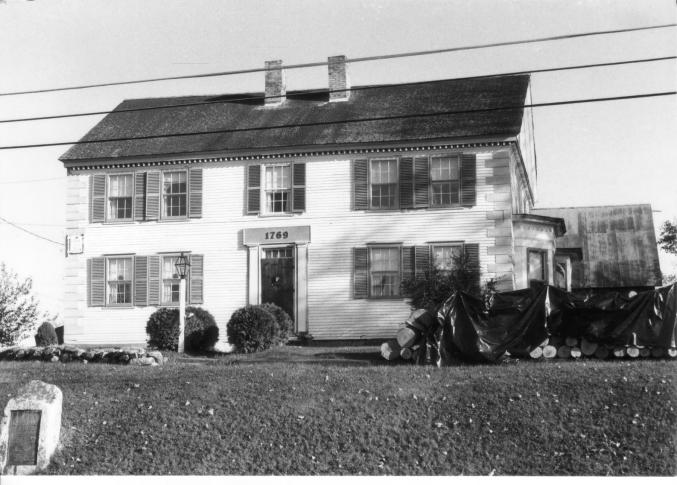

Photographer: Jonathan M. Rutstein

Negative with: North Country Council, Inc.

Description: View of the southwest side of the Randall House (#52) across

from Court Street.

Photographer facing N NE E SE S SW W NW Photo Date: 9/86 Photo Number 48 of 61