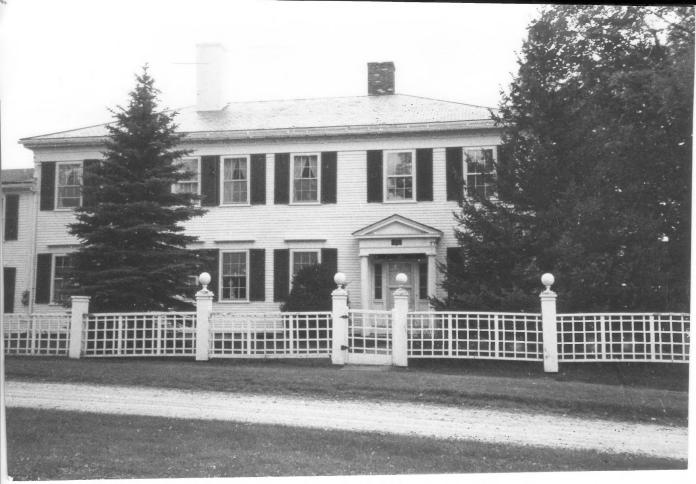

NR District: Haverhill Corner Historic District

Address: Haverhill Corner

City/Town/State: Haverhill, New Hampshire

Photographer: Jonathan M. Rutstein

Negative with: North Country Council, Inc.

eregative with.

View of southeast corner of Bean House (#5A) across from Route #10.

Photographer facing N NE E SE S SW W NW Photo Date: 11/86 Photo Number 5 of 61

**Historic Name:** 

NR District:

Photographer:

Common Name: Haverhill Corner