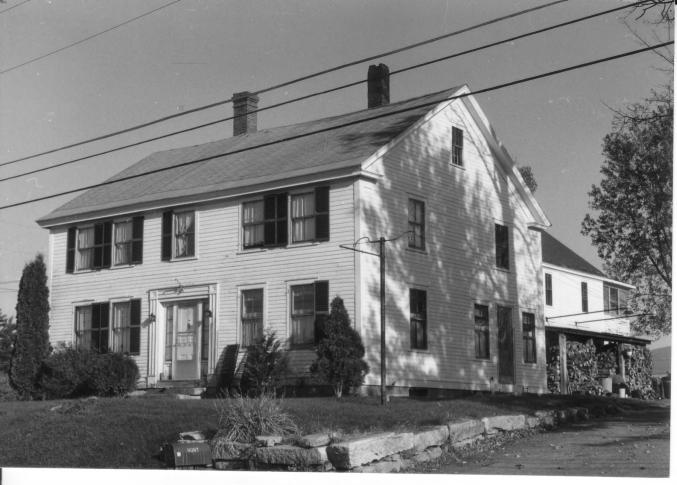

Historic Name:

Description:

Common Name: Haverhill Corner

NR District: Haverhill Corner Historic District

Address: Haverhill Corner City/Town/State:Haverhill, New Hampshire

Photographer: Jonathan M. Rutstein

Negative with: North Country Council, Inc.

View of southeast corner of Chapman house (#1) across from Route #10.

Photographer facing N NE E SE S SW W NW Photo Date: 11/86 Photo Number 1 of 61

Common Name: Haverhill Corner NR District: