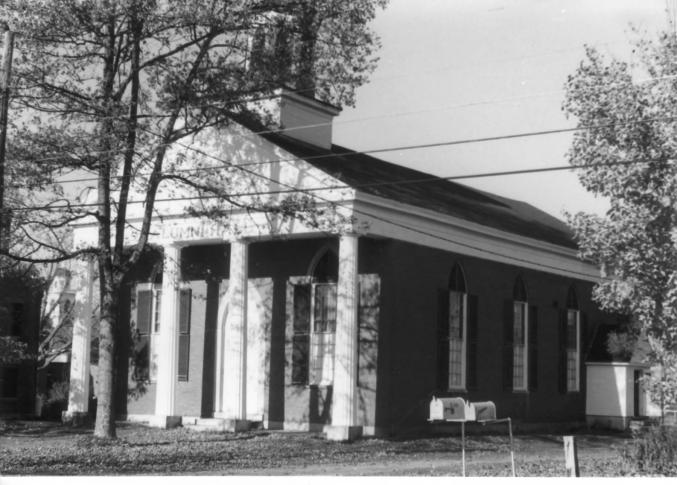

View of the southeast side of Alumni Hall (#53) across from Description:

Court Street.

Photo Number 49 of 61 11/86 Photographer facing N NE E SE S SW W NW Photo Date:

**Historic Name:** 

NR District:

Common Name: Haverhill Corner