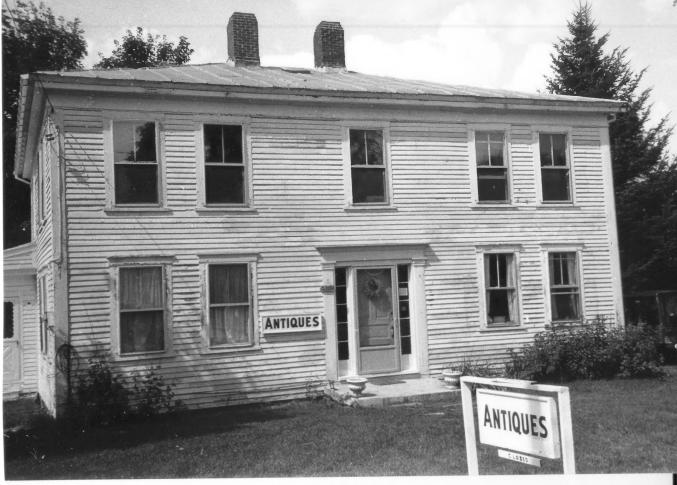

Description: View of southeast corner of Page House (#4) across from

Route #10.

Photographer facing N NE E SE S SW W NW Photo Date: 11/86 Photo Number 4 of 61

Historic Name:

Description:

Common Name: Haverhill Corner