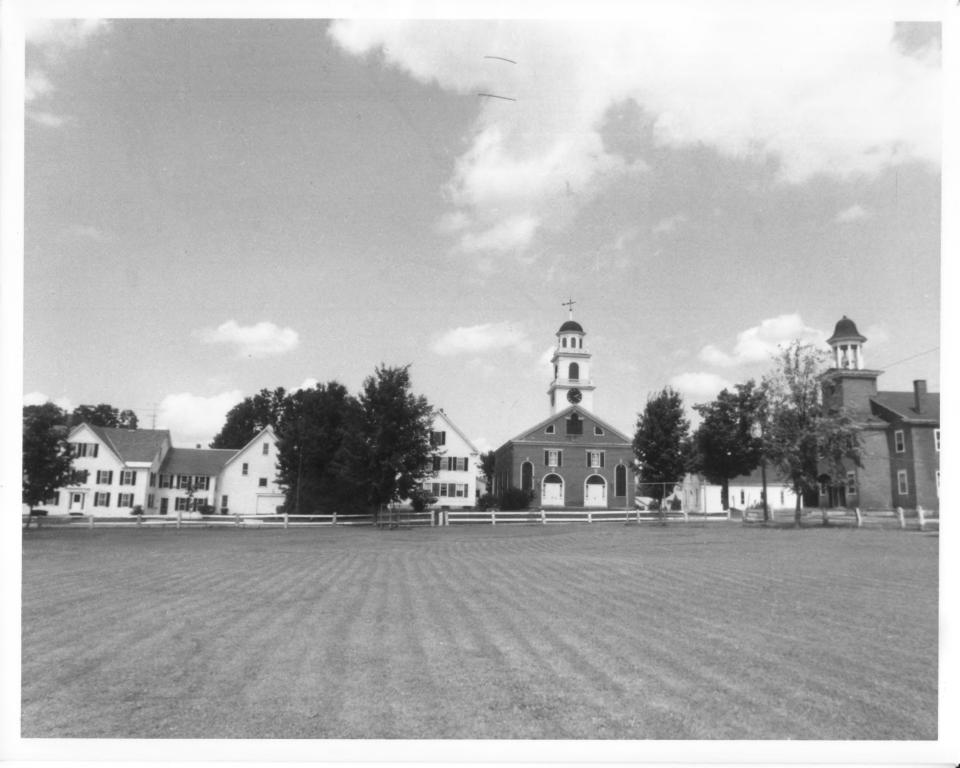

Historic Name:

Common Name: Haverhill Corner

NR District: Haverhill

Haverhill Corner Historic District

Address: City/Town/State:

Haverhill Corner Haverhill, NH

irobulyanda i liki H. Dauds a.

Photographer:

Jonathan M. Rutstein

Negative with:

North Country Council, Inc.

Description:

(Streetscape) View of the North Common only and buildings including from the

left the Brown residence (#60), Parish House (#59C), Congregational Church (#59A),

Parsonage (#59B) and Haverhill Academy Junior High School (#58B)

Photographer facing N NE E SE S SW W NW Photo Date: 7/87

Photo Number 1 of 2

Historic Name:

Common Name: Haverhill Corner

NR District: Haverhill Corner Historic District