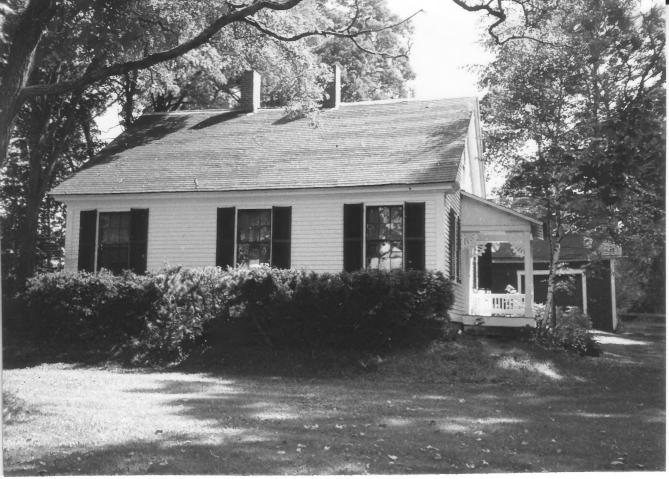

Negative with: North Country Council, Inc.

View of southeast corner of Chapman house (#1) across from Route #10.

Photographer facing N NE E SE S SW W NW Photo Date: 11/86 Photo Number 1 of 61

Common Name: Haverhill Corner NR District: