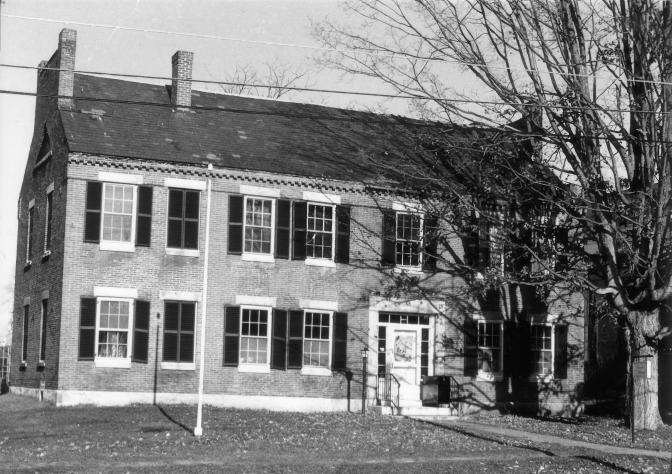

View of the north side of the Bartlett House (#40) taken across from Court Street.

Photographer facing N NE E SE S SW W NW Photo Date: 11/86 Photo Number 36 of 61

**Historic Name:** 

Description:

Common Name: Haverhill Corner