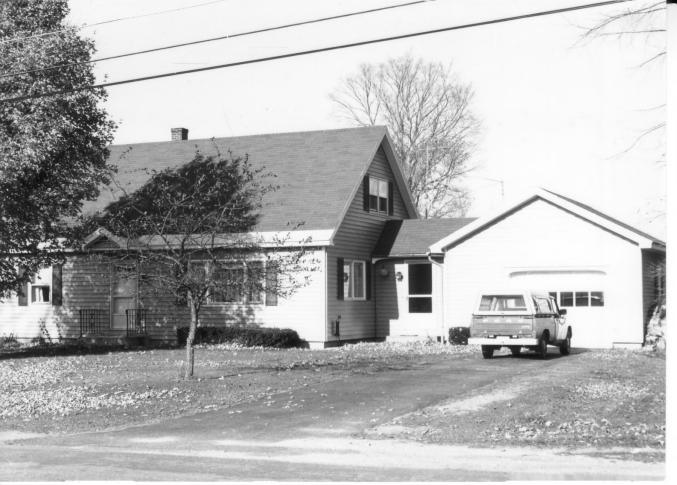

Historic Name: Common Name:

Haverhill Corner

NR District: Haverhill Corner Historic District

Address: Haverhill Corner

City/Town/State: Haverhill, New Hampshire

Photographer: Jonathan M. Rutstein

Negative with: North Country Council, Inc.

Description: View of the west side of the Mitchell House (#61A) across

from Route #10.

Photographer facing N NE E SE S SW W NW Photo Date: 11/86 Photo Number 59 of 61

Historic Name:

Common Name: Haverhill Corner