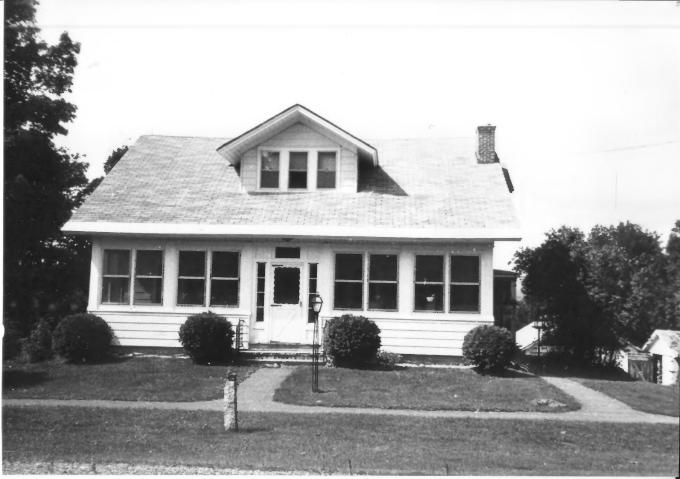

Negative with: North Country Council, Inc.

View of southeast corner of Chapman house (#1) across from Route #10.

Photographer facing N NE E SE S SW W NW Photo Date: 11/86 Photo Number 1 of 61

Common Name: Haverhill Corner NR District: