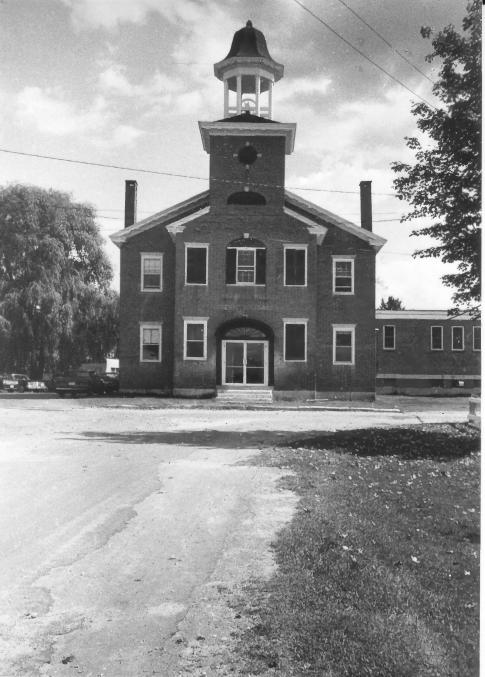

View of the southeast side of Alumni Hall (#53) across from Description:

Court Street.

Photo Number 49 of 61 11/86 Photographer facing N NE E SE S SW W NW Photo Date:

**Historic Name:** 

NR District:

Common Name: Haverhill Corner

Haverhill Corner Historic District

Address: Haverhill Corner

City/Town/State: Haverhill, New Hampshire

Photographer: Jonathan M. Rutstein

Negative with: North Country Council, Inc.

Description: View of the south side of the Haverhill Library (#54) across