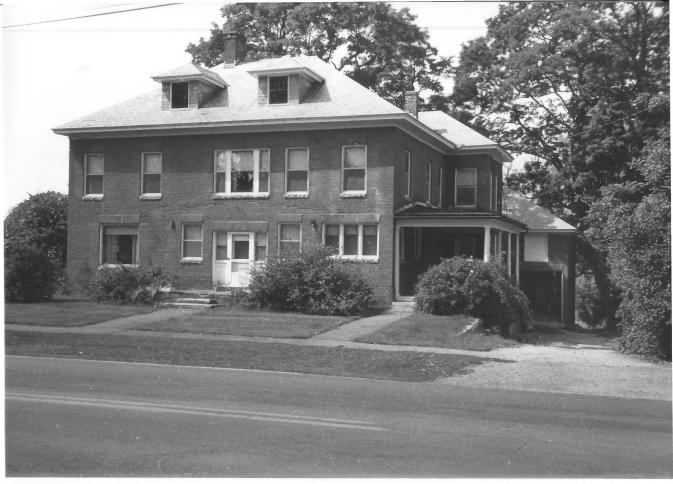

Haverhill Corner Historic District

Address: Haverhill Corner City/Town/State: Haverhill, New Hampsnire Photographer: Jonathan M. Rutstein

Negative with:

North Country Council, Inc.

Description:

View of northeast corner of Russell House (#2) across from Route #10. Photographer facing N NE E SE S SW W NW Photo Date: 11/86 Photo Number 2