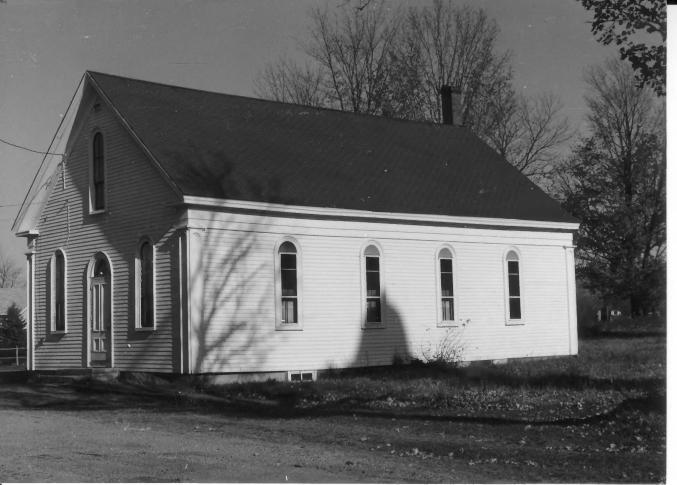

Haverhill Corner Historic District

Address:

City/Town/State: Haverhill, New Hampshire Photographer: Jonathan M. Rutstein

Haverhill Corner

Negative with:

North Country Council, Inc.

Description:

View of the west side of the Haverhill Academy Junior High School (#58B) across from the North Common and the Academy Annex (#58C)

as connected to the south side of the Academy Building.

Photographer facing N NE E SE S SW W NW Photo Date: Photo Number 54 of 61 9/86

Historic Name:

Common Name: Haverhill Corner

NR District: Haverhill Corner Historic District