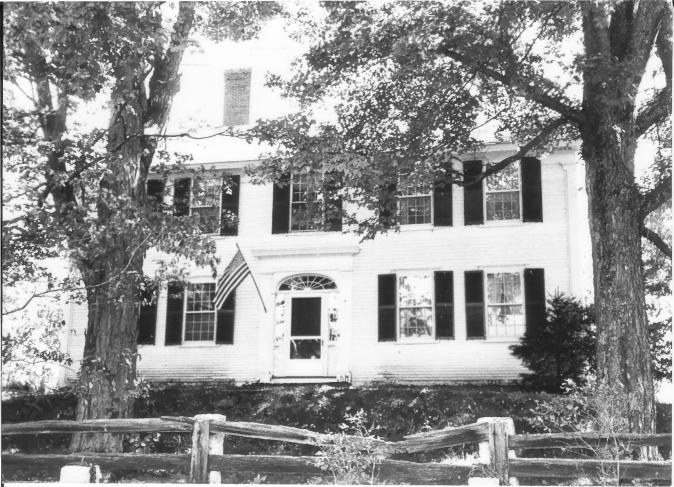

Common Name: Haverhill Corner

NR District: Haverhill Corner Historic District

Address: Haverhill Corner

City/Town/State: Haverhill, New Hampshire

Photographer: Jonathan M. Rutstein

Negative with: North Country Council, Inc.

Description: View of southeast corner of Page House (#4) across from

Route #10.

Photographer facing N NE E SE S SW W NW Photo Date: 11/86 Photo Number 4 of 61

Historic Name:

Description:

Common Name: Haverhill Corner