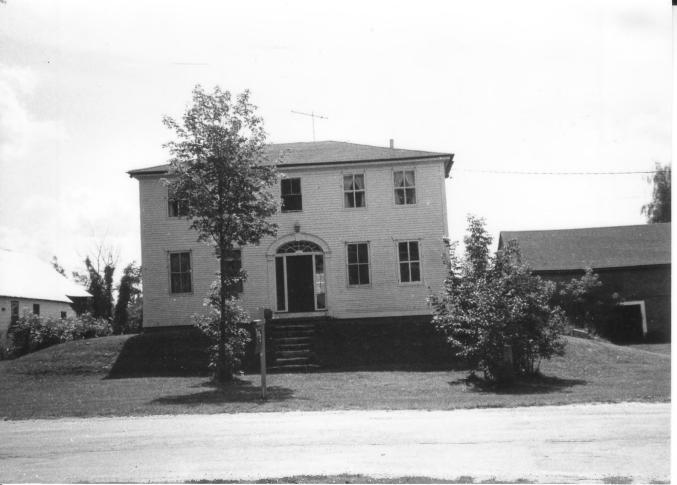

**Historic Name:** 

Description:

Common Name: Haverhill Corner

Haverhill Corner Historic District NR District:

Haverhill Corner Address:

City/Town/StateHaverhill, New Hampshire

Jonathan M. Rutstein Photographer:

North Country Council, Inc. Negative with:

View of southeast corner of Principal's Hosue (#3) across

from Route #10.

Photo Number 3 11/86 Photo Date: Photographer facing N NE E SE S SW W NW

Historic Name: