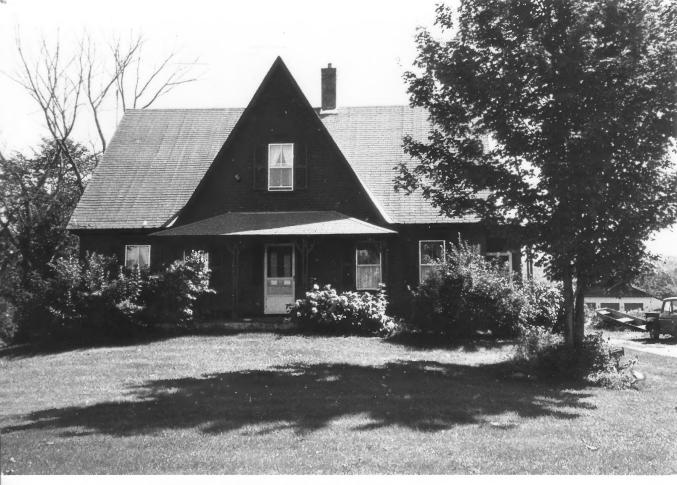

View of the north side of the Vernon Welsh House (#22A) taken from the north side of the property.

Photo Number 21 of 61 9/86 Photographer facing N NE E SE S SW W NW Photo Date:

Historic Name:

NR District: