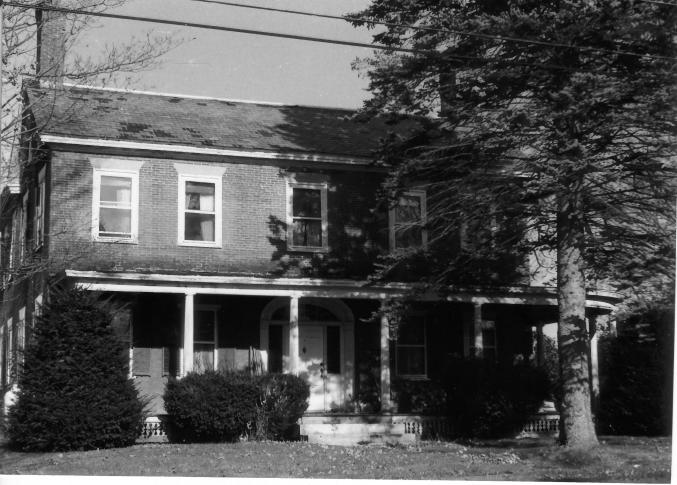

Negative with: North Country Council, Inc.

Note in Country Council, Inc.

View of the west side of the Haverhill Inn (#20) across from Route #10.

Photographer facing N NE E SE S SW W NW Photo Date: 9/86 Photo Number 19 of 61