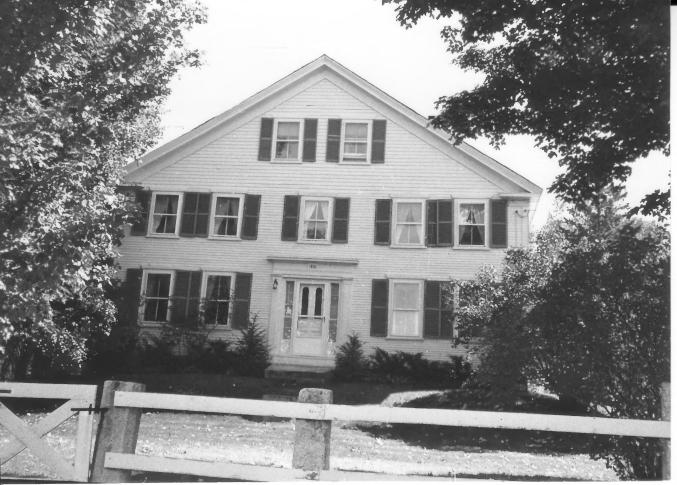

NR District: Haverhill Corner Historic District

Address: Haverhill Corner

City/Town/State: Haverhill, New Hampshire

Photographer: Jonathan M. Rutstein

Negative with: North Country Council, Inc.

eregative with.

View of southeast corner of Bean House (#5A) across from Route #10.

Photographer facing N NE E SE S SW W NW Photo Date: 11/86 Photo Number 5 of 61

**Historic Name:** 

NR District:

Photographer:

Common Name: Haverhill Corner