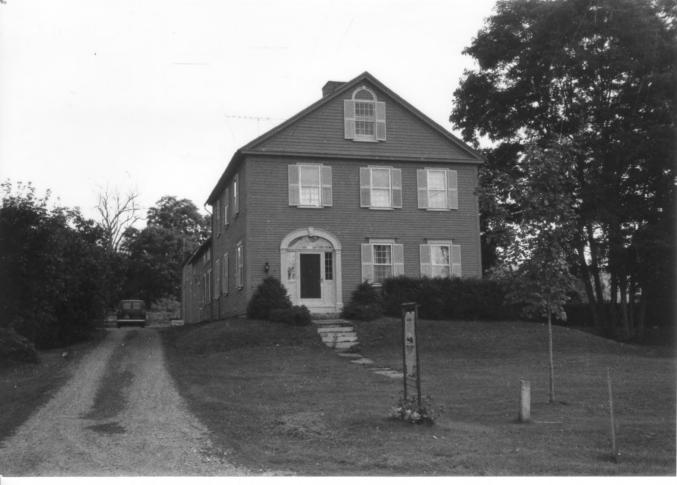

Haverhill Corner Historic District

Address: Haverhill Corner City/Town/State: Haverhill, New Hampsnire Photographer: Jonathan M. Rutstein

Negative with:

North Country Council, Inc.

Description:

View of northeast corner of Russell House (#2) across from Route #10. Photographer facing N NE E SE S SW W NW Photo Date: 11/86 Photo Number 2

**Historic Name:** 

Description:

Common Name: Haverhill Corner

Haverhill Corner Historic District NR District:

Haverhill Corner Address:

City/Town/StateHaverhill, New Hampshire

Jonathan M. Rutstein Photographer:

North Country Council, Inc. Negative with:

View of southeast corner of Principal's Hosue (#3) across

from Route #10.

Photo Number 3 11/86 Photo Date: Photographer facing N NE E SE S SW W NW

Historic Name: