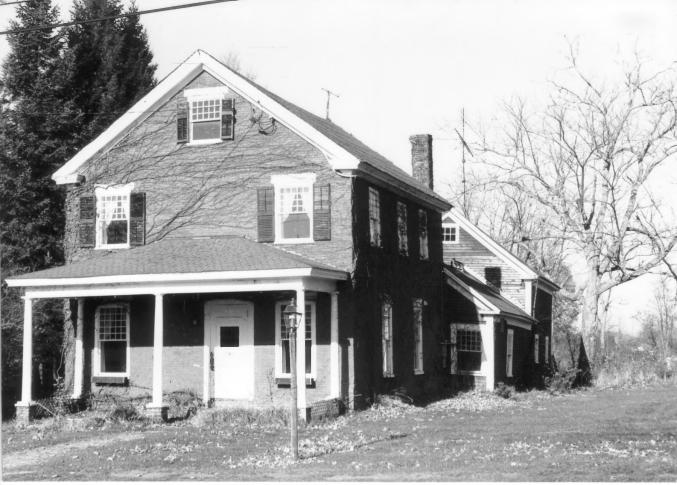

Description: View of the west side of the Mitchell House (#61A) across

from Route #10.

Photographer facing N NE E SE S SW W NW Photo Date: 11/86 Photo Number 59 of 61

Historic Name:

Common Name: Haverhill Corner