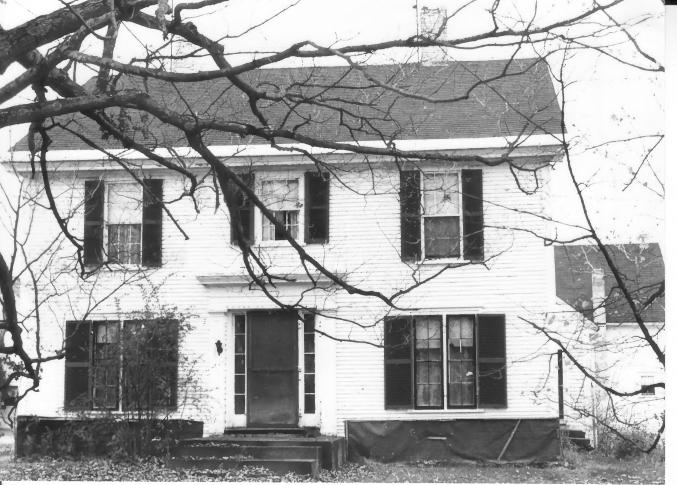

NR District: Haverhill Corner Historic District

Address: Haverhill Corner

City/Town/State: Haverhill, New Hampshire

Photographer: Jonathan M. Rutstein

Negative with: North Country Council, Inc.

eregative with.

View of southeast corner of Bean House (#5A) across from Route #10.

Photographer facing N NE E SE S SW W NW Photo Date: 11/86 Photo Number 5 of 61

**Historic Name:** 

NR District:

Photographer:

Common Name: Haverhill Corner