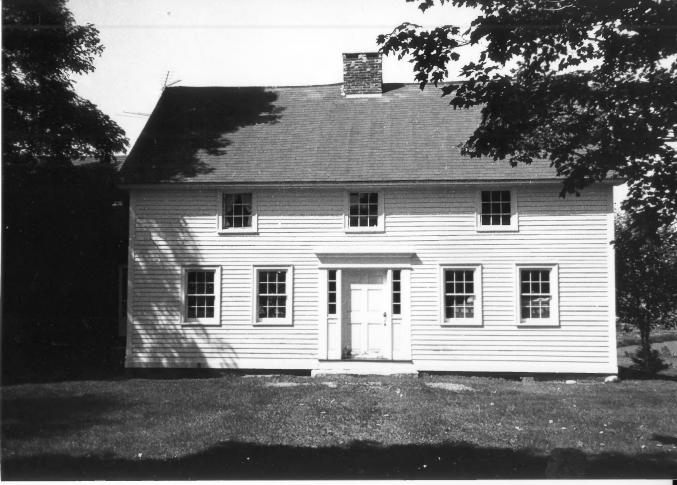

Common Name: Haverhill Corner

NR District: Haverhill Corner Historic District

Address: Haverhill Corner

City/Town/State: Haverhill, New Hampshire

Photographer: Jonathan M. Rutstein

Negative with: North Country Council, Inc.

Description: View of southeast corner of Page House (#4) across from

Route #10.

Photographer facing N NE E SE S SW W NW Photo Date: 11/86 Photo Number 4 of 61

Historic Name:

Description:

Common Name: Haverhill Corner