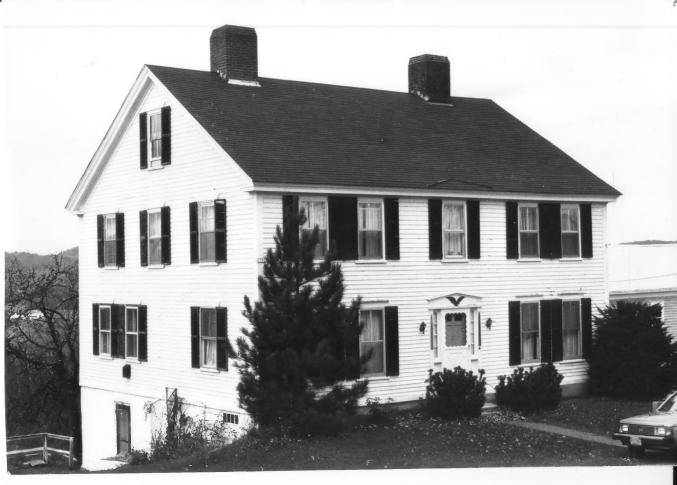

Haverhill Corner Historic District

Address: Haverhill Corner City/Town/State: Haverhill, New Hampsnire Photographer: Jonathan M. Rutstein

Negative with:

North Country Council, Inc.

Description:

View of northeast corner of Russell House (#2) across from Route #10. Photographer facing N NE E SE S SW W NW Photo Date: 11/86 Photo Number 2