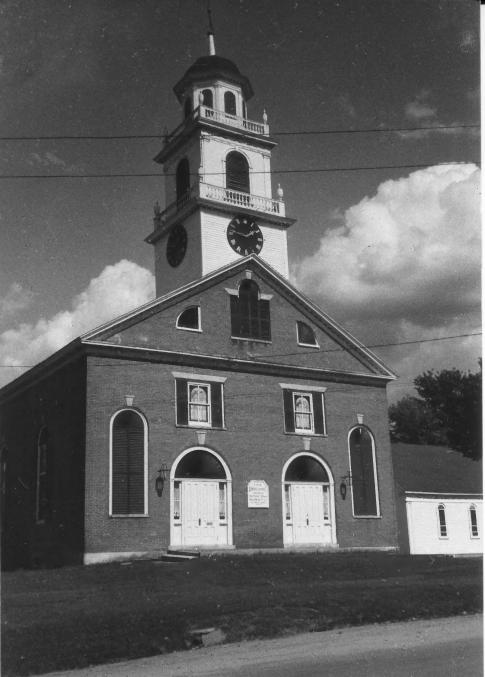

Address: Haverhill Corner City/Town/State: Haverhill, New Hampshire

Photographer: Jonathan M. Rutstein

Negative with: North Country Council, Inc.

Description: View of the southwest side of the Congregational Church (#59A)

across from the North Common.

Photographer facing N NE E SE S SW W NW Photo Date: 9/86 Photo Number 55 of 61

Historic Name:

NR District:

Common Name: Haverhill Corner

Haverhill Corner Historic District

Address: Haverhill Corner