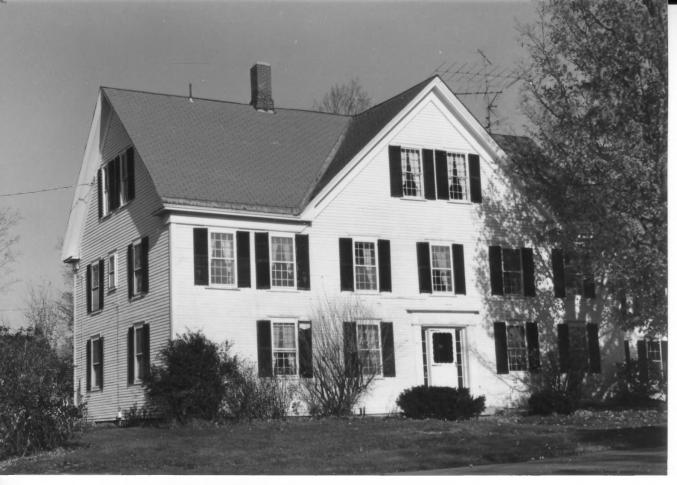

Negative with: North Country Council, Inc.

View of the north side of the Brown House (#31) taken across from Description:

the South Common.

Photographer facing N NE E SE S SW W NW Photo Date: 9/86 Photo Number 28 of 61