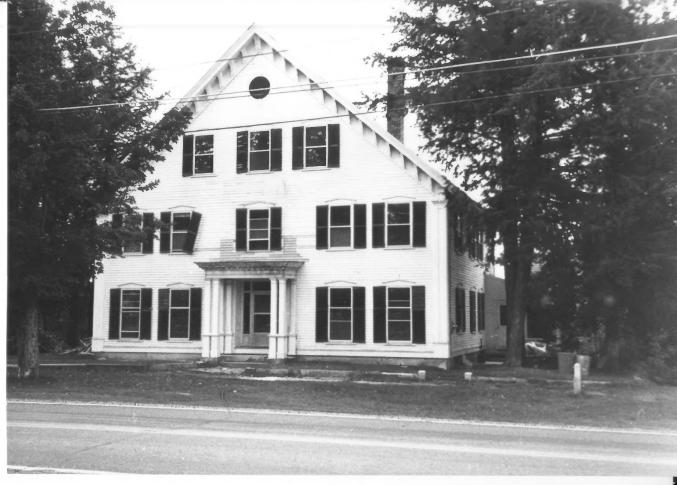

Common Name: Haverhill Corner

NR District: Haverhill Corner Historic District

Address: Haverhill Corner

City/Town/State: Haverhill, New Hampshire

Photographer: Jonathan M. Rutstein

Negative with: North Country Council, Inc.

Description: View of southeast corner of Page House (#4) across from

Route #10.

Photographer facing N NE E SE S SW W NW Photo Date: 11/86 Photo Number 4 of 61

Historic Name:

Description:

Common Name: Haverhill Corner