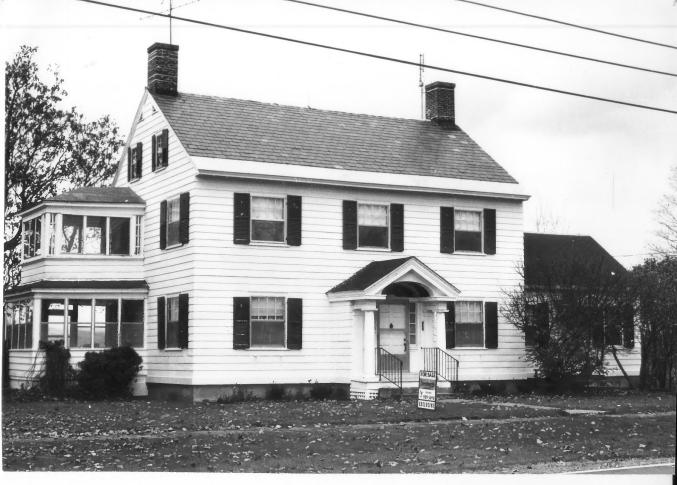

Haverhill Corner Historic District

Address: Haverhill Corner City/Town/State: Haverhill, New Hampsnire Photographer: Jonathan M. Rutstein

Negative with:

North Country Council, Inc.

Description:

View of northeast corner of Russell House (#2) across from Route #10. Photographer facing N NE E SE S SW W NW Photo Date: 11/86 Photo Number 2

**Historic Name:** 

Description:

Common Name: Haverhill Corner

Haverhill Corner Historic District NR District:

Haverhill Corner Address:

City/Town/StateHaverhill, New Hampshire

Jonathan M. Rutstein Photographer:

North Country Council, Inc. Negative with:

View of southeast corner of Principal's Hosue (#3) across

from Route #10.

Photo Number 3 11/86 Photo Date: Photographer facing N NE E SE S SW W NW

Historic Name: