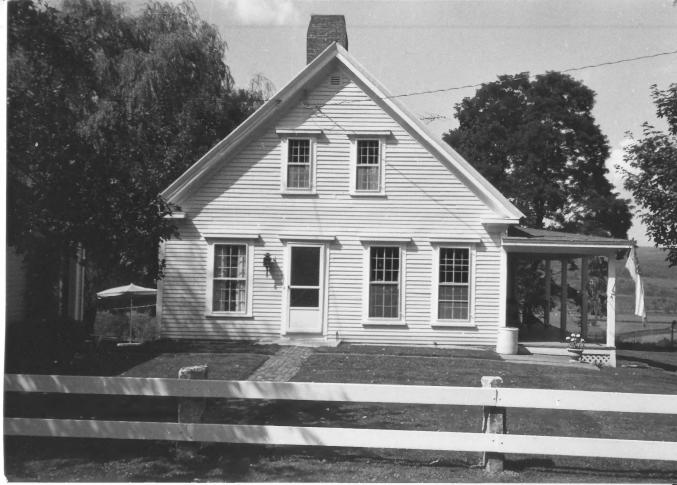

Haverhill Corner Historic District

Address: Haverhill Corner City/Town/State: Haverhill, New Hampsnire Photographer: Jonathan M. Rutstein

Negative with:

North Country Council, Inc.

Description:

View of northeast corner of Russell House (#2) across from Route #10. Photographer facing N NE E SE S SW W NW Photo Date: 11/86 Photo Number 2

**Historic Name:** 

Description:

Common Name: Haverhill Corner

Haverhill Corner Historic District NR District:

Haverhill Corner Address:

City/Town/StateHaverhill, New Hampshire

Jonathan M. Rutstein Photographer:

North Country Council, Inc. Negative with:

View of southeast corner of Principal's Hosue (#3) across

from Route #10.

Photo Number 3 11/86 Photo Date: Photographer facing N NE E SE S SW W NW

Historic Name: