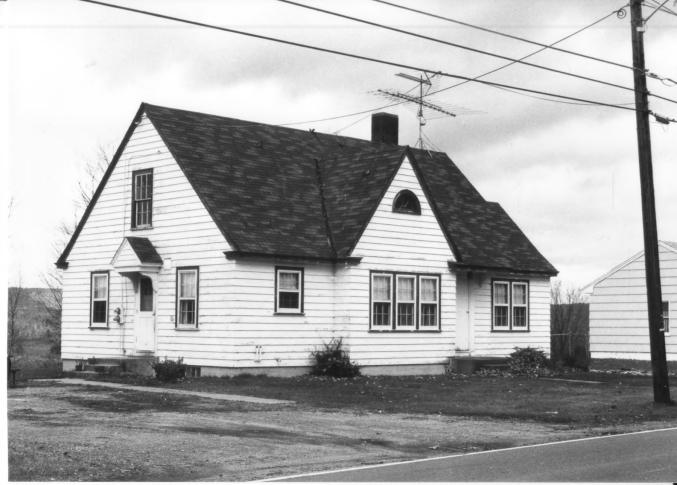

Historic Name:

Description:

Common Name: Haverhill Corner

NR District: Haverhill Corner Historic District

Address: Haverhill Corner City/Town/State:Haverhill, New Hampshire

Photographer: Jonathan M. Rutstein

Negative with: North Country Council, Inc.

View of southeast corner of Chapman house (#1) across from Route #10.

Photographer facing N NE E SE S SW W NW Photo Date: 11/86 Photo Number 1 of 61

Common Name: Haverhill Corner NR District: