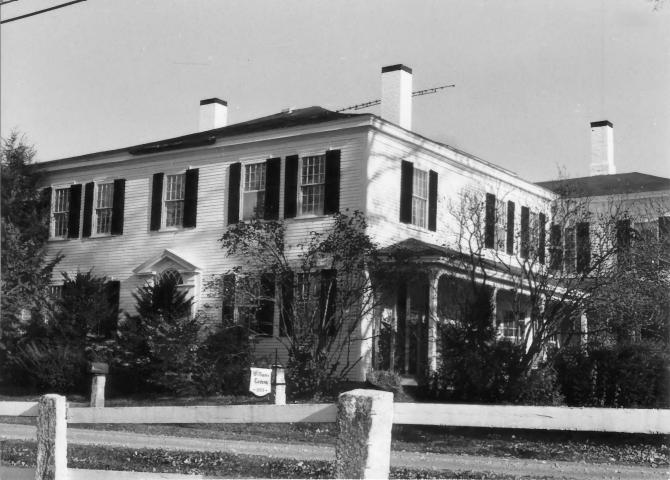

View of southeast corner of Bean House (#5A) across from Route #10.

Photographer facing N NE E SE S SW W NW Photo Date: 11/86 Photo Number 5 of 61

**Historic Name:** 

NR District:

Photographer:

Common Name: Haverhill Corner

Haverhill Corner Historic District

Address: Haverhill Corner

City/Town/State: Haverhill, New Hampshire

Negative with: North Country Council, Inc.

Jonathan M. Rutstein

Description: View of Mildred Page House (#6A) across from