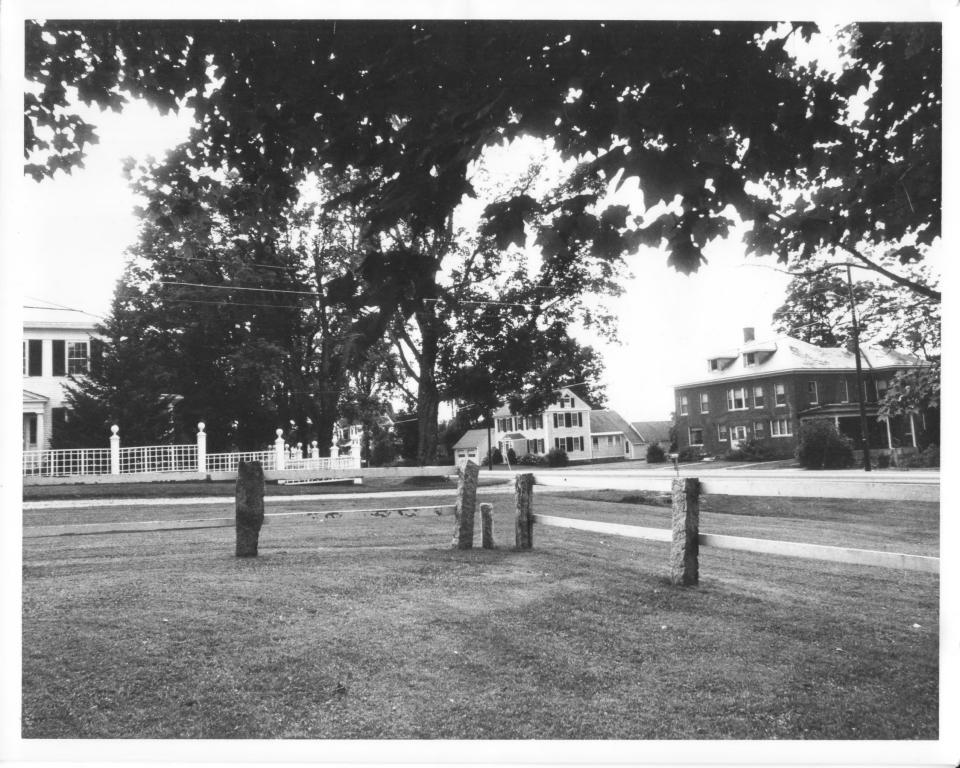

Address: Haverhill Corner

City/Town/State: Haverhill, New Hampshire

Photographer: Jonathan M. Rutstein

Negative with: North Country Council, Inc.

Description: (Streetscape) View of the southwest corner of Common looking across Route #10

including buildings from the left, the Brown residence (#31), Campbell residence

(#11) and Partlin residence (#12A)

Photographer facing N NE E SE S SW W NW Photo Date: 7/87 Photo Number 2 of 2