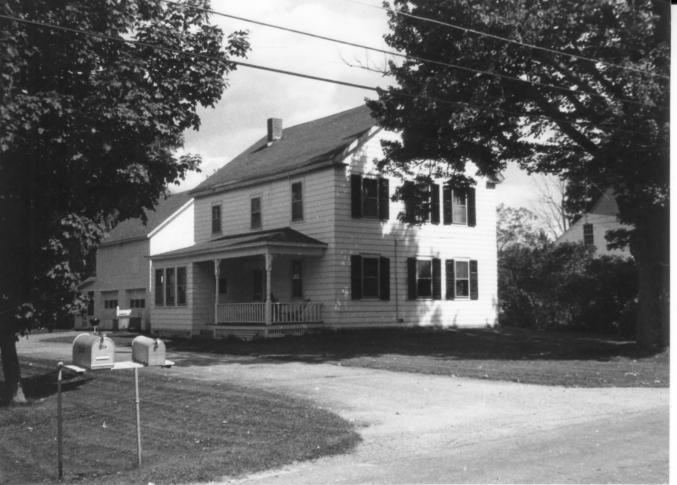

Negative with: North Country Council, Inc.

View of the north side of the Brown House (#31) taken across from Description:

the South Common.

Photographer facing N NE E SE S SW W NW Photo Date: 9/86 Photo Number 28 of 61