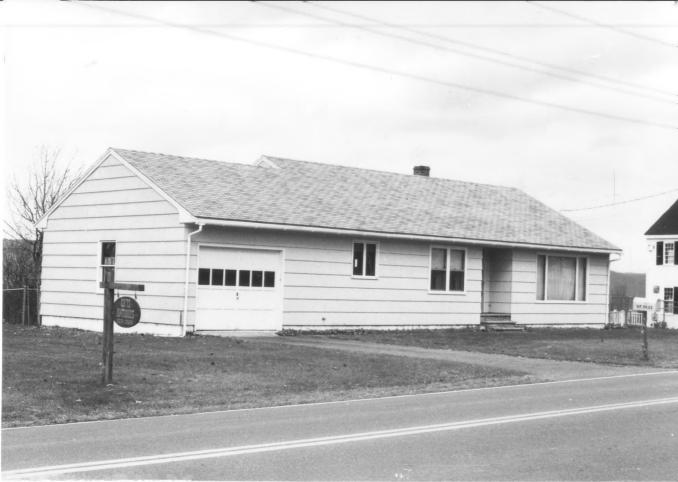

Description: View of southeast corner of Page House (#4) across from

Route #10.

Photographer facing N NE E SE S SW W NW Photo Date: 11/86 Photo Number 4 of 61

Historic Name:

Description:

Common Name: Haverhill Corner