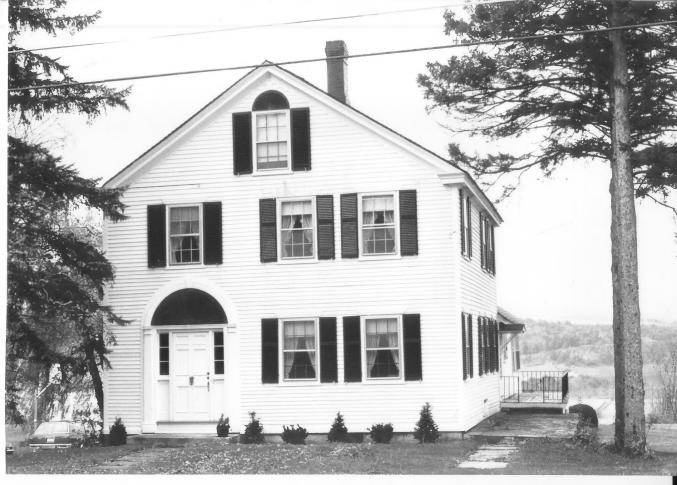

Haverhill Corner Historic District

Address: Haverhill Corner City/Town/State: Haverhill, New Hampsnire Photographer: Jonathan M. Rutstein

Negative with:

North Country Council, Inc.

Description:

View of northeast corner of Russell House (#2) across from Route #10. Photographer facing N NE E SE S SW W NW Photo Date: 11/86 Photo Number 2