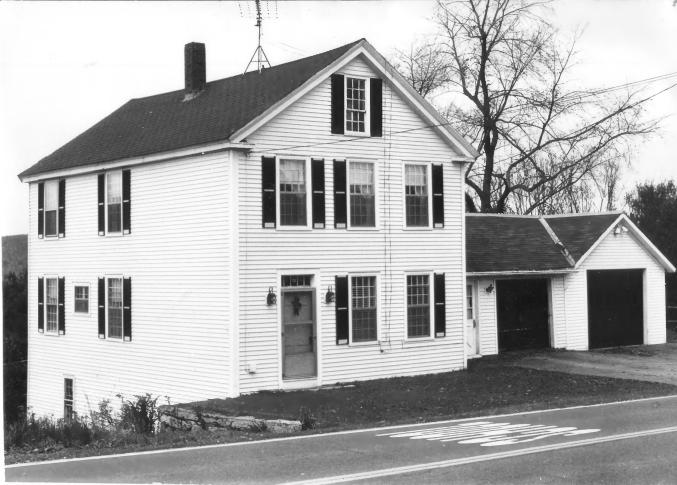

Negative with: North Country Council, Inc.

View of southeast corner of Chapman house (#1) across from Route #10.

Photographer facing N NE E SE S SW W NW Photo Date: 11/86 Photo Number 1 of 61

Common Name: Haverhill Corner NR District: