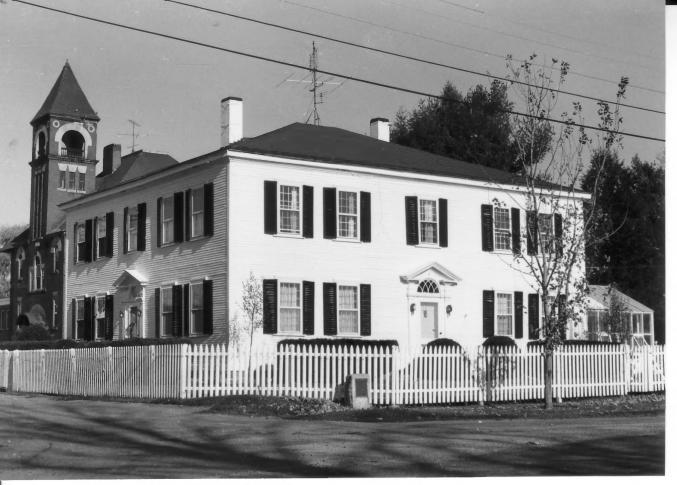

Negative with: North Country Council, Inc.

View of the north side of the Brown House (#31) taken across from Description:

the South Common.

Photographer facing N NE E SE S SW W NW Photo Date: 9/86 Photo Number 28 of 61