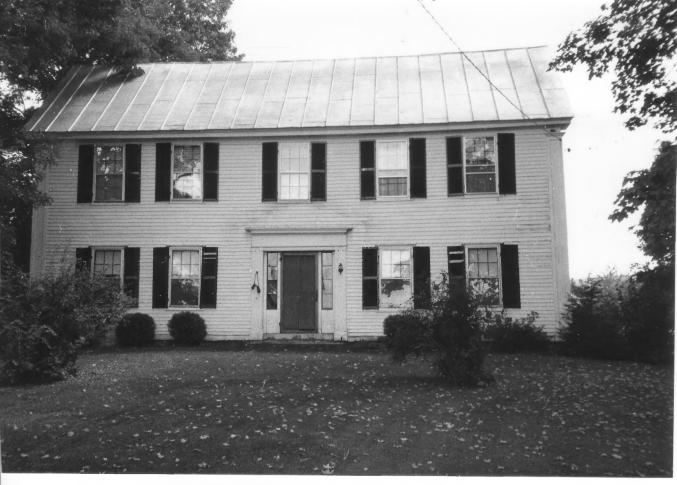

Historic Name:

Description:

Common Name: Haverhill Corner

NR District: Haverhill Corner Historic District

Address: Haverhill Corner City/Town/State:Haverhill, New Hampshire

Photographer: Jonathan M. Rutstein

Negative with: North Country Council, Inc.

View of southeast corner of Chapman house (#1) across from Route #10.

Photographer facing N NE E SE S SW W NW Photo Date: 11/86 Photo Number 1 of 61

Common Name: Haverhill Corner NR District: