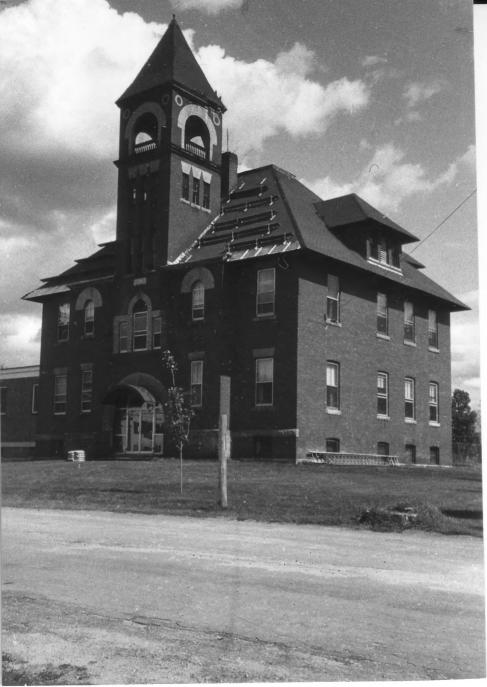

Haverhill Corner Historic District

Address:

City/Town/State: Haverhill, New Hampshire Photographer: Jonathan M. Rutstein

Haverhill Corner

Negative with:

North Country Council, Inc.

Description:

View of the west side of the Haverhill Academy Junior High School (#58B) across from the North Common and the Academy Annex (#58C)

as connected to the south side of the Academy Building.

Photographer facing N NE E SE S SW W NW Photo Date: Photo Number 54 of 61 9/86

Historic Name:

Common Name: Haverhill Corner

NR District: Haverhill Corner Historic District