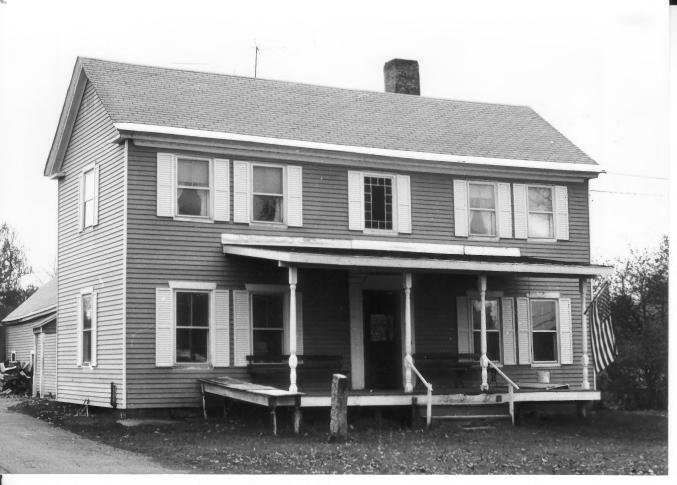

Haverhill Corner Historic District

Address: Haverhill Corner City/Town/State: Haverhill, New Hampsnire Photographer: Jonathan M. Rutstein

Negative with:

North Country Council, Inc.

Description:

View of northeast corner of Russell House (#2) across from Route #10. Photographer facing N NE E SE S SW W NW Photo Date: 11/86 Photo Number 2