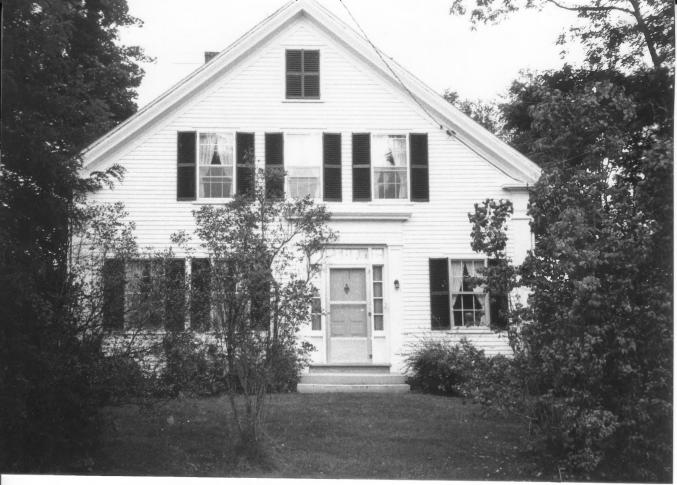

Haverhill Corner Historic District

Address: Haverhill Corner City/Town/State: Haverhill, New Hampsnire Photographer: Jonathan M. Rutstein

Negative with:

North Country Council, Inc.

Description:

View of northeast corner of Russell House (#2) across from Route #10. Photographer facing N NE E SE S SW W NW Photo Date: 11/86 Photo Number 2

**Historic Name:** 

Description:

Common Name: Haverhill Corner

Haverhill Corner Historic District NR District:

Haverhill Corner Address:

City/Town/StateHaverhill, New Hampshire

Jonathan M. Rutstein Photographer:

North Country Council, Inc. Negative with:

View of southeast corner of Principal's Hosue (#3) across

from Route #10.

Photo Number 3 11/86 Photo Date: Photographer facing N NE E SE S SW W NW

Historic Name: