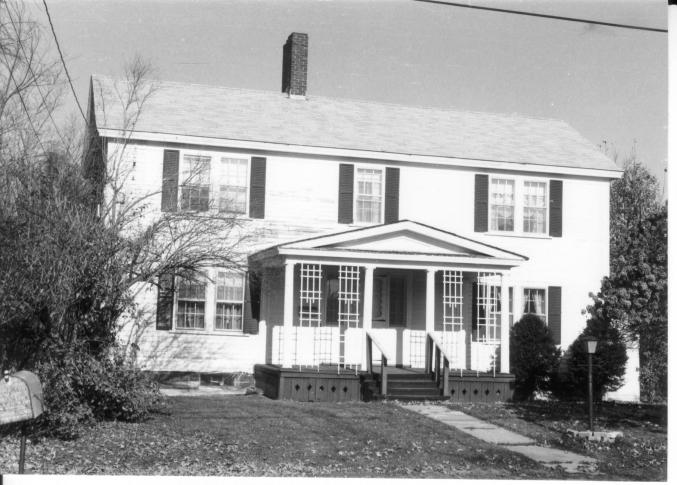

NR District: Haverhill Corner Historic District

Address: Haverhill Corner

City/Town/State: Haverhill, New Hampshire

Photographer: Jonathan M. Rutstein

Negative with: North Country Council, Inc.

eregative with.

View of southeast corner of Bean House (#5A) across from Route #10.

Photographer facing N NE E SE S SW W NW Photo Date: 11/86 Photo Number 5 of 61

**Historic Name:** 

NR District:

Photographer:

Common Name: Haverhill Corner