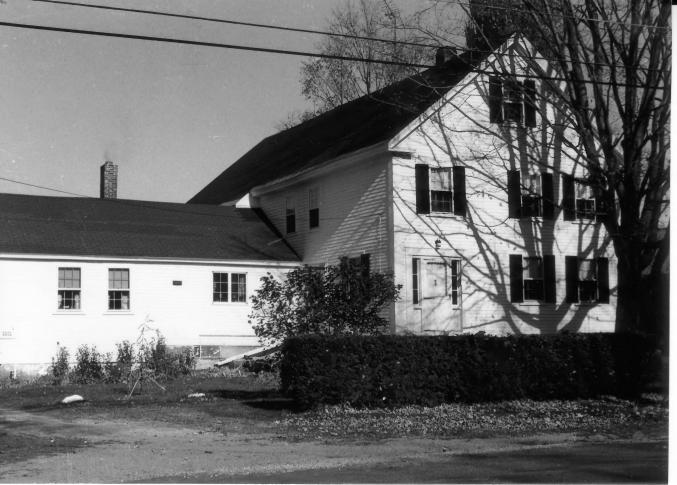

View of the west side of the Bruckner House (#29) across from Description:

Route #10.

9/86 Photo Number 26 of 61 **Photo Date:** Photographer facing N NE E SE S SW W NW

Historic Name:

Common Name: Haverhill Corner

NR District: Haverhill Corner Historic District

Address: Haverhill Corner

City/Town/State: Haverhill, New Hampshire

Photographer: Jonathan M. Rutstein

Negative with: North Country Council, Inc.

Description: View of the west side of the Whitney House (#30A) taken from