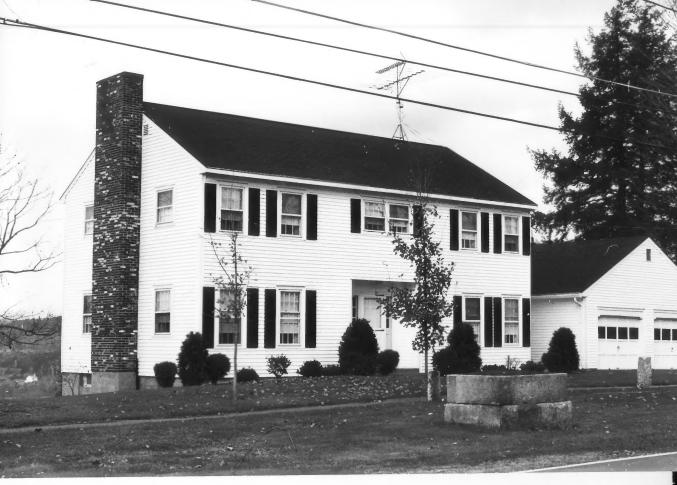

NR District: Haverhill Corner Historic District

Address: Haverhill Corner

City/Town/State: Haverhill, New Hampshire

Photographer: Jonathan M. Rutstein

Negative with: North Country Council, Inc.

eregative with.

View of southeast corner of Bean House (#5A) across from Route #10.

Photographer facing N NE E SE S SW W NW Photo Date: 11/86 Photo Number 5 of 61

**Historic Name:** 

NR District:

Photographer:

Common Name: Haverhill Corner