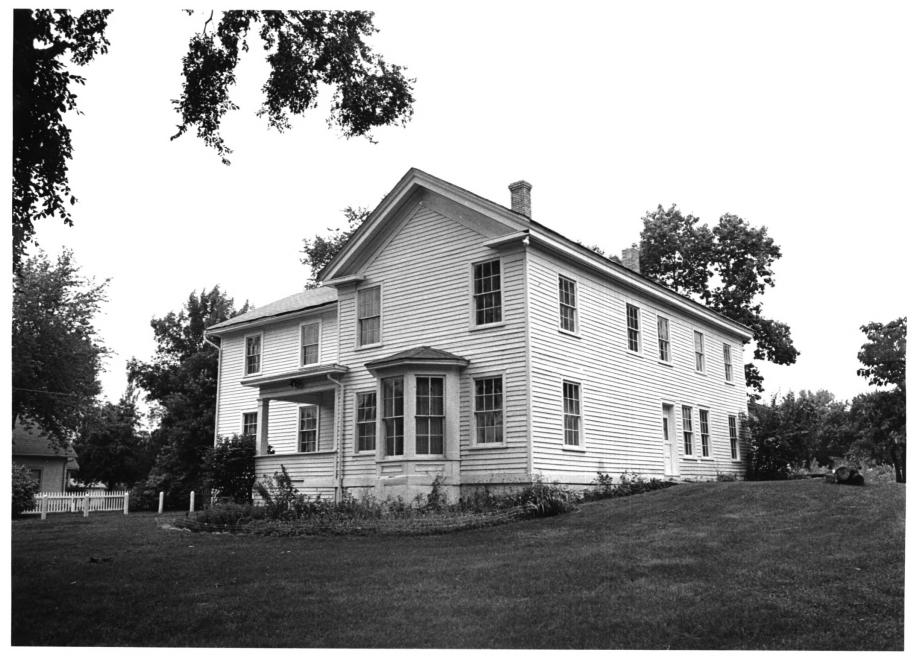

Locke House, Cassus m. 6666 East River Road, Fridley, Minn. Charles W. Nelson OCT 20 1976 Minnesota Historical Society, 690 Cedar Street, St. Paul, Minn. 55101 View: North and East (front) sides 4/01628 30/3 TED 12 1976