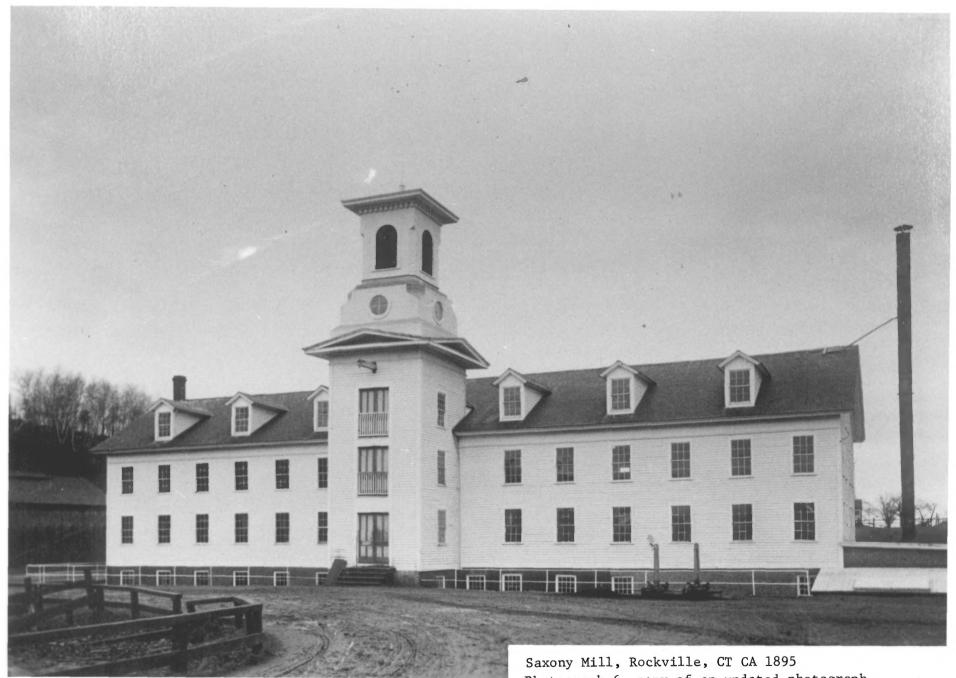

Photograph 6, copy of an undated photograph
Vernon Historical Society Collections
Neg. on file: Vernon Historical Society, Vernon CT

Photograph 8, S. A. Abbott, 3/82 Neg. on file: Conn. Hist. Comm., Hartford, CT