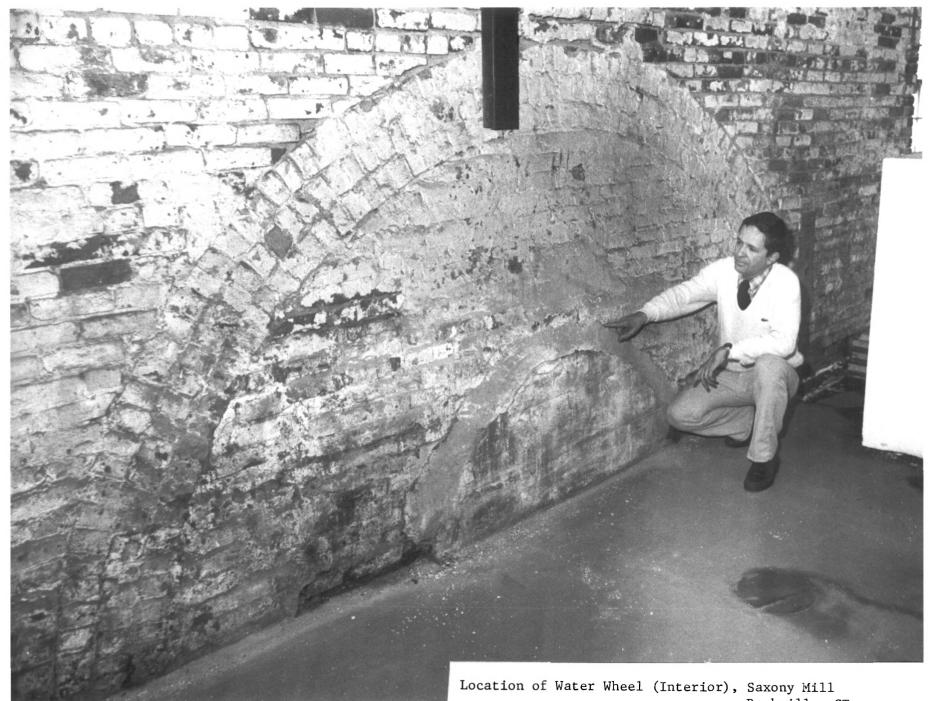

Rockville, CT
Photograph 9, J. G. Saternis, Rockville, CT, 11/81
Neg. on file: J. G. Saternis, Photographer, Rockville, CT

Photograph 10, J. G. Saternis, 11/81
Neg. on file: J. G. Saternis, Photographer, Rockville, CT