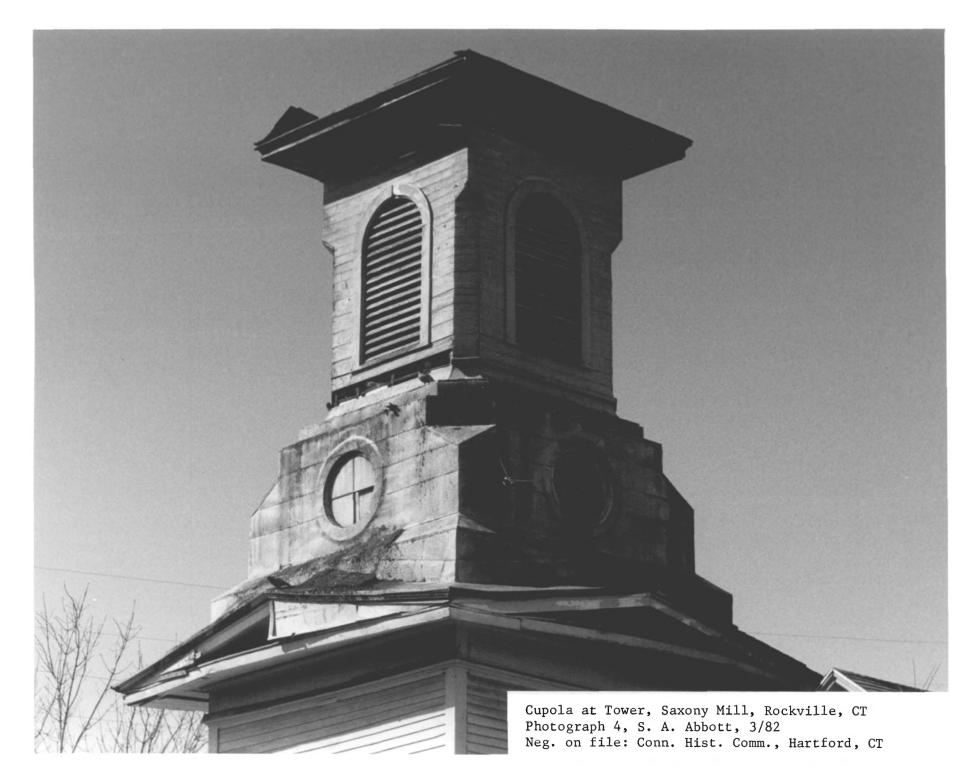

Abandoned Tailrace, Saxony Mill, Rockville, CT Photograph 1, S. A. Abbott, 3/82 Negative on file: Conn. Historical Comm. Hartford, CT





Typical Dormer, Saxony Mill, Rockville, CT Photograph 3, S. A. Abbott, 3/82 Negative on file: Conn. Historical Comm. Hartford, CT







Photograph 6, copy of an undated photograph
Vernon Historical Society Collections
Neg. on file: Vernon Historical Society, Vernon CT





Photograph 8, S. A. Abbott, 3/82 Neg. on file: Conn. Hist. Comm., Hartford, CT



Rockville, CT
Photograph 9, J. G. Saternis, Rockville, CT, 11/81
Neg. on file: J. G. Saternis, Photographer, Rockville, CT



Photograph 10, J. G. Saternis, 11/81
Neg. on file: J. G. Saternis, Photographer, Rockville, CT







Rockville, CT
Photograph 13, S. A. Abbott, 3/82
Neg. on file: Conn. Historical Comm., Hartford, CT





Photograph 15, S. A. Abbott, 3/82 Neg. on file: Conn. Historical Comm., Hartford, CT





Photograph 17, J. G. Saternis, 9/16/83

Neg. on file: J. G. Saternis, Photographer,

Rockville, CT