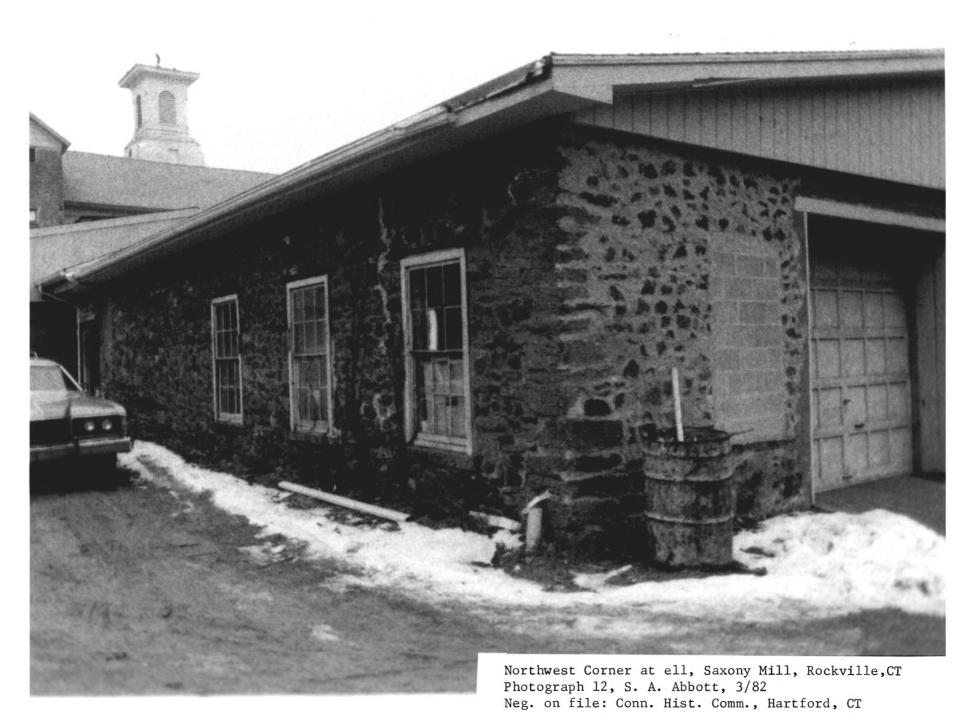

Rockville, CT
Photograph 13, S. A. Abbott, 3/82
Neg. on file: Conn. Historical Comm., Hartford, CT

Photograph 15, S. A. Abbott, 3/82 Neg. on file: Conn. Historical Comm., Hartford, CT

Photograph 17, J. G. Saternis, 9/16/83