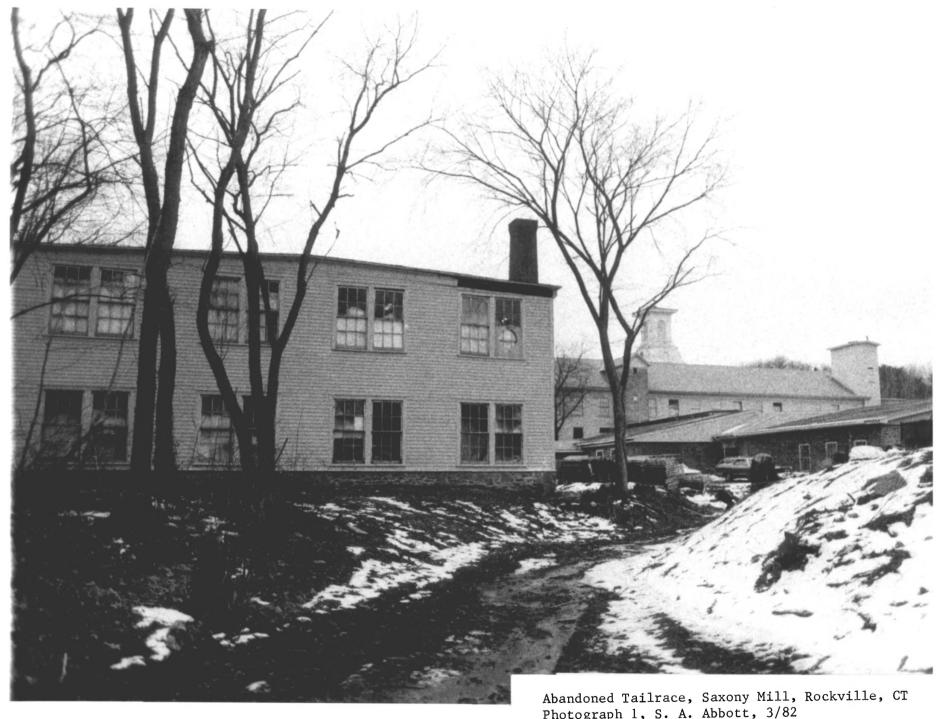

Abandoned Tailrace, Saxony Mill, Rockville, CT Photograph 1, S. A. Abbott, 3/82 Negative on file: Conn. Historical Comm. Hartford, CT

Typical Dormer, Saxony Mill, Rockville, CT Photograph 3, S. A. Abbott, 3/82 Negative on file: Conn. Historical Comm. Hartford, CT