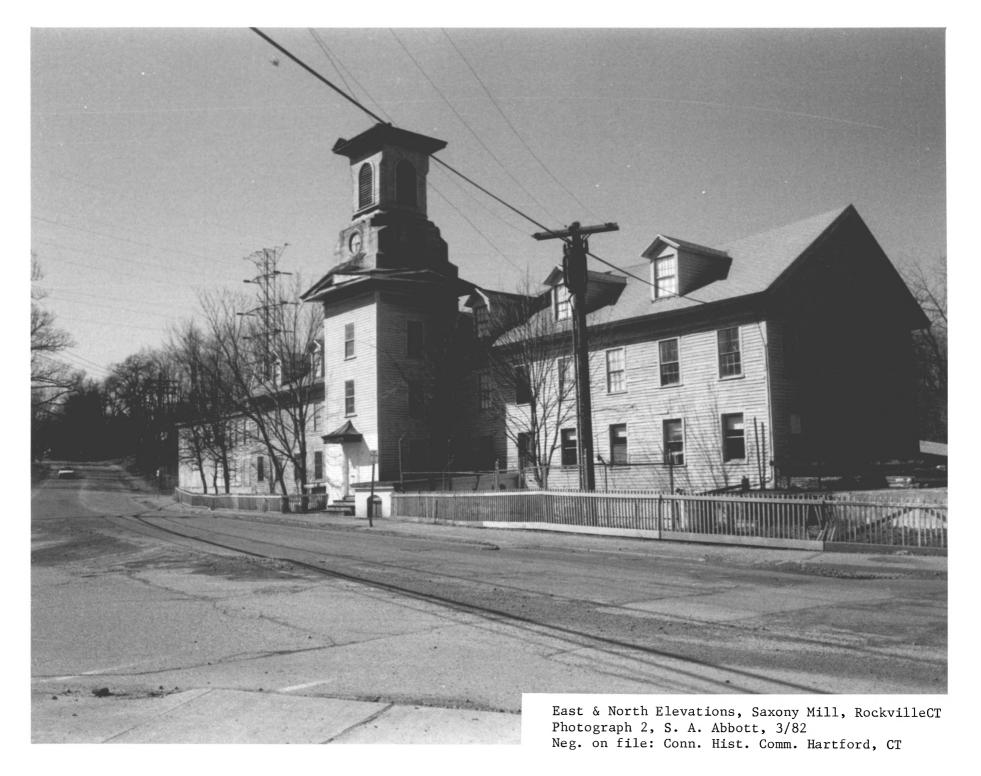

Abandoned Tailrace, Saxony Mill, Rockville, CT Photograph 1, S. A. Abbott, 3/82 Negative on file: Conn. Historical Comm. Hartford, CT





Typical Dormer, Saxony Mill, Rockville, CT Photograph 3, S. A. Abbott, 3/82 Negative on file: Conn. Historical Comm. Hartford, CT







Photograph 6, copy of an undated photograph
Vernon Historical Society Collections
Neg. on file: Vernon Historical Society, Vernon CT





Photograph 8, S. A. Abbott, 3/82 Neg. on file: Conn. Hist. Comm., Hartford, CT



Rockville, CT
Photograph 9, J. G. Saternis, Rockville, CT, 11/81
Neg. on file: J. G. Saternis, Photographer, Rockville, CT



Photograph 10, J. G. Saternis, 11/81
Neg. on file: J. G. Saternis, Photographer, Rockville, CT







Rockville, CT
Photograph 13, S. A. Abbott, 3/82
Neg. on file: Conn. Historical Comm., Hartford, CT





Photograph 15, S. A. Abbott, 3/82 Neg. on file: Conn. Historical Comm., Hartford, CT





Photograph 17, J.