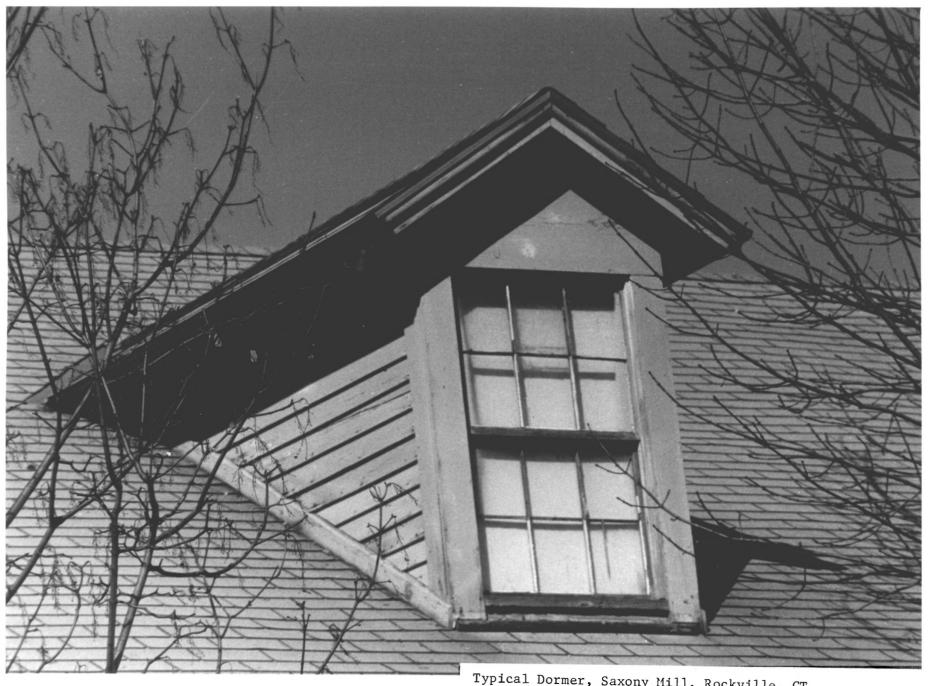

Abandoned Tailrace, Saxony Mill, Rockville, CT Photograph 1, S. A. Abbott, 3/82 Negative on file: Conn. Historical Comm. Hartford, CT

Typical Dormer, Saxony Mill, Rockville, CT Photograph 3, S. A. Abbott, 3/82 Negative on file: Conn. Historical Comm. Hartford, CT