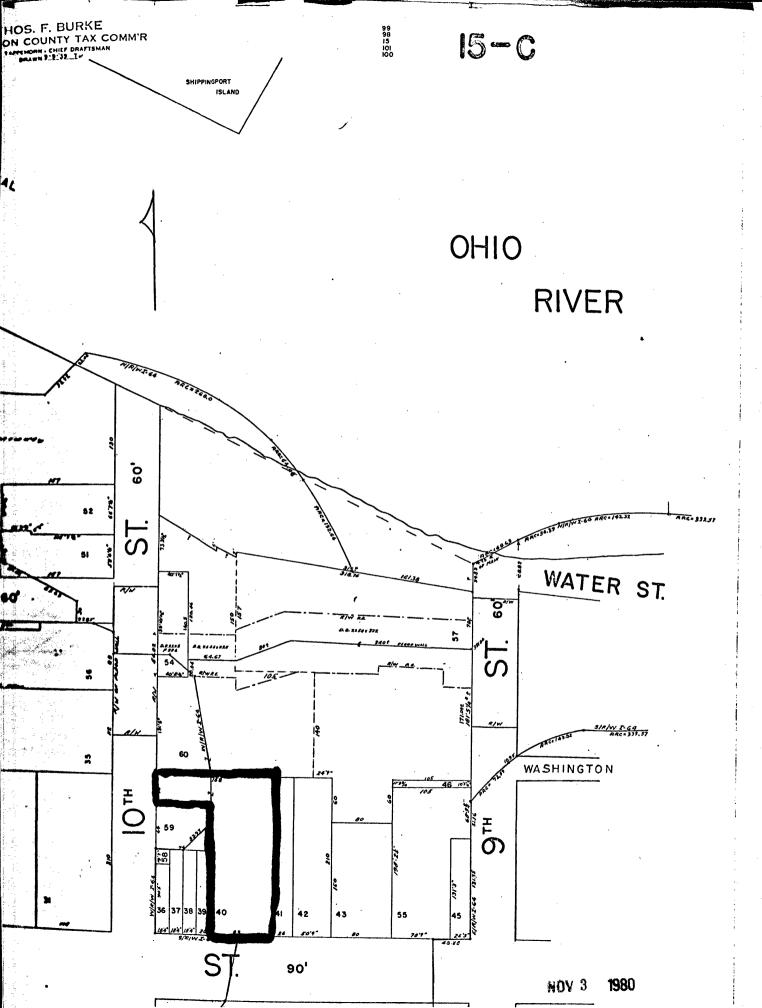

### DESCRIBE THE PRESENT AND ORIGINAL (IF KNOWN) PHYSICAL APPEARANCE

The former New Enterprise Tobacco Warehouse is located in downtown Louis-ville, two blocks south of the Ohio River and just west of the central business district. The West Main Street Historic District (National Register- March 1974) is one-half block to the east; however, the Interstate access ramp which crosses Main Street at Ninth Street in effect separates this structure from the district.

This two-story brick building measures 80 feet wide by 200 feet deep. The facade, which is painted gray, consists of five compound arches rising two stories and separated by brick piers. The central, projecting bay is round-arched, while the smaller, flanking arches are segmental. The arches contain large areas of fixed, metal frame windows which are not original. The central vehicle entry and pedestrian entrances have been altered somewhat. The piers rise from large, rough-cut stone bases to cast-iron capitals above the first story. Below the capitals, the brick has been laid in such a manner as to resemble fluting. Above the capitals, the arches spring from stone imposts. The cornice line is accentuated by brick corbeling, which does not extend through the central bay. Over-sized, ornamental brackets of cast-iron are attached at the corners of the roofline. Hidden by the facade is a clearstory of windows which runs nearly the entire depth of the building.

The warehouse has a full basement with a limestone foundation. Fourteeninch square oak piers resting on solid stone slabs support the main floor. The original dirt floor of the basement has been covered with concrete. Due to the slope of the lot, the rear of the basement is at street level. Several arched entries in the rear wall have been bricked in. Several years ago, a portion of the northeast corner of the building was removed and the walls rebuilt in concrete block in order to make way for the expressway ramp. This area is in the rear, is not visible from the street and has been painted gray to match the rest of the structure.