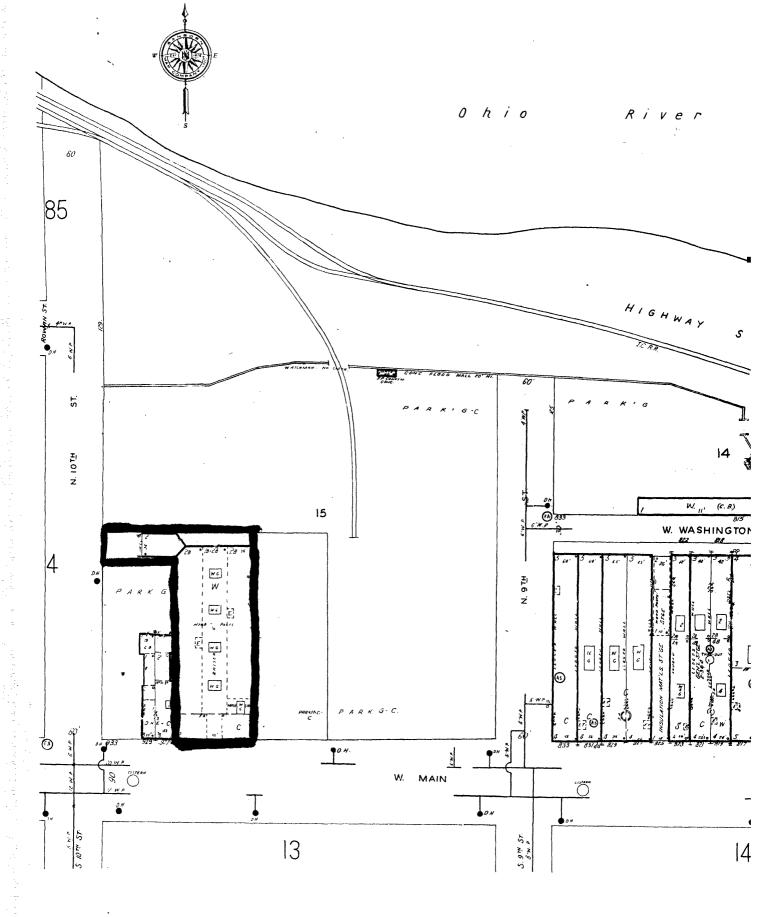

### DESCRIBE THE PRESENT AND ORIGINAL (IF KNOWN) PHYSICAL APPEARANCE

The former New Enterprise Tobacco Warehouse is located in downtown Louis-ville, two blocks south of the Ohio River and just west of the central business district. The West Main Street Historic District (National Register- March 1974) is one-half block to the east; however, the Interstate access ramp which crosses Main Street at Ninth Street in effect separates this structure from the district.

This two-story brick building measures 80 feet wide by 200 feet deep. The facade, which is painted gray, consists of five compound arches rising two stories and separated by brick piers. The central, projecting bay is round-arched, while the smaller, flanking arches are segmental. The arches contain large areas of fixed, metal frame windows which are not original. The central vehicle entry and pedestrian entrances have been altered somewhat. The piers rise from large, rough-cut stone bases to cast-iron capitals above the first story. Below the capitals, the brick has been laid in such a manner as to resemble fluting. Above the capitals, the arches spring from stone imposts. The cornice line is accentuated by brick corbeling, which does not extend through the central bay. Over-sized, ornamental brackets of cast-iron are attached at the corners of the roofline. Hidden by the facade is a clearstory of windows which runs nearly the entire depth of the building.

The warehouse has a full basement with a limestone foundation. Fourteeninch square oak piers resting on solid stone slabs support the main floor. The original dirt floor of the basement has been covered with concrete. Due to the slope of the lot, the rear of the basement is at street level. Several arched entries in the rear wall have been bricked in. Several years ago, a portion of the northeast corner of the building was removed and the walls rebuilt in concrete block in order to make way for the expressway ramp. This area is in the rear, is not visible from the street and has been painted gray to match the rest of the structure.