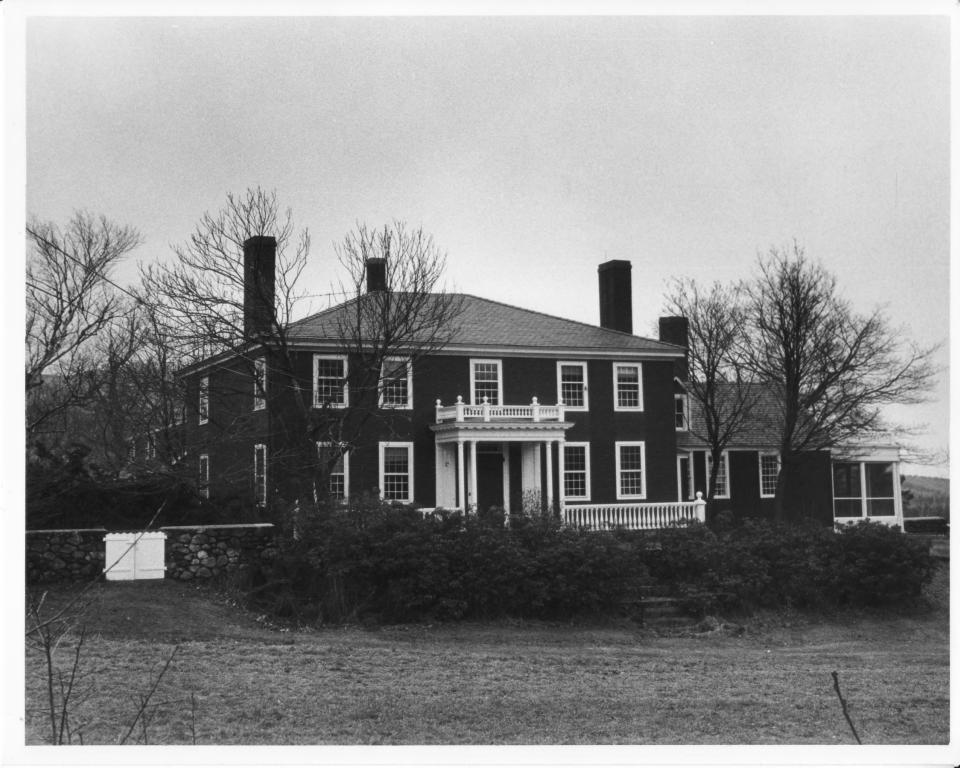

Dublin, New Hampshire

Photographer: Anne F. Niles

Date taken: 12/1/1982

Negative with New Hampshire Historic

Main House looking SW from Dublin

Lake

DEC Obing

Photo # 1

#### NATIONAL REGISTER OF HISTORIC PLACES PROPERTY PHOTOGRAPH FORM: NEW HAMPSHIRE

Historic Name:

ELI MORSE FARM

Common Name:

CLARK/SPENCER PROPERTY

NR District:

n/a

Address: City/Town/State:

Lake Road Dublin, N.H.

Photographer:

Anne F. Niles

Negative with:

photographer

Description:

Main House (1822) North Elevation

Photographer facing N NE E SE SSW W NW Photo Date:

12/1/1982

Photo Number

of

Dublin, New Hampshire

Photographer: Anne F. Niles Date taken: 12/1/1982

Negative with New Hampshire Historic Preservation Office

looking SE at Main House

Photo # 2