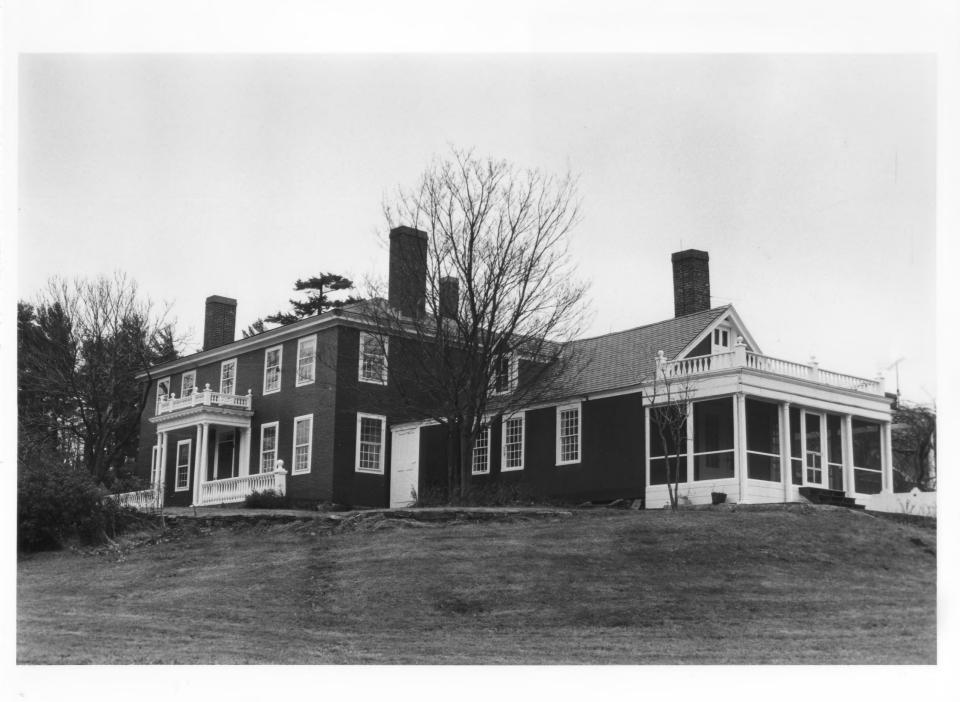

#### NATIONAL REGISTER OF HISTORIC PLACES PROPERTY PHOTOGRAPH FORM: NEW HAMPSHIRE

Historic Name:

ELI MORSE FARM

Common Name:

CLARK/SPENCER PROPERTY

NR District:

n/a

Address:

Lake Road City/Town/State: Dublin, N.H.

Photographer:

Anne F. Niles

Negative with:

photographer

Description:

Main House (1822), North and West Elevations, Ell (1764-5)

Photographer facing N NE E SES SW W NW Photo Date:

12/1/1982

Photo Number 2 of 9

Dublin, New Hampshire

Photographer: Anne F. Niles

Date taken: 12/1/1982

Negative with New Hampshire Historia

South and West ells of main house,

looking NE

Photo # 3

DEC 0 6 1982