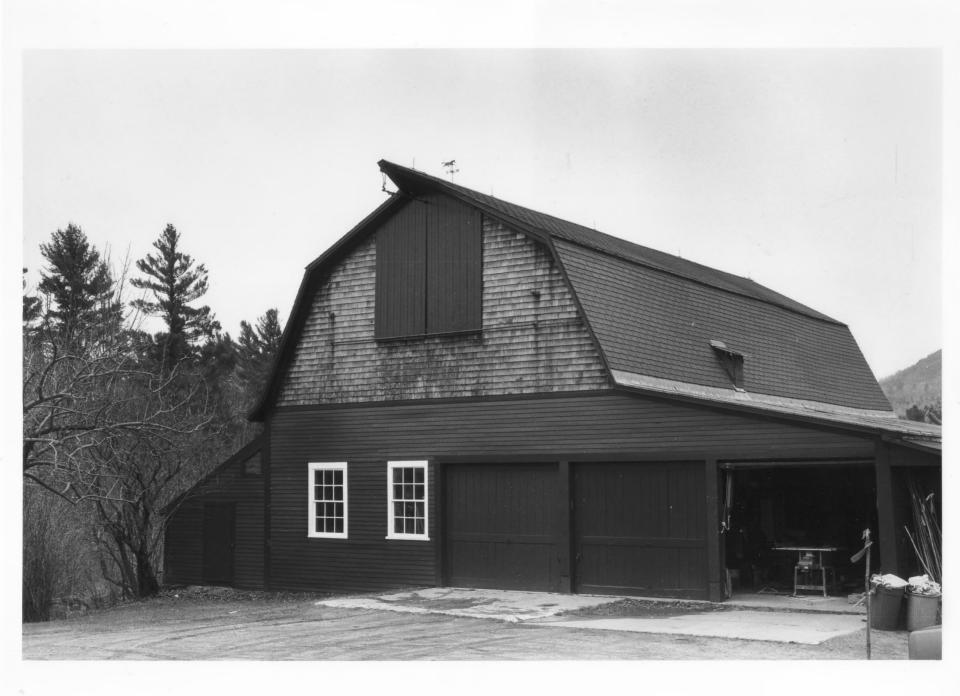

12/1/82

**Photo Number** 4 of 9

Dublin, New Hampshire

Photographer: Anne F. Niles

Date taken: 12/1/1982

Negative with New Hampshire Mistoric Proservation Office

Barn looking SE

Photo # 5

#### NATIONAL REGISTER OF HISTORIC PLACES PROPERTY PHOTOGRAPH FORM: NEW HAMPSHIRE

Historic Name:

ELI MORSE FARM

Common Name:

CLARK/SPENCER PROPERTY

NR District:

n/a

Address:

Lake Road

City/Town/State: Dublin, N.H. Photographer:

Anne F. Niles

Negative with:

photographer

Description:

Barn, North and West elevation

Photographer facing N NE E SE S SW W NW Photo Date:

12/1/82

Photo Number 5 of 9

Morse Farm Dublin, New Hampshire Photographer: Anne F. Niles Date Taken: 12/1/1982

Negative with New Hampshire Historic Preservation Office Shingled Cottage looking SW DEC 0 6 1992 Photo # 6