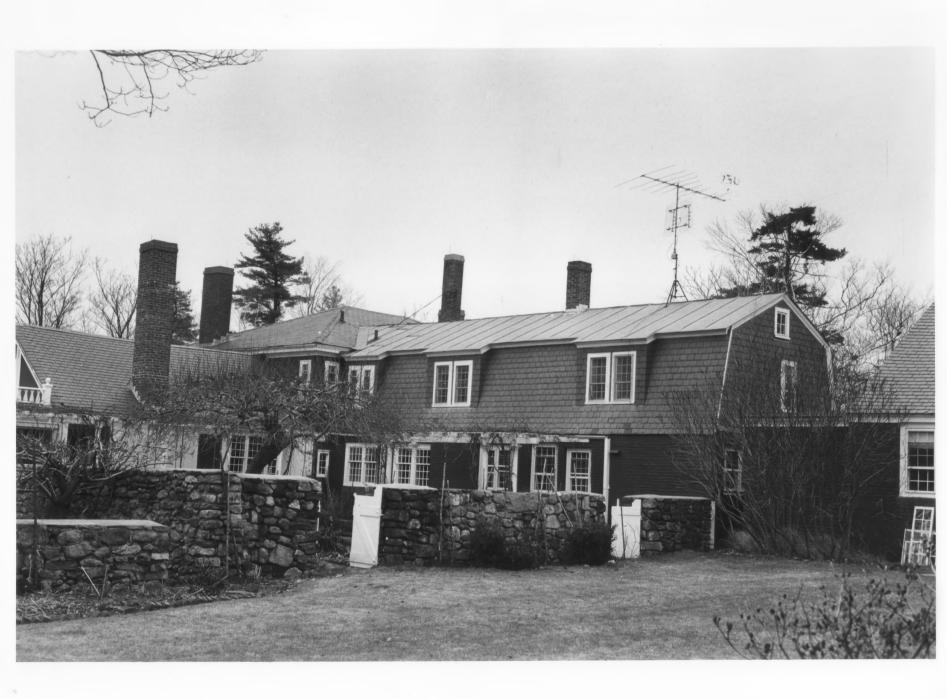

#### NATIONAL REGISTER OF HISTORIC PLACES PROPERTY PHOTOGRAPH FORM: NEW HAMPSHIRE

Historic Name:

ELI MORSE FARM

Common Name:

CLARK/SPENCER PROPERTY

NR District:

n/a

Address:

Lake Road City/Town/State: Dublin, N.H.

Photographer:

Anne F. Niles

Negative with:

photographer

Description:

Main House (1822), South and West ells.

West elevation of south ell and south elevation of west ell.

Photographer facing N (NE) E SE S SW W NW

Photo Date:

12/1/1982

Photo Number 3 of 9

Morse Farm Dublin, New Hampshire Photographer: Anne F. Niles Date taken: 12/1/1982

Negative on file with New Hampshire Historic Preservation Office