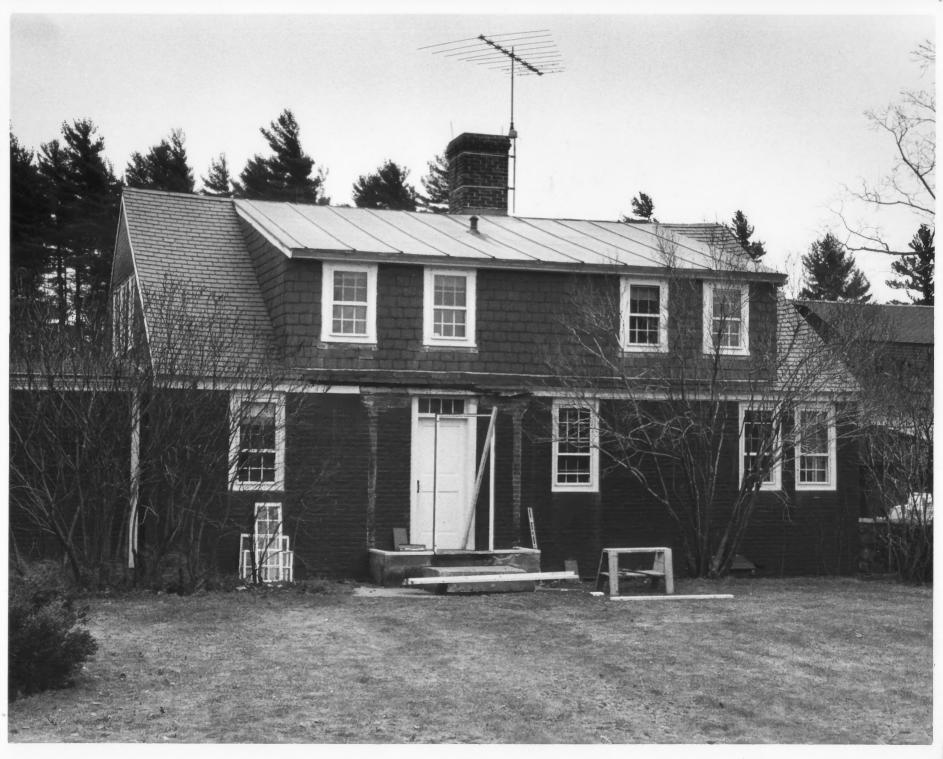

Photographer facing N (NE) E SE S SW W NW

Photo Date:

12/1/1982

Photo Number 3 of 9

Morse Farm Dublin, New Hampshire Photographer: Anne F. Niles Date taken: 12/1/1982

Negative on file with New Hampshire Historic Preservation Office

Peter Morse House, looking E

Photo # 4.

DEC 0 6 1982

# NATIONAL REGISTER OF HISTORIC PLACES PROPERTY PHOTOGRAPH FORM: NEW HAMPSHIRE

Historic Name:

ELI MORSE FARM

Common Name:

CLARK/SPENCER PROPERTY

NR District:

n/a

Address: City/Town/State: Dublin, N.H.

Lake Road

Photographer:

Anne F. Niles

Negative with:

photographer

Description:

Peter Morse House, West elevation

Photographer facing N NE (E) SE S. SW W NW Photo Date:

12/1/82

**Photo Number** 4 of 9

Dublin, New Hampshire

Photographer: Anne F. Niles

Date taken: 12/1/1982

Negative with New Hampshire Mistoric Proservation Office

Barn looking SE

Photo # 5