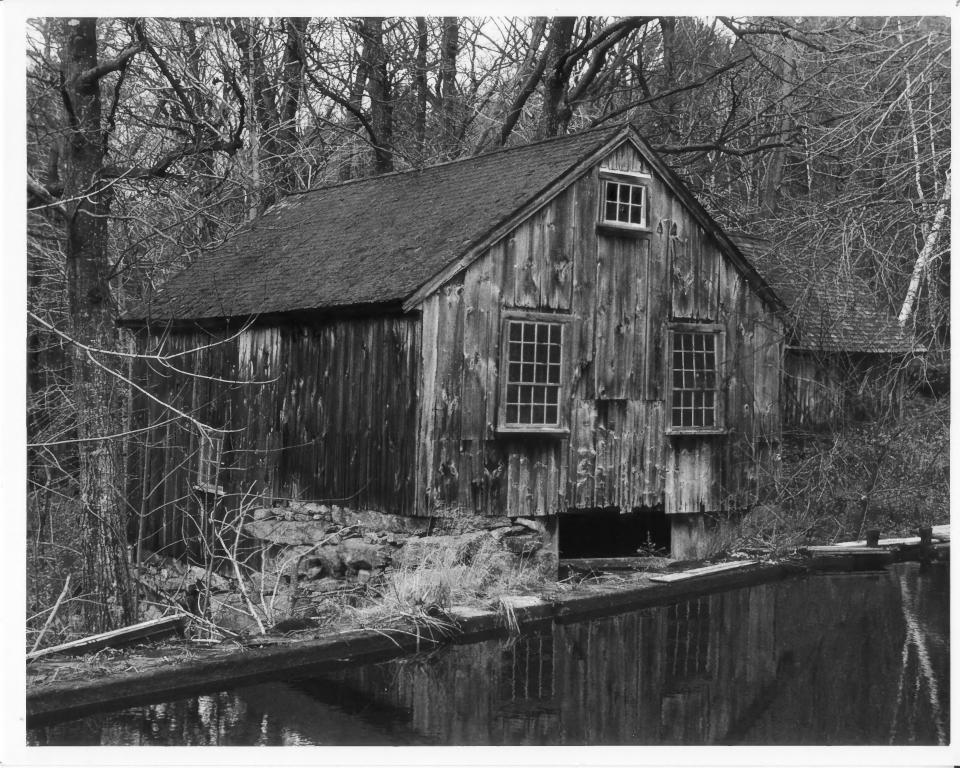

12/1/1982

Photo Number 6 of 9

Morse Farm
Dublin, New Hampshire
Photographer: Anne F. Niles
Date taken: 12/1/1982
Negative with New Hampshire Historic
Preservation Office
Grist Mill looking NW
Photo # 7

### NATIONAL REGISTER OF HISTORIC PLACES PROPERTY PHOTOGRAPH FORM: NEW HAMPSHIRE

Historic Name:

ELI MORSE FARM

Common Name:

CLARK/SPENCER PROPERTY

NR District:

n/a

Address:
City/Town/State:

Lake Road Dublin, N.H. Anne F. Niles

Photographer:

.

Negative with:

Photographer

Description:

Grist Mill, South and East elevations

Photographer facing N NE E SE S SW W NW

Photo Date:

12/1/1982

Photo Number 7 of

Dublin, New Hampshire

Photographer: Anne F. Niles Date taken: 12/1/1982

Negative with New Hampshire Historic Preservation Office

Dublin Lake looking North from house

DEC 0 6 1982 Photo # 8