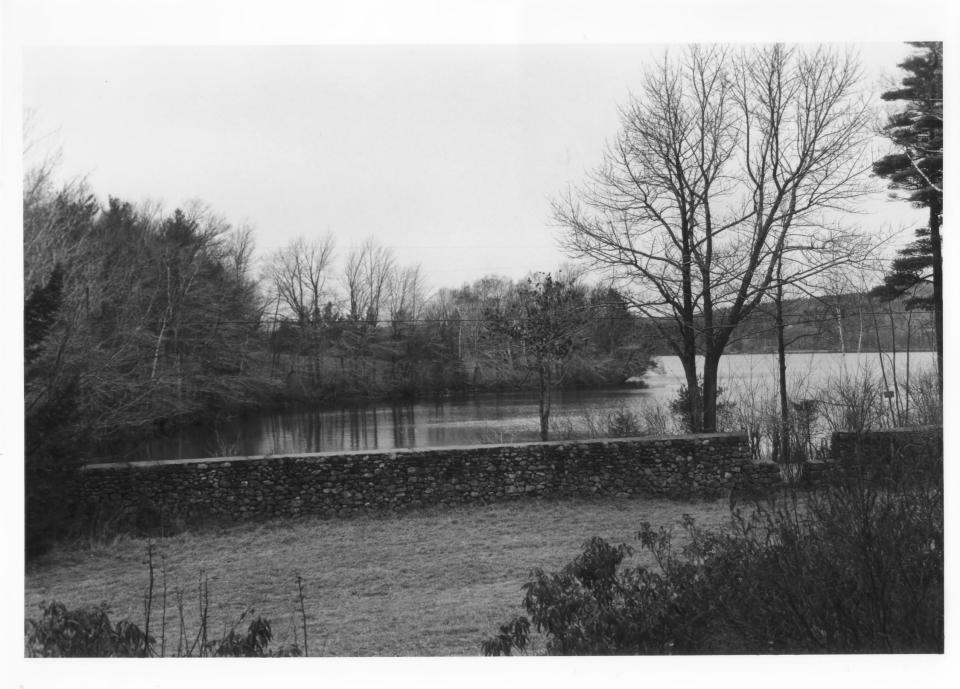

Photo Date:

12/1/1982

Photo Number 7 of

Dublin, New Hampshire

Photographer: Anne F. Niles Date taken: 12/1/1982

Negative with New Hampshire Historic Preservation Office

Dublin Lake looking North from house

DEC 0 6 1982 Photo # 8

### NATIONAL REGISTER OF HISTORIC PLACES PROPERTY PHOTOGRAPH FORM: NEW HAMPSHIRE

Historic Name:

ELI MORSE FARM

Common Name:

CLARK/SPENCER PROPERTY

NR District:

n/a

Address:

Lake Road

City/Town/State:

Dublin, N.H.

Photographer:

Anne F. Niles

Negative with:

Photographer

Description:

View of Dublin Lake from Morse Farm

Photographer facing(N) NE E SE S SW W NW Photo Date:

12/1/1982

Photo Number

Morse Farm Dublin, New Hampshire Photographer: Anne F. Niles Date taken: 12/1/1982

Negative with New Hampshire Historic Preservation Office