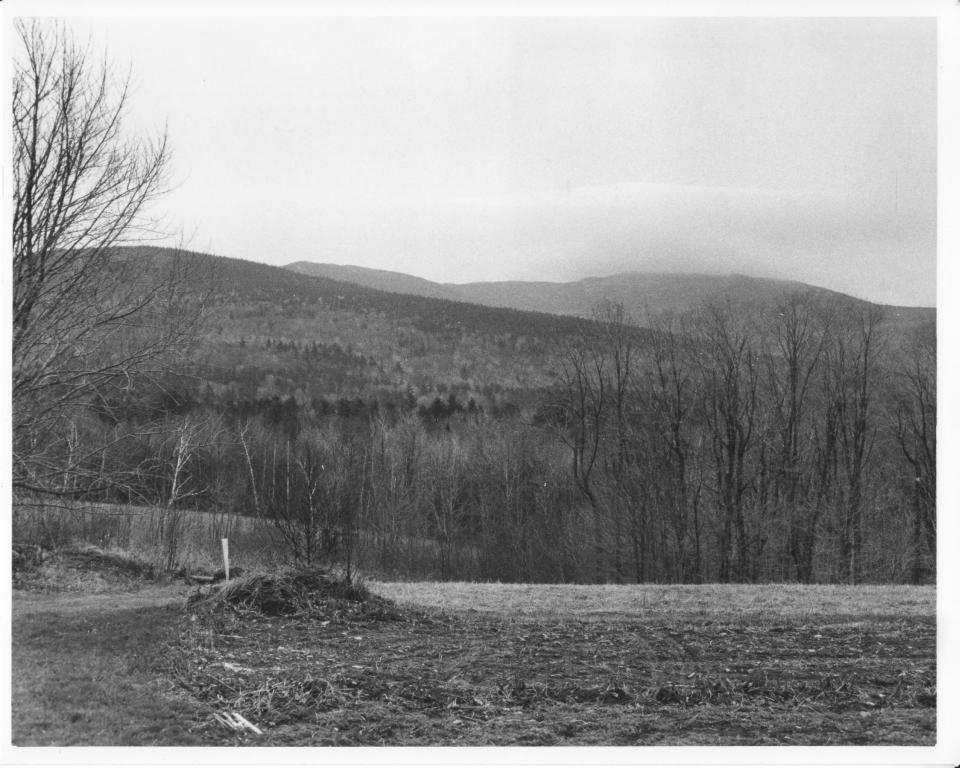

Looking South from house to Mount Monadnock

Photo # 9 DEC 0 6 1982

### NATIONAL REGISTER OF HISTORIC PLACES PROPERTY PHOTOGRAPH FORM: NEW HAMPSHIRE

Historic Name:

ELI MORSE FARM

Common Name:

CLARK/SPENCER PROPERTY

NR District:

n/a

Address:

Lake Road

City/Town/State: Dublin, N.H.

Photographer:

Anne F. Niles

Negative with:

Photographer

Description:

View of Mount Monadnock from Morse Farm

Photographer facing N NE E SE S SW W NW Photo Date:

12/1/1982

Photo Number 9