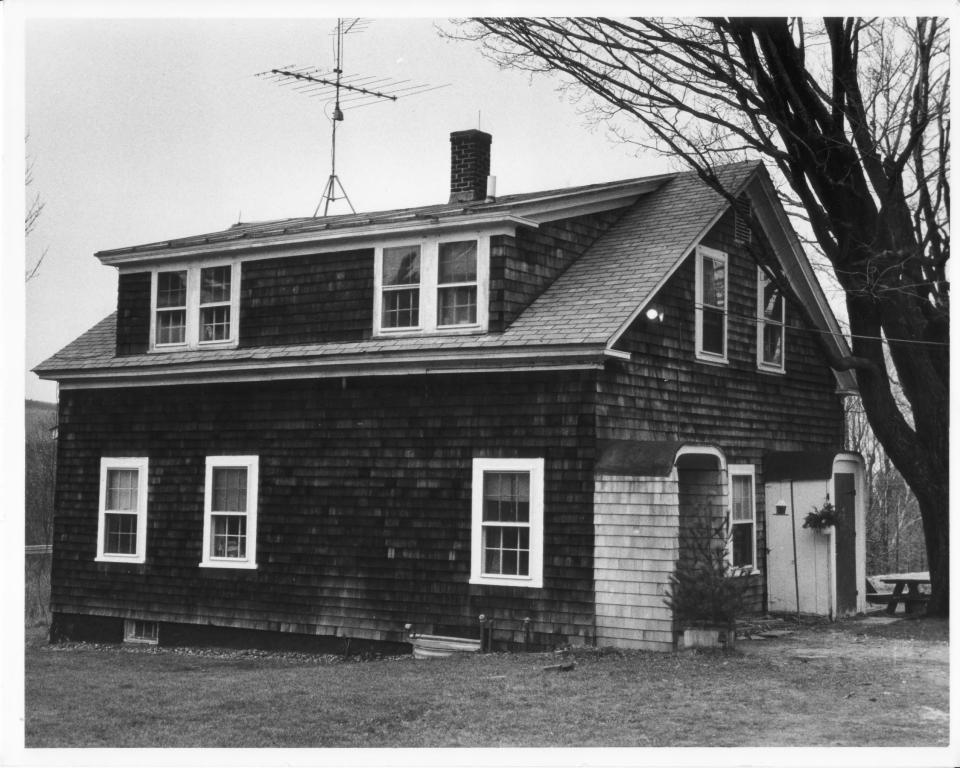

Photographer facing N (NE) E SE S SW W NW

Photo Date:

12/1/1982

Photo Number 3 of 9

Morse Farm Dublin, New Hampshire Photographer: Anne F. Niles Date taken: 12/1/1982

Negative on file with New Hampshire Historic Preservation Office

Peter Morse House, looking E

Photo # 4.

DEC 0 6 1982

# NATIONAL REGISTER OF HISTORIC PLACES PROPERTY PHOTOGRAPH FORM: NEW HAMPSHIRE

Historic Name:

ELI MORSE FARM

Common Name:

CLARK/SPENCER PROPERTY

NR District:

n/a

Address: City/Town/State: Dublin, N.H.

Lake Road

Photographer:

Anne F. Niles

Negative with:

photographer

Description:

Peter Morse House, West elevation

Photographer facing N NE (E) SE S. SW W NW Photo Date: