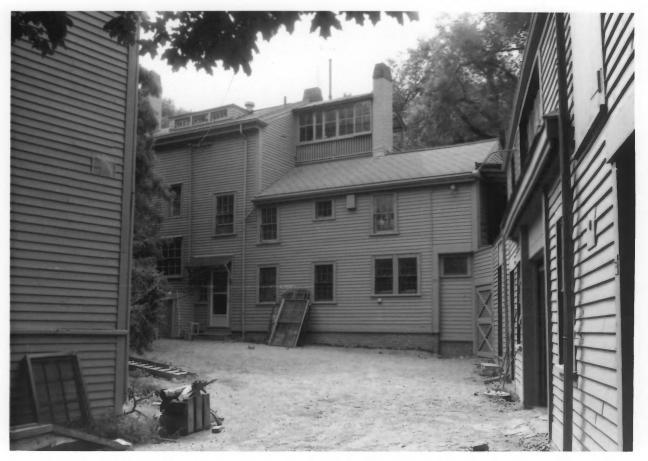

STATE Massachusetts COUNTY Norfolk

3 PHOTO REFERENCE

PHOTO CREDIT Patricia Heintzelman

DATE OF PHOTO August 1975

NEGATIVE FILED AT Historic Sites Survey

4 IDENTIFICATION

DESCRIBE VIEW, DIRECTION, ETC. IF DISTRICT, GIVE BUILDING NAME & STREET

PHOTO NO.

North side of the house from the courtyard