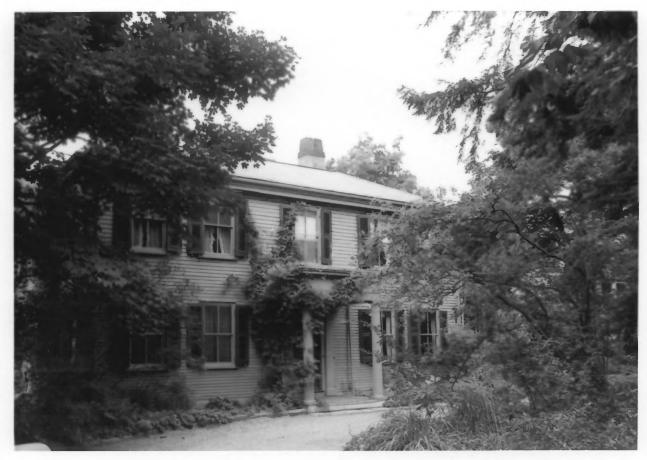

Home of Frederick Law Olmsted. The building to the right of the house is Olmsted's office.

National Park Service photo



Form No. 10-301a (Rev. 10-74)

UNITED STATES DEPARTMENT OF THE INTERIOR NATIONAL PARK SERVICE

## NATIONAL REGISTER OF HISTORIC PLACES PROPERTY PHOTOGRAPH FORM



SEE INSTRUCTIONS IN HOW TO COMPLETE NATIONAL REGISTER FORMS

TYPE ALL ENTRIES -- ENCLOSE WITH PHOTOGRAPH

1 NAME

HISTORIC

Frederick Law Olmsted House

AND/OR COMMON

Frederick Law Olmsted House

2 LOCATION

Brookline

\_\_\_VICINITY OF

Massachusetts

COUNTY Norfolk

3 PHOTO REFERENCE

PHOTO CREDIT Patricia Heintzelman

DATE OF PHOTO August 1975

NEGATIVE FILED AT Historic Sites Survey

4 IDENTIFICATION

DESCRIBE VIEW, DIRECTION, ETC. IF DISTRICT, GIVE BUILDING NAME & STREET

PHOTO NO.

Extension to north



Form No. 10-301a (Rev. 10-74)

### UNITED STATES DEPARTMENT OF THE INTERIOR NATIONAL PARK SERVICE

## NATIONAL REGISTER OF HISTORIC PLACES PROPERTY PHOTOGRAPH FORM

FOR NPS USE ONLY
RECIEVED

DATE ENTERED

SEE INSTRUCTIONS IN HOW TO COMPLETE NATIONAL REGISTER FORMS

TYPE ALL ENTRIES -- ENCLOSE WITH PHOTOGRAPH

1 NAME

Frederick Law Olmsted House

AND/OR COMMON Frederick Law Olmsted House

**2 LOCATION** 

CITY. TOWN
Brookline

\_\_VICINITY OF

STATE Massachusetts COUNTY Norfolk

3 PHOTO REFERENCE

PHOTO CREDIT Patricia Heintzelman

DATE OF PHOTO August 1975

NEGATIVE FILED AT Historic Sites Survey

4 IDENTIFICATION

DESCRIBE VIEW, DIRECTION, ETC. IF DISTRICT, GIVE BUILDING NAME & STREET

РНОТО NO.



Form No. 10-301a (Rev. 10-74)

UNITED STATES DEPARTMENT OF THE INTERIOR
NATIONAL PARK SE