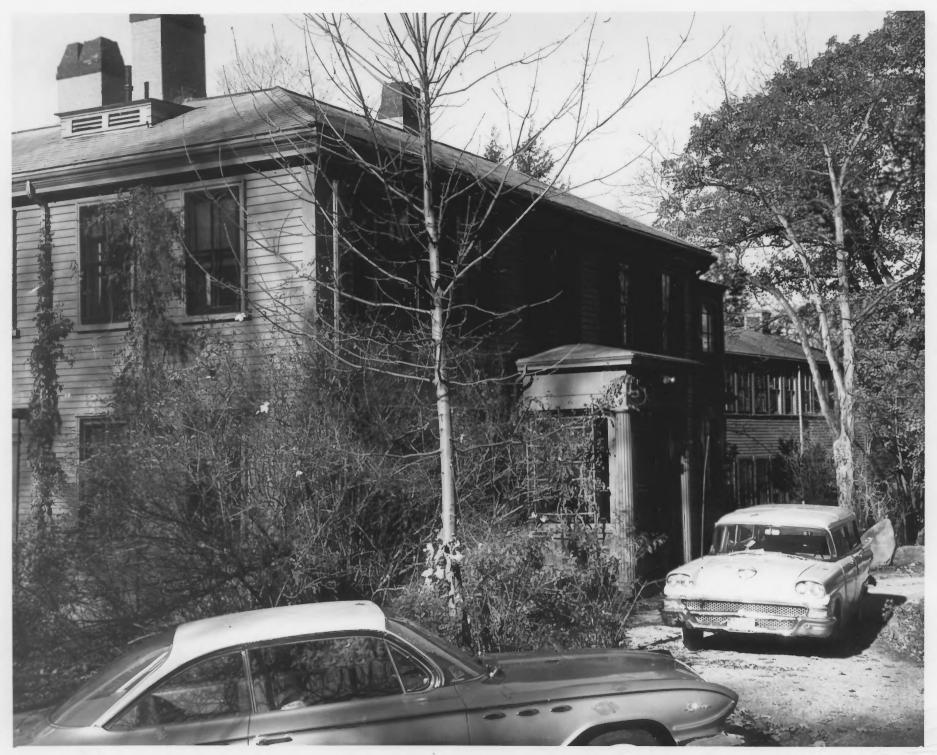

#### Home of Frederick Law Olmsted. The building to the right of the house is Olmsted's office.

National Park Service photo

Form No. 10-301a (Rev. 10-74)

UNITED STATES DEPARTMENT OF THE INTERIOR NATIONAL PARK SERVICE