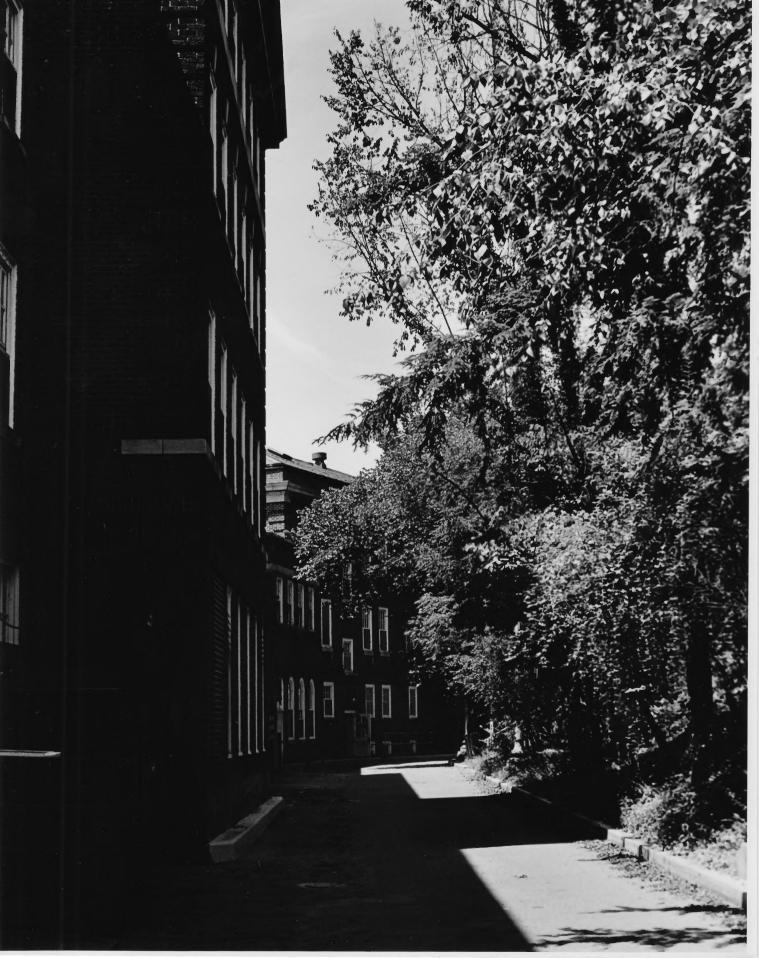

Photo Credit: Lynette Jones

Photo Credit: Lynette Jones
Negative Filed At: WVU Communications
Description of Photo: Southwest exterior wall

Direction: Camera facing southeast

Property Name: West Virginia Univ. Thematic Grouping: Stalnaker Hall

Location: WVU Downtown Campus, Morgantown, WV Monongalia County

Photo Credit: Lynette Jones

Negative Filed At: Dept. of History, WVU Description of Photo: Southeast exterior wall

Direction: camera facing northwest