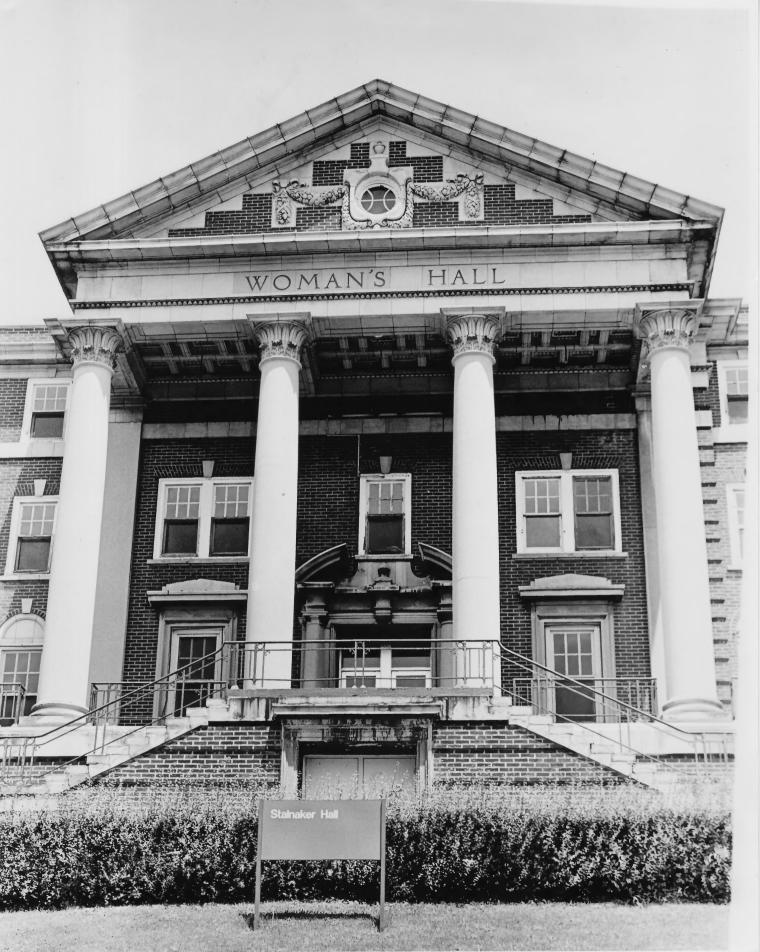

Grouping: Stalnaker Hall

Location: WVU Downtown Campus, Morgantown, WV

Monongalia County

Photo Credit: Lynette Jones

Negative Filed At: Dept. of History, WVU

Description of Photo: Southwest Wall - center section

Direction: Camera facing northeast

tion

Grouping: Stalnaker Hall

Location: WVU Downtown Campus, Morgantown, WV

Monongalia County

Photo Credit: Lynette Jones

Negative Filed At: Dept. of History, WVU

Description of Photo: Southwest Wall - center section Direction: Camera facing north