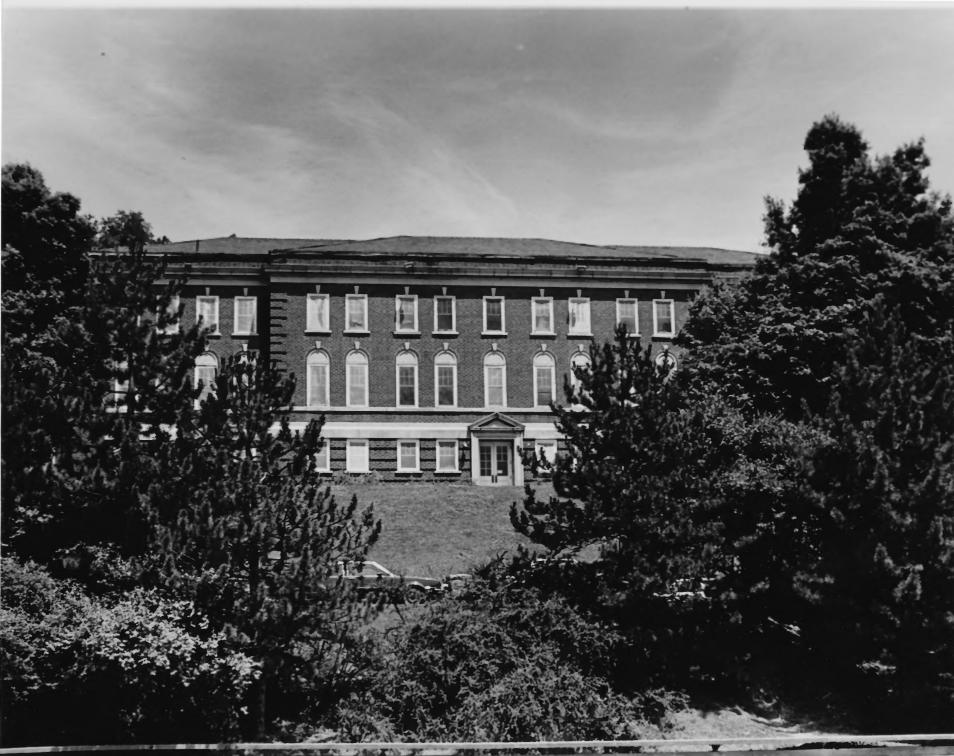

Description of Photo: Northeastern exterior wall

Direction: Camera facing north

40F.8

Grouping: Stalnaker Hall

Location: WVU Downtown Campus, Morgantown, WV

Monongália County

Photo Credit: Lynette Jones

Negative Filed At: WVU Communicationss

Description of Photo: Northeastern exterior wall

- southeastern section

WIVI

Direction: camera facing southeast

Property Name: West Virginia Univ. Thematic Grouping: Stalnaker Hall

Location: WVU Downtown Campus, Morgantown, WV Monongalia County