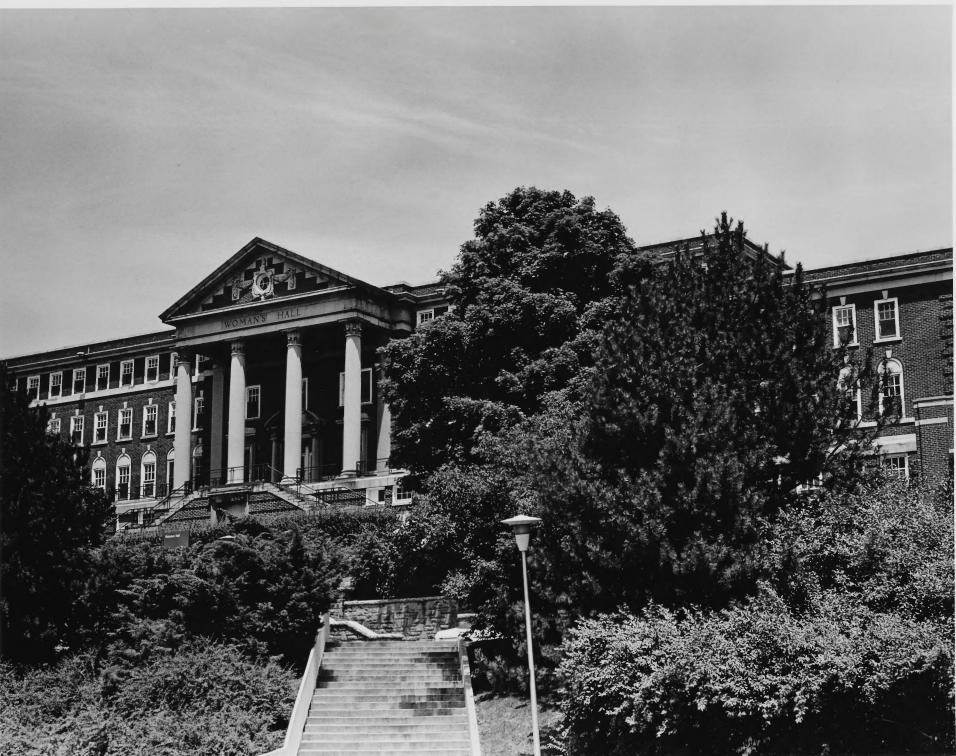

Grouping: Stalnaker Hall

Location: WVU Downtown Campus, Morgantown, WV

Monongalia County

Photo Credit: Lynette Jones

Negative Filed At: Dept. of History, WVU

Description of Photo: Southwest wall - Northwestern soc

section

Direction: Camera facing northeast

Property Name: West Virginia Univ. Thematic Grouping: Stalnaker Hall

Location: WVU Downtown Campus, Morgantown, WV Monongalia County

Photo Credit: Lynette Jones

Negative Filed At: Dept. of History, WVU