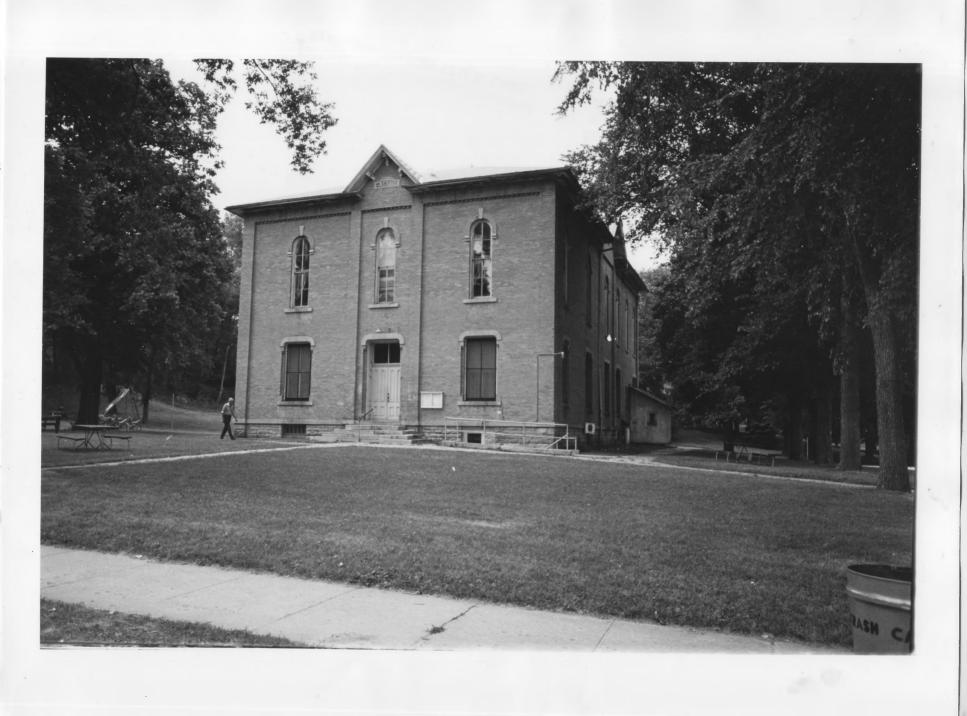

Sibley County Courthouse Gaylord, MN Liz Holum Johnson May 1987 MN Hist. Soc. 690 Cedar St. St. Paul, MN 55101 Camera Family North

From the Collection of the MINNESOTA HISTORICAL SOCIETY

DO NOT REPRODUCE WITHOUT WRITTEN PERMISSION NOTICE This Material May Be Protected By Copyright (Law Title 17 U.S. Code)