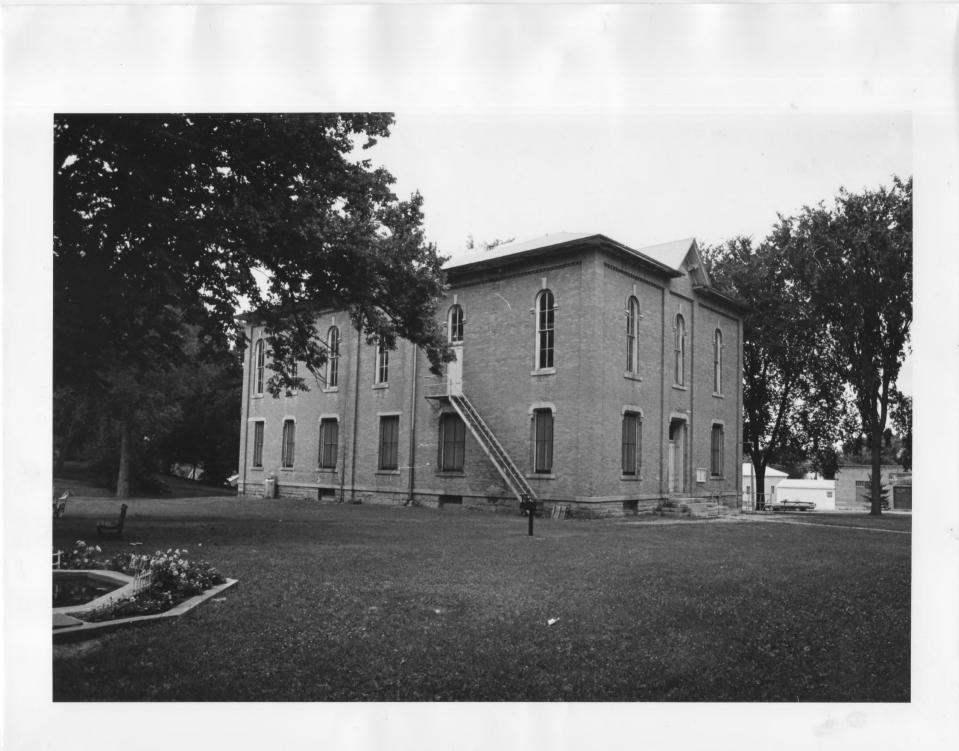

Sibley County Courthouse Gaylord, MN Liz Holum Johnson May 1987 MN Hist. Soc. 690 Cedar St. St. Paul, MN 55101 Camera Paing NW

From the Collection of the MINNESOTA HISTORICAL SOCIETY

DO NOT REPRODUCE WITHOUT WRITTEN PERMISSION NOTICE This Material May Be Protected By Copyright (Law Title 17 U.S. Code)