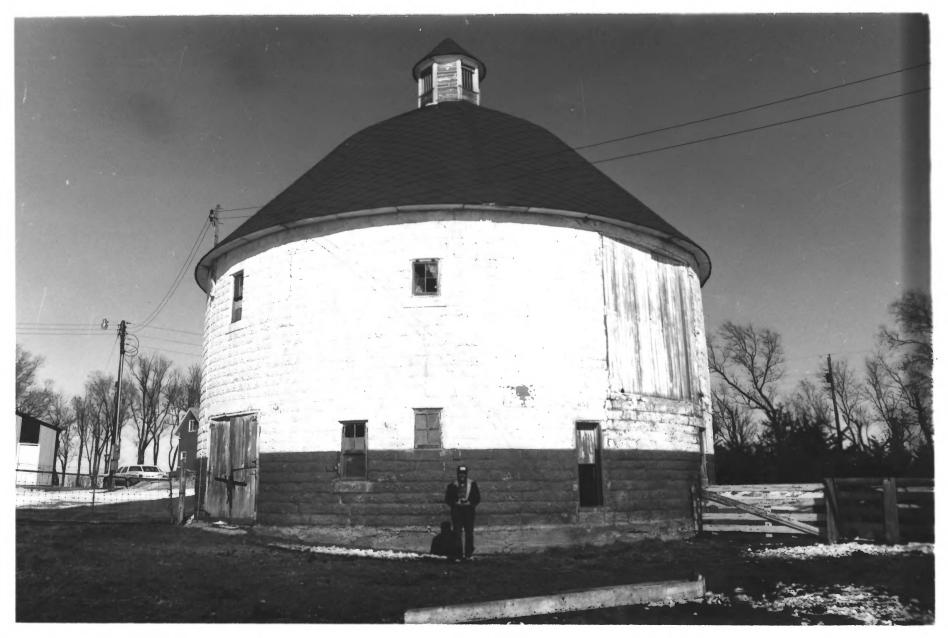

Corson Emminger Round Barn Near Watertown, SD OCT 25 1977 Scott Gerloff December 1975 Historical Preservation Center Camera Facing North MAR 3 0 1978 Photo #3 5

Codington County

Corson Emminger Round Barn Near Watertown, SD Scott Gerloff December 1975 Historical Preservation Center Camera Facing Southwest Photo #4