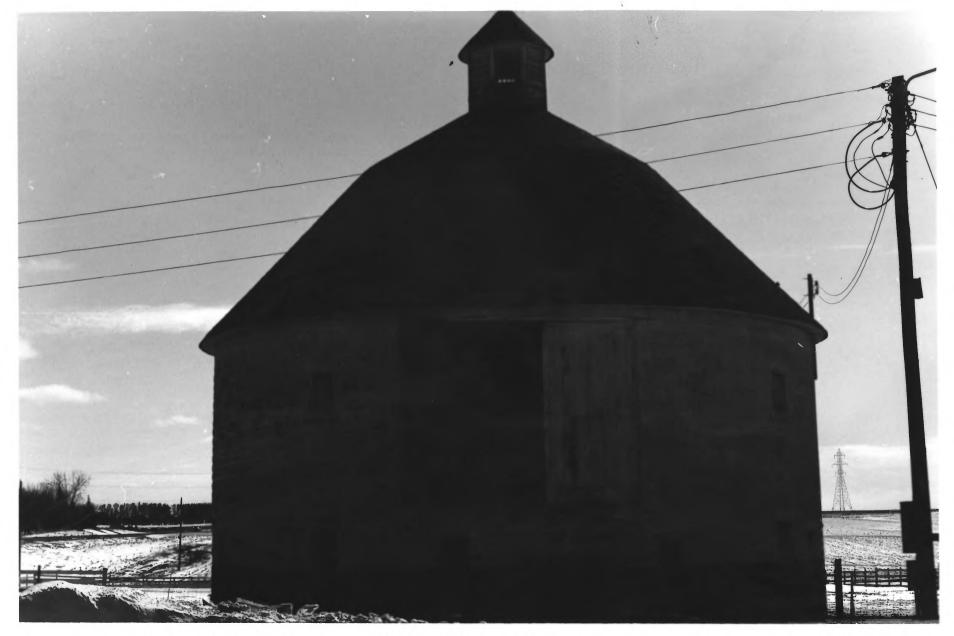

Corson Emminger Round Barn Near Watertown, SD OCT 25 1977 Scott Gerloff December 1975 Historical Preservation Center Camera Facing North MAR 3 0 1978 Photo #3 5

Codington County

Corson Emminger Round Barn Near Watertown, SD Scott Gerloff December 1975 Historical Preservation Center Camera Facing Southwest Photo #4

ncT 25 1977

MAR 3 0 1978

Codington County

, t /

Corson Emminger Round Barn Near Watertown, SD MAR 3 0 1978 Scott Gerloff December 1975 Historical Preservation Center Camera Facing South Photo #5 OCT 25 1977 Codington County