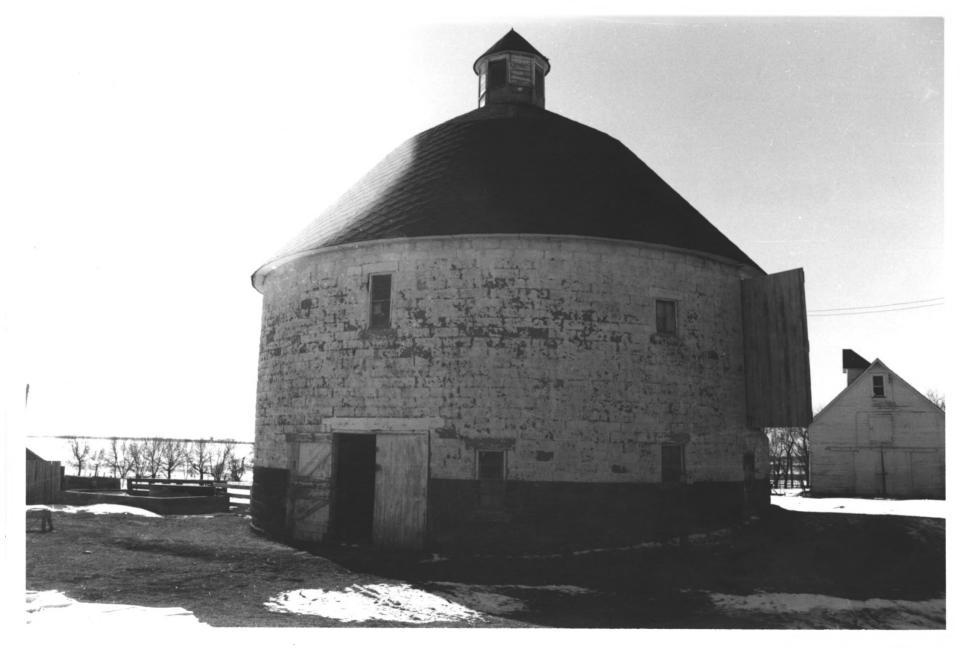

ncT 25 1977

MAR 3 0 1978

Codington County

, t /

Corson Emminger Round Barn Near Watertown, SD MAR 3 0 1978 Scott Gerloff December 1975 Historical Preservation Center Camera Facing South Photo #5 OCT 25 1977 Codington County