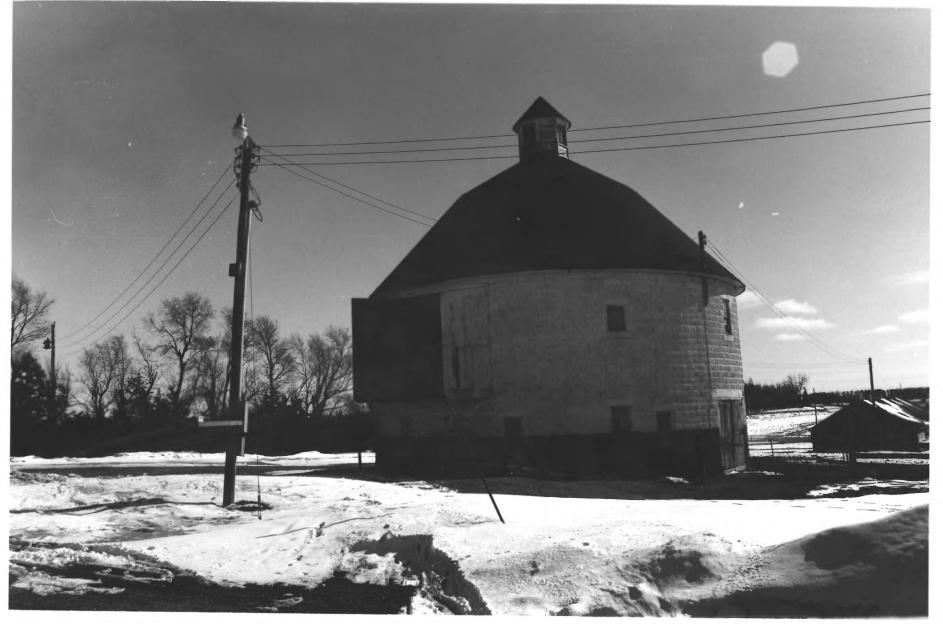

Corson Emminger Round Barn MAR 3 0 1978 Near Watertown, SD Scott Gerloff December 1975 Historical Preservation Center Camera Facing Southeast OCT 25 1977 Photo #1,5 Codington County

Corson Emminger Round Barn MAR 3 0 1978 Near Watertown, SD Scott Gerloff December 1975 Historical Preservation Center Camera Facing Northeast OCT 25 1977 Photo #2 🗙 5 County Codington