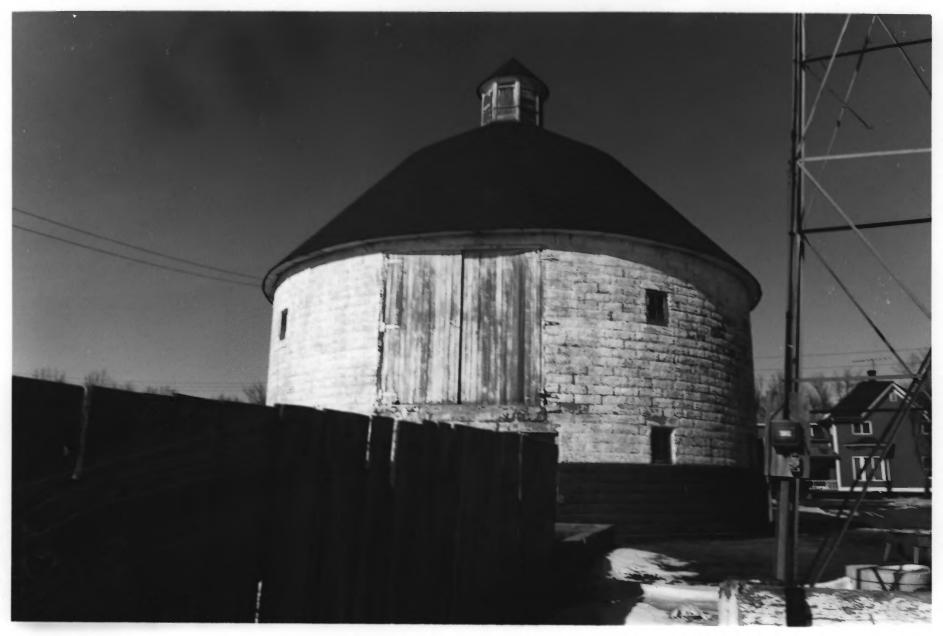

Corson Emminger Round Barn Near Watertown, SD OCT 25 1977 Scott Gerloff December 1975 Historical Preservation Center Camera Facing North MAR 3 0 1978 Photo #3 5

Codington County

Corson Emminger Round Barn Near Watertown, SD Scott Gerloff December 1975 Historical Preservation Center Camera Facing Southwest Photo #4