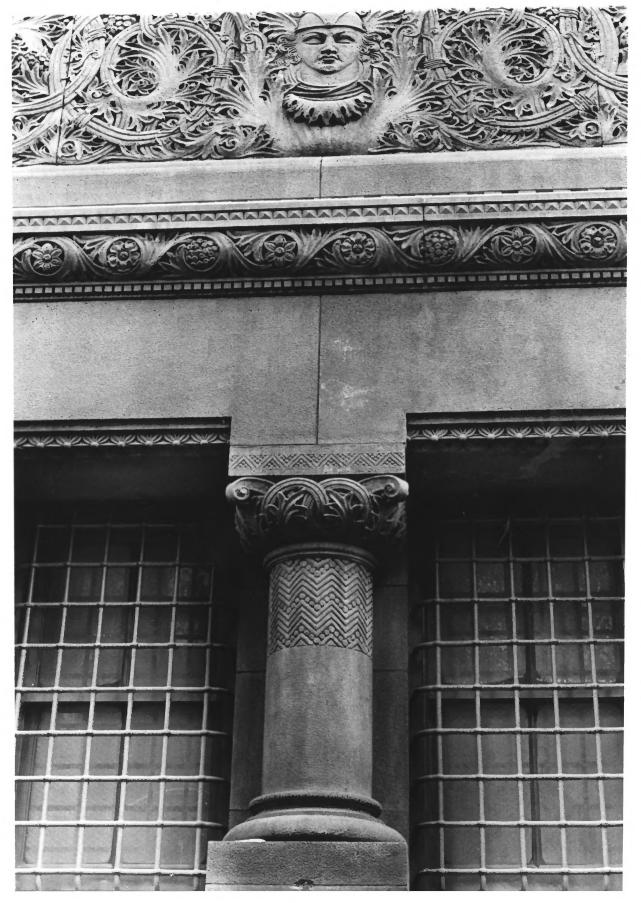

Mercantile Trust and Deposit Company Baltimore, Maryland Photo date: 15 January 1982 Photo & Neg: Janis Rettaliata, 1702 Edmondson Ave., Baltimore, MD 21228 Detail of south elevation 4/10

Mercantile Trust and Deposit Company Baltimore, Maryland Photo date: 15 January 1982 Photo & Neg: Janis Rettaliata, 1702 Edmondson Ave., Baltimore, MD 21228 Detail of west elevation 5/10