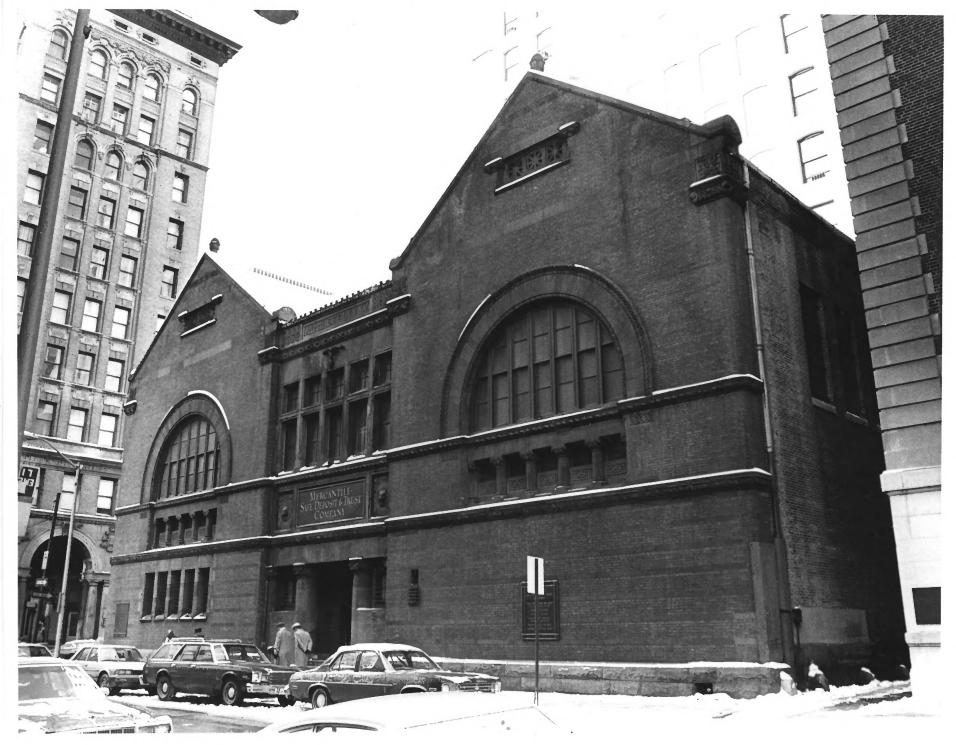

Mercantile Trust and Deposit Company Baltimore, Maryland Photo date: 15 January 1982 Photo & Neg: Janis Rettaliata, 1702 Edmondson Ave., Baltimore, MD 21228 Southeast elevation of the structure 1/10

Mercantile Trust and Deposit Company Baltimore, Maryland Photo date: 15 January 1982 Photo & Neg.: Janis Rettaliata, 1702 Edmond-