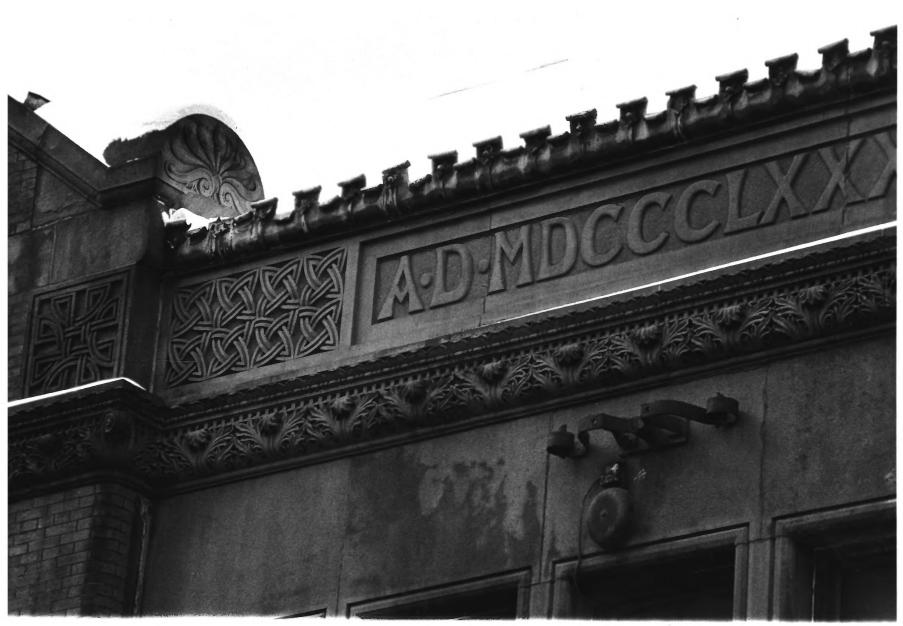

Mercantile Trust and Deposit Company Baltimore, Maryland Photo date: 15 January 1982 Photo & Neg: Janis Rettaliata, 1702 Edmondson Ave., Baltimore, MD 21228 Detail of south elevation 4/10

Mercantile Trust and Deposit Company Baltimore, Maryland Photo date: 15 January 1982 Photo & Neg: Janis Rettaliata, 1702 Edmondson Ave., Baltimore, MD 21228 Detail of west elevation 5/10

Mercantile Trust and Deposit Company Baltimore, Maryland Photo date: 15 January 1982

Photo & Neg: Janis Rettaliata, 1702 Edmondson Ave., Baltimore, MD 21228 Detail of south elevation 6/10

Baltimore, Maryland Photo date: 15 January 1982 Rhoto & Neg: Janis Rettaliata, 1702 Edmond-