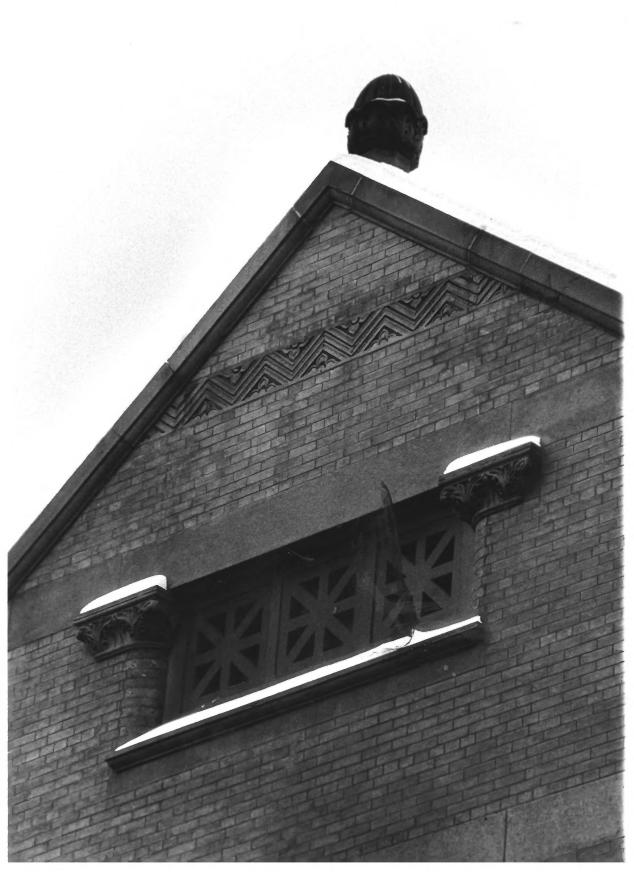

Mercantile Trust and Deposit Company Baltimore, Maryland Photo date: 15 January 1982

Photo & Neg: Janis Rettaliata, 1702 Edmondson Ave., Baltimore, MD 21228 Detail of south elevation 6/10

Baltimore, Maryland Photo date: 15 January 1982 Rhoto & Neg: Janis Rettaliata, 1702 Edmond-