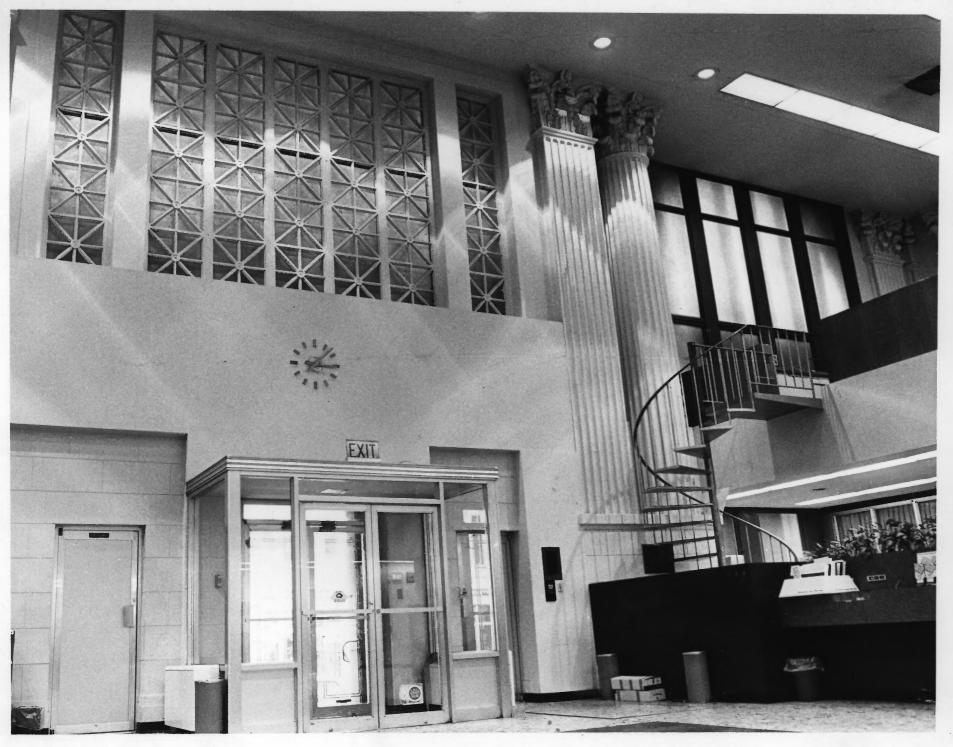

8/10

Mercantile Trust and Deposit Company Baltimore, Maryland Photo date: 15 January 1982 Photo & Neg: Janis Rettaliata, 1702 Edmondson Ave., Baltimore, MD 21228 Interior, north wall 9/10

Mercantile Trust and Deposit Company Baltimore, Maryland Photo date: 15 January 1982 Photo & Neg: Janis Retaliata, 1702 Edmondson Ave., Baltimore, MD 21228 Interior, column detail 10/10