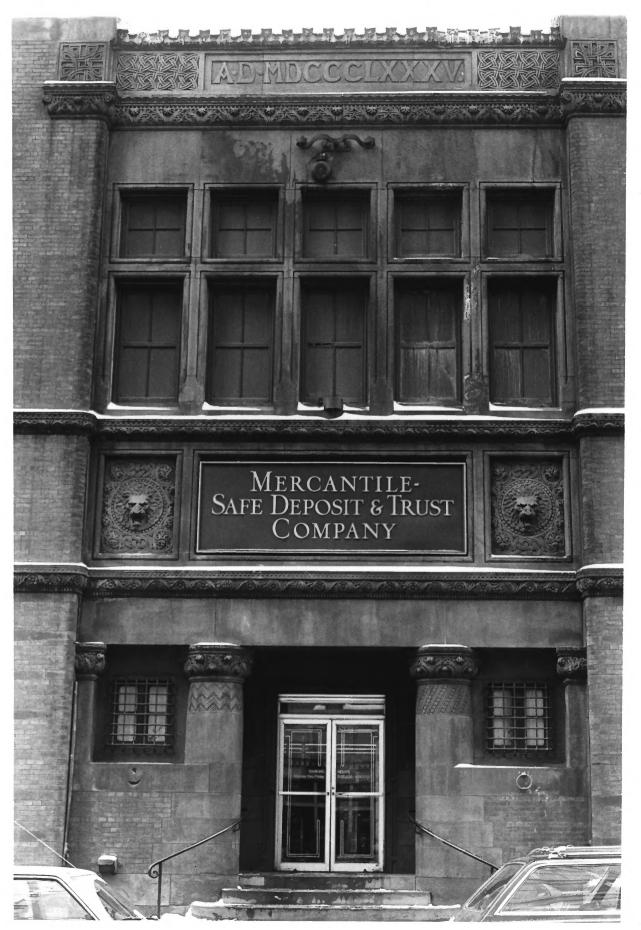

son Ave., Baltimore, MD 21228 West (Calvert Street) elevation of the structure 2/10

Mercantile Trust and Deposit Company Baltimore, Maryland Photo date: 15 January 1982 Photo & Neg: Janis Rettaliata, 1702 Edmondson Ave., Baltimore, MD 21228 Detail of entranceway in south (Redwood St.) elevation 3/10