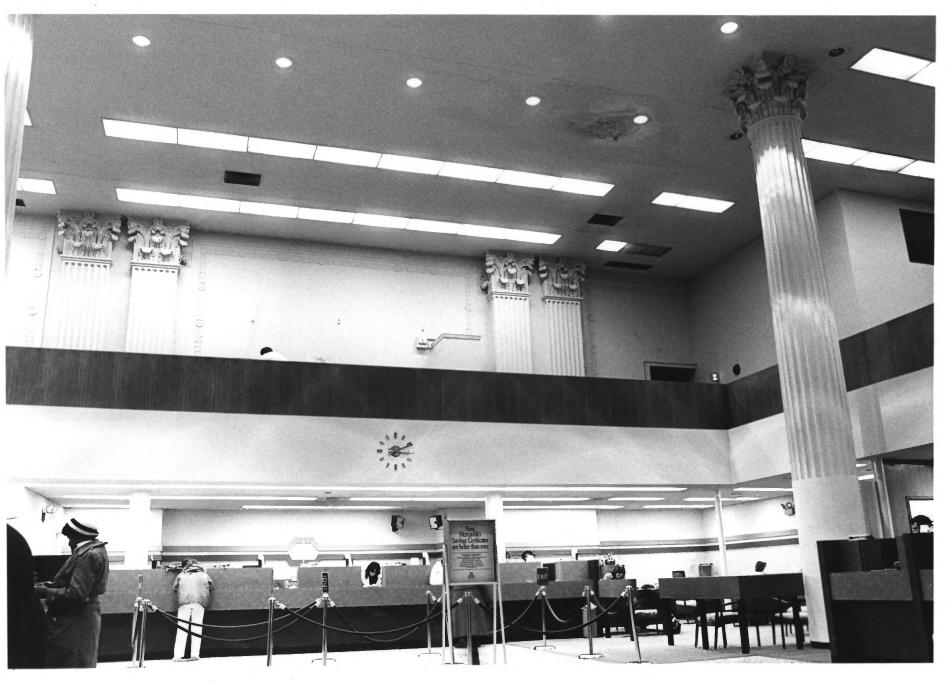

Mercantile Trust and Deposit Company

son Ave., Baltimore, MD 21228

East elevation of the structure 7/10

Mercantile Trust and Deposit Company Baltimore, Maryland Photo date: 15 January 1982 Photo & Neg: Janis Rettaliata, 1702 Edmondson Ave., Baltimore, MD 21228 Interior, south or Redwood Street wall

8/10

Mercantile Trust and Deposit Company Baltimore, Maryland Photo date: 15 January 1982 Photo & Neg: Janis Rettaliata, 1702 Edmondson Ave., Baltimore, MD 21228 Interior, north wall 9/10

Mercantile Trust and Deposit Company Baltimore, Maryland Photo date: 15 January 1982 Photo & Neg: Janis Retaliata, 1702 Edmondson Ave., Baltimore, MD 21228 Interior, column detail 10/10