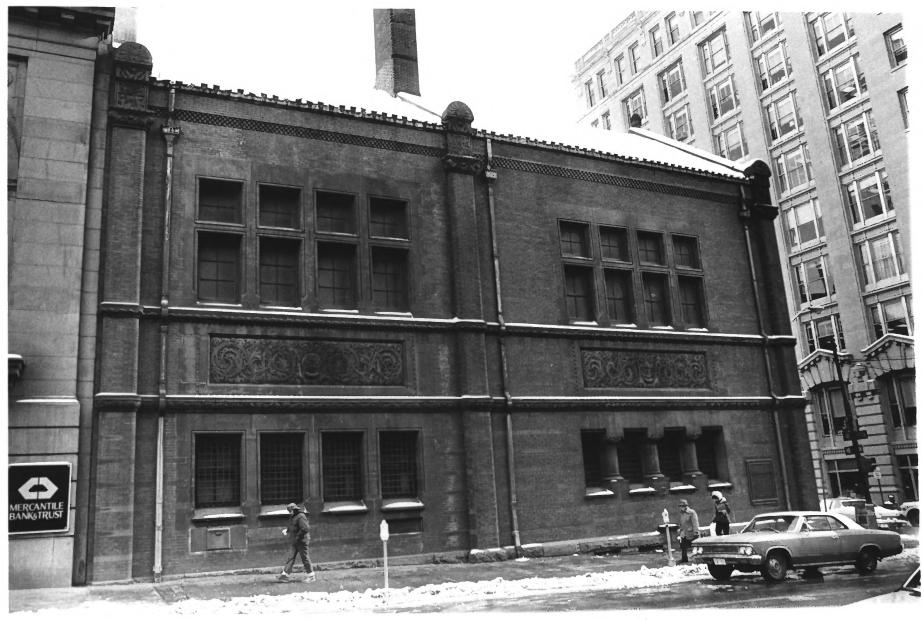

Mercantile Trust and Deposit Company Baltimore, Maryland Photo date: 15 January 1982 Photo & Neg: Janis Rettaliata, 1702 Edmondson Ave., Baltimore, MD 21228 Detail of south elevation 4/10

Mercantile Trust and Deposit Company Baltimore, Maryland Photo date: 15 January 1982 Photo & Neg: Janis Rettaliata, 1702 Edmondson Ave., Baltimore, MD 21228 Detail of west elevation 5/10