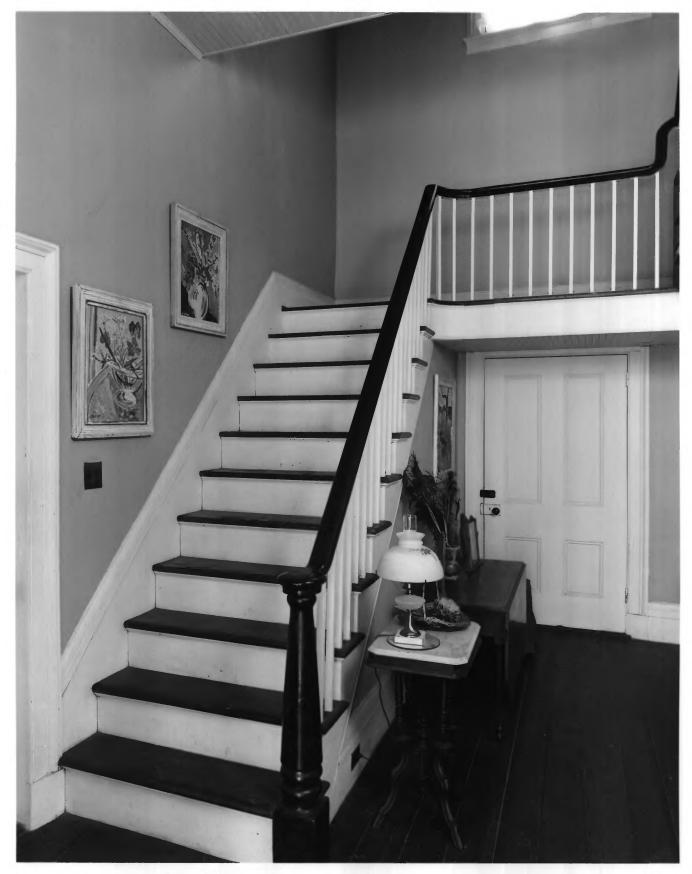

DEC 04 1979

DEC 04 1979 ANDALUSIA Milledgeville vicinity, Baldwin County, Georgia Photographer: James R. Lockhart Date: June 1979 Negatives filed: Georgia Department of Natural Resources Photograph: Entrance hall, main house;

photographer facing northwest

BEC 04 1979 ANDALUSIA Milledgeville vicinity, Baldwin County. Georgia Photographer: James R. Lockhart 8 1900 Date: June 1979 Negatives filed: Georgia Department of Natural Resources Photograph: Parlor on ground floor of