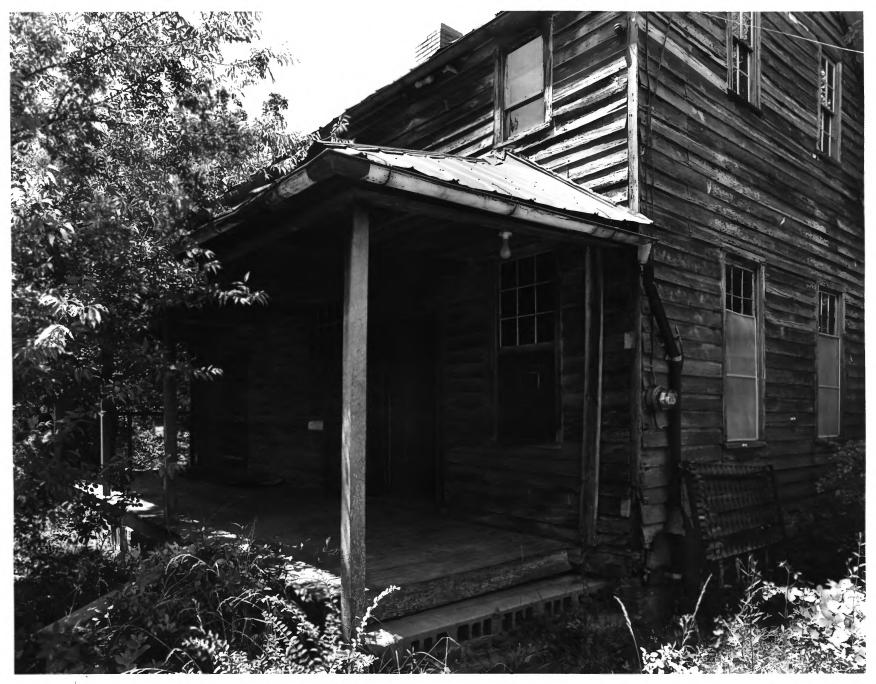

ANDALUSTA Milledgeville vicinity. Baldwin County. Georgia Photographer: James R. Lockhart Date: June 1979 Negatives filed: Georgia Department of Natural Resources Photograph: S.W. elevation of main house: photographer facing S.E.