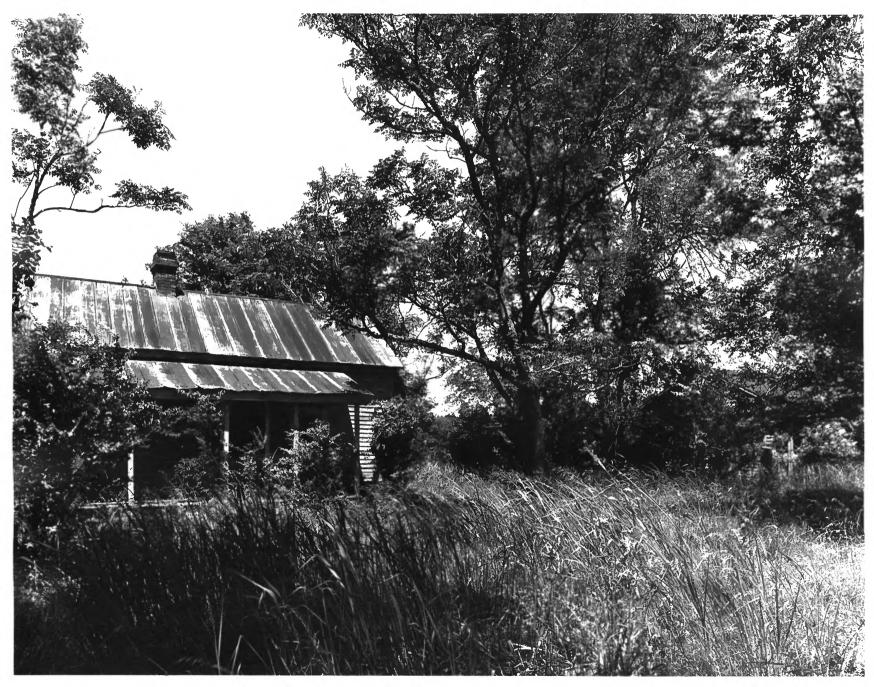

DEC 04 1979 ANDALUSIA Milledgeville vicinity, Baldwin County, Georgia Photographer: James R. Lockhart FEB 8 1980 Date: June 1979 Negatives filed: Georgia Department of Natural Resources Photograph: Tenant house near main house: photographer facing south