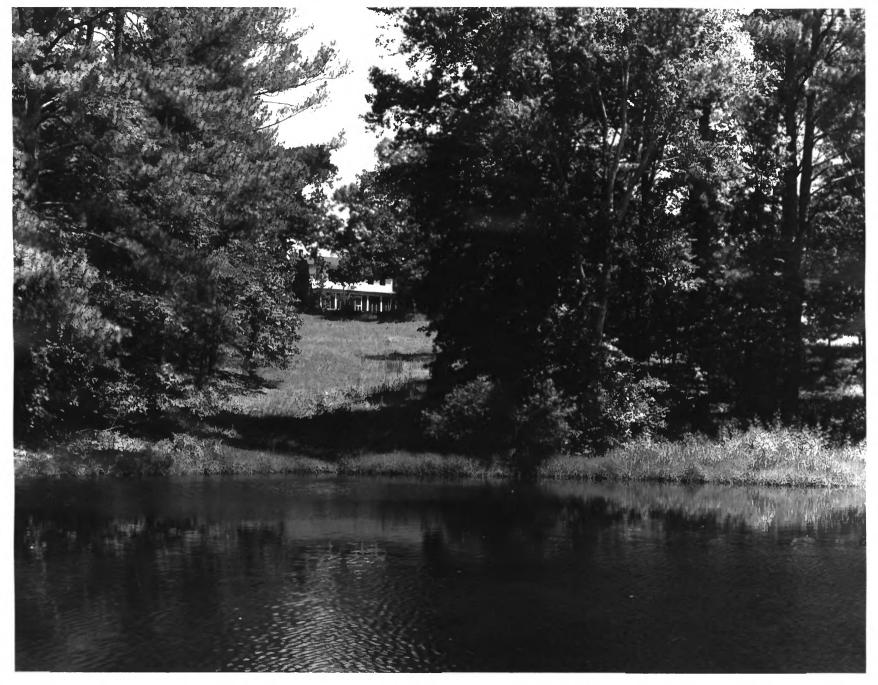

**DEC 04 1979** ANDALUSIA Milledgeville vicinity, Baldwin County, Georgia Photographer: James R. Lockhart Date: June 1979 Negatives filed: Georgia Department of Natural Resources Photograph: Main house from across pond; photographer facing north