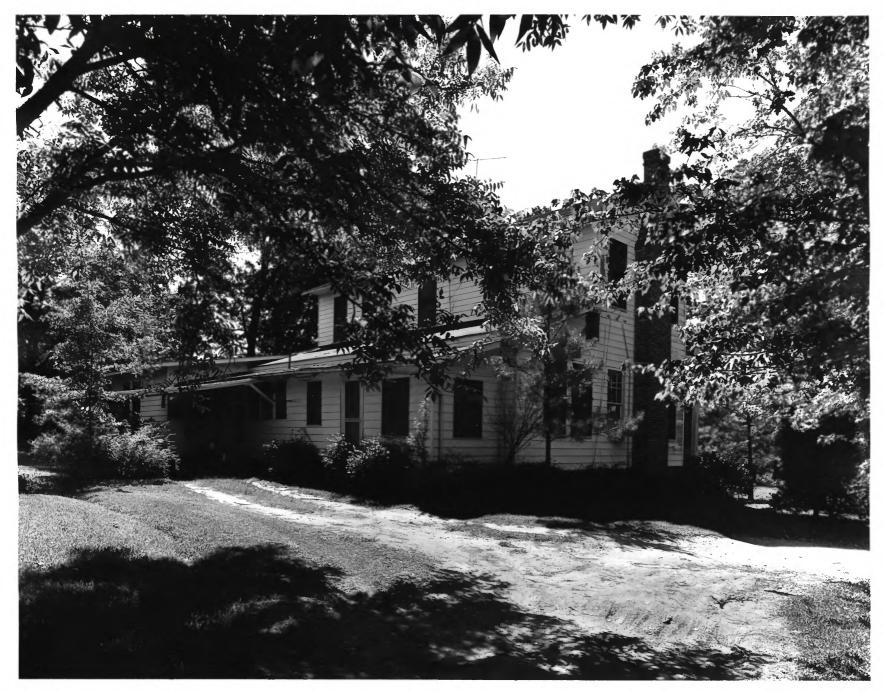

DEC 04 1979 ANDALUSIA Milledgeville vicinity, Baldwin County, Georgia Photographer: James R. Lockhart Date: June 1979 Negatives filed: Georgia Department of Natural Resources FFB 8 1980 Photograph: N.W. (rear) elevation of main house and ourbuilding and water tank; photographer facing S.E.

ANDALUSTA Milledgeville vicinity. Baldwin County. Georgia Photographer: James R. Lockhart Date: June 1979 Negatives filed: Georgia Department of Natural Resources Photograph: S.W. elevation of main house: photographer facing S.E.