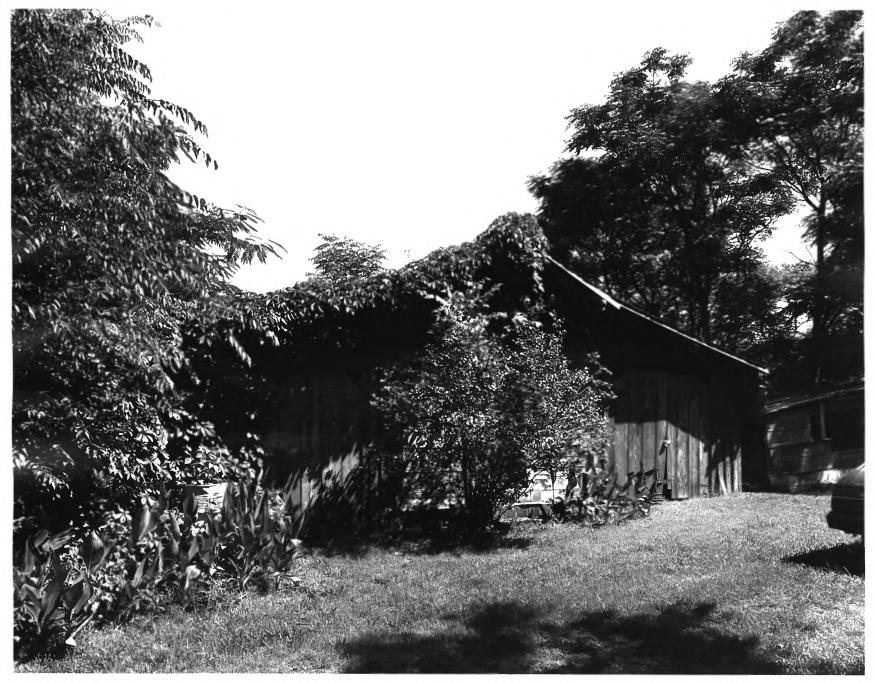

main house; photographer facing S.E.

DEC 04 1979 ANDALUSIA Milledgeville vicinity, Baldwin County, Georgia Photographer: James R. Lockhar FR 8 1980 Date: June 1979 Negatives filed: Georgia Department of Natural Resources Photograph: Outbuilding and peafowl cages; photographer facing north

DEC 04 1979 ANDALUSIA Milledgeville vicinity, Baldwin County, Georgia Photographer: James R. Lockhart FEB 8 1980 Date: June 1979 Negatives filed: Georgia Department of Natural Resources Photograph: Tenant house near main house: photographer facing south