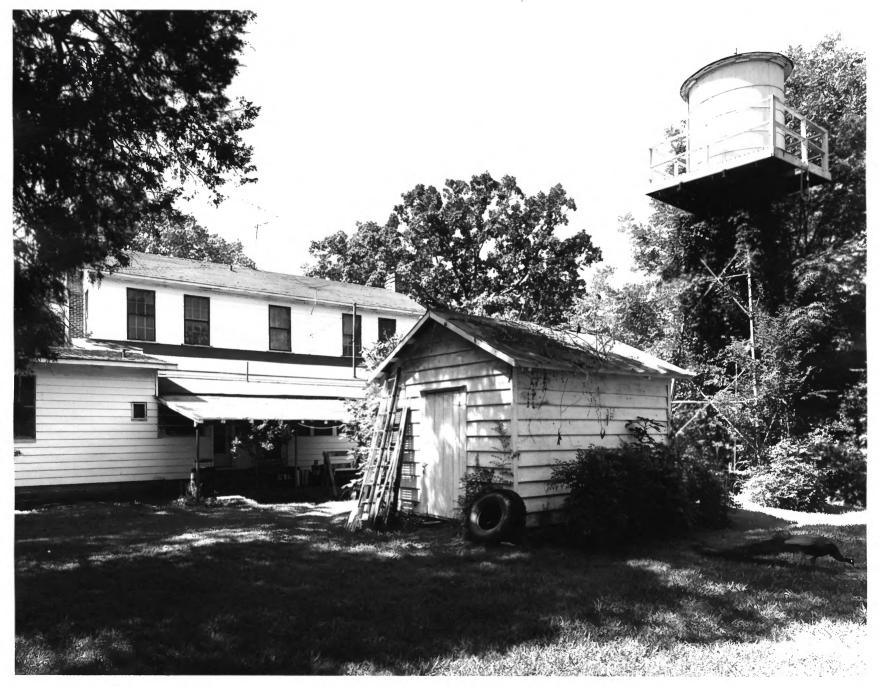

DEC 04 1979 ANDALUSIA Milledgeville vicinity, Baldwin County, Georgia Photographer: James R. Lockhart Date: June 1979 Negatives filed: Georgia Department of Natural Resources FFB 8 1980 Photograph: N.W. (rear) elevation of main house and ourbuilding and water tank; photographer facing S.E.