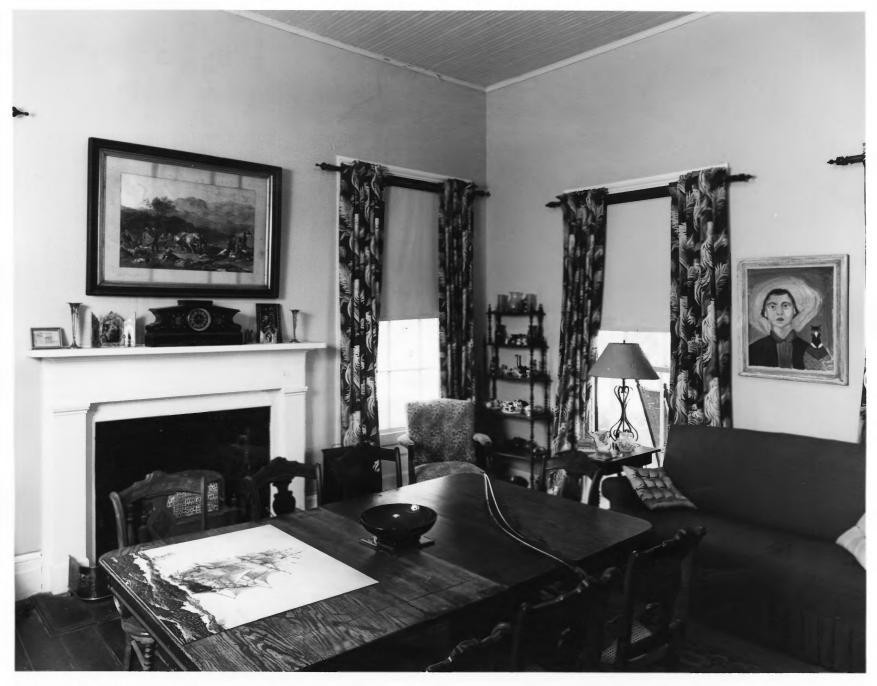

photographer facing northwest

BEC 04 1979 ANDALUSIA Milledgeville vicinity, Baldwin County. Georgia Photographer: James R. Lockhart 8 1900 Date: June 1979 Negatives filed: Georgia Department of Natural Resources Photograph: Parlor on ground floor of

main house; photographer facing S.E.

DEC 04 1979 ANDALUSIA Milledgeville vicinity, Baldwin County, Georgia Photographer: James R. Lockhar FR 8 1980 Date: June 1979 Negatives filed: Georgia Department of Natural Resources Photograph: Outbuilding and peafowl cages; photographer facing north