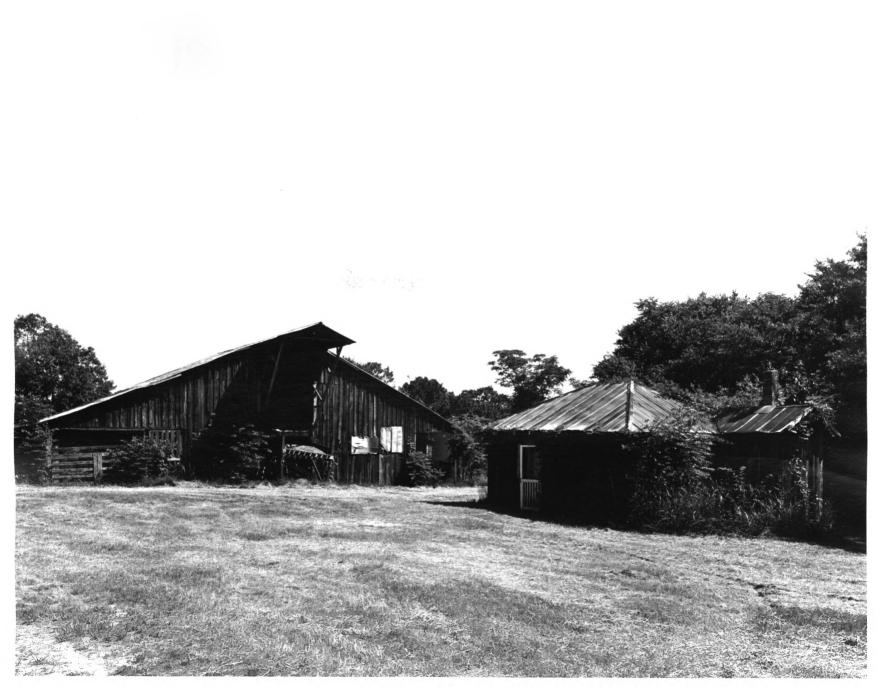

DEC. 04 1974 ANDALUSIA Milledgeville vicinity, Baldwin County, Georgia Photographer: James R. Lockhart R 8 1980 Date: June 1979 Negatives filed: Georgia Department of Natural Resources Photograph: Barn to left, milk processing building to right; photographer facing

north

ANDALUSTA Milledgeville vicinity, Baldwin County. Georgia Photographer: James R. Lockhart Date: June 1979 Negatives filed: Georgia Department of Natural Resources Photograph: Tenant house: photographer facing S.W.