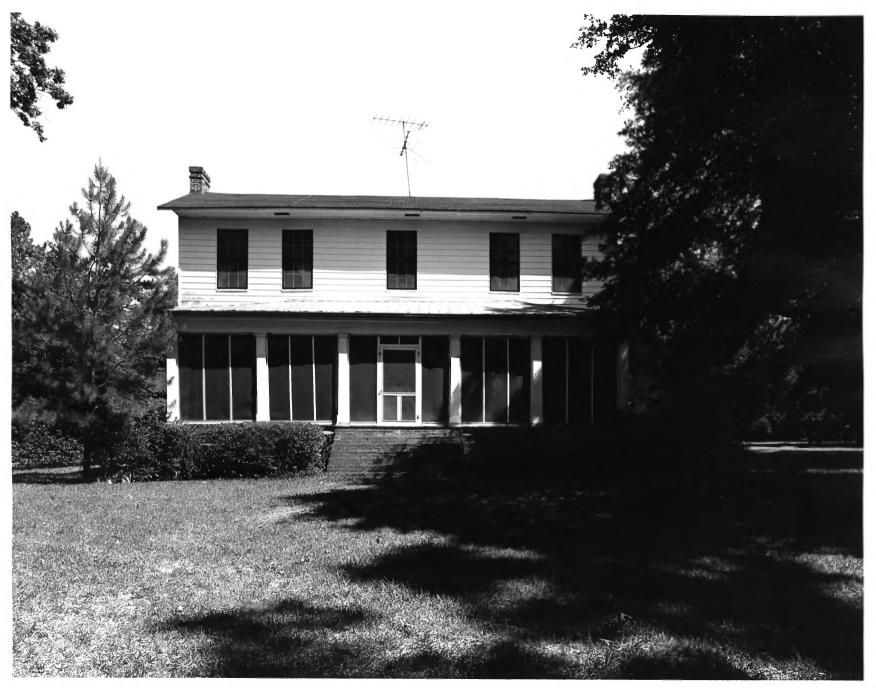

DEC 04 1979 ANDALUSIA Milledgeville vicinity, Baldwin County, Georgia Photographer: James R. Lockhart 8 1980 Date: June 1979 Negatives filed: Georgia Department of Natural Resources Photograph: S.E. (front) facade of main house; photographer facing northwest