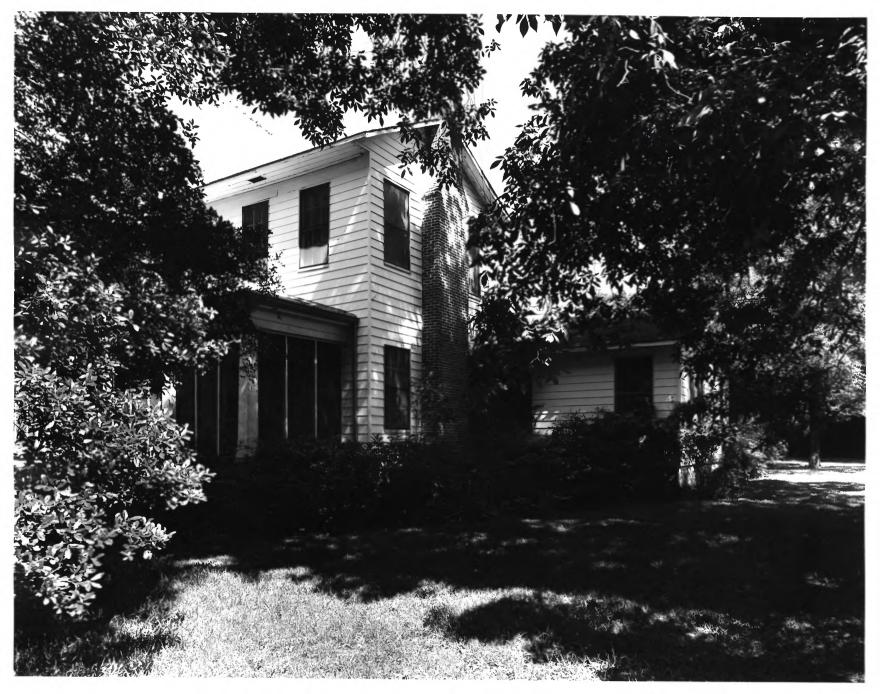

DEC 04 1979 ANDALUSIA Milledgeville vicinity, Baldwin County, Georgia FEB 8 1981) Date: June 1979 Negatives filed: Georgia Department of

Natural Resources
Photograph: N.E. elevation of main house;
photographer facing north