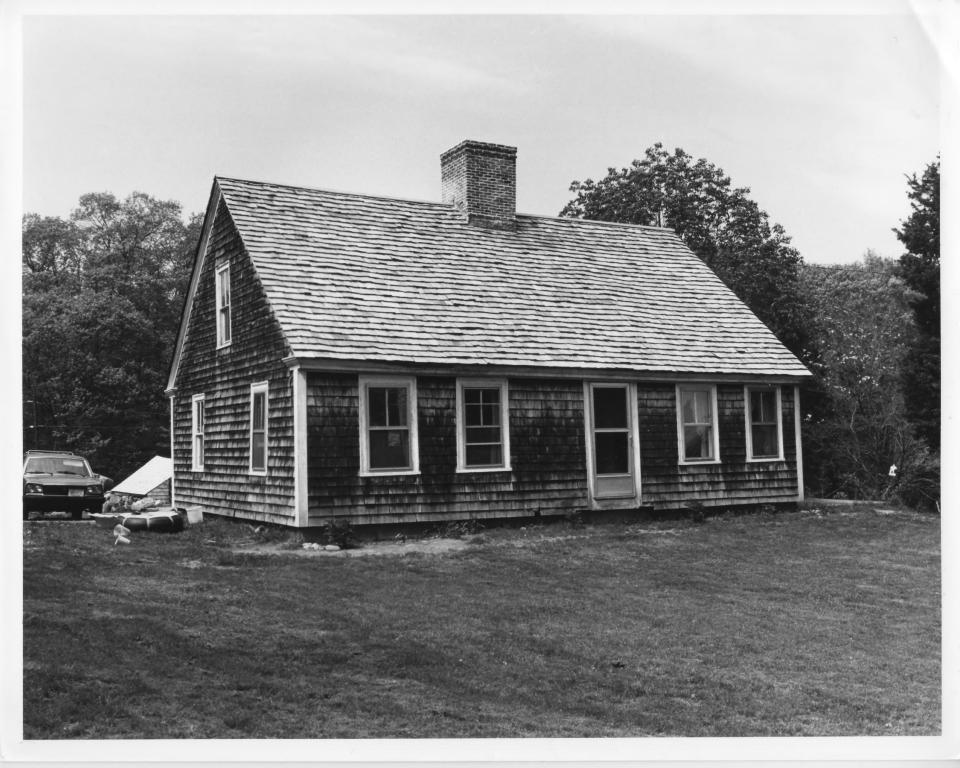

Rathbun House 343 Beacon Drive North Kingstown, R.I.

Photographer: Charlene Roise

Date: July 1981

Negative filed at: Rhode Island Historical

Preservation Commission

(CKR 1:21A)

Description: South facade

Photo No. 26