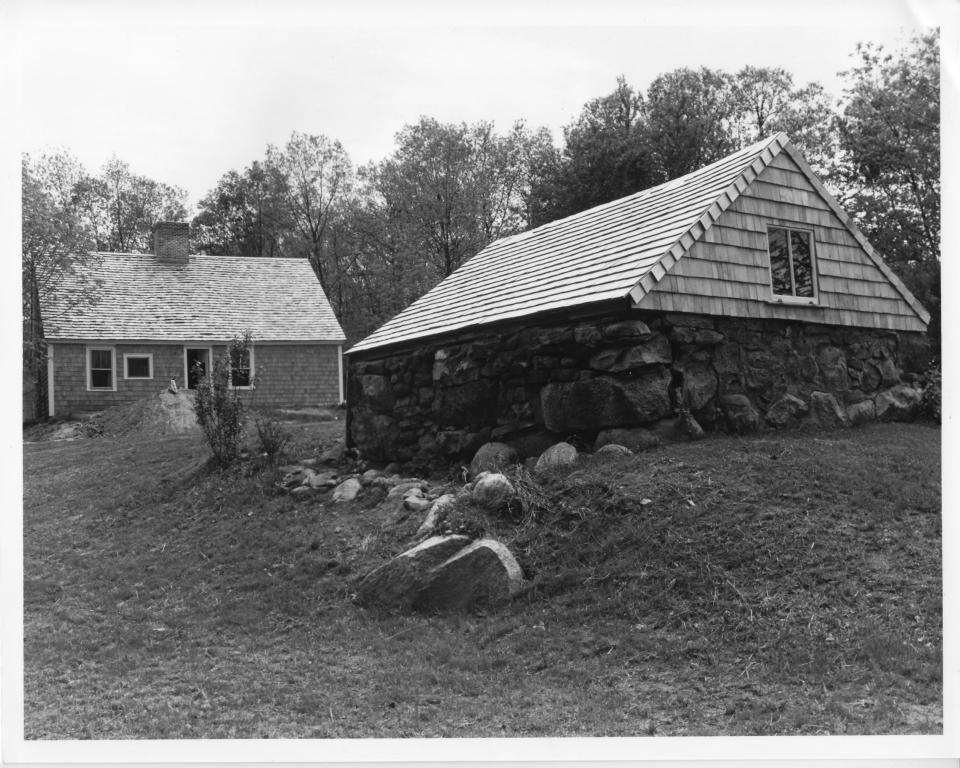

Rathbun House 343 Beacon Drive North Kingstown, R.I.

Photographer: Charlene Roise

Date: July 1981

Negative filed at: Rhode Island Historical

Preservation Commission

(CKR 1:23)

Description: Ice house in foreground; north elevation of house behind