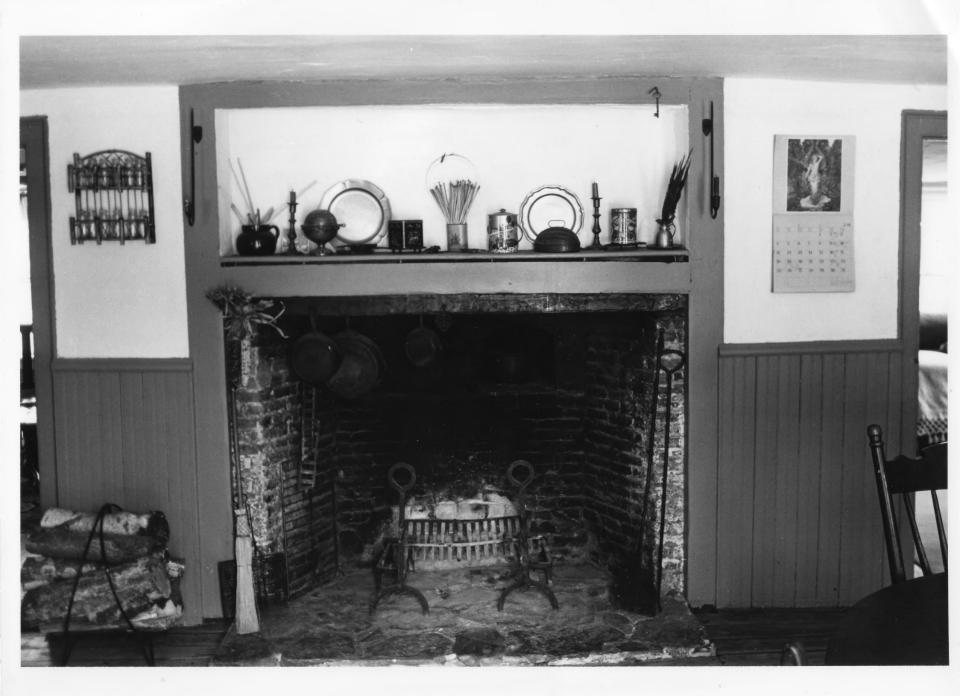

Photo No.27

Rathbun House 343 Beacon Drive North Kingstown, R.I.

Photographer: Charlene Roise

Date: July 1981

Negative filed at: R.I. Historical Preservation Commission (CKR 1:14)

Description: Kitchen fireplace