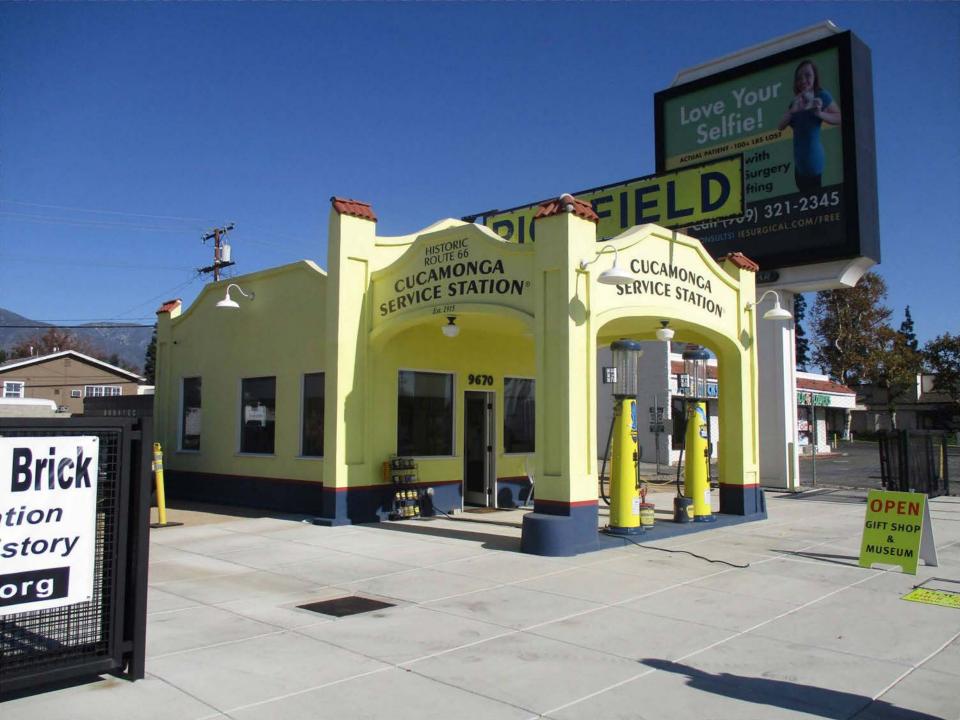

Today, the exterior of this historic Richfield Station has been restored to its original Richfield colors and look as it would have appeared in the 1930s and 1940s. Restoration followed the guidelines set forth in the Secretary of the Interior's Standards for the Rehabilitation of Historic Buildings, using a "Restoration" approach to return the building to an appearance appropriate to its period of significance. In September, 2016 the California Preservation Foundation awarded the Cucamonga Service Station an award for Design Preservation. The station is now open to the public as a Route 66 museum.

#### **Integrity**

The site of The Cucamonga Service Station originally consisted of three buildings;

- 1. A service garage which sat at the back north side of the site. This building collapsed in 2011 and the city demolished it over safety concerns.
- 2. A small free-standing restroom on the east side of the site which was torn down at some unknown time
- 3. The service station with two pump islands, one curbside uncovered island and one covered by a canopy that extends from the front of the station. The original 400 square foot station with its canopy, and covered pump island is still standing and is the one for which this application applies.