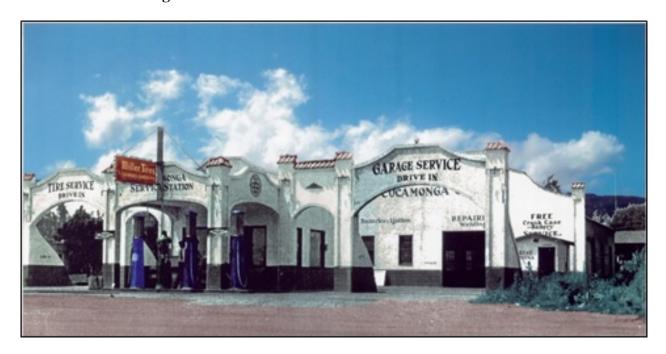

After the property's original construction in 1915, dual archways matching the architectural style of the station building were added on either side, (see Figure 2.) These archways were removed at some point prior to 1930 when later existing historic photos were taken (see Figures 1 and 3.) Because these elements were removed during the property's period of significance, their present absence does not result in a loss of historic integrity, as the current building reflects the station's original design and its extant design since 1930.

As the remaining original building, the station exhibits many of the important elements of its original design, workmanship, materials, and location. Through the last several decades, it has experienced minor alterations, such as painted exterior and the loss of the original pumps. The outer, curbside pump island was removed by the city to widen the sidewalk.

Name of Property

San Bernardino, CA

County and State

Overall, the building has lost some integrity of setting due to the loss of the original service garage, restroom, and pump island. It has lost some integrity of materials due to minor alterations. Based on historic photos, the original windows on the primary façade were single pane plate glass, so these windows were replaced in kind, but at least one of the windows on secondary and rear facades appear to have been dual hung wood sash windows, currently replaced by single panes of plate glass, resulting in some loss of integrity of design.