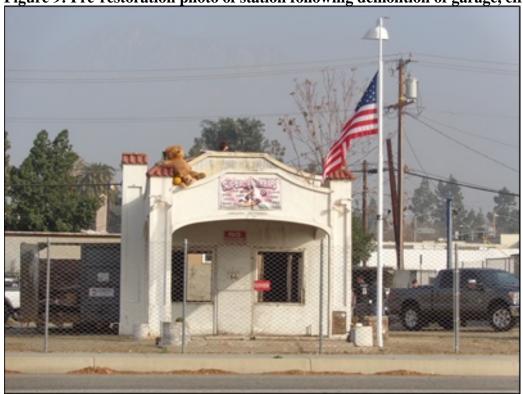

Before restoration began in 2013, the station had been abandoned since the early 1970s and had greatly deteriorated from decades of neglect. The roof and much of its wood had to be replaced and some of the wood in the walls had also rotted from water damage and was replaced. But the stucco on the exterior, the foundation, floor and Spanish tile topping the columns were all remarkably intact.

Today, the exterior of this historic Richfield Station has been restored to its original Richfield colors and look as it would have appeared in the 1930s and 1940s. Restoration followed the guidelines set forth in the Secretary of the Interior's Standards for the Rehabilitation of Historic Buildings, using a "Restoration" approach to return the building to an appearance appropriate to its period of significance. In September, 2016 the California Preservation Foundation awarded the Cucamonga Service Station an award for Design Preservation. The station is now open to the public as a Route 66 museum.

#### **Integrity**

The site of The Cucamonga Service Station originally consisted of three buildings;

- 1. A service garage which sat at the back north side of the site. This building collapsed in 2011 and the city demolished it over safety concerns.
- 2. A small free-standing restroom on the east side of the site which was torn down at some unknown time
- 3. The service station with two pump islands, one curbside uncovered island and one covered by a canopy that extends from the front of the station. The original 400 square foot station with its canopy, and covered pump island is still standing and is the one for which this application applies.