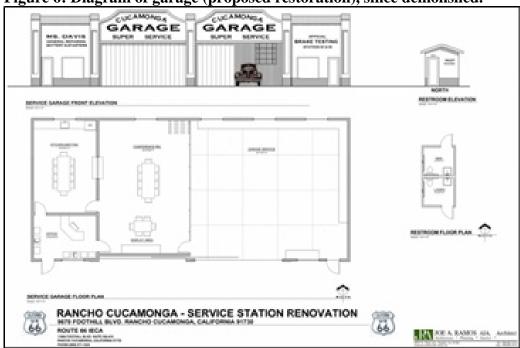

#### **Integrity**

The site of The Cucamonga Service Station originally consisted of three buildings;

- 1. A service garage which sat at the back north side of the site. This building collapsed in 2011 and the city demolished it over safety concerns.
- 2. A small free-standing restroom on the east side of the site which was torn down at some unknown time
- 3. The service station with two pump islands, one curbside uncovered island and one covered by a canopy that extends from the front of the station. The original 400 square foot station with its canopy, and covered pump island is still standing and is the one for which this application applies.

After the property's original construction in 1915, dual archways matching the architectural style of the station building were added on either side, (see Figure 2.) These archways were removed at some point prior to 1930 when later existing historic photos were taken (see Figures 1 and 3.) Because these elements were removed during the property's period of significance, their present absence does not result in a loss of historic integrity, as the current building reflects the station's original design and its extant design since 1930.