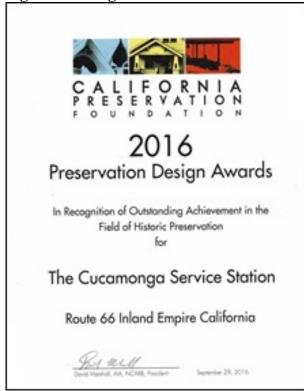

Today, the exterior of this historic Richfield Station has been restored to its original Richfield colors and look as it would have appeared in the 1930s and 1940s. Restoration followed the guidelines set forth in the Secretary of the Interior's Standards for the Rehabilitation of Historic Buildings, using a "Restoration" approach to return the building to an appearance appropriate to its period of significance. In September, 2016 the California Preservation Foundation awarded the Cucamonga Service Station an award for Design Preservation. The station is now open to the public as a Route 66 museum.