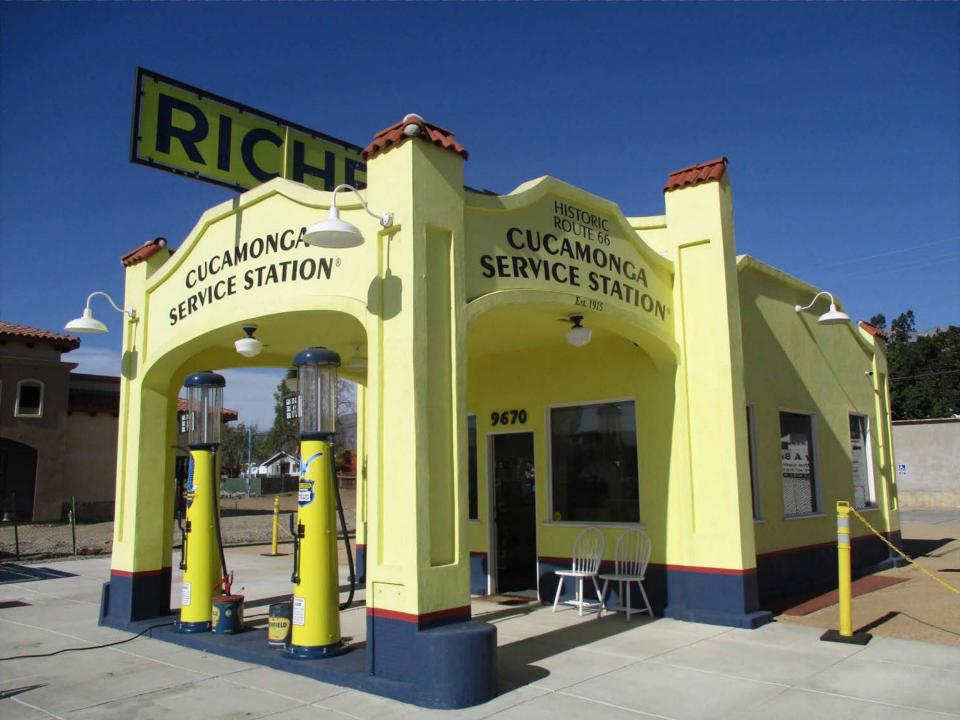

#### **Summary Paragraph**

The Cucamonga Service Station is a one story service station constructed in 1915 in the Spanish Colonial Revival style, with a flat parapet roof. Walls are stucco. The primary façade features a large open bay with baskethandle arches on three sides. The building entrance consists of a single entry door flanked by large, rectangular single pane windows. Square columns with vertical insets are located at each building corner, and where the open bay meets the front wall. The pillars are topped with rounded terra cotta tile. Two 1920s era gas pumps are located between the pillars in the open bay.

#### **Narrative Description**

The station, built in 1915, exhibits the character defining features Spanish Colonial Revival architecture. Typical features of the style are flat roof canopy surmounted by square columns with vertical insets and topped with Spanish tile coverings. The surrounding decorative feature above the pump island has curved arches topped with a Spanish style parapet extending around the entire structure. Secondary facades feature three rectangular picture windows with a single pane in each window; both sides are mirror images of each other. The building rear has two windows and an offset rear door.

After the property's original construction in 1915, dual archways matching the architectural style of the station building were added on either side, (see Figure 2.) These archways were removed at some point prior to 1930 when later existing historic photos were taken (see Figures 1 and 3.) Because these elements were removed during the property's period of significance, their present absence does not result in a loss of historic integrity, as the current building reflects the station's original design and its extant design since 1930.

Over the years, the exterior of the station had been given many layers of white and cream colored paint that hid the Richfield color scheme of yellow, blue, and red. As the old layers of paint were being stripped off, the original Richfield color scheme of bright yellow, a blue base, and a red highlighting stripe were revealed. The station has been repainted in those vibrant original colors and an original Richfield sign installed on top to match period photographs of the station.