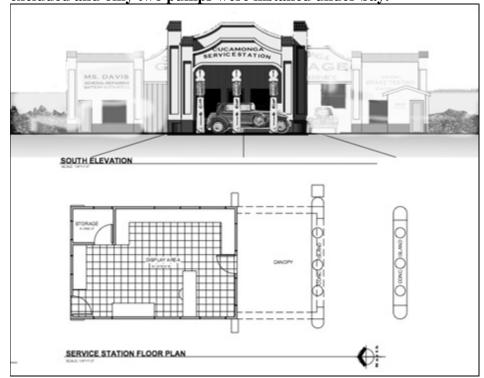

#### **Integrity**

The site of The Cucamonga Service Station originally consisted of three buildings;

- 1. A service garage which sat at the back north side of the site. This building collapsed in 2011 and the city demolished it over safety concerns.
- 2. A small free-standing restroom on the east side of the site which was torn down at some unknown time
- 3. The service station with two pump islands, one curbside uncovered island and one covered by a canopy that extends from the front of the station. The original 400 square foot station with its canopy, and covered pump island is still standing and is the one for which this application applies.

After the property's original construction in 1915, dual archways matching the architectural style of the station building were added on either side, (see Figure 2.) These archways were removed at some point prior to 1930 when later existing historic photos were taken (see Figures 1 and 3.) Because these elements were removed during the property's period of significance, their present absence does not result in a loss of historic integrity, as the current building reflects the station's original design and its extant design since 1930.