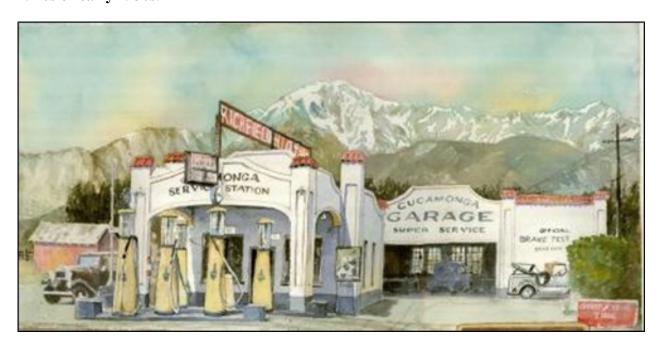

After the property's original construction in 1915, dual archways matching the architectural style of the station building were added on either side, (see Figure 2.) These archways were removed at some point prior to 1930 when later existing historic photos were taken (see Figures 1 and 3.) Because these elements were removed during the property's period of significance, their present absence does not result in a loss of historic integrity, as the current building reflects the station's original design and its extant design since 1930.