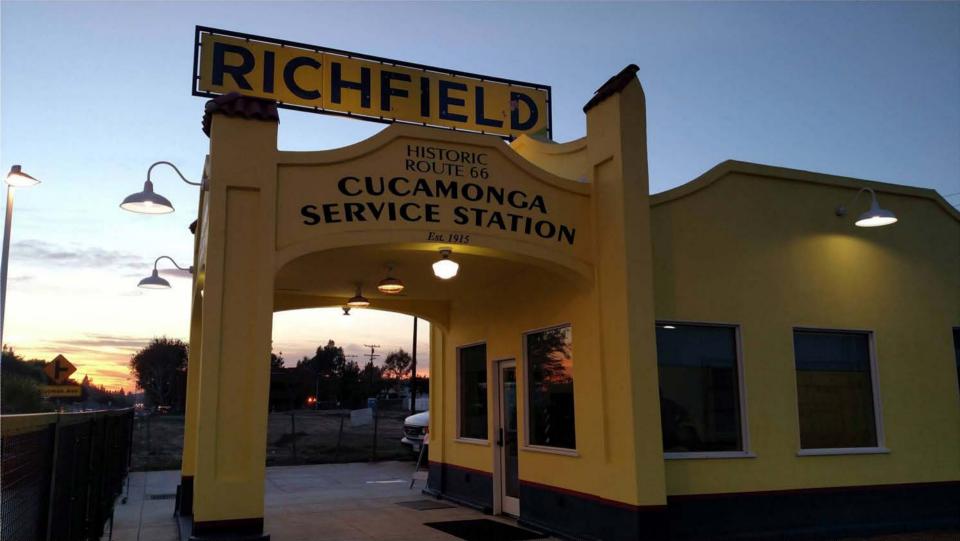

Today, the exterior of this historic Richfield Station has been restored to its original Richfield colors and look as it would have appeared in the 1930s and 1940s. Restoration followed the guidelines set forth in the Secretary of the Interior's Standards for the Rehabilitation of Historic Buildings, using a "Restoration" approach to return the building to an appearance appropriate to its period of significance. In September, 2016 the California Preservation Foundation awarded the Cucamonga Service Station an award for Design Preservation. The station is now open to the public as a Route 66 museum.

Over the years, the exterior of the station had been given many layers of white and cream colored paint that hid the Richfield color scheme of yellow, blue, and red. As the old layers of paint were being stripped off, the original Richfield color scheme of bright yellow, a blue base, and a red highlighting stripe were revealed. The station has been repainted in those vibrant original colors and an original Richfield sign installed on top to match period photographs of the station.