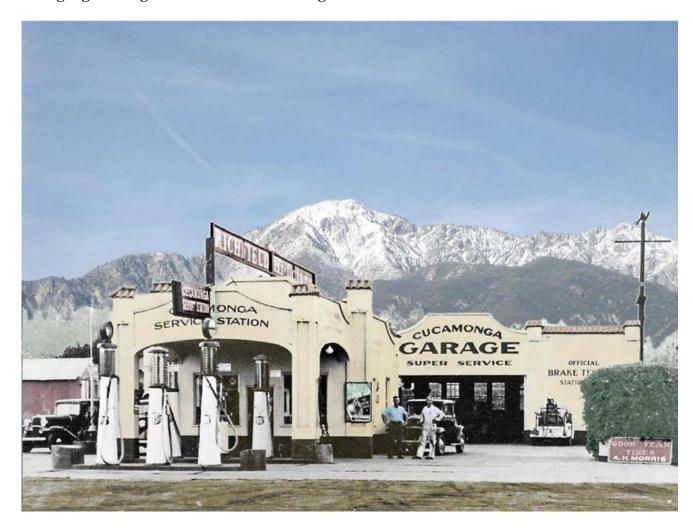

#### **Summary Paragraph**

The Cucamonga Service Station is a one story service station constructed in 1915 in the Spanish Colonial Revival style, with a flat parapet roof. Walls are stucco. The primary façade features a large open bay with baskethandle arches on three sides. The building entrance consists of a single entry door flanked by large, rectangular single pane windows. Square columns with vertical insets are located at each building corner, and where the open bay meets the front wall. The pillars are topped with rounded terra cotta tile. Two 1920s era gas pumps are located between the pillars in the open bay.

#### **Narrative Description**

The station, built in 1915, exhibits the character defining features Spanish Colonial Revival architecture. Typical features of the style are flat roof canopy surmounted by square columns with vertical insets and topped with Spanish tile coverings. The surrounding decorative feature above the pump island has curved arches topped with a Spanish style parapet extending around the entire structure. Secondary facades feature three rectangular picture windows with a single pane in each window; both sides are mirror images of each other. The building rear has two windows and an offset rear door.

After the property's original construction in 1915, dual archways matching the architectural style of the station building were added on either side, (see Figure 2.) These archways were removed at some point prior to 1930 when later existing historic photos were taken (see Figures 1 and 3.) Because these elements were removed during the property's period of significance, their present absence does not result in a loss of historic integrity, as the current building reflects the station's original design and its extant design since 1930.

Over the years, the exterior of the station had been given many layers of white and cream colored paint that hid the Richfield color scheme of yellow, blue, and red. As the old layers of paint were being stripped off, the original Richfield color scheme of bright yellow, a blue base, and a red highlighting stripe were revealed. The station has been repainted in those vibrant original colors and an original Richfield sign installed on top to match period photographs of the station.