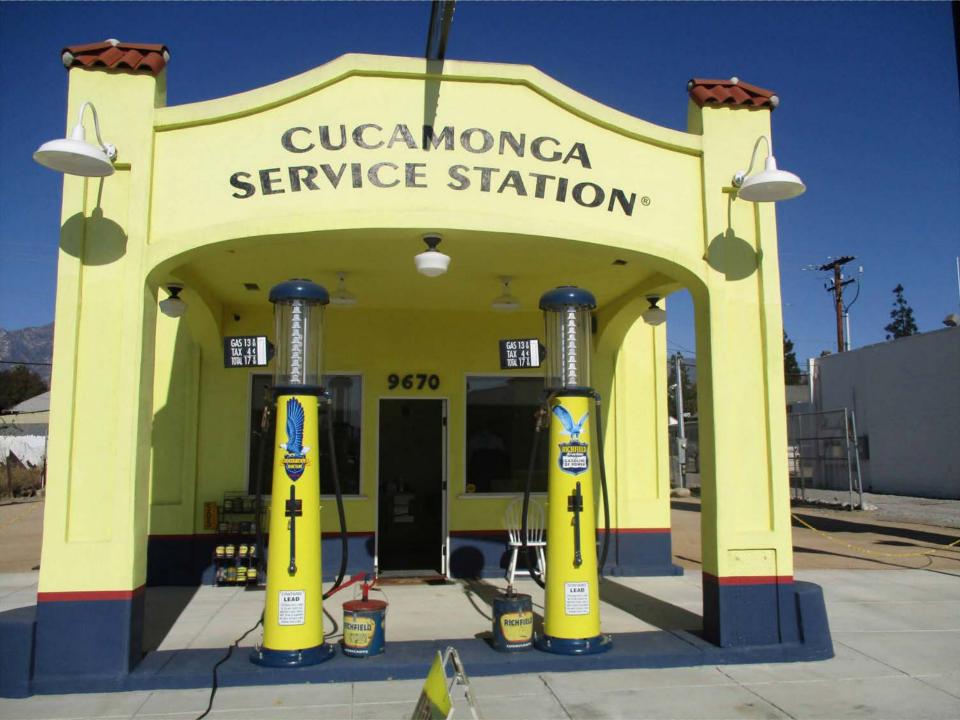

#### **Summary Paragraph**

The Cucamonga Service Station is a one story service station constructed in 1915 in the Spanish Colonial Revival style, with a flat parapet roof. Walls are stucco. The primary façade features a large open bay with baskethandle arches on three sides. The building entrance consists of a single entry door flanked by large, rectangular single pane windows. Square columns with vertical insets are located at each building corner, and where the open bay meets the front wall. The pillars are topped with rounded terra cotta tile. Two 1920s era gas pumps are located between the pillars in the open bay.

#### **Narrative Description**

The station, built in 1915, exhibits the character defining features Spanish Colonial Revival architecture. Typical features of the style are flat roof canopy surmounted by square columns with vertical insets and topped with Spanish tile coverings. The surrounding decorative feature above the pump island has curved arches topped with a Spanish style parapet extending around the entire structure. Secondary facades feature three rectangular picture windows with a single pane in each window; both sides are mirror images of each other. The building rear has two windows and an offset rear door.

Over the years, the exterior of the station had been given many layers of white and cream colored paint that hid the Richfield color scheme of yellow, blue, and red. As the old layers of paint were being stripped off, the original Richfield color scheme of bright yellow, a blue base, and a red highlighting stripe were revealed. The station has been repainted in those vibrant original colors and an original Richfield sign installed on top to match period photographs of the station.