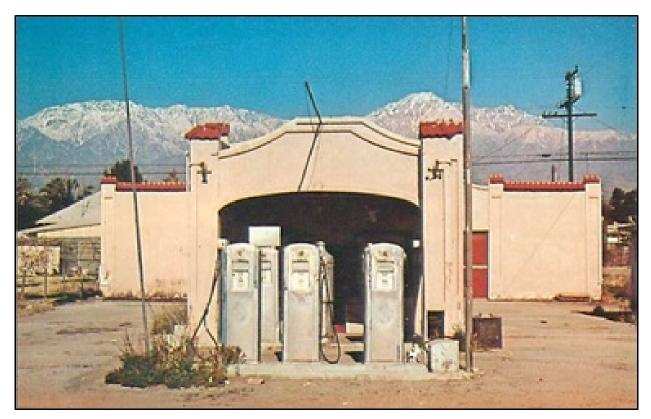

#### **Summary Paragraph**

The Cucamonga Service Station is a one story service station constructed in 1915 in the Spanish Colonial Revival style, with a flat parapet roof. Walls are stucco. The primary façade features a large open bay with baskethandle arches on three sides. The building entrance consists of a single entry door flanked by large, rectangular single pane windows. Square columns with vertical insets are located at each building corner, and where the open bay meets the front wall. The pillars are topped with rounded terra cotta tile. Two 1920s era gas pumps are located between the pillars in the open bay.

#### **Narrative Description**

The station, built in 1915, exhibits the character defining features Spanish Colonial Revival architecture. Typical features of the style are flat roof canopy surmounted by square columns with vertical insets and topped with Spanish tile coverings. The surrounding decorative feature above the pump island has curved arches topped with a Spanish style parapet extending around the entire structure. Secondary facades feature three rectangular picture windows with a single pane in each window; both sides are mirror images of each other. The building rear has two windows and an offset rear door.

Before restoration began in 2013, the station had been abandoned since the early 1970s and had greatly deteriorated from decades of neglect. The roof and much of its wood had to be replaced and some of the wood in the walls had also rotted from water damage and was replaced. But the stucco on the exterior, the foundation, floor and Spanish tile topping the columns were all remarkably intact.

Over the years, the exterior of the station had been given many layers of white and cream colored paint that hid the Richfield color scheme of yellow, blue, and red. As the old layers of paint were being stripped off, the original Richfield color scheme of bright yellow, a blue base, and a red highlighting stripe were revealed. The station has been repainted in those vibrant original colors and an original Richfield sign installed on top to match period photographs of the station.