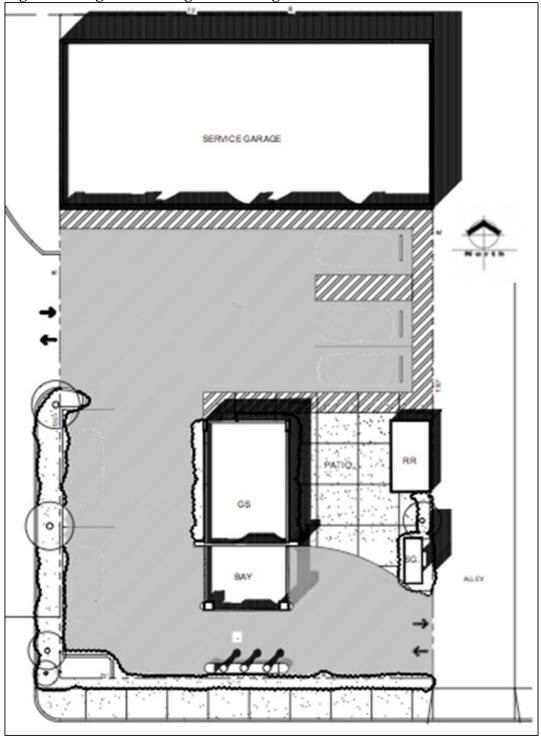

#### **Integrity**

The site of The Cucamonga Service Station originally consisted of three buildings;

- 1. A service garage which sat at the back north side of the site. This building collapsed in 2011 and the city demolished it over safety concerns.
- 2. A small free-standing restroom on the east side of the site which was torn down at some unknown time
- 3. The service station with two pump islands, one curbside uncovered island and one covered by a canopy that extends from the front of the station. The original 400 square foot station with its canopy, and covered pump island is still standing and is the one for which this application applies.