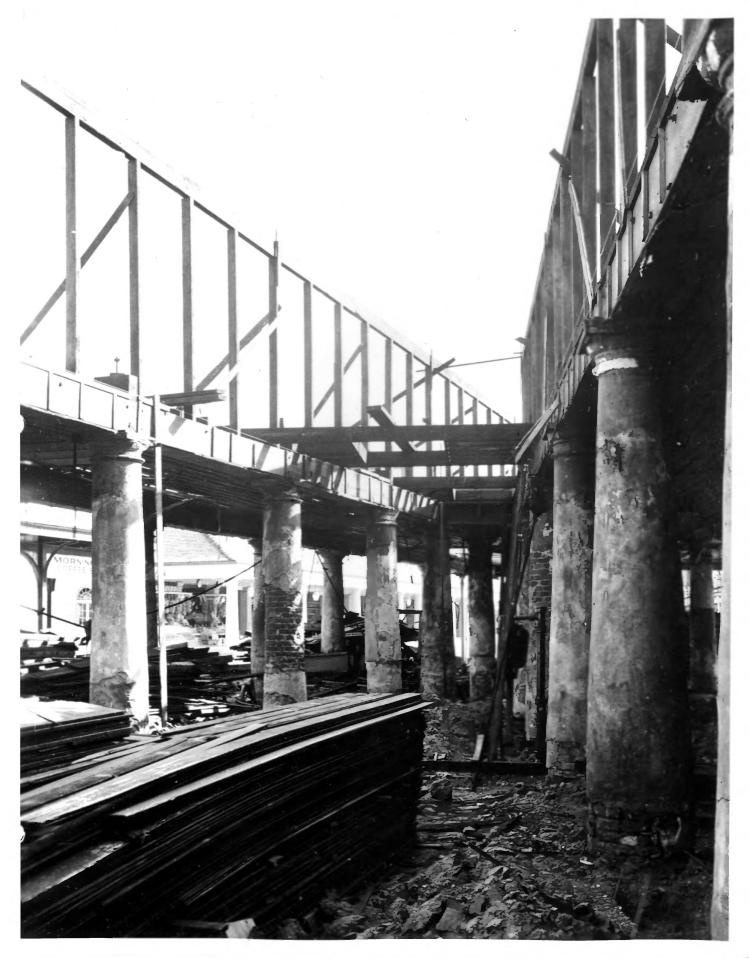

STATE

|          |                                 | UNITED STATES DEPARTMENT OF THE INTERIOR NATIONAL PARK SERVICE  NATIONAL REGISTER OF HISTORIC PLACES |         |         | Louisiana        |      |  |  |  |  |
|----------|---------------------------------|------------------------------------------------------------------------------------------------------|---------|---------|------------------|------|--|--|--|--|
|          |                                 |                                                                                                      |         |         | COUNTY           |      |  |  |  |  |
|          |                                 |                                                                                                      |         | ACLU    | Orleans          |      |  |  |  |  |
|          |                                 | PROPERTY PHOTOGRAPH FO                                                                               | PH FORM |         | FOR NPS USE ONLY |      |  |  |  |  |
| S        |                                 | (Type all entries - attach to or enclose with photograph)                                            |         |         | ENTRY NUMBER     | DATE |  |  |  |  |
| Z        | \$75000000                      |                                                                                                      |         |         | MAR 2 9 1972     |      |  |  |  |  |
|          | 1.00                            | NAME .                                                                                               |         |         |                  |      |  |  |  |  |
| 0        | 1                               | FRENCH MARKET - OLD VEGITABLE MARKET                                                                 |         |         |                  |      |  |  |  |  |
| _        | 2000                            | AND/OR HISTORIC: HALLE DES LEGU                                                                      | MES.    |         |                  |      |  |  |  |  |
| -        | 2. LOCATION  STREET AND NUMBER: |                                                                                                      |         |         |                  |      |  |  |  |  |
| <u> </u> |                                 | 1000 DECATUR ST.  CITY OR TOWN:  NEW ORLEANS                                                         |         |         |                  |      |  |  |  |  |
| $\neg$   |                                 |                                                                                                      |         |         |                  |      |  |  |  |  |
| œ        |                                 |                                                                                                      |         |         |                  |      |  |  |  |  |
| -        |                                 | STATE:                                                                                               | CODE    | COUNTY: |                  | CODE |  |  |  |  |
| S        | Manager                         | LOUISIANA                                                                                            | 22      |         | RLEANS           | 71   |  |  |  |  |
| Z        | 3. f                            | HOTO REFERENCE                                                                                       |         | Ist (   | ong. Dist.       |      |  |  |  |  |
| -        |                                 | рното скешт: Mr. Richard Koch                                                                        |         |         |                  |      |  |  |  |  |
| • • •    |                                 | DATE OF PHOTO:                                                                                       |         |         |                  |      |  |  |  |  |
| LLI.     |                                 | NEGATIVE FILED AT:                                                                                   |         |         |                  |      |  |  |  |  |
| Ш        | 20                              | Richard Koch & Samuel Wilson, Jr., Architects  IDENTIFICATION                                        |         |         |                  |      |  |  |  |  |
| S        |                                 | DESCRIBE VIEW, DIRECTION, ETC.                                                                       |         |         |                  |      |  |  |  |  |
|          | (3)                             | View of the interior of the market during the                                                        |         |         |                  |      |  |  |  |  |
|          |                                 | renovations in the 1930's.                                                                           |         |         |                  |      |  |  |  |  |