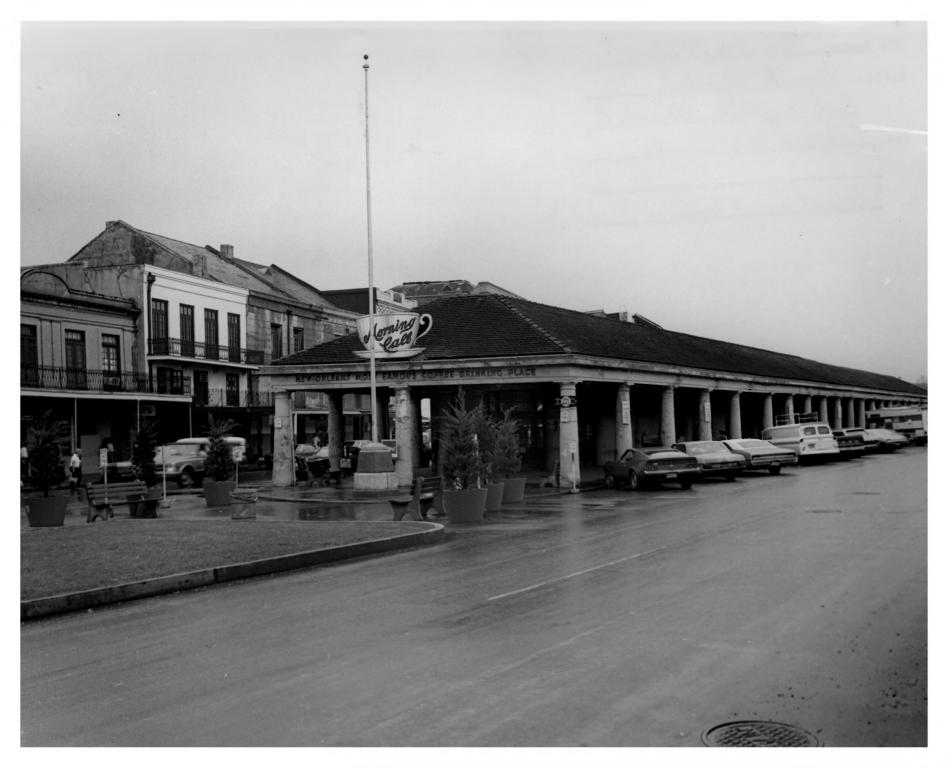

| S         |                                   | UNITED STATES DEPARTMENT OF THE INTERIOR NATIONAL PARK SERVICE  NATIONAL REGISTER OF HISTORIC PLACES  PROPERTY PHOTOGRAPH FORM  (Type all entries - attach to or enclose with photograph) | LOUISIANA  COUNTY  ORLEANS  FOR NPS USE ONLY  ENTRY NUMBER DATE  MAR 2 9 1872 |      |  |  |  |  |  |  |
|-----------|-----------------------------------|-------------------------------------------------------------------------------------------------------------------------------------------------------------------------------------------|-------------------------------------------------------------------------------|------|--|--|--|--|--|--|
| Z         | 1. NAME                           |                                                                                                                                                                                           |                                                                               |      |  |  |  |  |  |  |
| 0         |                                   | COMMON: FRENCH MARKET - OLD VEGETABLE                                                                                                                                                     |                                                                               |      |  |  |  |  |  |  |
| _         |                                   | AND/OR HISTORIC: HALLE DES LEGUMES                                                                                                                                                        |                                                                               |      |  |  |  |  |  |  |
| -         | 2. L                              | 2. LOCATION STREET AND NUMBER: 1000 Decatur. St.                                                                                                                                          |                                                                               |      |  |  |  |  |  |  |
| O         |                                   |                                                                                                                                                                                           |                                                                               |      |  |  |  |  |  |  |
| $\supset$ |                                   |                                                                                                                                                                                           |                                                                               |      |  |  |  |  |  |  |
| <u>~</u>  | 1                                 | CITY OR TOWN:                                                                                                                                                                             |                                                                               |      |  |  |  |  |  |  |
| LE.       |                                   | NEW ORIEANS                                                                                                                                                                               |                                                                               |      |  |  |  |  |  |  |
| <b>—</b>  |                                   | STATE: CODE COUNTY:                                                                                                                                                                       | A DANG                                                                        | CODE |  |  |  |  |  |  |
| S         | 2400000000                        |                                                                                                                                                                                           | RLEANS 71                                                                     |      |  |  |  |  |  |  |
| Z         |                                   |                                                                                                                                                                                           | t Cong. Dist.                                                                 |      |  |  |  |  |  |  |
| *****     |                                   | PHOTO CREDIT: C.F. Weber                                                                                                                                                                  |                                                                               |      |  |  |  |  |  |  |
|           | 1                                 | DATE OF PHOTO: 1972                                                                                                                                                                       |                                                                               |      |  |  |  |  |  |  |
| Ш         |                                   | C.F. Weber Photography, 220 Camp.St., New Orleans, La.                                                                                                                                    |                                                                               |      |  |  |  |  |  |  |
| Ш         | 2000                              |                                                                                                                                                                                           |                                                                               |      |  |  |  |  |  |  |
| S         |                                   | IDENTIFICATION  DESCRIBE VIEW, DIRECTION, ETC.                                                                                                                                            |                                                                               |      |  |  |  |  |  |  |
| (         | Present view of Vegetable Market. |                                                                                                                                                                                           |                                                                               |      |  |  |  |  |  |  |

UNITED STATES DEPARTMENT OF THE INTERIOR STATE NATIONAL PARK SERVICE LOUISIANA COUNTY NATIONAL REGISTER OF HISTORIC PLACES ORLEANS PROPERTY PHOTOGRAPH FORM FOR NPS USE ONLY **ENTRY NUMBER** DATE (Type all entries - attach to or enclose with photograph) S MAR 2 9 1972 NAME 0 COMMON. FRENCH MARKET - OLD VEGETABLE MARKET AND/OR HISTORIC: HALLE DES LEGUMES 2. LOCATION STREET AND NUMBER: C 1000 Decatur, St. CITY OR TOWN:  $\alpha$ NEW ORLEANS  $\vdash$ STATE: COUNTY: CODE CODE S LOUISIANA 22 ORLEANS 71 3. PHOTO REFERENCE Z 1st Cong. Dist. PHOTO CREDIT: C.F. Weber 1972 DATE OF PHOTO: ш NEGATIVE FILED AT: C.F. Weber, Photography, 220 Camp St., New Orleans, La. ш 4. IDENTIFICATION S DESCRIBE VIEW, DIRECTION, ETC. Present view of Vegetable Market .