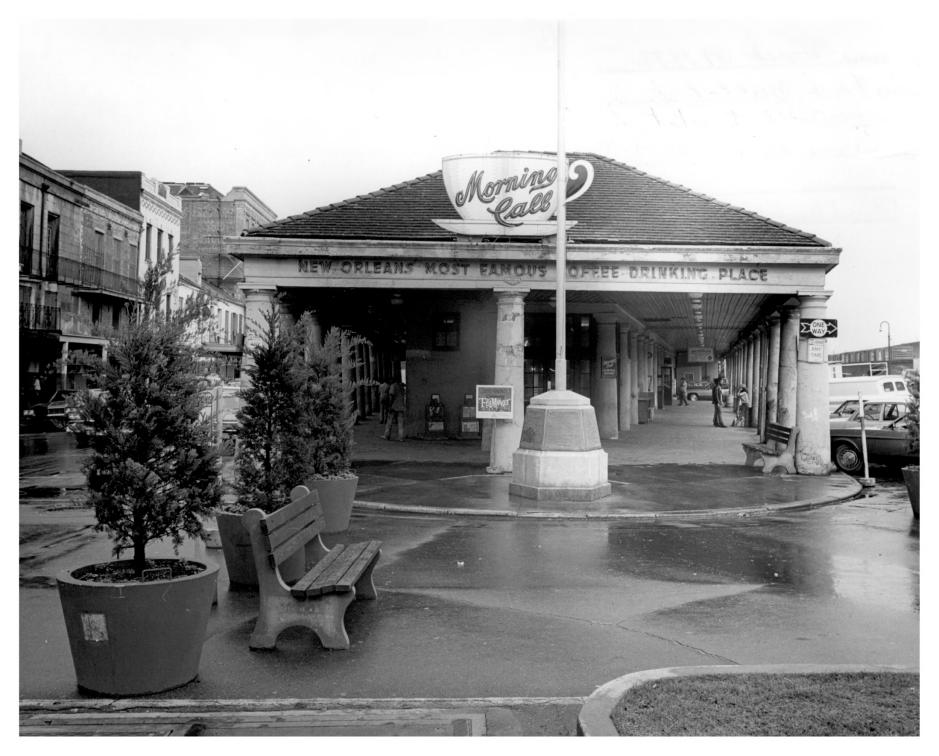

| S         |                                   | UNITED STATES DEPARTMENT OF THE INTERIOR NATIONAL PARK SERVICE  NATIONAL REGISTER OF HISTORIC PLACES  PROPERTY PHOTOGRAPH FORM  (Type all entries - attach to or enclose with photograph) | LOUISIANA  COUNTY  ORLEANS  FOR NPS USE ONLY  ENTRY NUMBER DATE  MAR 2 9 1872 |      |  |  |  |  |  |  |
|-----------|-----------------------------------|-------------------------------------------------------------------------------------------------------------------------------------------------------------------------------------------|-------------------------------------------------------------------------------|------|--|--|--|--|--|--|
| Z         | 1. NAME                           |                                                                                                                                                                                           |                                                                               |      |  |  |  |  |  |  |
| 0         |                                   | COMMON: FRENCH MARKET - OLD VEGETABLE                                                                                                                                                     |                                                                               |      |  |  |  |  |  |  |
| _         |                                   | AND/OR HISTORIC: HALLE DES LEGUMES                                                                                                                                                        |                                                                               |      |  |  |  |  |  |  |
| -         | 2. L                              | 2. LOCATION STREET AND NUMBER: 1000 Decatur. St.                                                                                                                                          |                                                                               |      |  |  |  |  |  |  |
| O         |                                   |                                                                                                                                                                                           |                                                                               |      |  |  |  |  |  |  |
| $\supset$ |                                   |                                                                                                                                                                                           |                                                                               |      |  |  |  |  |  |  |
| <u>~</u>  | 1                                 | CITY OR TOWN:                                                                                                                                                                             |                                                                               |      |  |  |  |  |  |  |
| LE.       |                                   | NEW ORIEANS                                                                                                                                                                               |                                                                               |      |  |  |  |  |  |  |
| <b>—</b>  |                                   | STATE: CODE COUNTY:                                                                                                                                                                       | A DANG                                                                        | CODE |  |  |  |  |  |  |
| S         | 2400000000                        |                                                                                                                                                                                           | RLEANS 71                                                                     |      |  |  |  |  |  |  |
| Z         |                                   |                                                                                                                                                                                           | t Cong. Dist.                                                                 |      |  |  |  |  |  |  |
| *****     |                                   | PHOTO CREDIT: C.F. Weber                                                                                                                                                                  |                                                                               |      |  |  |  |  |  |  |
|           | 1                                 | DATE OF PHOTO: 1972                                                                                                                                                                       |                                                                               |      |  |  |  |  |  |  |
| Ш         |                                   | C.F. Weber Photography, 220 Camp.St., New Orleans, La.                                                                                                                                    |                                                                               |      |  |  |  |  |  |  |
| Ш         | 2000                              |                                                                                                                                                                                           |                                                                               |      |  |  |  |  |  |  |
| S         |                                   | IDENTIFICATION  DESCRIBE VIEW, DIRECTION, ETC.                                                                                                                                            |                                                                               |      |  |  |  |  |  |  |
| (         | Present view of Vegetable Market. |                                                                                                                                                                                           |                                                                               |      |  |  |  |  |  |  |

UNITED STATES DEPARTMENT OF THE INTERIOR STATE NATIONAL PARK SERVICE LOUISIANA COUNTY NATIONAL REGISTER OF HISTORIC PLACES ORLEANS PROPERTY PHOTOGRAPH FORM FOR NPS USE ONLY **ENTRY NUMBER** DATE (Type all entries - attach to or enclose with photograph) S MAR 2 9 1972 NAME 0 COMMON. FRENCH MARKET - OLD VEGETABLE MARKET AND/OR HISTORIC: HALLE DES LEGUMES 2. LOCATION STREET AND NUMBER: C 1000 Decatur, St. CITY OR TOWN:  $\alpha$ NEW ORLEANS  $\vdash$ STATE: COUNTY: CODE CODE S LOUISIANA 22 ORLEANS 71 3. PHOTO REFERENCE Z 1st Cong. Dist. PHOTO CREDIT: C.F. Weber 1972 DATE OF PHOTO: ш NEGATIVE FILED AT: C.F. Weber, Photography, 220 Camp St., New Orleans, La. ш 4. IDENTIFICATION S DESCRIBE VIEW, DIRECTION, ETC. Present view of Vegetable Market .