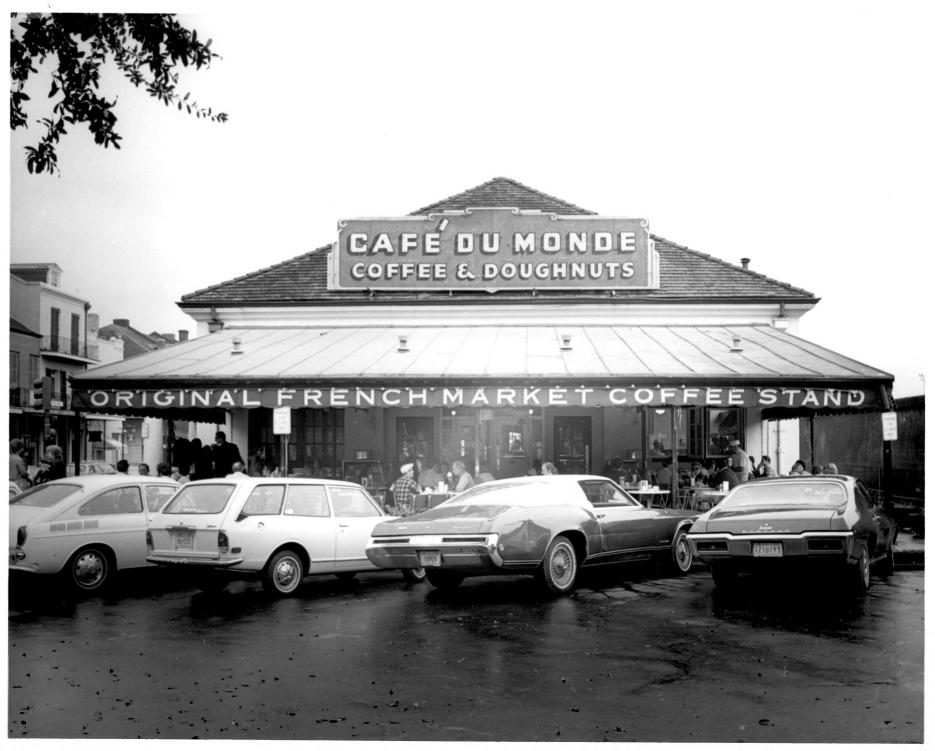

UNITED STATES DEPARTMENT OF THE INTERIOR NATIONAL PARK SERVICE LOUISIANA COUNTY NATIONAL REGISTER OF HISTORIC PLACES ORLEANS PROPERTY PHOTOGRAPH FORM FOR NPS USE ONLY **ENTRY NUMBER** DATE (Type all entries - attach to or enclose with photograph) S MAR 2 9 1972 Z I. NAME 0 FRENCH MARKET - OLD MEAT MARKET COMMON: HALLE DES BOUCHERIES AND/OR HISTORIC: 2. LOCATION STREET AND NUMBER: C 800 Decatur St.  $\supset$ CITY OR TOWN:  $\alpha$ New Orleans -STATE: COUNTY: CODE CODE LOUISIANA 22 S ORLEANS 71 3. PHOTO REFERENCE Z 1st Cong. Dist. PHOTO CREDIT: C.F. Weber DATE OF PHOTO: 1972 ш NEGATIVE FILED AT: C.F. Weber Photography, 220 Camp St., New Orleans, La. ш 4. IDENTIFICATION DESCRIBE VIEW, DIRECTION, ETC. Present photo of old Meat Market from Washington Artillery Park.