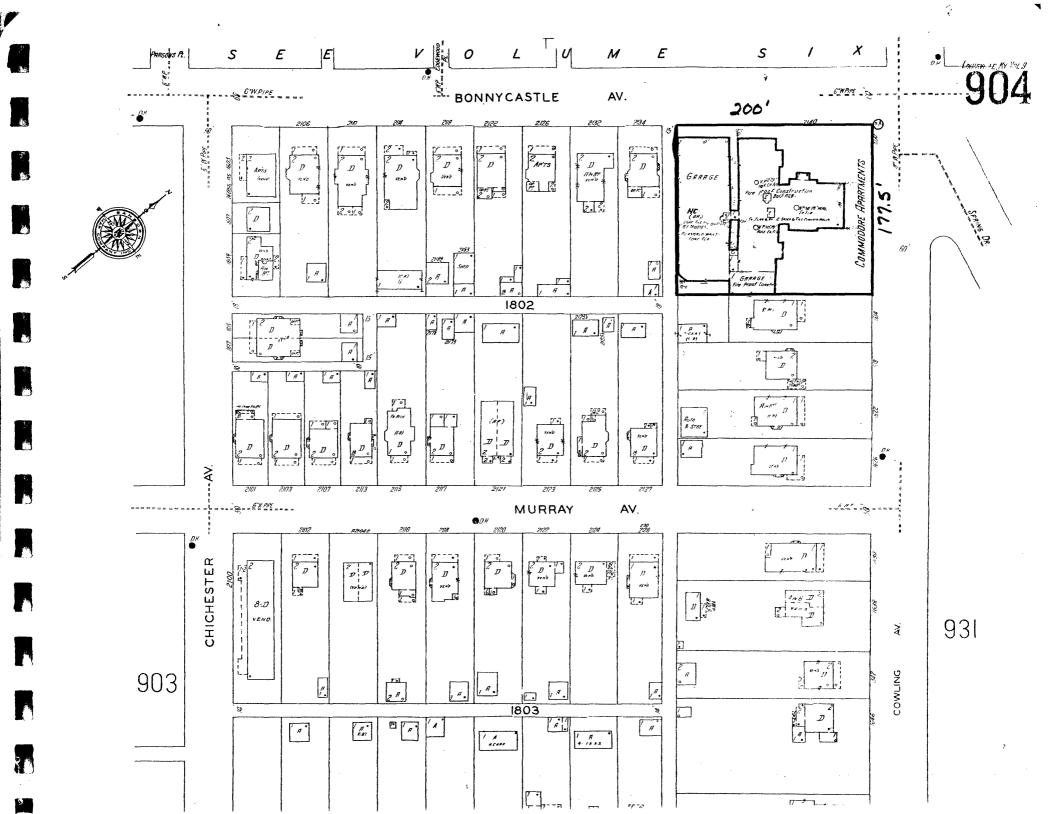

### DESCRIBE THE PRESENT AND ORIGINAL (IF KNOWN) PHYSICAL APPEARANCE

The Commodore Apartment Building is located in the eastern section of the city of Louisville in the Bonnycastle neighborhood. The building sits at the edge of Cherokee Park, an F. L. Olmsted designed park (pending National Register listing), in a residential area of generally large, brick dwellings built in the second and third decades of the twentieth century.