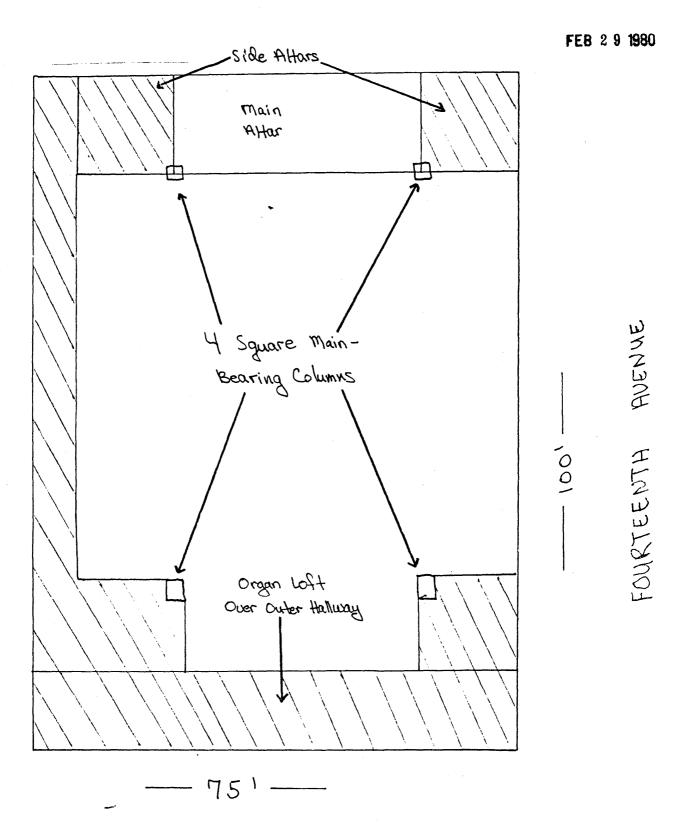

ewark Chancery Office. Msgr. Seymour recalls that the entire church was completed according to Convery's original drawings. Further evidence are letters of correspondence from Reverend Umberto Donati and Neil Convery in 1936 which discusses an additional payment, but which is not substantial enough to be major revisions to the original plans for which Convery was paid in several payments.

Based on the written evidence and personal recollections of those connected with the pastorate, St. Rocco's was probably constructed using Neil Convery's 1927-27 architectural plans and specifications. While it is quite likely that there were some modifications to these plans in 1936 during actual construction, it would seem to be limited to minor features rather than the overall concept of the design.



HUNTERDON STREET