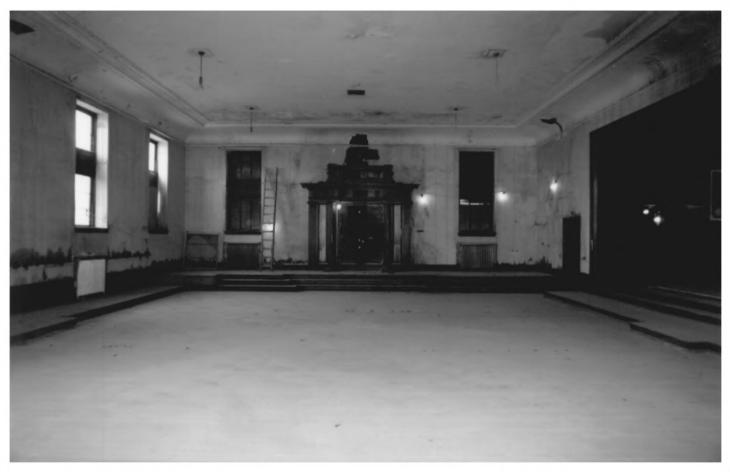

Mount Hood Masonic Temple Multnomah County, Oregon

The Masonic Analyst, June 1923

Lodge Room and Stage, Mt. Hood Lodge No. 157 Portland

Mount Hood Masonic Temple Multnomah County, Oregon

The Masonic Analyst, June 1923