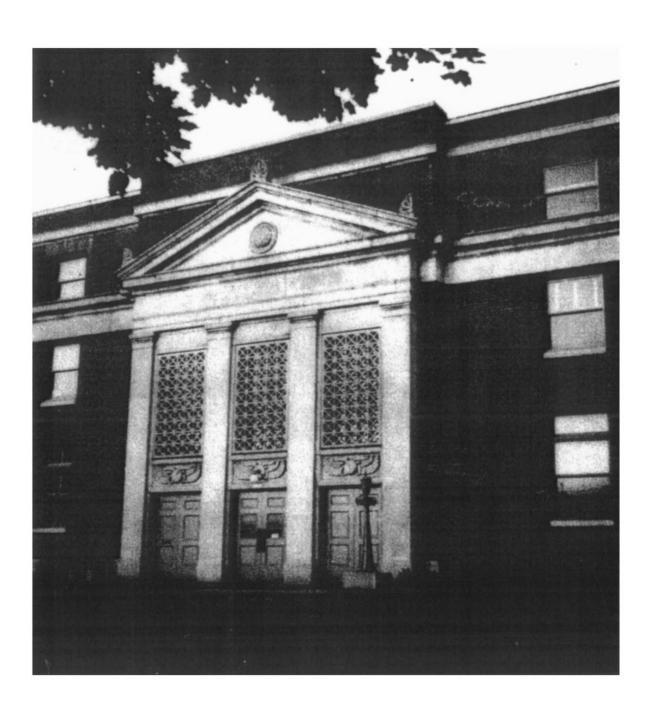

Mt. Hood Masonic Temple Multnoman Co. OR

+. Hood Masonic Temple munch Lo

Hood Masonic Temple Multomah Co.

Mt. Hood Masonic Temple. Multnamah Co. OF

Mount Hood Masonic Temple, 1931 Multnomah County, Oregon

Photo By Jack Bartlett, Courtesy of the Masonic Grand Lodge of Oregon

Mount Hood Masonic Temple, 192 Multnomah County, Oregon

The Masonic Analyst, June 1923

One of Portland's Finest, Mt. Hood Lodge No. 157