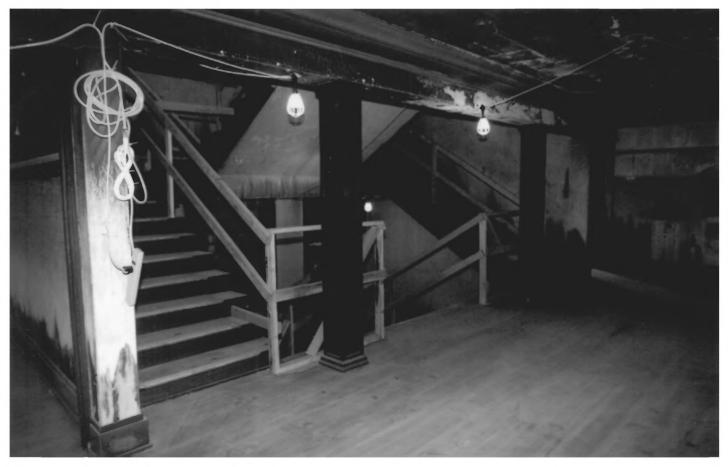

Photo by Thomas Robinson, Courtesy of McMenamin's Pubs and Breweries

Mount Hood Masonic Temple, c. 1960 Multnomah County, Oregon

Photo by Thomas Robinson, Courtesy of McMenamin's Pubs and Breweries

Mount Hood Masonic Temple Multnomah County, Oregon Fire at Temple, *Portland Journal* December 16, 1981