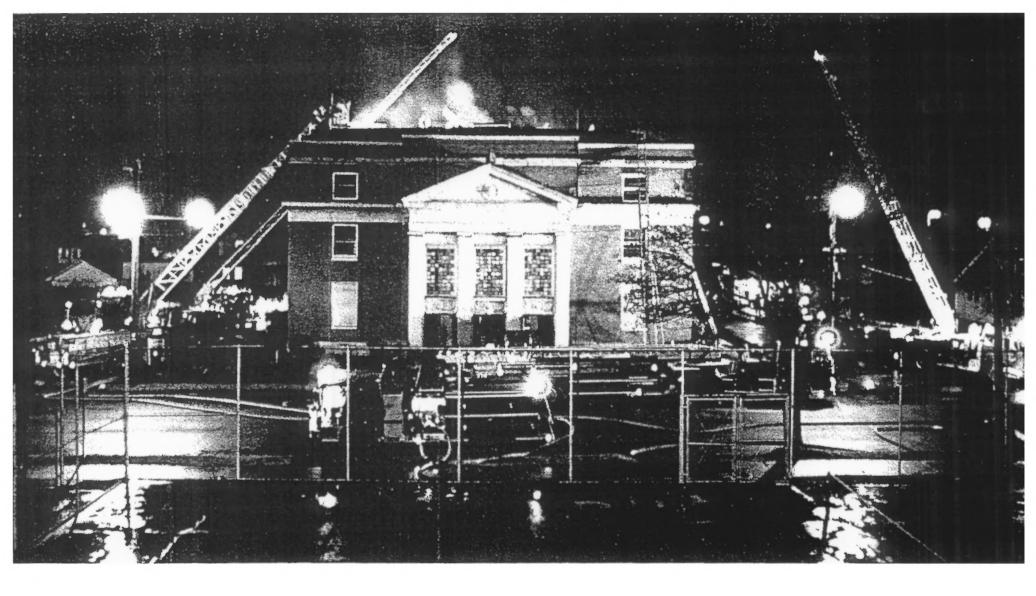

Photo by Thomas Robinson, Courtesy of McMenamin's Pubs and Breweries

Mount Hood Masonic Temple, c. 1960 Multnomah County, Oregon

Photo by Thomas Robinson, Courtesy of McMenamin's Pubs and Breweries

Mount Hood Masonic Temple Multnomah County, Oregon Fire at Temple, *Portland Journal* December 16, 1981