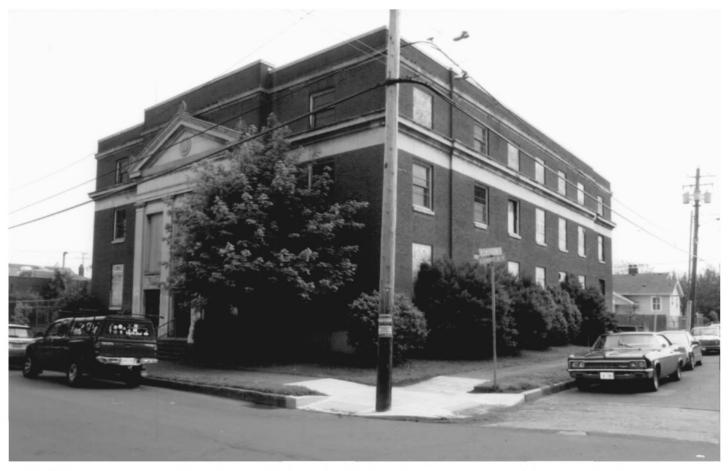

Mt. Hood Masonic Temple Multnoman Co. OR

+. Hood Masonic Temple munch Lo

Hood Masonic Temple Multomah Co.

Mt. Hood Masonic Temple. Multnamah Co. OF

Mount Hood Masonic Temple, 1931 Multnomah County, Oregon

Photo By Jack Bartlett, Courtesy of the Masonic Grand Lodge of Oregon

Mount Hood Masonic Temple, 192 Multnomah County, Oregon

The Masonic Analyst, June 1923

One of Portland's Finest, Mt. Hood Lodge No. 157