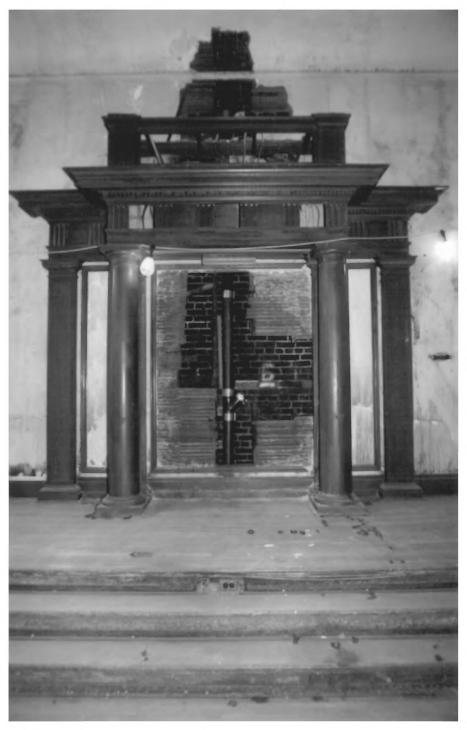

Banquet and Ball Koom, Mt. Hood Lodge No. 157, Portland

Mount Hood Masonic Temple, c. 196 Multnomah County, Oregon

Photo by Thomas Robinson, Courtesy of McMenamin's Pubs and Breweries

Mount Hood Masonic Temple, c. 1960 Multnomah County, Oregon

Photo by Thomas Robinson, Courtesy of McMenamin's Pubs and Breweries

Mount Hood Masonic Temple, c. 1960 Multnomah County, Oregon

Photo by Thomas Robinson, Courtesy of McMenamin's Pubs and Breweries

Mount Hood Masonic Temple Multnomah County, Oregon Fire at Temple, *Portland Journal* December 16, 1981