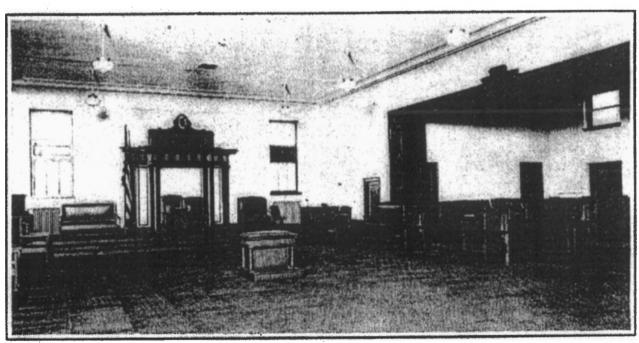

Mount Hood Masonic Temple Multnomah County, Oregon

The Masonic Analyst, June 1923

Lodge Room and Stage, Mt. Hood Lodge No. 157 Portland

Mount Hood Masonic Temple Multnomah County, Oregon

The Masonic Analyst, June 1923