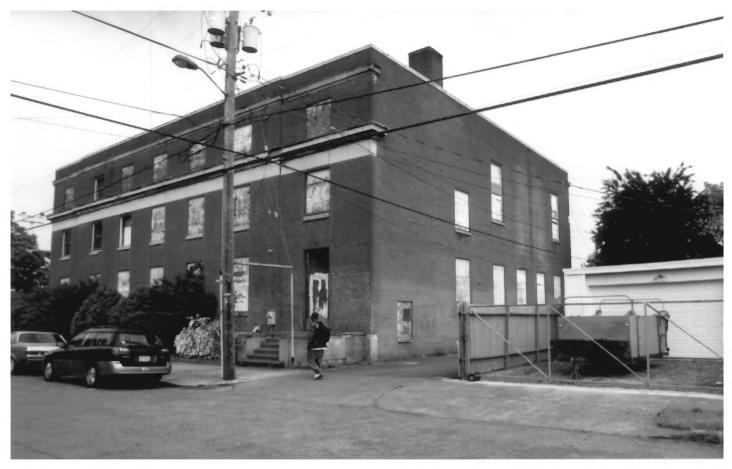

Banquet and Ball Koom, Mt. Hood Lodge No. 157, Portland

Mount Hood Masonic Temple, c. 196 Multnomah County, Oregon

Photo by Thomas Robinson, Courtesy of McMenamin's Pubs and Breweries

Mount Hood Masonic Temple, c. 1960 Multnomah County, Oregon

Photo by Thomas Robinson, Courtesy of McMenamin's Pubs and Breweries

Mount Hood Masonic Temple, c. 1960 Multnomah County, Oregon

Photo by Thomas Robinson, Courtesy of McMenamin's Pubs and Breweries

Mount Hood Masonic Temple Multnomah County, Oregon Fire at Temple, *Portland Journal* December 16, 1981