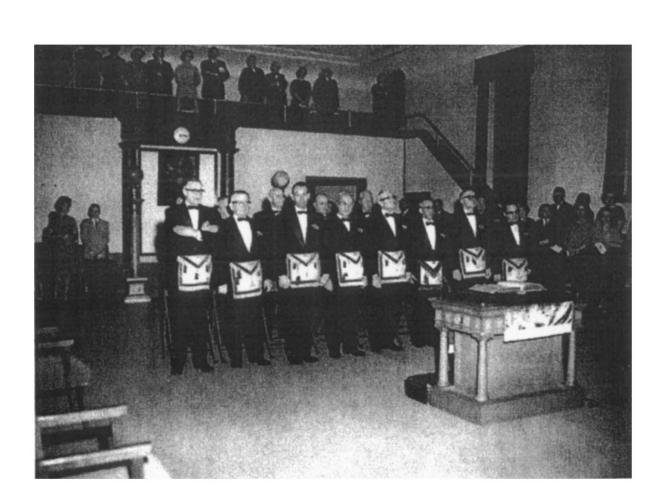

Banquet and Ball Koom, Mt. Hood Lodge No. 157, Portland

Mount Hood Masonic Temple, c. 196 Multnomah County, Oregon

Photo by Thomas Robinson, Courtesy of McMenamin's Pubs and Breweries

Mount Hood Masonic Temple, c. 1960 Multnomah County, Oregon

Photo by Thomas Robinson, Courtesy of McMenamin's Pubs and Breweries

Mount Hood Masonic Temple, c. 1960 Multnomah County, Oregon

Photo by Thomas Robinson, Courtesy of McMenamin's Pubs and Breweries

Mount Hood Masonic Temple Multnomah County, Oregon Fire at Temple, *Portland Journal* December 16, 1981