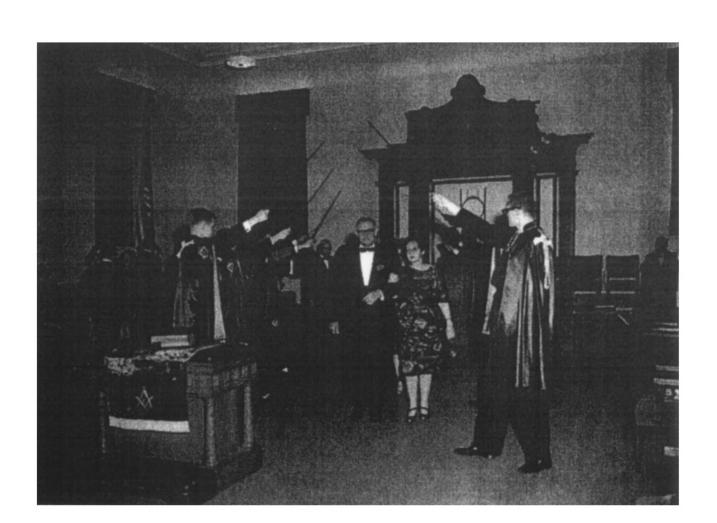

Banquet and Ball Koom, Mt. Hood Lodge No. 157, Portland

Mount Hood Masonic Temple, c. 196 Multnomah County, Oregon

Photo by Thomas Robinson, Courtesy of McMenamin's Pubs and Breweries

Mount Hood Masonic Temple, c. 1960 Multnomah County, Oregon

Photo by Thomas Robinson, Courtesy of McMenamin's Pubs and Breweries

Mount Hood Masonic Temple, c. 1960 Multnomah County, Oregon

Photo by Thomas Robinson, Courtesy of McMenamin's Pubs and Breweries

Mount Hood Masonic Temple Multnomah County, Oregon Fire at Temple, *Portland Journal* December 16, 1981