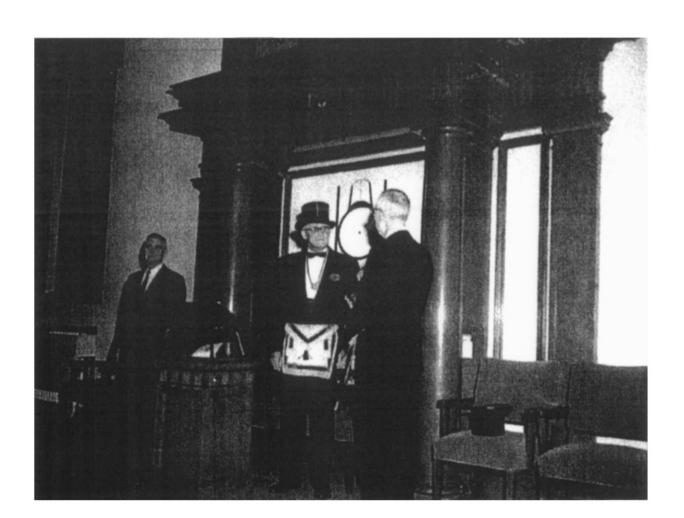

Banquet and Ball Koom, Mt. Hood Lodge No. 157, Portland

Mount Hood Masonic Temple, c. 196 Multnomah County, Oregon

Photo by Thomas Robinson, Courtesy of McMenamin's Pubs and Breweries

Mount Hood Masonic Temple, c. 1960 Multnomah County, Oregon

Photo by Thomas Robinson, Courtesy of McMenamin's Pubs and Breweries

Mount Hood Masonic Temple, c. 1960 Multnomah County, Oregon

Photo by Thomas Robinson, Courtesy of McMenamin's Pubs and Breweries

Mount Hood Masonic Temple Multnomah County, Oregon Fire at Temple, *Portland Journal* December 16, 1981