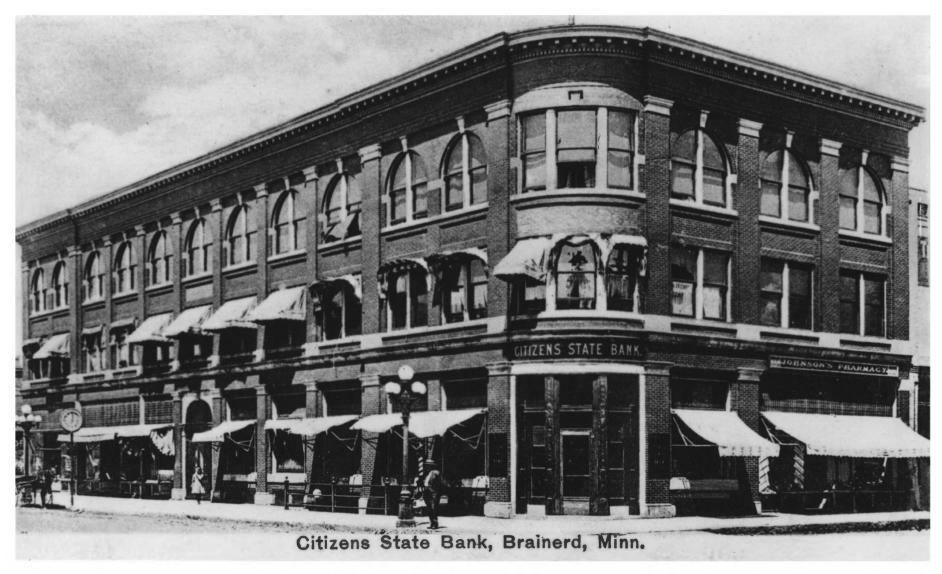

Parker Building/Citizens State Bank Brainerd, MN; Crow Wing County Bob Frame MAY 23 980 1979 Minnesota Historical Society, 690 Cedar Street, St. Paul, MN 55101 Looking Northwest 3/4 APR 1 5 1980

Parker Building/Citizens State Bank Brainerd, MN: Crow Wing County Unknown no date MAY 2 3 1980 APR 1 5 1980 Minnesota Historical Society, 690 Cedar Street, St. Paul, MN 55101 Looking Northwest (from a postcard published by Bloom Bros. Pub., Minneapolis #/4