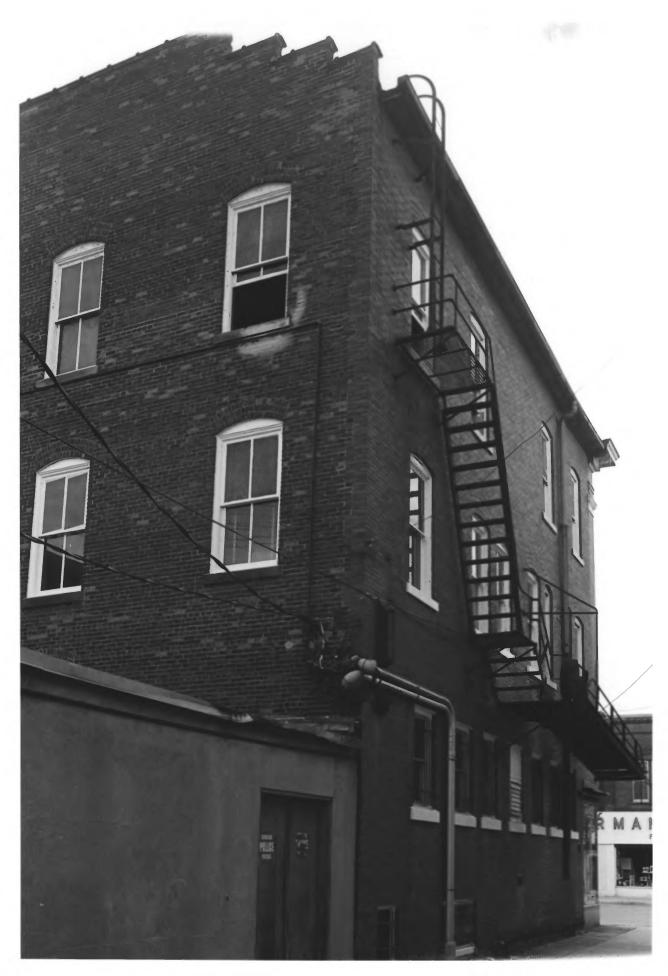

Parker Building/Citizens State Bank Brainerd. MN: Crow Wing County Bob Frame MAY 2 3 1980 1979 Minnesota Historical Society, Cedar Street, St. Paul, MN 55101 Looking Northeast APR 1 5 1980 03144/5

Parker Building/Citizens State Bank Brainerd, MN: Crow Wing County Bob Frame MAY 23 (98) 1979 Minnesota Historical Society, 690 Cedar Street, St. Paul, MN 55101 Looking Southeast 03144/11 2/4 APR 15 1980