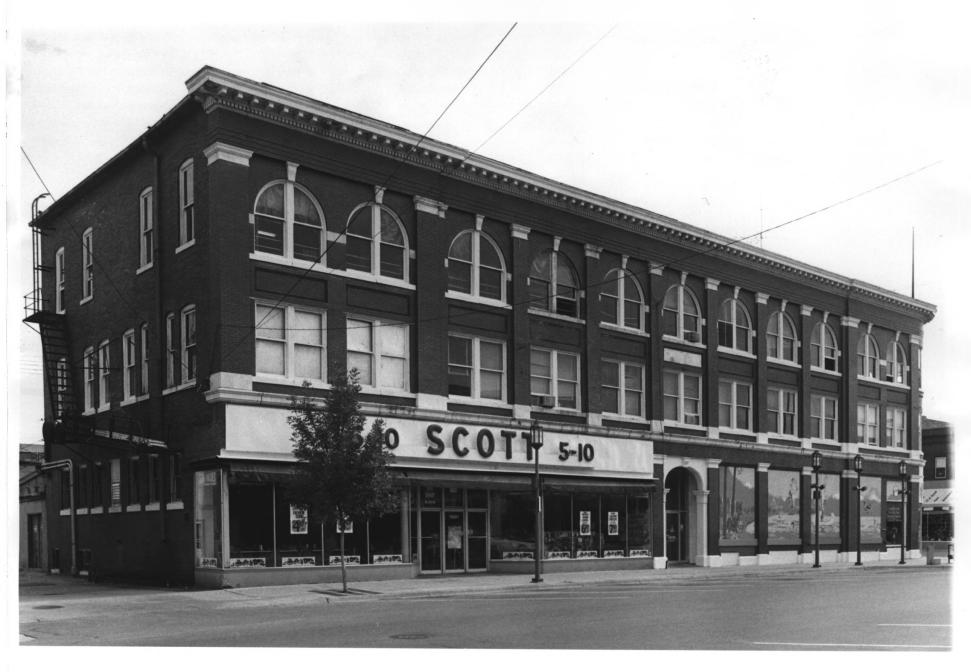

Parker Building/Citizens State Bank Brainerd. MN: Crow Wing County Bob Frame MAY 2 3 1980 1979 Minnesota Historical Society, Cedar Street, St. Paul, MN 55101 Looking Northeast APR 1 5 1980 03144/5

Parker Building/Citizens State Bank Brainerd, MN: Crow Wing County Bob Frame MAY 23 (98) 1979 Minnesota Historical Society, 690 Cedar Street, St. Paul, MN 55101 Looking Southeast 03144/11 2/4 APR 15 1980