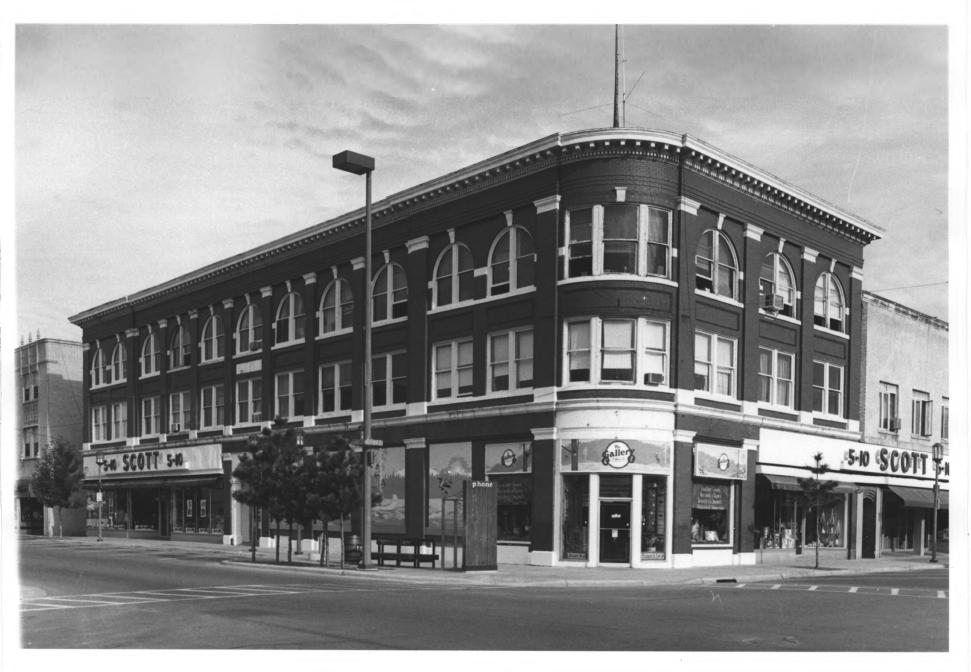

Parker Building/Citizens State Bank Brainerd, MN; Crow Wing County Bob Frame MAY 23 980 1979 Minnesota Historical Society, 690 Cedar Street, St. Paul, MN 55101 Looking Northwest 3/4 APR 1 5 1980

Parker Building/Citizens State Bank Brainerd, MN: Crow Wing County Unknown no date MAY 2 3 1980 APR 1 5 1980 Minnesota Historical Society, 690 Cedar Street, St. Paul, MN 55101 Looking Northwest (from a postcard published by Bloom Bros. Pub., Minneapolis #/4