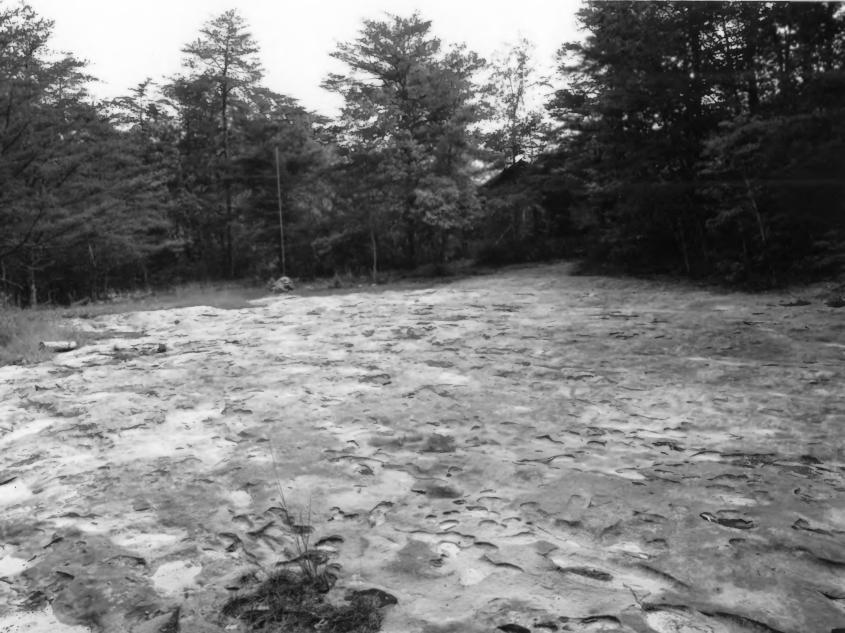

Negative Filed: Georgia Department of Natural Resources Date: 8/86 9 of 11: Sunday School Rock feature; photographer facing north.

Photographer: James R. Lockhart Negative Filed: Georgia Department of Natural Resources Date: 8/86