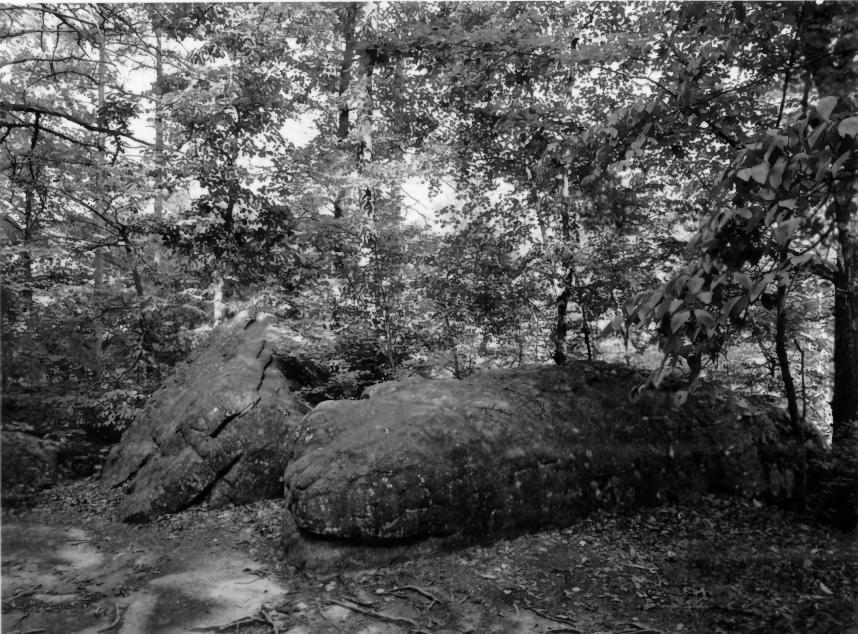

Negative Filed: Georgia Department of Natural Resources Date: 8/86 9 of 11: Sunday School Rock feature; photographer facing north.

Photographer: James R. Lockhart Negative Filed: Georgia Department of Natural Resources Date: 8/86