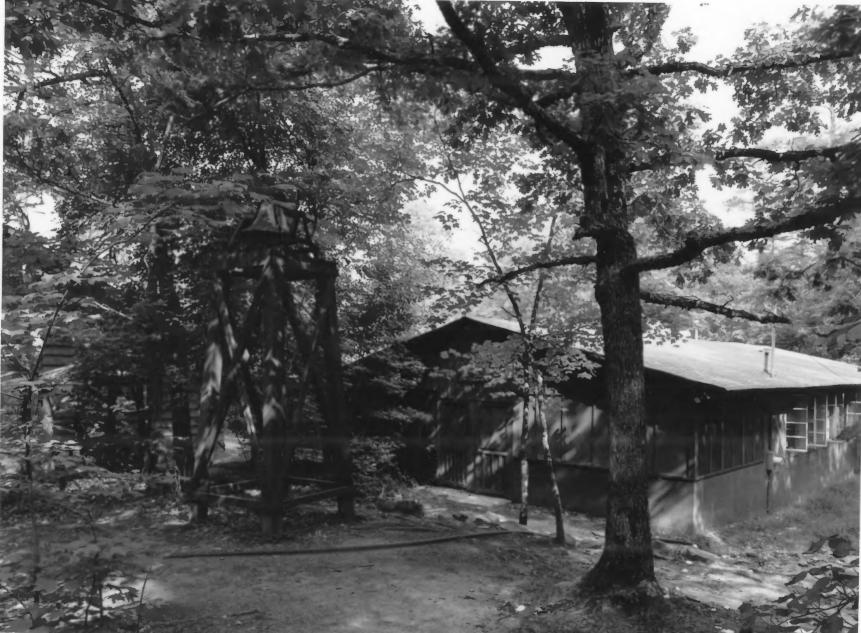

Date: 8/86

2 of 11: Kitchen and Dining Hall Building and Bell Tower; photographer facing north.

Date: 8/86

3 of 11: Juliette Low Lodge, Front entrance and well; photographer facing southwest.

Photographer: James R. Lockhart