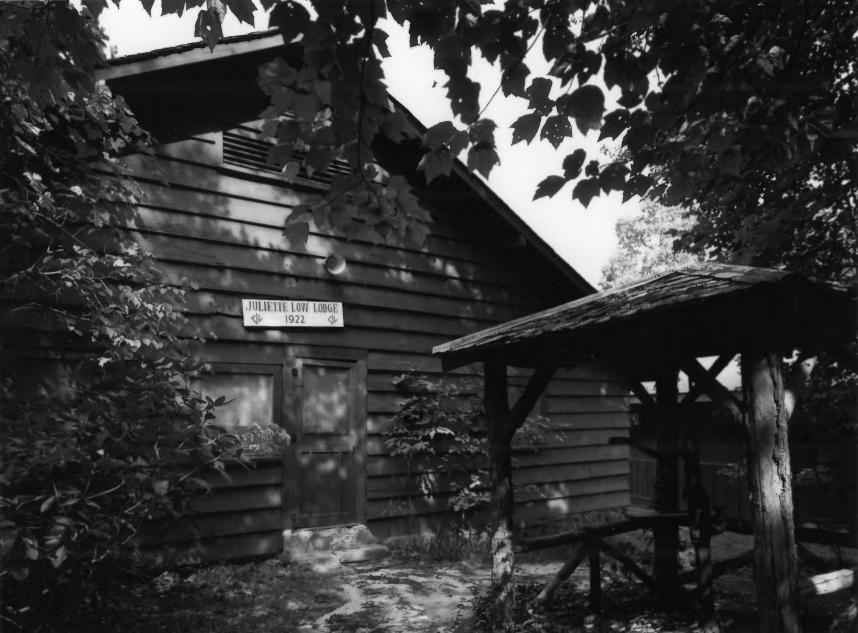

Date: 8/86

2 of 11: Kitchen and Dining Hall Building and Bell Tower; photographer facing north.

Date: 8/86

3 of 11: Juliette Low Lodge, Front entrance and well; photographer facing southwest.

Photographer: James R. Lockhart

Natural Resources

Negative Filed: Georgia Department of

Photographer: James R. Lockhart Negative Filed: Georgia Department of Natural Resources Date: 8/86

4 of 11: Juliette Low Lodge, rear entrance; photographer facing northeast.