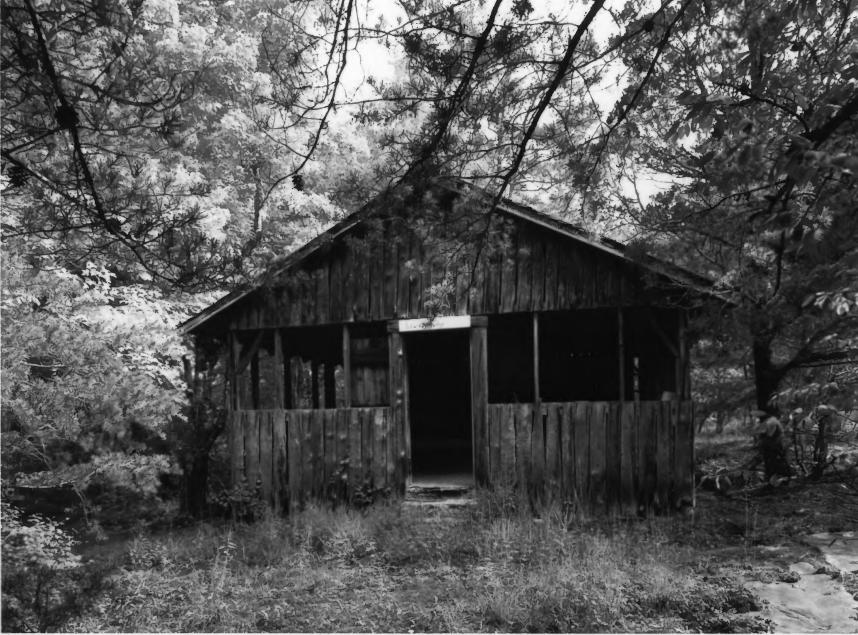

Photographer: James R. Lockhart
Negative Filed: Georgia Department of
Natural Resources
Date: 8/86

8 of 11: Old Craft House, photographer facing northeast.

CAMP JULIETTE LOW
Cloudland vicinity, Chattooga County, Georgia
Photographer: James R. Lockhart