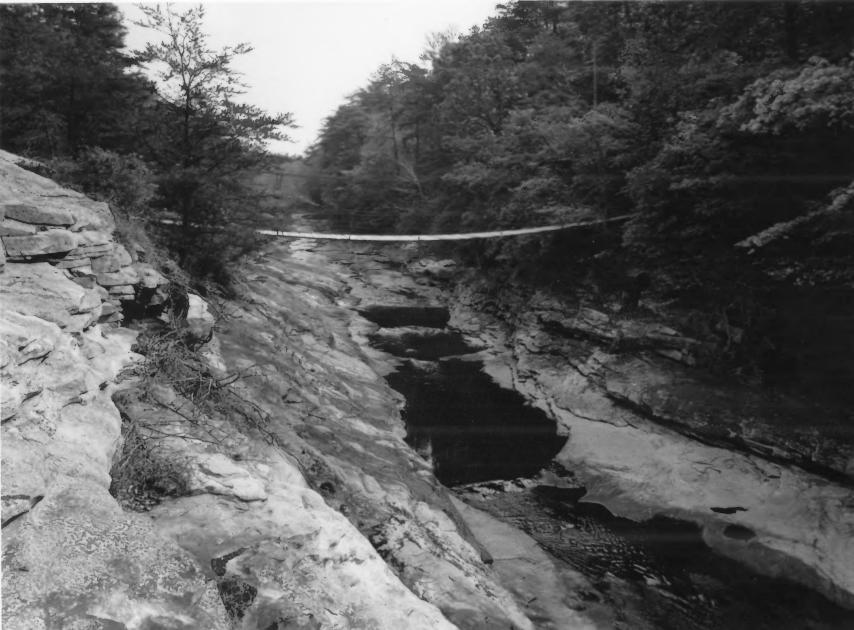

10 of 11: Swimming Hole area and swinging bridge; photographer facing southwest.

Photographer: James R. Lockhart Negative Filed: Georgia Department of Natural Resources Date: 8/86

11 of 11: Swinging Bridge; photographer facing northwest.