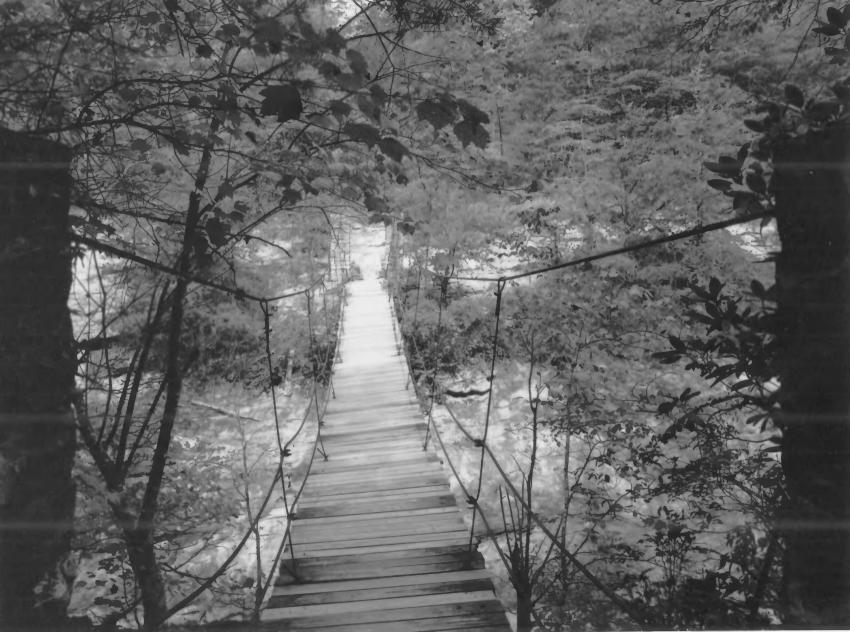

10 of 11: Swimming Hole area and swinging bridge; photographer facing southwest.

Photographer: James R. Lockhart Negative Filed: Georgia Department of Natural Resources Date: 8/86

11 of 11: Swinging Bridge; photographer facing northwest.