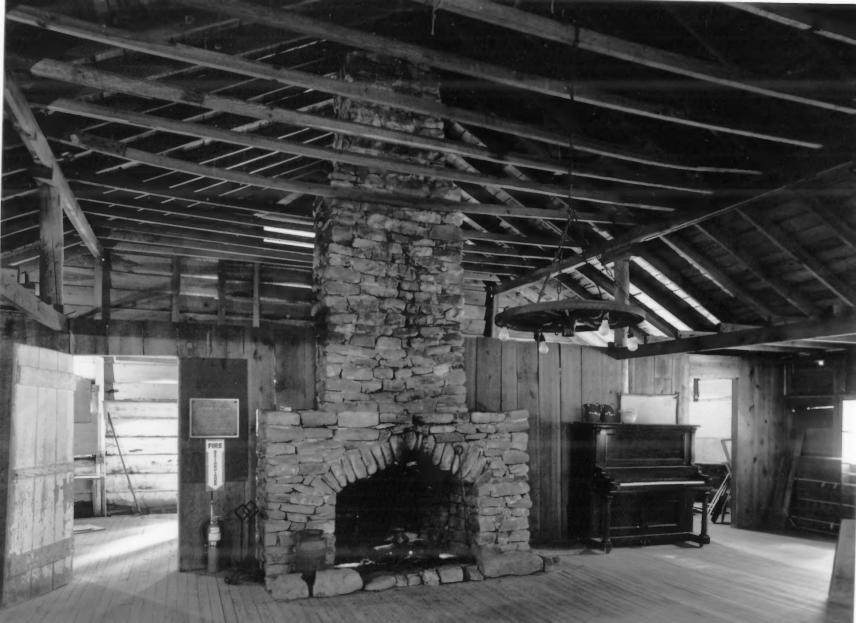

Photographer: James R. Lockhart Negative Filed: Georgia Department of Natural Resources Date: 8/86

5 of 11: Juliette Low Lodge, Interior; photographer facing east.

Photographer: James R. Lockhart Negative Filed: Georgia Department of Natural Resources Date: 8/86