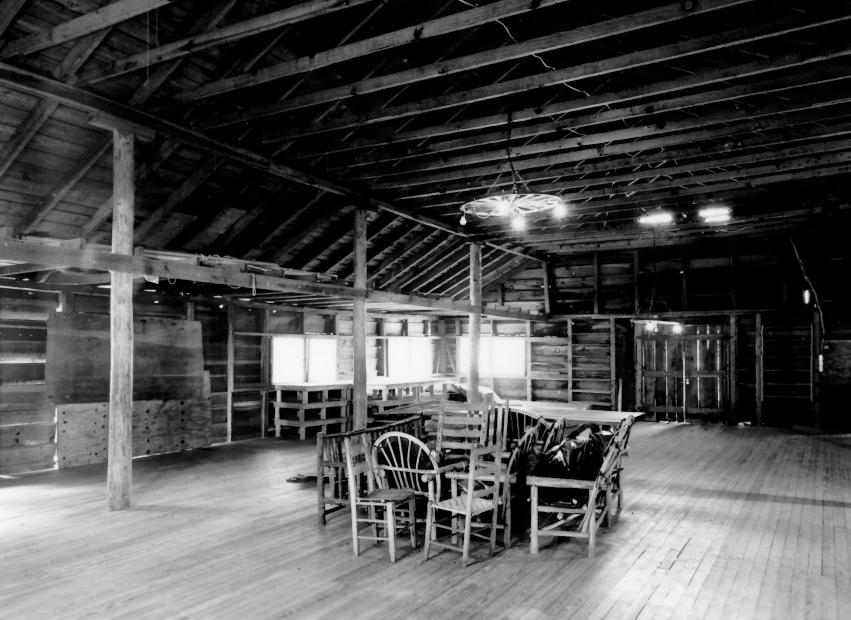

6 of 11: Juliette Low Lodge, Interior; photographer facing west.

Photographer: James R. Lockhart Negative Filed: Georgia Department of Natural Resources Date: 8/86

7 of 11: Soft Rocks area facing Juliette Low Lodge rear entrance; photographer facing northeast.