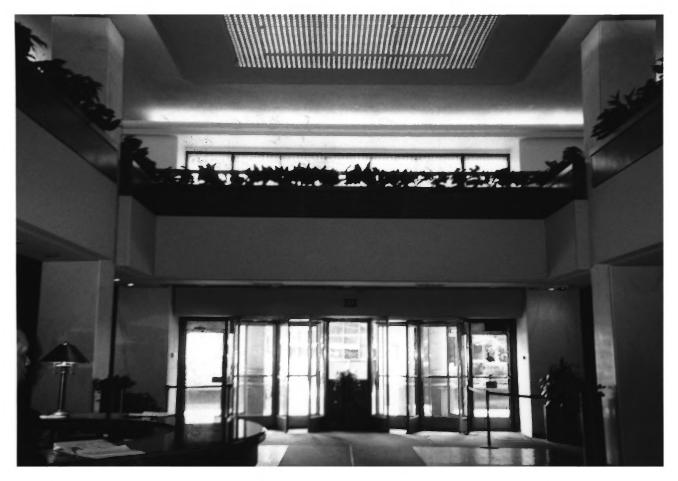

DAVID M. FACENDA, PHOTOGRAPHER

NEGATIVE HELD BY:

JOHN MILNER ARCHITECTS
10+ LAKEVIEW DRIVE
CHADDS FORD, PA 19317

INTERIOR OF FIRST FL MAIN LOBBY, LOOKING N

Something went wrong while we were encoding this page. Please check the log file to find out the details.