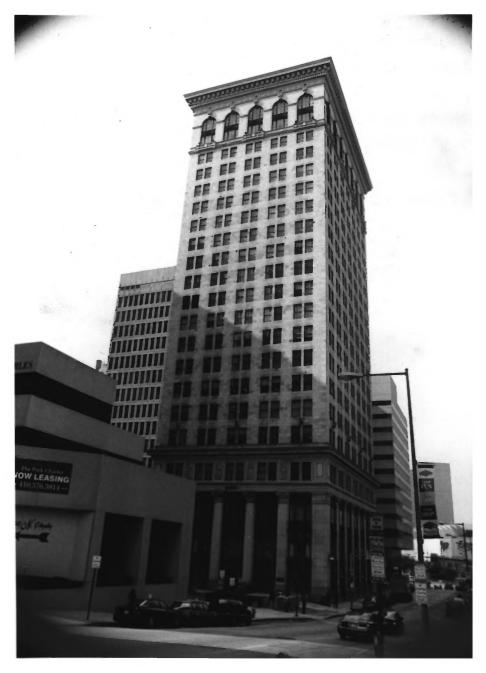

MIHP # B-1363
BALTIMORE GAS FELECTRIC CO. BLOG.
BALTIMORE, MD

DAVID M FACENDA, PHOTOGRAPHER

NEGATIVE HELD BY:

JOHN MILNER ARCHITECTS
104 LAKEVIEW DRIVE
CHADDS FORD, PA 19317

NORTH FACADE, LOOKING SOUTH

MIHP #B-1363
BALTIMORE GAS FELEXTRIC CO. BLOGE BALTIMORE, MD