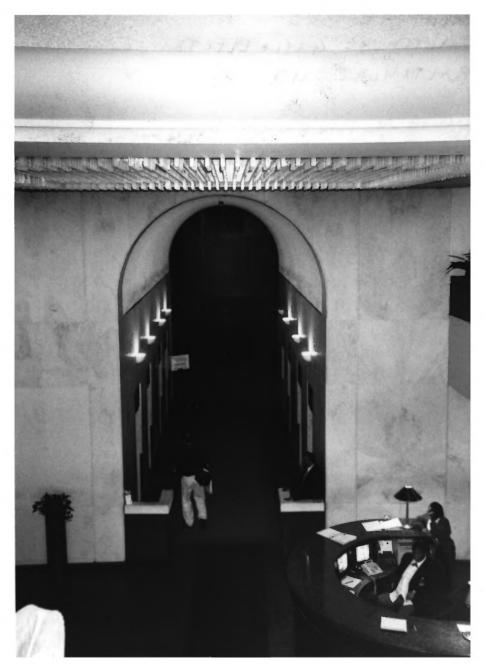

DAVID M. FACENDA, PHOTOGRAPHER
11 JUNE 2003

NEGATIVE HELD BY:

JOHN MILNER ARCHITERTS 104 LAKEVIEW DRIVE CHADDS FORD, PA 19317

INTERIOR OF FIRST FL ELEVATOR LOBBY, LOOKING S FROM MEZZANINE

MIHP #B-1363 BALTIMORE GAS + ELECTRIC CO. BLDG. BALTIMORE, MD