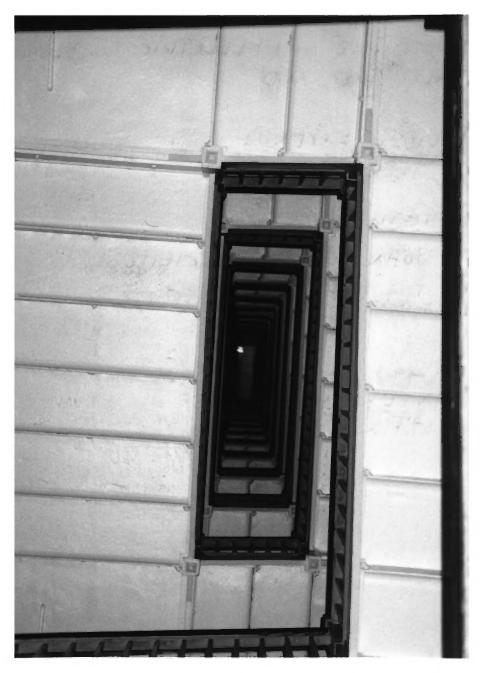

DAVID M. FALENDA, PHOTOGRAPHER
1) JUNE 2003

NEGATIVE HELD BY:

JOHN MILNER ARCHITERTS 104 LAKEVIEW DRIVE CHADDS FORD, PA 19317

INTERIOR VIEW OF MAIN STAIR TOWER, LOOKING UP

MIHP # B-1363
BALTIMORE GAS+ELECTRIC CO. BLDG.
BALTIMORE, MD