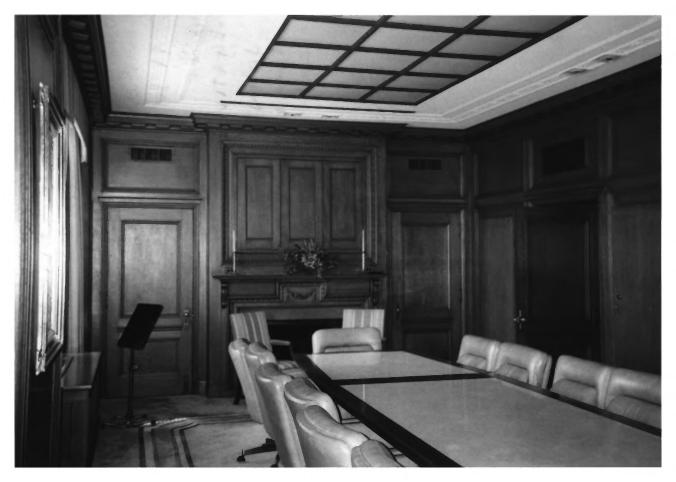

DAVID M. FACENDA, PHOTOGRAPHER 11 JUNE 2003

NEGATIVE HELD BY:

JOHN MILNER ARCHITECTS
104 LAKEVIEW DRIVE
CHADDS FORD, PA 19317

INTERIOR OF BOARD ROOM
19TH FL, LOOKING SW

MIHP\*B-1363
BALTIMORE GAS FELECTRIC CO. BLOG.
BALTIMORE, M.D.