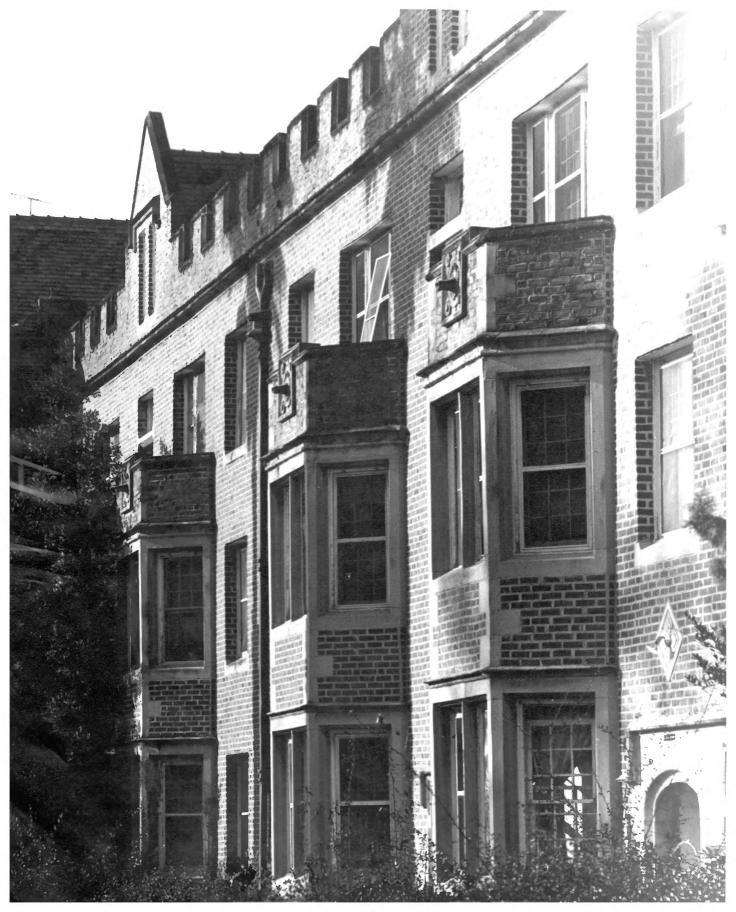

### NATIONAL REGISTER OF HISTORIC PLACES PROPERTY PHOTOGRAPH FORM

| (Type all entries - attach to or en close with photograph) |                          |                                                  |  |  |
|------------------------------------------------------------|--------------------------|--------------------------------------------------|--|--|
| 1. NAME                                                    |                          |                                                  |  |  |
| Buckman Hall                                               | AND/OR HISTORIC          | JAN 1 1 1974                                     |  |  |
| 2. LOCATION                                                |                          |                                                  |  |  |
| Florida                                                    | COUNTY<br>Alachua        | Gainesville                                      |  |  |
| STREET AND NUMBER                                          |                          |                                                  |  |  |
| Northwest Seventeenth                                      | Street - University of F | lorida campus                                    |  |  |
| 3. PHOTO REFERENCE                                         |                          |                                                  |  |  |
| Historic Gainesville In                                    | nc. December, 1973       | Historic Gainesville Inc<br>Gainesville, Florida |  |  |
| 4. IDENTIFICATION                                          |                          |                                                  |  |  |
| Detail of north facade                                     | •                        | RECEIVED SO DEC 1297 GO NATIONAL REGISTE         |  |  |