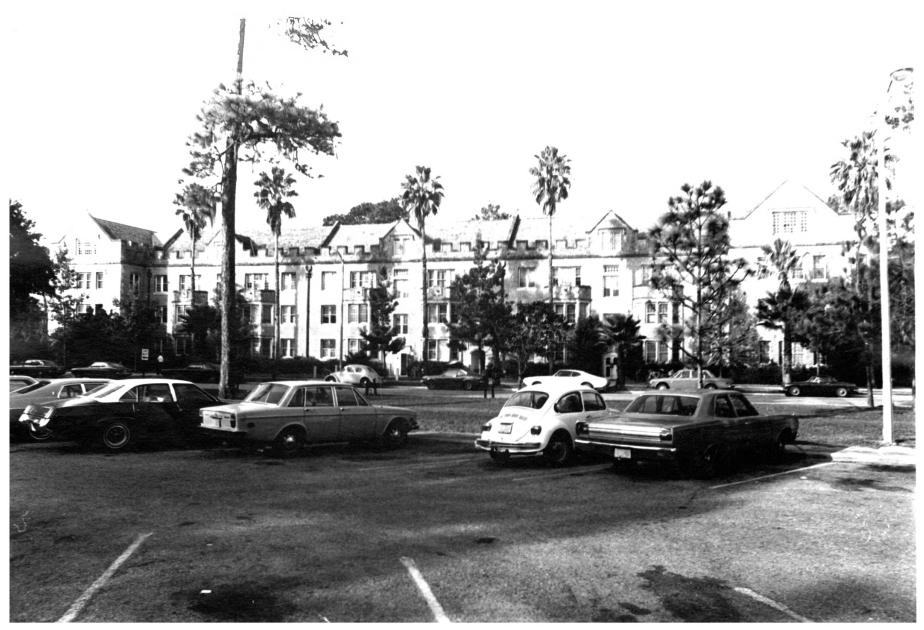

# NATIONAL REGISTER OF HISTORIC PLACES PROPERTY PHOTOGRAPH FORM

(Type all entries - attach to or enclose with photograph)

| 1. NAME                        |                          |                                                  |
|--------------------------------|--------------------------|--------------------------------------------------|
| соммон                         | AND/OR HISTORIC          | NUMERIC CODE (Assigned by NPS)                   |
|                                |                          | JAN 1 1 1974                                     |
| Buckman Hall                   |                          | Gri                                              |
| 2. LOCATION                    |                          |                                                  |
| STATE                          | COUNTY                   | TOWN                                             |
| Florida                        | Alachua                  | Gainesville                                      |
| STREET AND NUMBER              |                          |                                                  |
|                                |                          |                                                  |
| Northwest Seventeen            | th Street - University o | f Florida campus                                 |
| 3. PHOTO REFERENCE             |                          |                                                  |
| PHOTO CREDIT                   | DATE                     | NEGATIVE FILED AT                                |
|                                |                          | Historic Gainesville Inc                         |
| Historic Gainesville           | e Inc. December, 1973    | Gainesville, Florida                             |
| 4. IDENTIFICATION              |                          |                                                  |
| DESCRIBE VIEW, DIRECTION, ETC. |                          | 5.61                                             |
|                                |                          | EL LOUIS AND |
| North facade.                  |                          | XX * (1) (6)                                     |
|                                | V.                       | RECEIVED                                         |
|                                |                          | DEC 1 2 MIS                                      |
|                                |                          | J DEC                                            |
|                                |                          | MATIONAL E                                       |
| •                              |                          | MATIONAL REGISTER                                |
|                                |                          | Call Reco                                        |
|                                |                          | 11121                                            |
|                                |                          | CRO 932,000                                      |