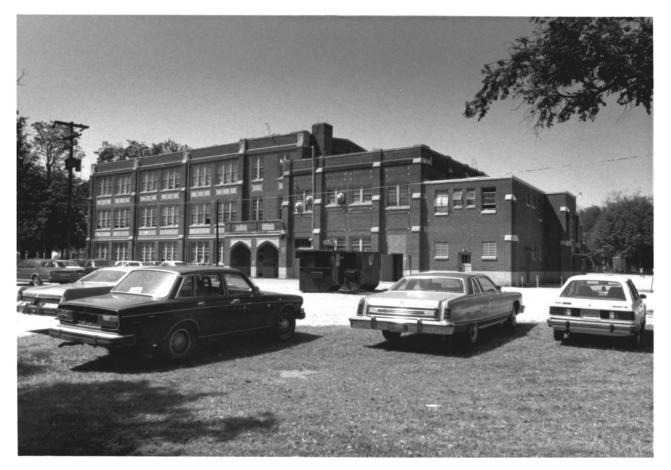

Columbia, SC East elevation

Wardlaw Junior High School Richland County Glenn Keyes, April 1984 South Carolina Dept. of Archives & History

Oblique (north and west elevations)

Columbia, SC

Wardlaw Junior High School Richland County Glenn Keyes, April 1984 South Carolina Dept. of Archives & History Columbia, SC Rear (north elevation)