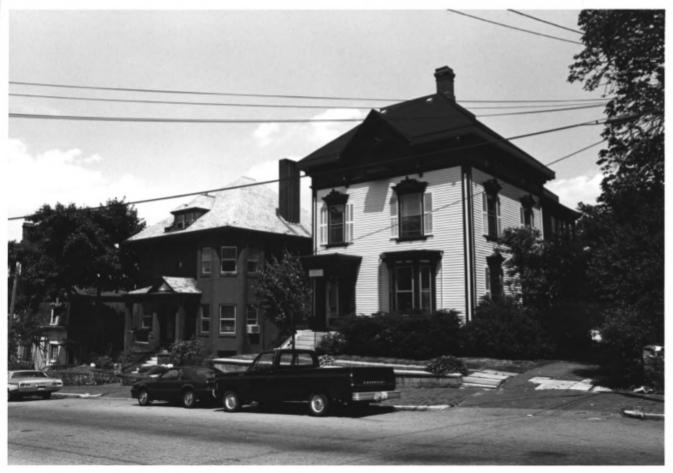

Deering Street Historic Dist. (Bldgs. 21, 20, 18, 16) Deering Street Portland, Cumberland, Maine Frank A. Beard 7/82 Me. Hist. Preservation Comm. View from SW (3 of 20)

Deering Street Historic Dist. (Bldgs. 25, 23, 21) Deering Street Portland, Cumberland, Maine Frank A. Beard 7/82 Me. Hist. Preservation Comm. View from SW (4 of 20)