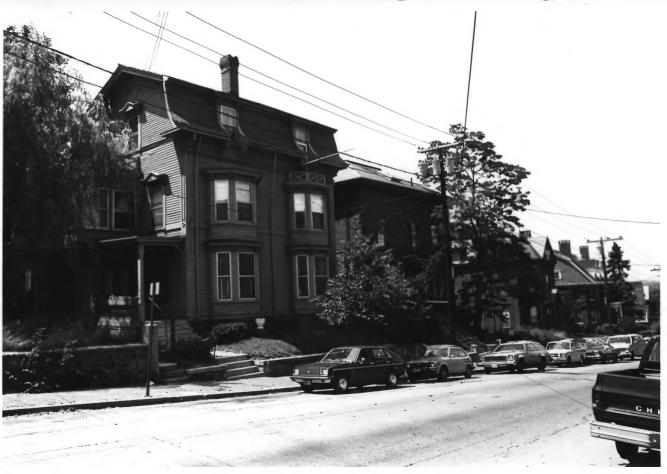

Deering Street Historic Dist. (Streetscape-Bldg, 42 on right) Deering Street Portland, Cumberland, Maine Frank A. Beard 7/82 Me. Hist. Preservation Comm. View from NW (10 of 20)

Deering Street Historic Dist. (Bldg. 50) Mellen Street (Bldg. 44) Deering Street Portland, Cumberland, Maine Frank A. Beard 7/82 Me. Hist. Preservation Comm. View from SE (11 of 20)