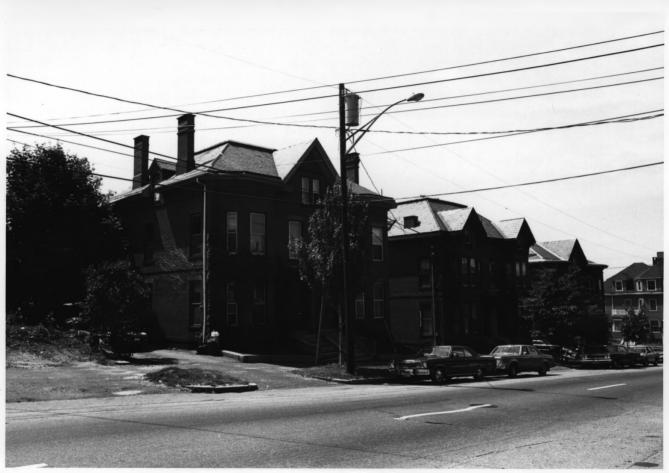

Deering Street Historic Dist. (Bldqs. 48, 46) Mellen Street Portland, Cumberland, Maine Frank A. Beard 7/82 Me. His. Preservation Comm. View from SW (13 of 20)

Deering Street Historic Dist. Bldgs. 5, 4) Congress Street Portland, Cumberland, Maine Frank A. Beard 7/82 Me. Hist. Preservation Comm. View from SW (14 of 20)