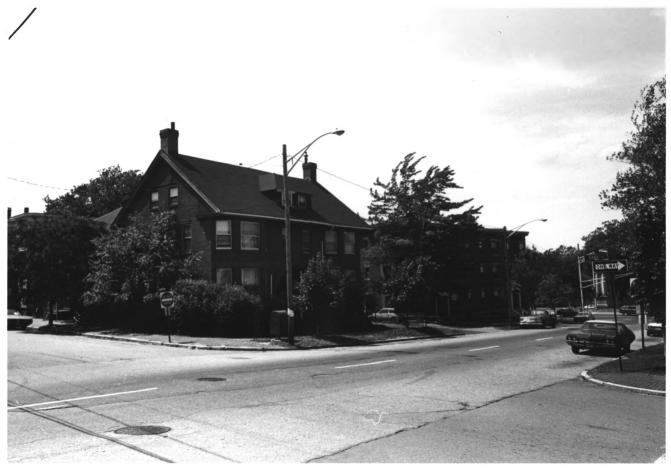

```
Deering Street Historic Dist.
(Bldgs. 75, 77) State Street
Portland, Cumberland, Maine
Frank A. Beard 7/82
Me. Hist. Preservation Comm.
View from SE
                 (19 \text{ of } 20)
```

Deering Street Historic Dist. (Bldgs. 79, 78, 76) State St. Portland, Cumberland, Maine Frank A. Beard 7/82 Me. Hist. Preservation Comm. View from SW (20 of 20)