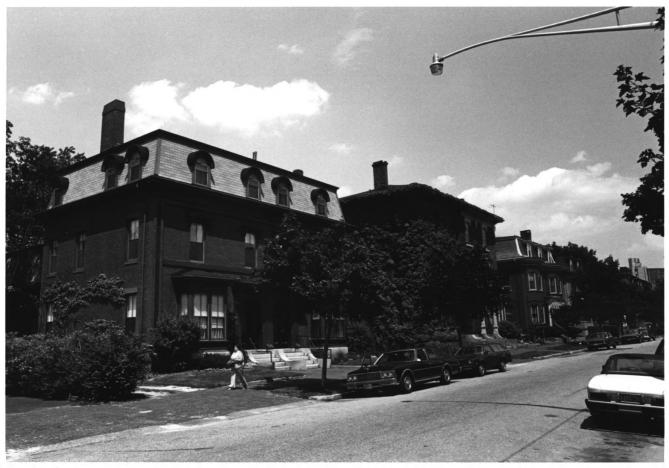

Deering Street Historic Dist. (Bldgs. 21, 20, 18, 16) Deering Street Portland, Cumberland, Maine Frank A. Beard 7/82 Me. Hist. Preservation Comm. View from SW (3 of 20)

Deering Street Historic Dist. (Bldgs. 25, 23, 21) Deering Street Portland, Cumberland, Maine Frank A. Beard 7/82 Me. Hist. Preservation Comm. View from SW (4 of 20)