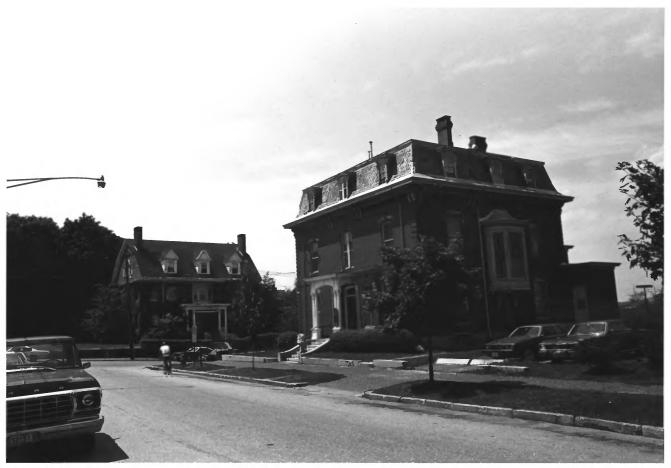

Deering Street Historic Dist. (Bldqs. 48, 46) Mellen Street Portland, Cumberland, Maine Frank A. Beard 7/82 Me. His. Preservation Comm. View from SW (13 of 20)

Deering Street Historic Dist. Bldgs. 5, 4) Congress Street Portland, Cumberland, Maine Frank A. Beard 7/82 Me. Hist. Preservation Comm. View from SW (14 of 20)