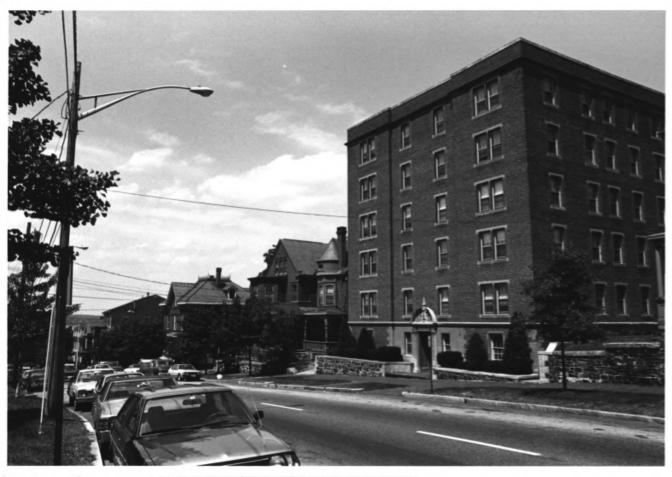

```
Deering Street Historic Dist.
(Bldqs. 58, 60, 61)
State Street
Portland, Cumberland, Maine
Frank A. Beard 7/82
Me. Hist. Preservation Comm.
View from SE
                (17 of 20)
```

Deering Street Historic Dist. (Bldgs. 68,67, 63) State Street Portland, Cumberland, Maine Frank A. Beard 7/82 Me. Hist. Preservation Comm. View from SW (18 of 20)

```
Deering Street Historic Dist.
(Bldgs. 75, 77) State Street
Portland, Cumberland, Maine
Frank A. Beard 7/82
Me. Hist. Preservation Comm.
View from SE
                 (19 \text{ of } 20)
```

Deering Street Historic Dist. (Bldgs. 79, 78, 76) State St. Portland, Cumberland, Maine Frank A. Beard 7/82 Me. Hist. Preservation Comm. View from SW (20 of 20)