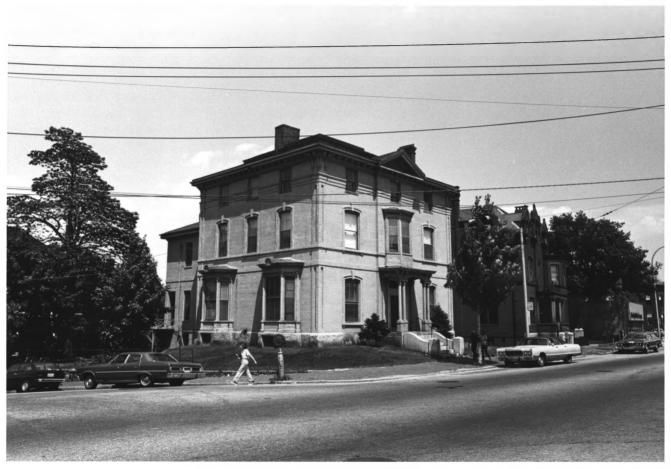

Deering Street Historic Dist. (Bldgs. 28, 27, 25) Deering Street Portland, Cumberland, Maine Frank A. Beard 7/82 Me. Hist. Preservation Comm. View from SE (5 of 20)

## Deering Street Historic Dist. (Bldgs. 28, 27) Deering Street Portland, Cumberland, Maine Frank A. Beard 7/82 Me. Hist. Preservation Comm. View from SE (6 of 20)

Deering Street Historic Dist. (Bldg. 26) Deering Street (Bldg. 54) Congress Street Portland, Cumberland, Maine Frank A. Beard 7/82 Me. Hist. Preservation Comm.. View from NW (7 of 20)