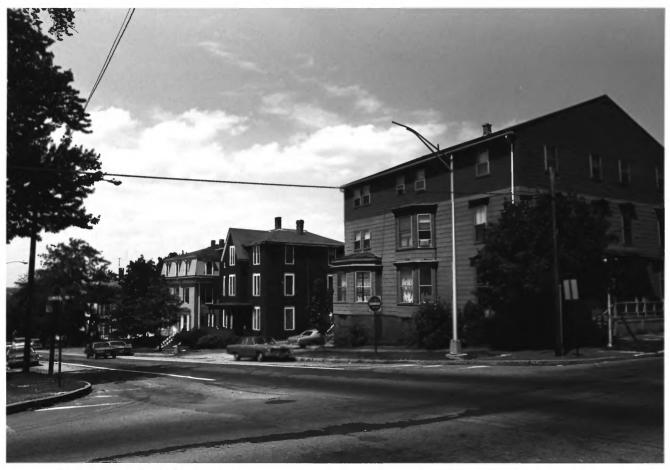

```
Deering Street Historic Dist.
(Bldqs. 58, 60, 61)
State Street
Portland, Cumberland, Maine
Frank A. Beard 7/82
Me. Hist. Preservation Comm.
View from SE
                (17 of 20)
```

Deering Street Historic Dist. (Bldgs. 68,67, 63) State Street Portland, Cumberland, Maine Frank A. Beard 7/82 Me. Hist. Preservation Comm. View from SW (18 of 20)