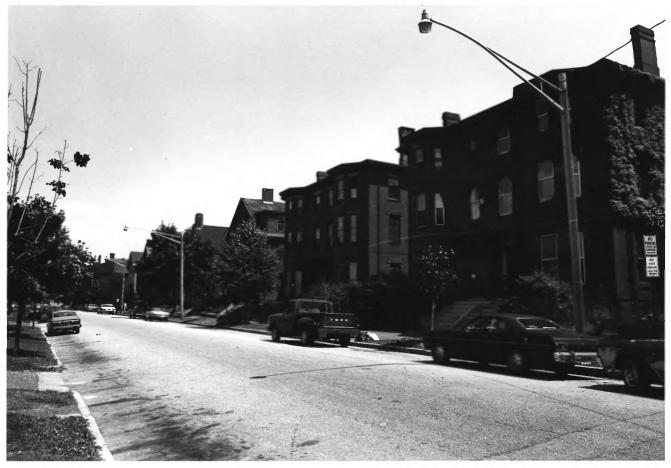

```
Deering Street Historic Dist.
(Bldqs. 58, 60, 61)
State Street
Portland, Cumberland, Maine
Frank A. Beard 7/82
Me. Hist. Preservation Comm.
View from SE
                (17 of 20)
```

Deering Street Historic Dist. (Bldgs. 68,67, 63) State Street Portland, Cumberland, Maine Frank A. Beard 7/82 Me. Hist. Preservation Comm. View from SW (18 of 20)