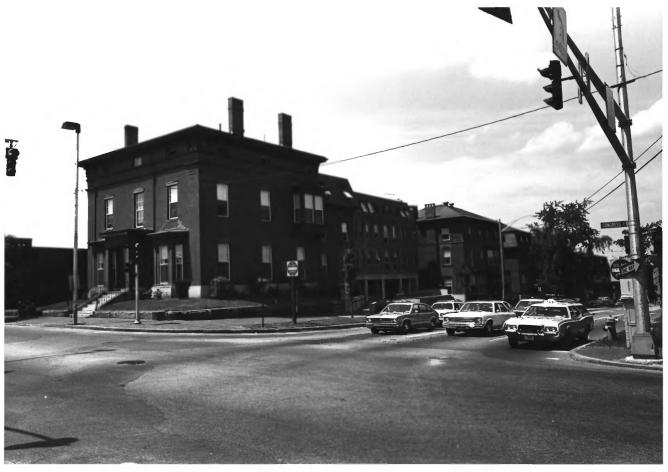

Deering Street Historic Dist. (Bldqs. 48, 46) Mellen Street Portland, Cumberland, Maine Frank A. Beard 7/82 Me. His. Preservation Comm. View from SW (13 of 20)

Deering Street Historic Dist. Bldgs. 5, 4) Congress Street Portland, Cumberland, Maine Frank A. Beard 7/82 Me. Hist. Preservation Comm. View from SW (14 of 20)

Deering Street Historic Dist. (Bldg. 3) Congress Street (Bldgs. 52,55) State Street Portland, Cumberland, Maine Frank A. Beard 7/82 Me. Hist. Preservation Comm. View from SE (15 of 20)

```
Deering Street Historic Dist.
(Streetscape - Bldg. 57 on
right) State Street
Portland, Cumberland, Maine
Frank A. Beard 7/82
Me. Hist. Preservation Comm.
View from SW
                (16 of 20)
```