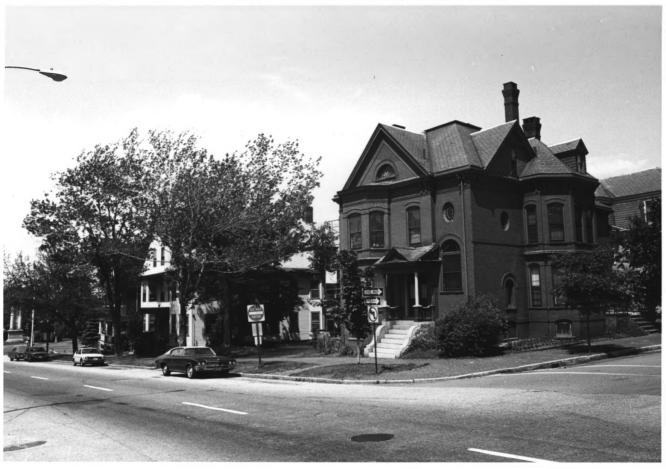

Deering Street Historic Dist. (Bldg. 3) Congress Street (Bldgs. 52,55) State Street Portland, Cumberland, Maine Frank A. Beard 7/82 Me. Hist. Preservation Comm. View from SE (15 of 20)

```
Deering Street Historic Dist.
(Streetscape - Bldg. 57 on
right) State Street
Portland, Cumberland, Maine
Frank A. Beard 7/82
Me. Hist. Preservation Comm.
View from SW
                (16 of 20)
```