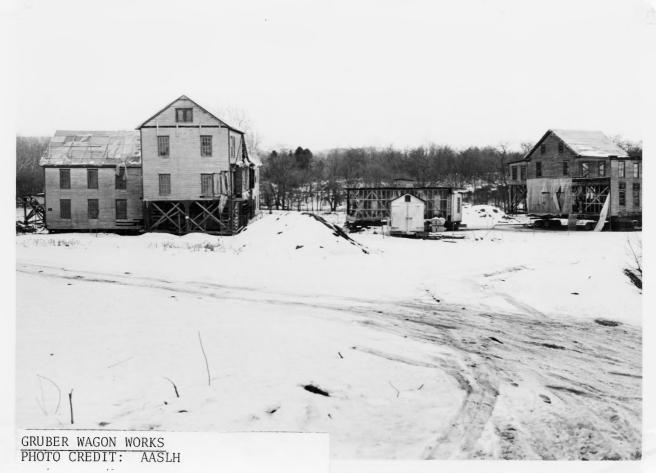

```
Gruber Wagon Works
Tulpehocken Creek Park
Berks County, Pa.
```

```
Photo No. 3
By: George R. Adams, AASLH
Negative at: HSS, NPS
Date: February 1977
```

View: From southeast, showing factory and new site during relocation.