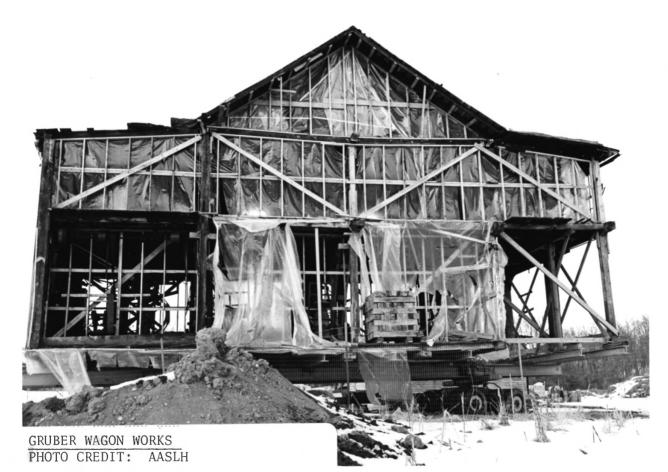

Gruber Wagon Works Tulpehocken Creek Park Berks County, Pa.

Photo No. 2 By: George R. Adams, AASLH Negative at: HSS, NPS Date: February 1977

View: From northwest, showing factory and new site during relocation.

```
Gruber Wagon Works
Tulpehocken Creek Park
Berks County, Pa.
```

```
Photo No. 3
By: George R. Adams, AASLH
Negative at: HSS, NPS
Date: February 1977
```

View: From southeast, showing factory and new site during relocation.

Gruber Wagon Works Tulpehocken Creek Park Berks County, Pa.

Photo No. 4 By: George R. Adams, AASLH Negative at: HSS, NPS Date: February 1977

View: From west, showing factory and new site during relocation.