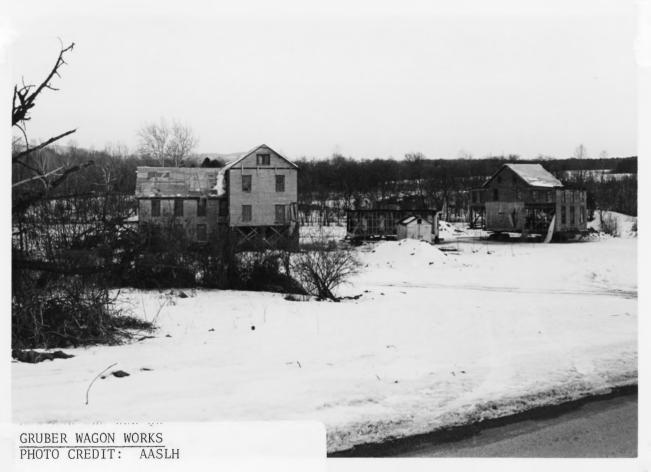

Gruber Wagon Works Tulpehocken Creek Park Berks County, Pa.

Photo No. 2 By: George R. Adams, AASLH Negative at: HSS, NPS Date: February 1977

View: From northwest, showing factory and new site during relocation.