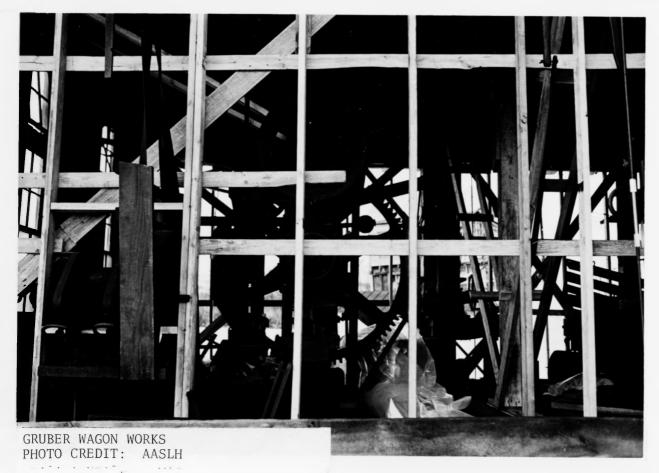

Gruber Wagon Works Tulpehocken Creek Park Berks County, Pa.

Photo No. 5 By: George R. Adams, AASLH Negative at: NSS, NPS Date: February 1977

View: Section of wagon works during relocation on new site.

```
Gruber Wagon Works
Tulpehocken Creek Park
Berks County, Pa.
```