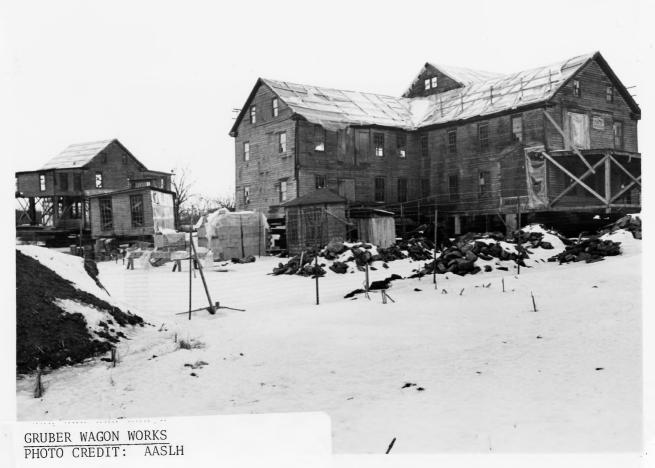

Gruber Wagon Works Tulpehocken Creek Park Berks County, Pa.

Photo No. 4 By: George R. Adams, AASLH Negative at: HSS, NPS Date: February 1977

View: From west, showing factory and new site during relocation.