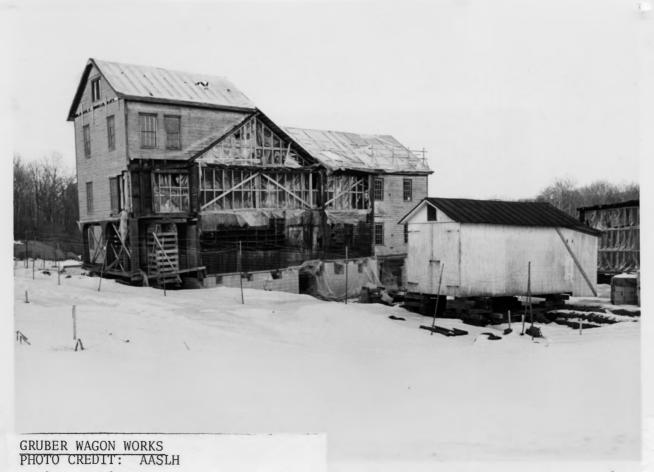

Gruber Wagon Works Tulpehocken Creek Park Berks County, Pa.

Photo No. 5 By: George R. Adams, AASLH Negative at: NSS, NPS Date: February 1977

View: Section of wagon works during relocation on new site.

```
Gruber Wagon Works
Tulpehocken Creek Park
Berks County, Pa.
```