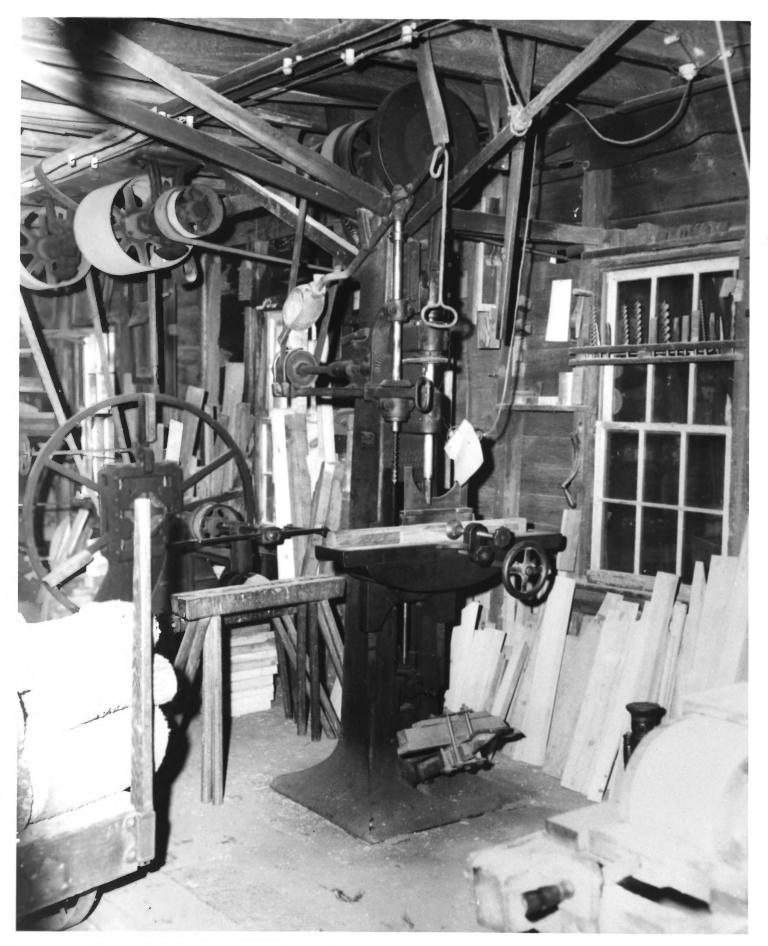

```
Photo No. 6
By: George R. Adams, AASLH
Negative at: NSS, NPS
Date: February 1977
```

View: Machinery in section of factory during relocation on new site.